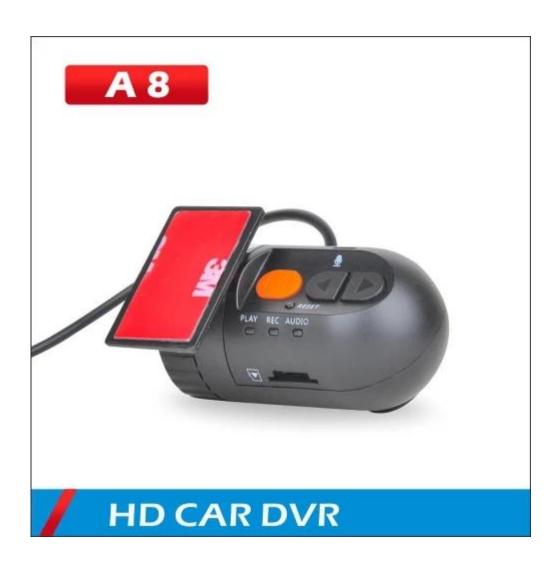

## Description

## HIGH DEFINITION CAR DVR

.Act : Novatek

• Maybe it is the smallest and most practical Camcorder in the world

 $\cdot$ AV OUT -The machine can be connected to the car's navigator or DVD player to display the video.