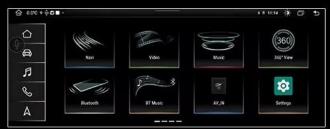

### **UI** Interface Display

A more concise and comfortable style Original car one to one design

Main UI

Main UI

CarPlay

Music

Bluetooth

**Sounds Settings** 

Car info

**DSP**