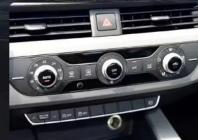

# Before and after installation

Comparison before and after installation

The following original car features all can be used normally

Original Car Systems

Original CD player

Steering wheel control

Original sound stereo

Reversing system

Idrive Knob control