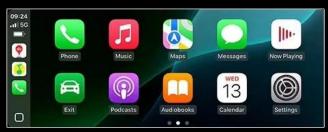

### **UI** Interface Display

A more concise and comfortable style Original car one to one design

Main UI

Main UI

CarPlay

Music

Bluetooth

**Sounds Settings** 