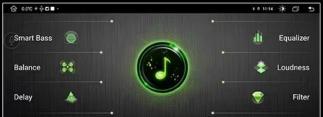

### **UI** Interface Display

A more concise and comfortable style Original car one to one design

Main UI

Main UI

CarPlay

Music

Bluetooth

**Sounds Settings** 