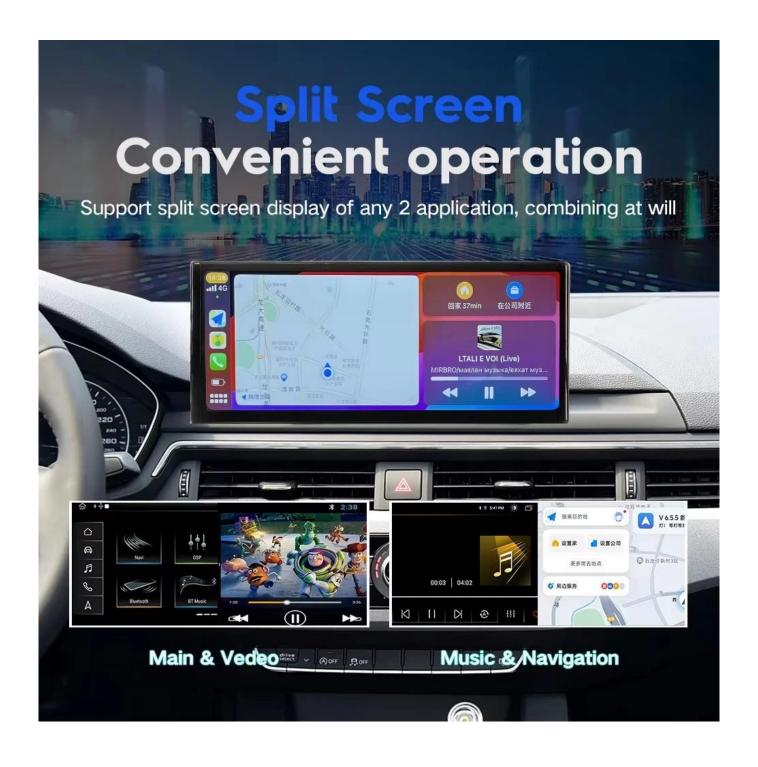

Wireless Carplay Support Bluetooth 5.0

Android Auto Support GPS Navigation Online and Offline

Split Screen Support Google Play Support

SWC Support Camera Video Support AHD/CVBS

Multi-Language Support 360 Review Option