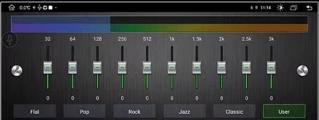

port 360 Review Option



# Before and after installation

Comparison before and after installation







The following original car features all can be used normally



Original Car Systems



Original CD player



Steering wheel control



Original sound stereo



Reversing system



Idrive Knob control





## SUPER CONFIGURATION EXPERIENCE UPGRADE



Original style



CarPlay



**SWC** 



Astern image



4G full Netcom



Android 13



Lossless installation



The original car information is displayed



DSP Sound processing



Original car/ Android dual system



BT phone



Original car power amplifier

### **UI** Interface Display

A more concise and comfortable style Original car one to one design





Main UI

Main UI





CarPlay

Music





Bluetooth

**Sounds Settings** 





Car info

**DSP**