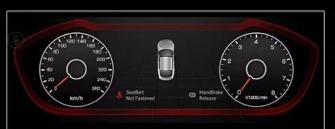

upport 360 Review Option



# Before and after installation

Comparison before and after installation







The following original car features all can be used normally



Original Car Systems



Original CD player



Steering wheel control



Original sound stereo



Reversing system



Idrive Knob control





## SUPER CONFIGURATION EXPERIENCE UPGRADE



Original style



CarPlay



**SWC** 



Astern image



4G full Netcom



Android 13



Lossless installation



The original car information is displayed



DSP Sound processing



Original car/ Android dual system



BT phone



Original car power amplifier

### **UI** Interface Display

A more concise and comfortable style Original car one to one design





Main UI

Main UI





CarPlay

Music





Bluetooth

**Sounds Settings** 





Car info

**DSP**