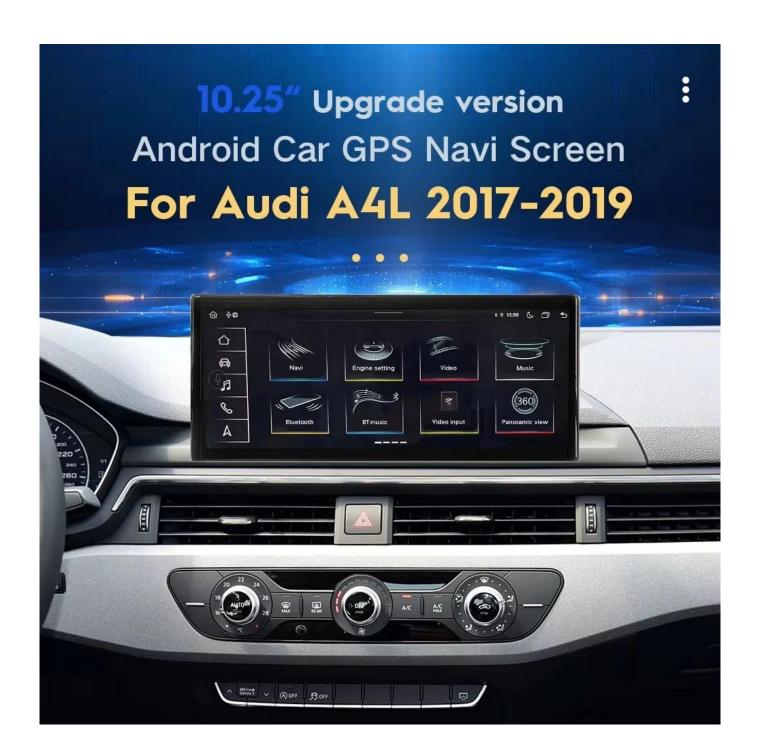

### 10.25" Inch Android Car Multimedia Player GPS Navigation Carplay Wireless Screen for Audi A4 B9 A5 2017-2019

### **UI** Interface Display

A more concise and comfortable style Original car one to one design

Main UI

Main UI

CarPlay

Music

Bluetooth

**Sounds Settings** 