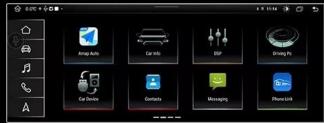

### **UI** Interface Display

A more concise and comfortable style Original car one to one design

Main UI

Main UI

CarPlay

Music

Bluetooth

**Sounds Settings** 

Car info

**DSP**