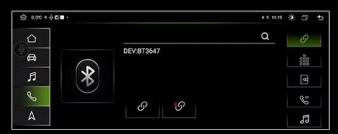

### **UI** Interface Display

A more concise and comfortable style Original car one to one design

Main UI

Main UI

CarPlay

Music

Bluetooth

**Sounds Settings** 