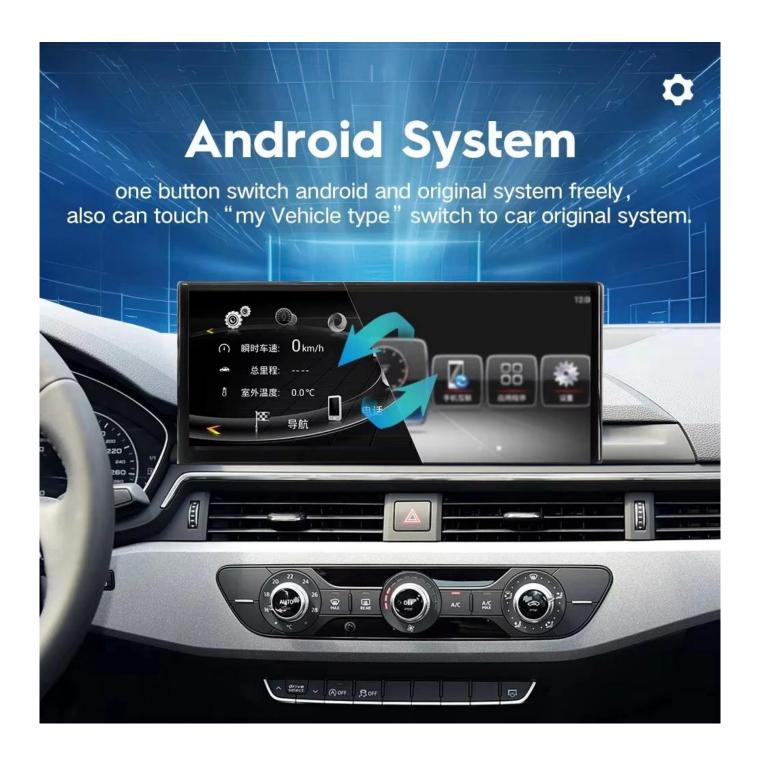

## SUPER CONFIGURATION EXPERIENCE UPGRADE

Original style

CarPlay

**SWC** 

Astern image

4G full Netcom

Android 13

Lossless installation

The original car information is displayed

DSP Sound processing

Original car/ Android dual system

BT phone

Original car power amplifier