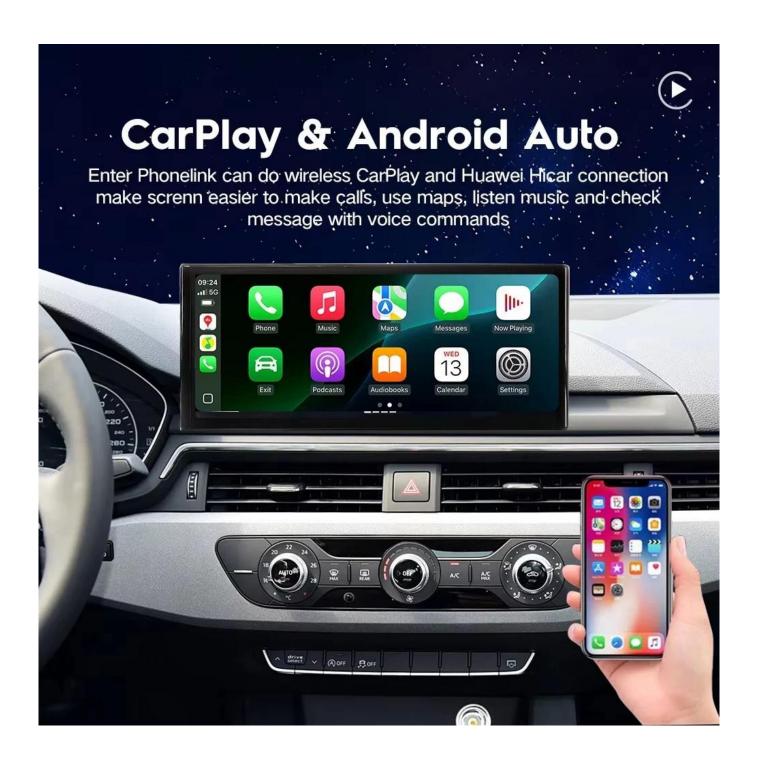

Wireless Carplay Support Bluetooth 5.0

Android Auto Support GPS Navigation Online and Offline

Split Screen Support Google Play Support

SWC Support Camera Video Support AHD/CVBS

Multi-Language Support 360 Review Option

## SUPER CONFIGURATION EXPERIENCE UPGRADE

Original style

CarPlay

**SWC** 

Astern image

4G full Netcom

Android 13

Lossless installation