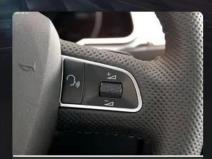

# Before and after installation

Comparison before and after installation

The following original car features all can be used normally

Original Car Systems

Original CD player

Steering wheel control

Original sound stereo