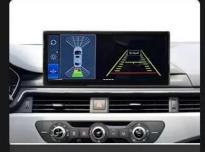

Multimedia Player GPS Navigation Carplay Wireless Screen for Audi A4 B9 A5 2017-2019

#### **Specification**

| CPU | MTK8867 | RAM Memory | 2G/4G/8G |
|-----|---------|------------|----------|
|-----|---------|------------|----------|

OS Android 13 ROM Memory 32G/64/128G

Screen IPS Size 10.25 inch 4G SIM YES Resolution 1920\*720

Wireless Carplay Support Bluetooth 5.0

Android Auto Support GPS Navigation Online and Offline

Split Screen Support Google Play Support

SWC Support Camera Video Support AHD/CVBS

Multi-Language Support 360 Review Option



# Before and after installation

Comparison before and after installation







The following original car features all can be used normally



Original Car Systems



Original CD player



Steering wheel control



Original sound stereo



Reversing system



Idrive Knob control





## SUPER CONFIGURATION EXPERIENCE UPGRADE



Original style



CarPlay



**SWC** 



Astern image



4G full Netcom



Android 13



Lossless installation



The original car information is displayed



DSP Sound processing



Original car/ Android dual system



BT phone



Original car power amplifier

### **UI** Interface Display

A more concise and comfortable style Original car one to one design





Main UI

Main UI





CarPlay

Music





Bluetooth

**Sounds Settings** 





Car info

**DSP**