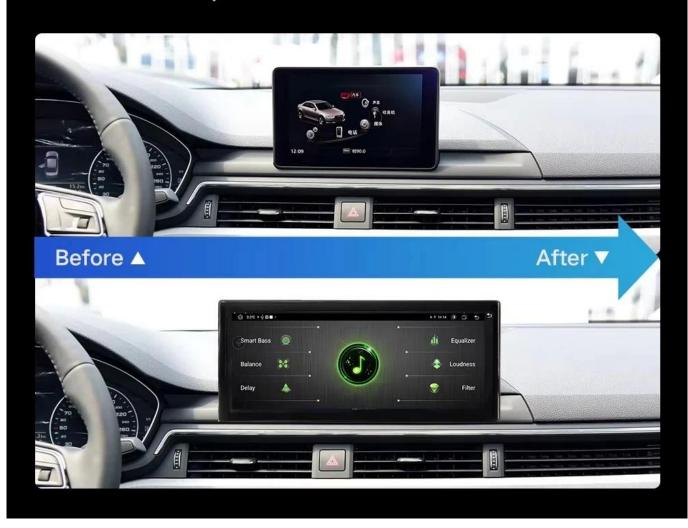

# Before and after installation

Comparison before and after installation

The following original car features all can be used normally

Original Car Systems

Original CD player

Steering wheel control

Original sound stereo

Reversing system

Idrive Knob control