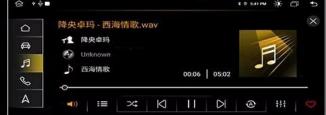

### **UI** Interface Display

A more concise and comfortable style Original car one to one design

Main UI

Main UI

CarPlay

Music

Bluetooth

**Sounds Settings** 