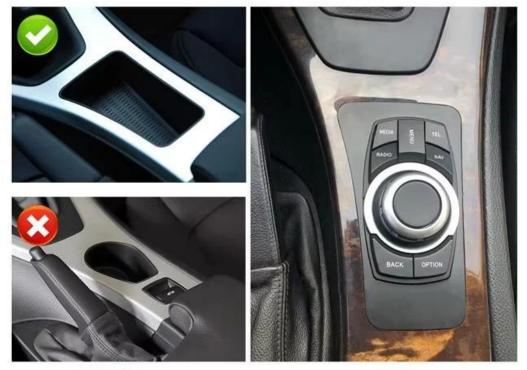

al car system and add the Android system, Both systems can be switched freely.

**Original System** 

## Built-in Bluetooth 5.0 Built-in Microphone

Bluetooth transmits more data with faster speed and larger range enabling you to enjoy high-quality audio content.



## **1080P Video Player**

Compatible with most video formats to give you better visual experience.



#### Original Steer Wheel Control Support & iDdrive System Retained

Original car steering wheel control buttons and iDrive system work as before.





# **Original Car Information Display**

Integrate the original automobile instrument functions, such as speed, oil level, oil pressure and safety warnings, etc., they can be displayed on this unit (3 colors available).





Note: Please check the central armrest before order.











# **DVR & Camera Input (Optional)**

DVR helps you capture real-time road conditions, can capture events that occur during driving, and provide you with safety assistance functions, such as vehicle collisions.

The front or reversing camera provides a safer and more accurate imaging method, ultimately improving the "road safety" protection for you and others.



#### **Product Details**





### Built-in WIFI & Support 4G SIM card

You can enjoy the Internet on this machine by connecting smartphone hotspot, or inserting 4G SIM card.



### Support Wired/Wireless Carplay Android Auto

With simplified interface, large buttons, easy to control and handle mobiles via this unit, it can help you focus attention on your driving.