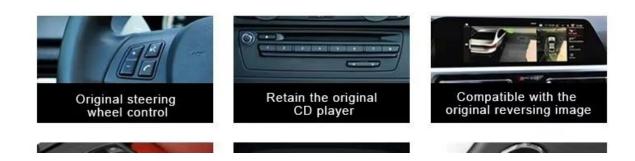

#### Original Steer Wheel Control Support & iDdrive System Retained

Original car steering wheel control buttons and iDrive system work as before.

### Original System and Android System Switched Freely

Keep all the functions of the original car system and add the Android system, Both systems can be switched freely.

**Original System** 