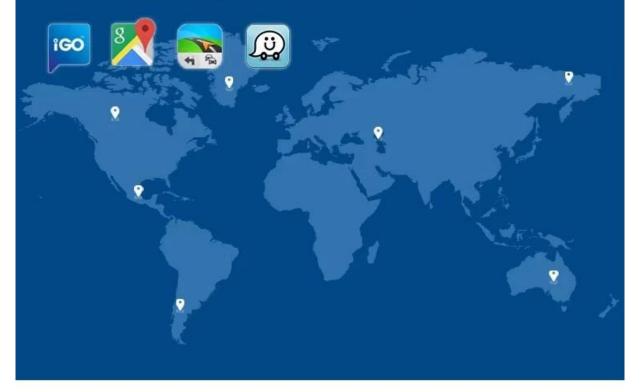

## **CPS** Navigation

It can quickly provide detailed and reliable road conditions and route guidance information to help you get to where you want to go.