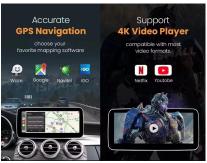

6.Built-in Google Play Store app,download the application you want.

7.Support GPS Off-line Map, and Support Online Map, support Google map.

8. Support wired/wireless carplay, wired android auto

9.With 2 USB ports .

## **1080P Video Player**

Compatible with most video formats to give you better visual experience.