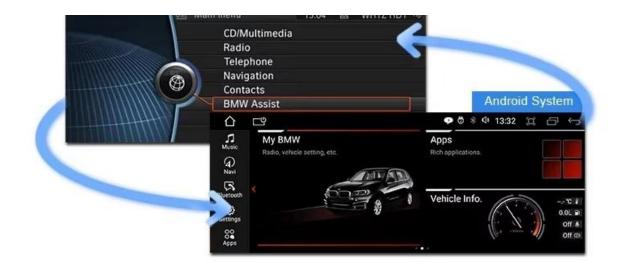

### Original System and Android System Switched Freely

Keep all the functions of the original car system and add the Android system, Both systems can be switched freely.

**Original System** 