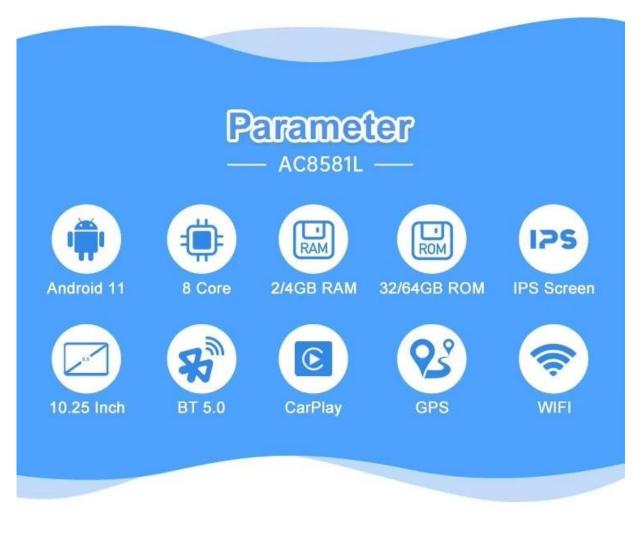

#### **Product Paramenters**

OS Android 12 Android 12 CPU AutoChips AC8259, Octa core Unisoc 8581, Octa core

| RAM                          | 4G/6G                                                                            | 2GB/4GB                                      |
|------------------------------|----------------------------------------------------------------------------------|----------------------------------------------|
| ROM                          | 64G/128G                                                                         | 32GB/64GB                                    |
| Screen Size                  | 10.25 inch / 12.3 inch IPS                                                       | 10.25 inch / 12.3 inch IPS                   |
| Screen<br>Resolution         | 1280*480(10.25 inch)<br>1920*720(12.3 inch)                                      |                                              |
| DSP                          | Built-in DSP with 30 bands                                                       | No                                           |
| WIFI                         | 2.4G / 5G(built-in),802.11B/g/n                                                  |                                              |
| LTE-FDD                      | B1, B3, B5, B8                                                                   |                                              |
| LTE-TDD                      | B34, B38, B39, B40, B41                                                          |                                              |
| WCDMA                        | B1, B8                                                                           |                                              |
| GSM                          | 900, 1800MHz                                                                     |                                              |
| BT                           | MT6631 BT 5.0;<br>BT music, phonebook, hands<br>free                             | BT 5.0; BT music,<br>phonebook, hands free   |
| Screen<br>Mirroring          | Support(Wired and Wireless)                                                      | Support(Wired and Wireless)                  |
| Carplay &<br>Android<br>Auto | Wired and Wireless carplay and wired android auto                                | Wired and Wireless carplay<br>& android auto |
| Image<br>format              | JPG/BMP/JEPG/GIF/PNG                                                             |                                              |
| Audio<br>Format              | MP3,WMA,AAC,RM,FALC etc                                                          |                                              |
| Video<br>Format              | MPEG-1/2/4,H264,H263,VC1,RV,RMVB,DivX,Sorenson<br>SparK,Spark,VP8,<br>AVS Stream |                                              |
| Full video<br>output         | /                                                                                |                                              |
| 360 camera                   | Support, can connect 360<br>camera                                               | No                                           |
| Optional<br>function         | rear view camera<br>USB DVR<br>TPMS                                              | rear view camera<br>USB DVR<br>TPMS          |