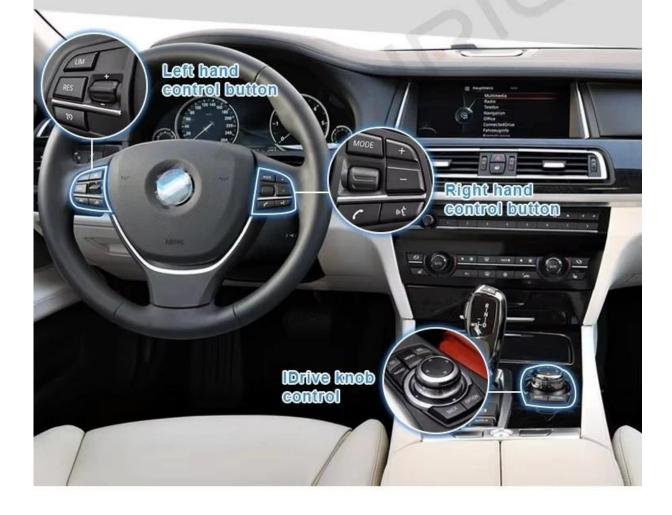

#### Original Steer Wheel Control Support & iDdrive System Retained

Original car steering wheel control buttons and iDrive system work as before.