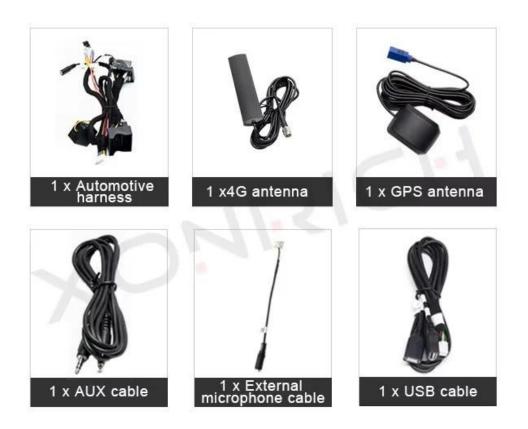

| 191                        |
|                                    |                            |
|                                    |                            |

.

to confirm the model and center control information

Please contact online customer service

# **Applicable Models**

.

For BMW 3 Series E90(2005-2012) Left Hand Drive (LHD) For BMW 3 Series E90(2005-2012) Right Hand Drive(RHD)

For BMW 3 Series E90(2005-2012) Left HandFor BMW 3 Series E90(2005-2012) RightDrive (LHD)Hand Drive (RHD)





BMW original car system





# **IPS Screen**

This 10.25 inch IPS display provides excellent picture clarity, contrast and resolution, and maximum 178° viewing angle.





1.Power plug 2.USB plug 3.External microphone plug 4.GPS antenna

### Accessories





## **CPS** Navigation

It can quickly provide detailed and reliable road conditions and route guidance information to help you get to where you want to go.



### Original System and Android System Switched Freely

Keep all the functions of the original car system and add the Android system, Both systems can be switched freely.

**Original System** 

## Built-in Bluetooth 5.0 Built-in Microphone

Bluetooth transmits more data with faster speed and larger range enabling you to enjoy high-quality audio content.



## **1080P Video Player**

Compatible with most video formats to give you better visual experience.



#### Original Steer Wheel Control Support & iDdrive System Retained

Original car steering wheel control buttons and iDrive system work as before.





# **Original Car Inform