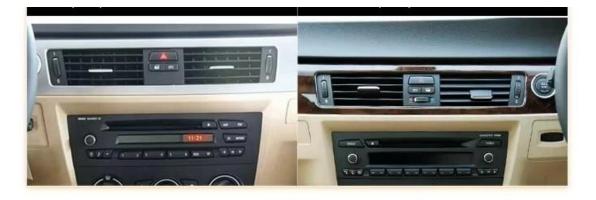

### Original System and Android System Switched Freely

Keep all the functions of the original car system and add the Android system, Both systems can be switched freely.

**Original System** 