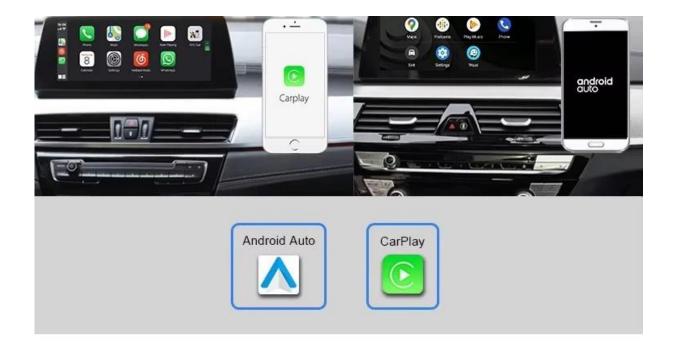

### Support Wired/Wireless Carplay Android Auto

With simplified interface, large buttons, easy to control and handle mobiles via this unit, it can help you focus attention on your driving.