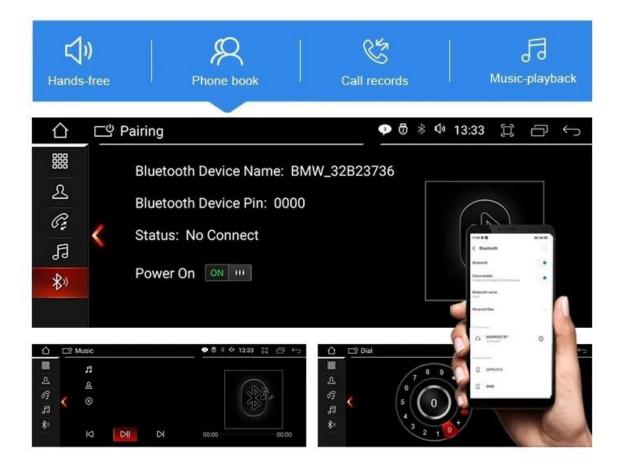

## Built-in Bluetooth 5.0 Built-in Microphone

Bluetooth transmits more data with faster speed and larger range enabling you to enjoy high-quality audio content.