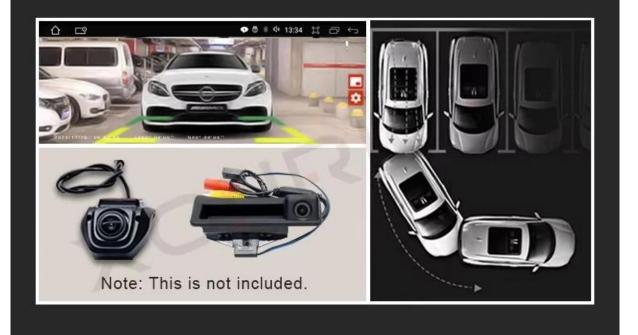

# **DVR & Camera Input (Optional)**

DVR helps you capture real-time road conditions, can capture events that occur during driving, and provide you with safety assistance functions, such as vehicle collisions.

The front or reversing camera provides a safer and more accurate imaging method, ultimately improving the "road safety" protection for you and others.