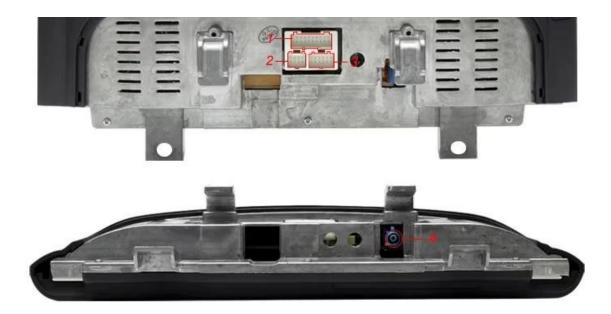

# **IPS Screen**

This 10.25 inch IPS display provides excellent picture clarity, contrast and resolution, and maximum 178° viewing angle.

1.Power plug 2.USB plug 3.External microphone plug 4.GPS antenna