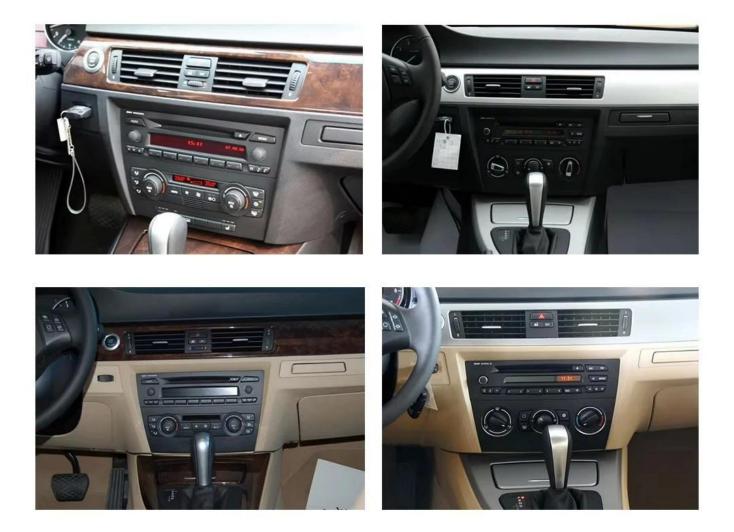

#### 10.25inch IPS Screen Video GPS Car Android for BMW 3 Series E90 2005-2012 WiFi Music Multimedia Player

**Applicable Models & Years** 

Fits for

For BMW 3 Series E90(2005-2012)Left Hand Drive-LHD

For BMW 3 Series E90(2005-2012)Right Hand Drive-RHD

# **Applicable Models**

.

For BMW 3 Series E90(2005-2012) Left Hand Drive (LHD) For BMW 3 Series E90(2005-2012) Right Hand Drive(RHD)

For BMW 3 Series E90(2005-2012) Left HandFor BMW 3 Series E90(2005-2012) RightDrive (LHD)Hand Drive (RHD)