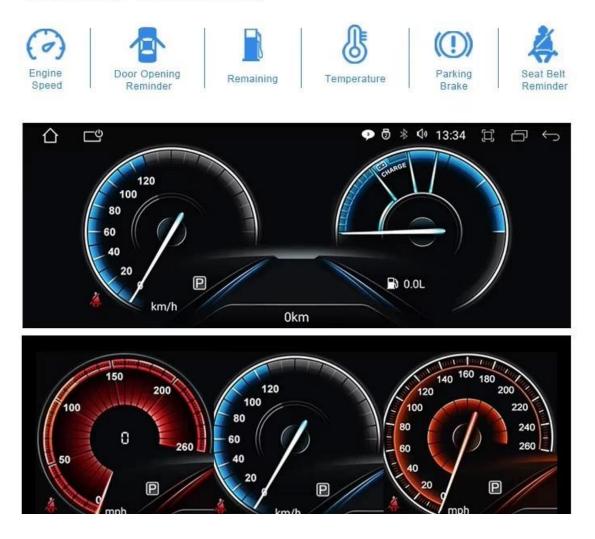

# **Original Car Information Display**

Integrate the original automobile instrument functions, such as speed, oil level, oil pressure and safety warnings, etc., they can be displayed on this unit (3 colors available).