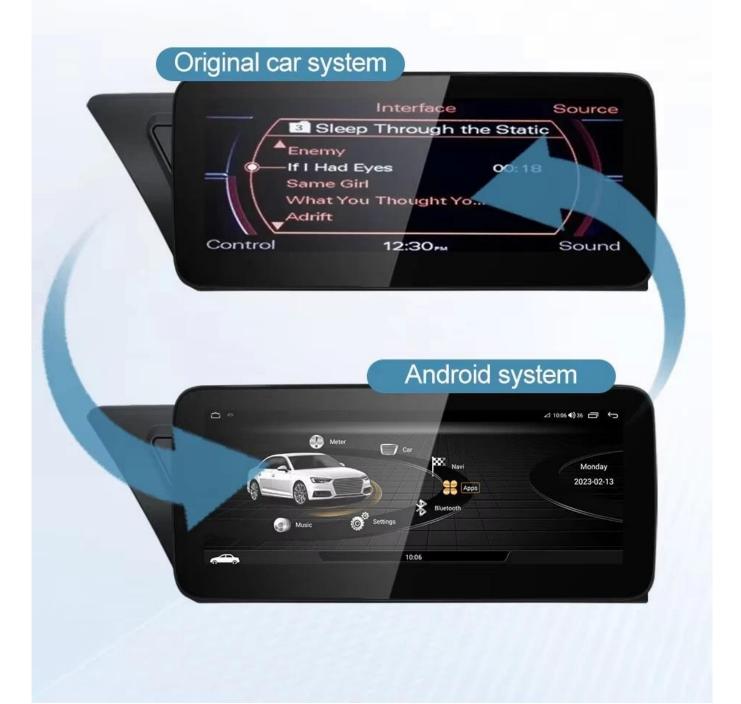

### **Dual System Free Switching**

Compatible with the original car system, Original car system+
Android system, dual system can be switched at will

HD digital decoder, compatible with a variety of video formats. Online movie Online music, Make driving enjoyable.