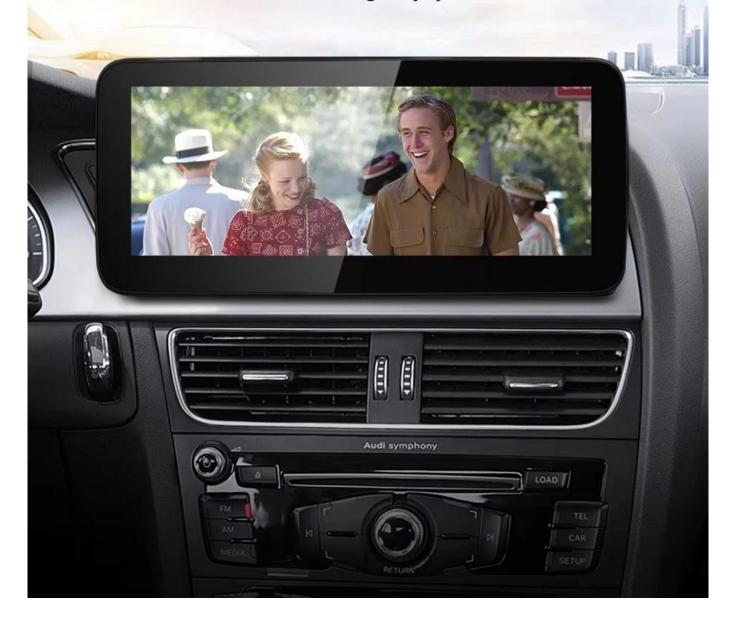

### **Dual System Free Switching**

Compatible with the original car system, Original car system+
Android system, dual system can be switched at will

HD digital decoder, compatible with a variety of video formats. Online movie Online music, Make driving enjoyable.