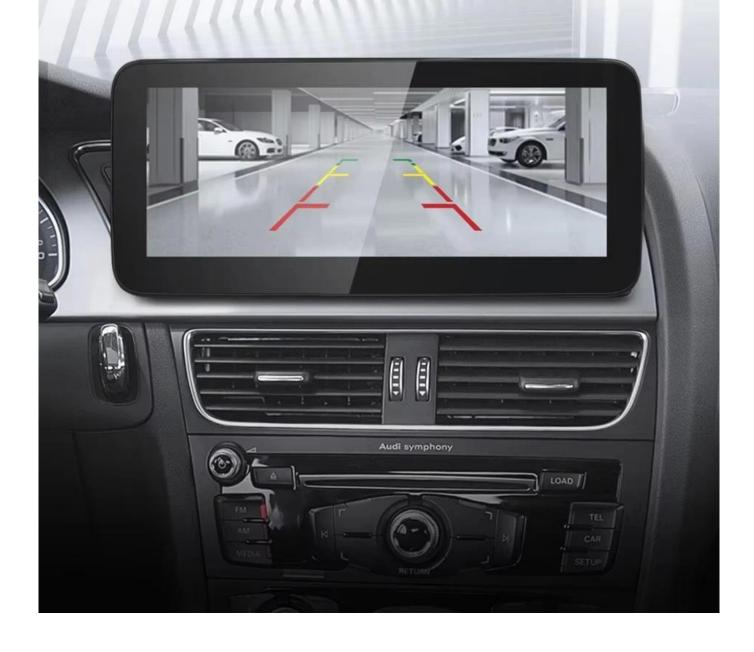

## **Reversing System**

Supports high-definition reverse camera, paired with reverse camera, for clearer reverse image.