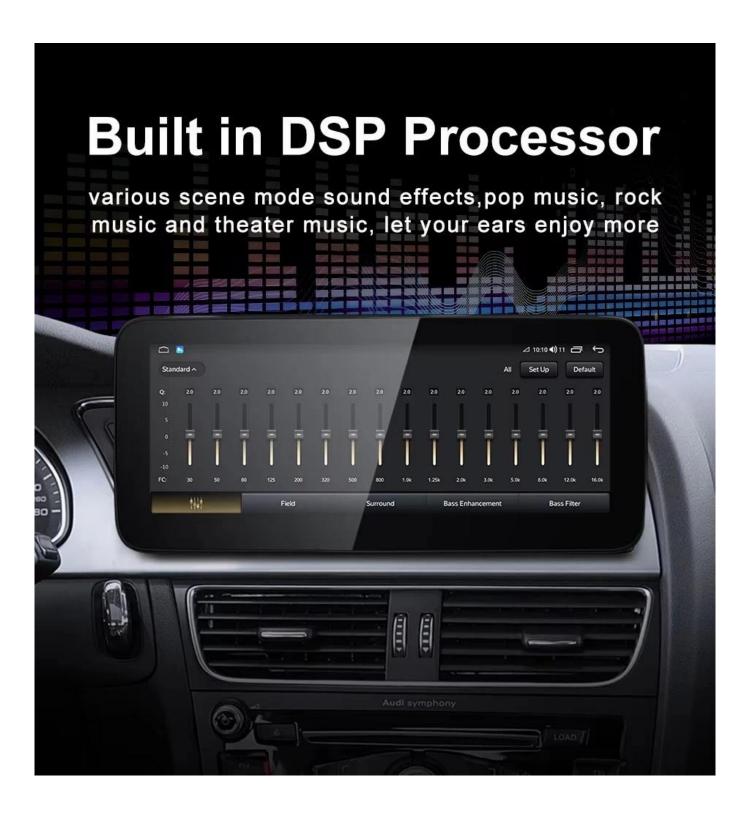

### **Dual System Free Switching**

Compatible with the original car system, Original car system+
Android system, dual system can be switched at will

HD digital decoder, compatible with a variety of video formats. Online movie Online music, Make driving enjoyable.