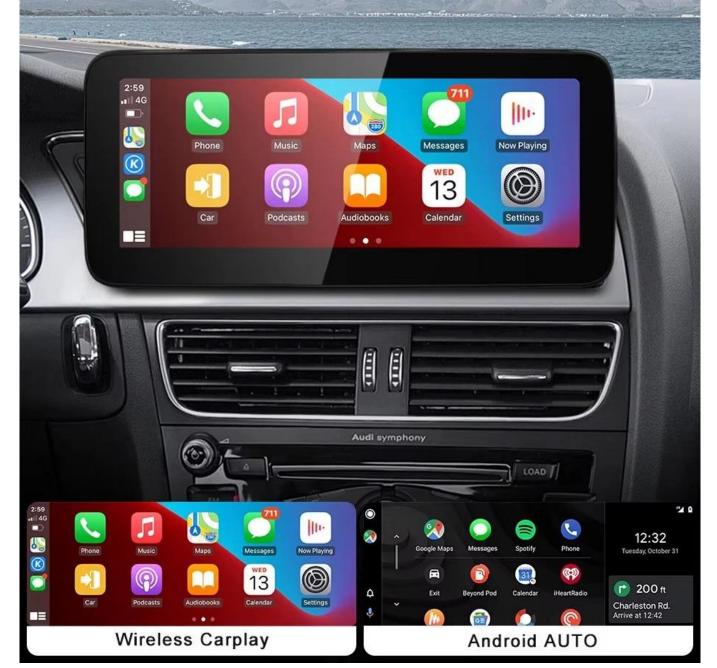

### Wireless CarPlay & Android Auto

support IOS&Android Mobile phone Interconnection

Android 13, 8core, 4+32, 8G+64G,8+128, 4G+WiFi memory dominant frequency 1.8Ghz HD touch screen