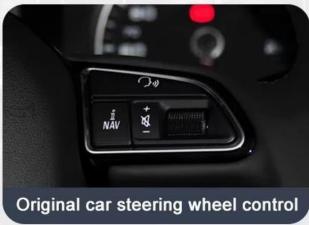

### **Support Original Car Function**

Support original system functions, steering wheel buttons, original iDrive, original CD and original audio

5:Keeps the original car controls?

Steering wheel and scroll. Yes, the product completely retains the function of the original car, The new system will not affect the original system.

6:The carplay modul is integrate with the screen?