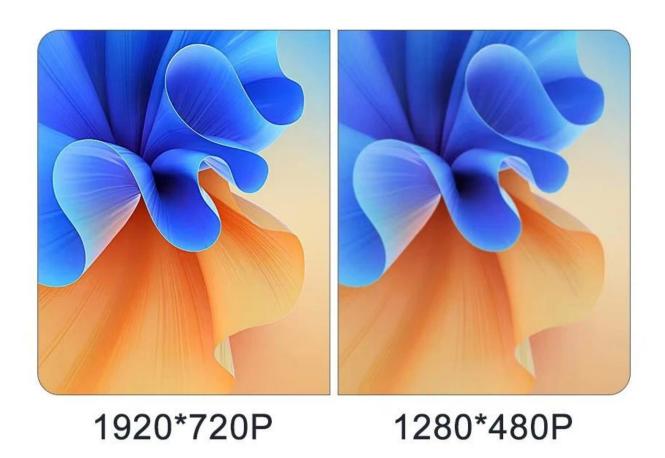

### 1920\*720P HD IPS touch screen

1280\*480 upgrade to 1920\*720 the ultra-clear screen display effect is greatly improved