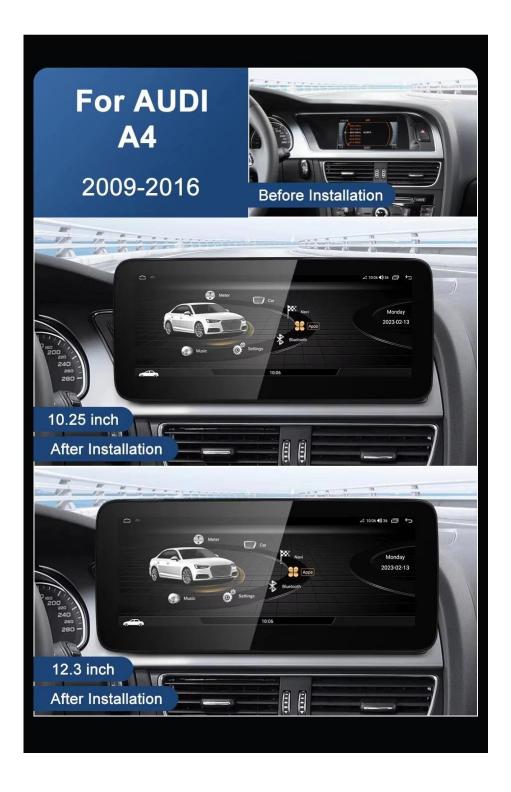

## For AUDI A4 (2009-2016)

10.25inch/12.3inch | Android 13 | HD1920\*720

#### Two screen sizes available

screen: 10.25 inch

screen: 12.3 inch

#### Two screen sizes available

screen:10.25 inch

screen:12.3 inch