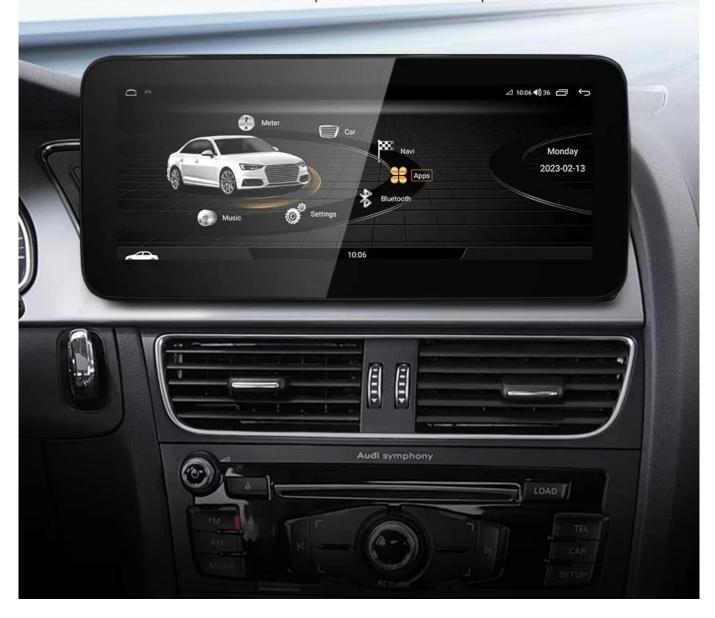

## For AUDI A4 (2009-2016)

10.25inch/12.3inch | Android 13 | HD1920\*720

### 1920\*720P HD IPS touch screen

1280\*480 upgrade to 1920\*720 the ultra-clear screen display effect is greatly improved