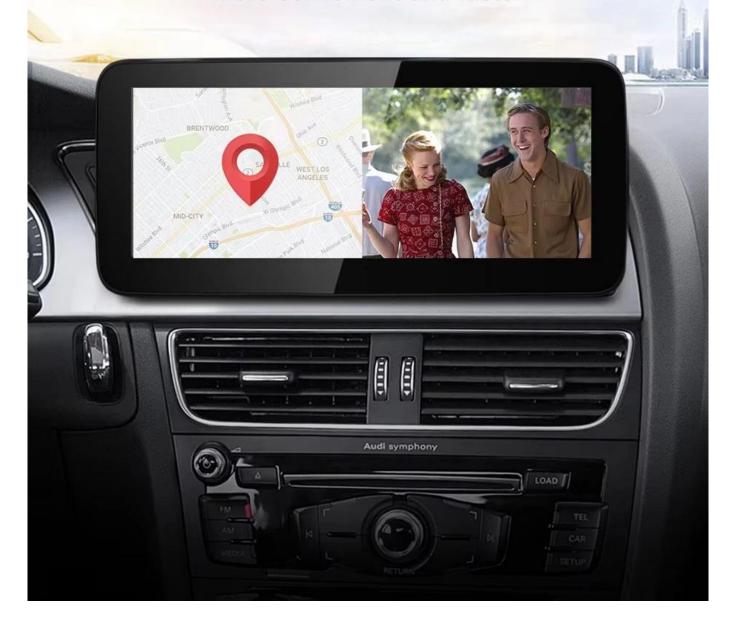

## **Split Screen Display**

support split screen, two app show on the screen in the same time, which makes the operation more convenient and faster

## **Navigation Maps**

Support Google Igo map and other maps

Igo map

Waze map