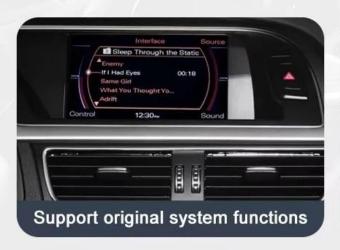

### **Support Original Car Function**

Support original system functions, steering wheel buttons, original iDrive, original CD and original audio