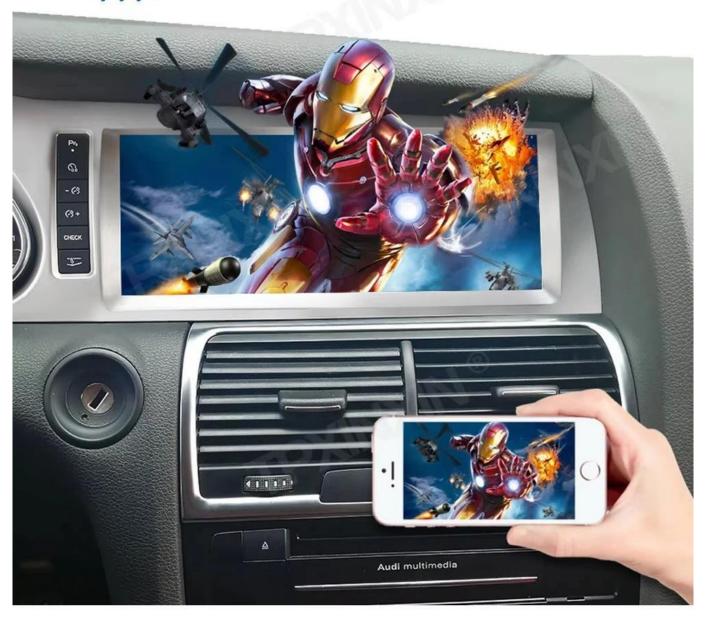

#### BUILT-IN DSP SYSTEM

32-band EQ, which can adjust the frequency of subwoofer, bass, mid-bass, mid-rangemid-treble, treble, super-treble.

Support mirror link with Android phone and iphone.