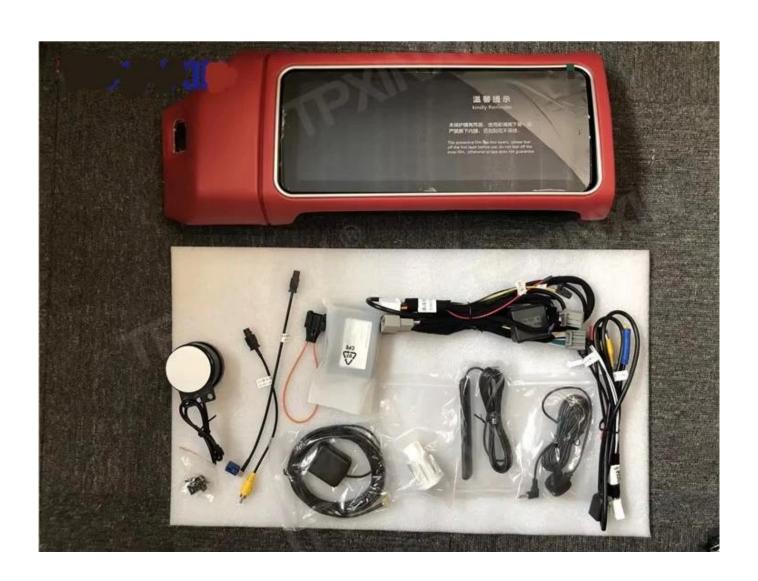

# ABOUT INSTALLATION

It is plug and play for installation, without broken wire, does not affect the normal warranty of 4s shop.