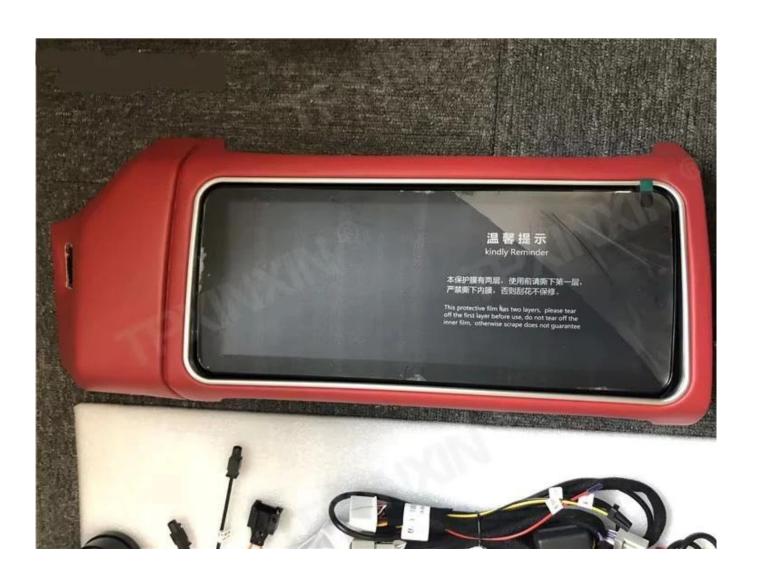

# ABOUT INSTALLATION

It is plug and play for installation, without broken wire, does not affect the normal warranty of 4s shop.