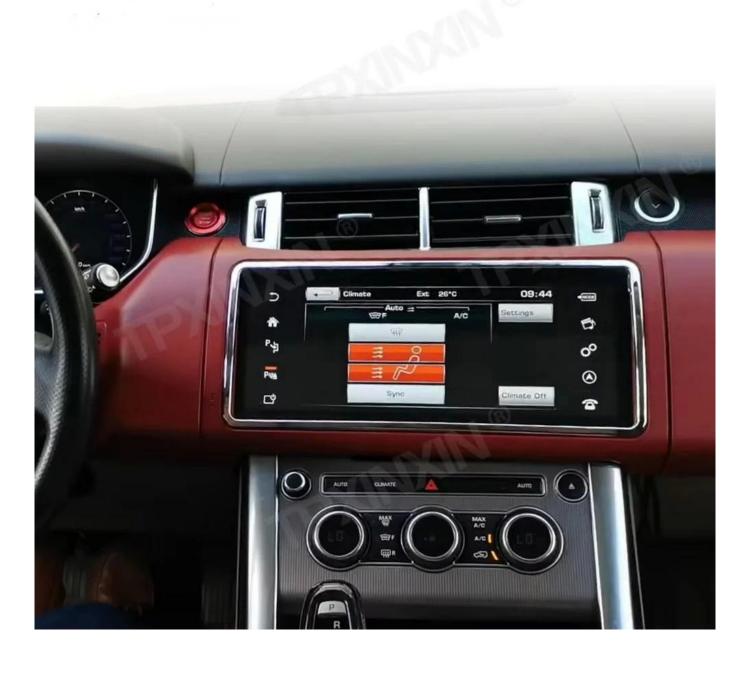

#### 12.3 inch GPS Navigation Android Multimedia For Land Rover Sport 2014 2015 2016 2017 PX6HD Touch Screen Video Player Carplay Auto Stereo

# ORIGINAL VEHICLE CONTROL

Easy to switch songs, channels and adjust volume, provide you a safer and moreenjoyable journey.