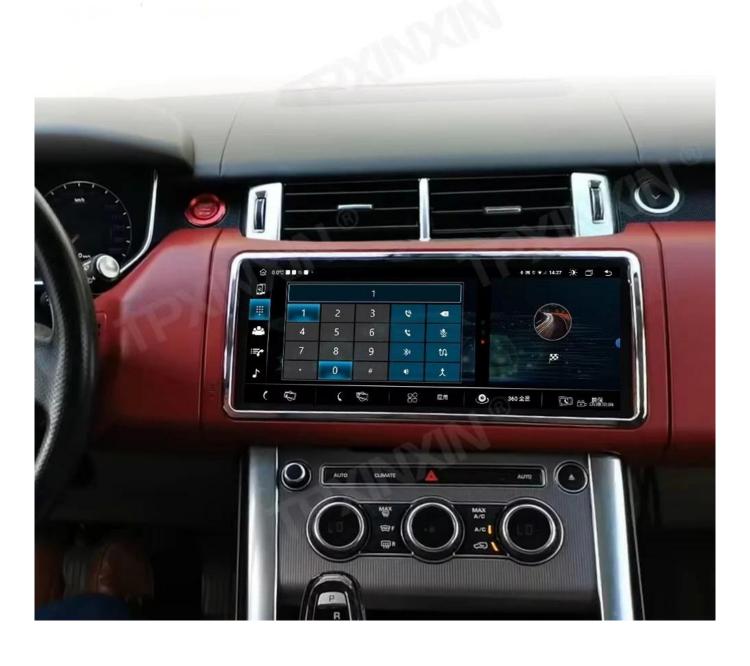

# ORIGINAL VEHICLE CONTROL

Easy to switch songs, channels and adjust volume, provide you a safer and moreenjoyable journey.