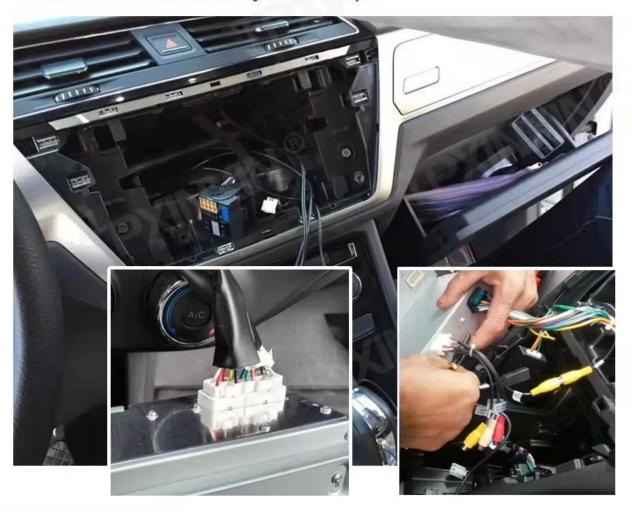

# ABOUT INSTALLATION

It is plug and play for installation, without broken wire, does not affect the normal warranty of 4s shop.