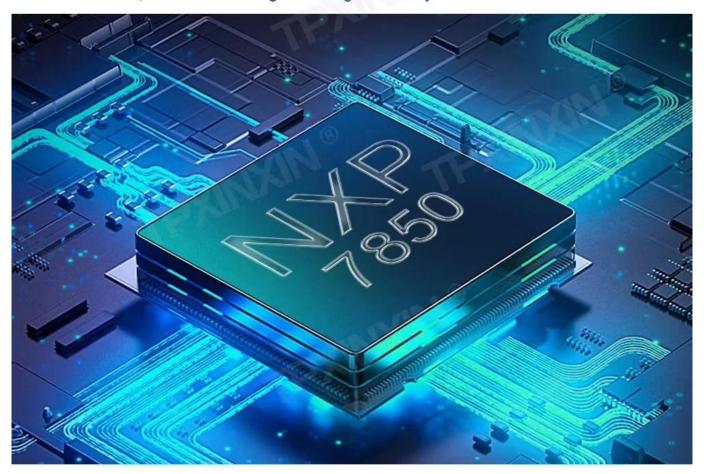

# NXP7850 RADIO CHIP

The NXP7850 radio chip is better than the original car, supports the RDS function, hasless noise, and has a stronger closing sensitivity.