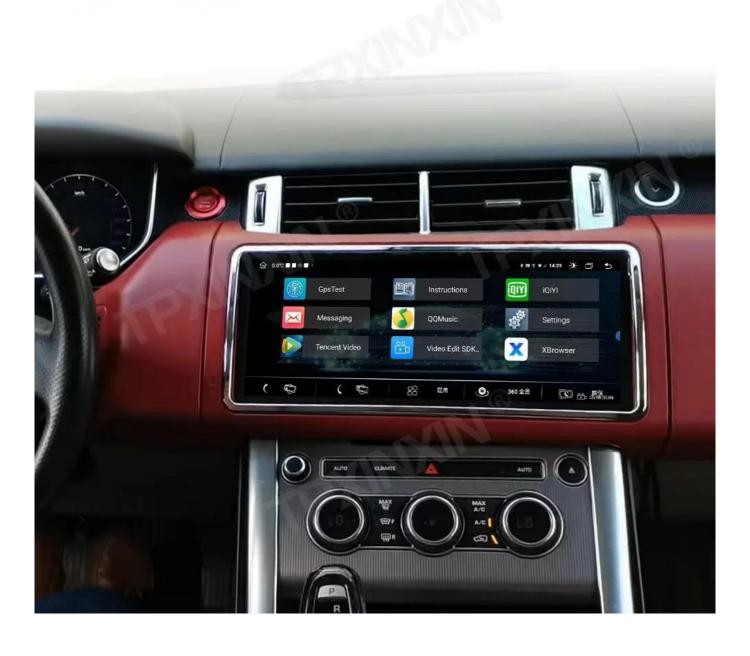

#### **COMPLETE FUNCTION**

Not only for car gps, let's play car pad.

# **NAVIGATION**

Support online and off-line navi app, such as Google map, igo map, support 3DMaps and voice guidance.

### BUILT-IN CARPLAY

Carplay is a smarter, safer way to use your iphone while you drive. You can getdirections, make calls, send and receive messages, and enjoy your favorite music.