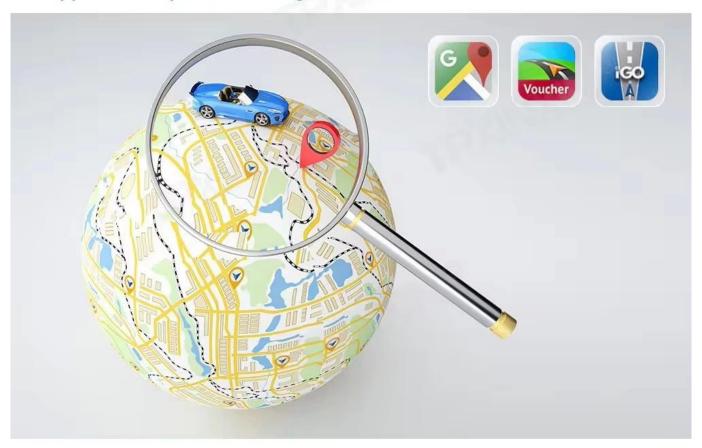

# **NAVIGATION**

Support online and off-line navi app, such as Google map, igo map, support 3DMaps and voice guidance.