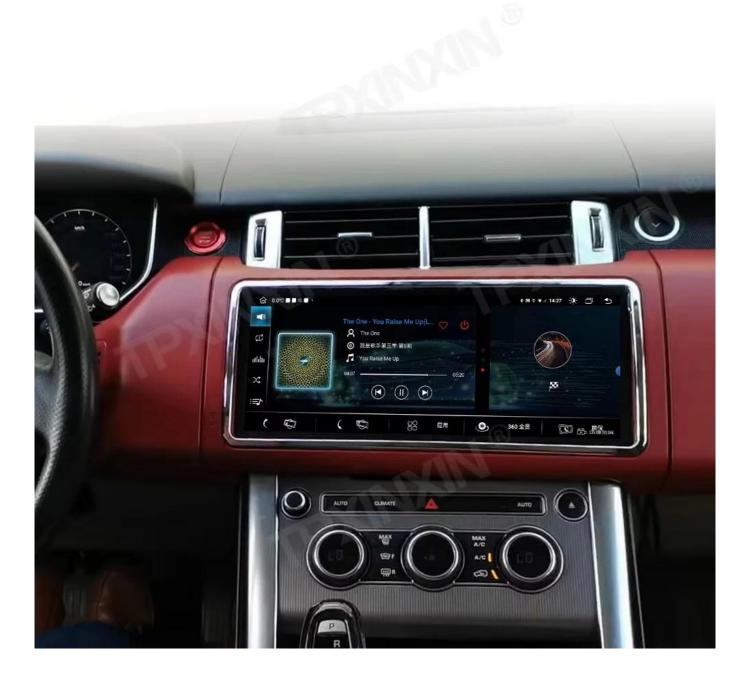

#### 12.3 inch GPS Navigation Android Multimedia For Land Rover Sport 2014 2015 2016 2017 PX6HD Touch Screen Video Player Carplay Auto Stereo

#### Specification

item value

Type Build-in 1DIN

Screen Type IPS Screen Size 12.3"

Function Stereo, Amplifier, Built-In Speaker, Build-in DSP

Connection usb, SIM Card, Built-in WiFi
Combination Radio Tuner, FM Transmitter

# **NAVIGATION**

Support online and off-line navi app, such as Google map, igo map, support 3DMaps and voice guidance.