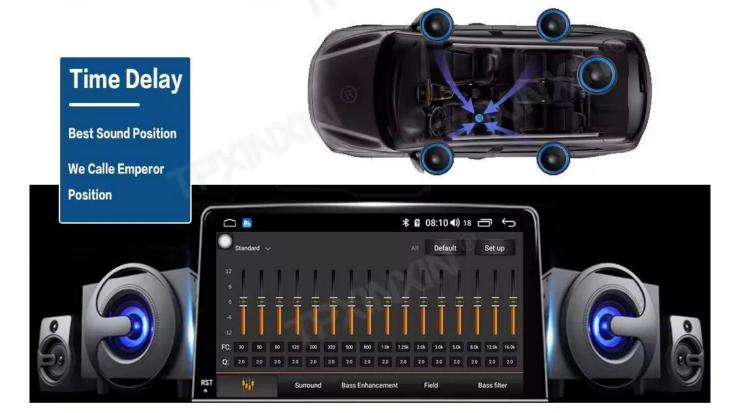

#### BUILT-IN DSP SYSTEM

32-band EQ, which can adjust the frequency of subwoofer, bass, mid-bass, mid-rangemid-treble, treble, super-treble.

Support mirror link with Android phone and iphone.