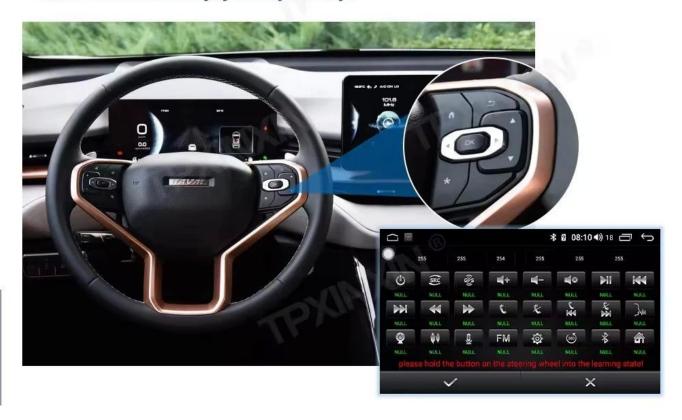

# ORIGINAL VEHICLE CONTROL

Easy to switch songs, channels and adjust volume, provide you a safer and moreenjoyable journey.