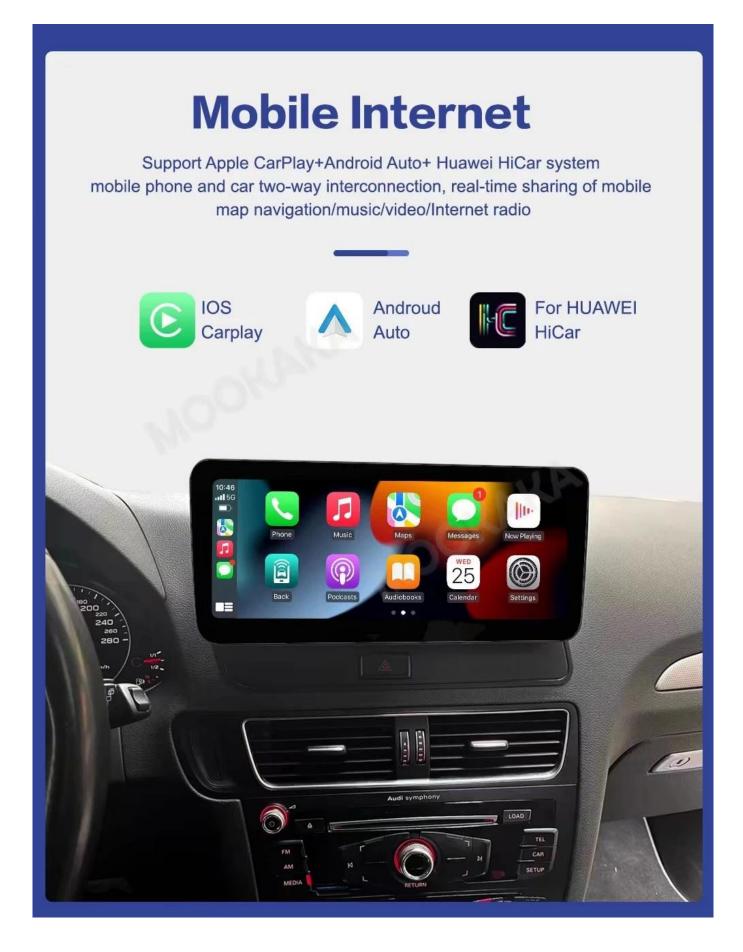

## Preserve original car functions

Original System and carplay menu can switch freely by one button

Model: For Audi Q5 2009-2017 Size: 12.3 inch Function: Carplay+Andoid Auto+HiCar Preserve original car functions