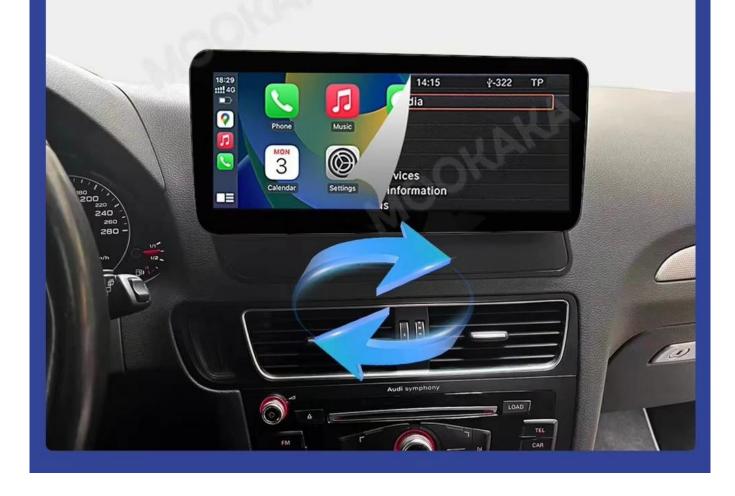

## Preserve original car functions

Original System and carplay menu can switch freely by one button

Model: For Audi Q5 2009-2017 Size: 12.3 inch Function: Carplay+Andoid Auto+HiCar Preserve original car functions