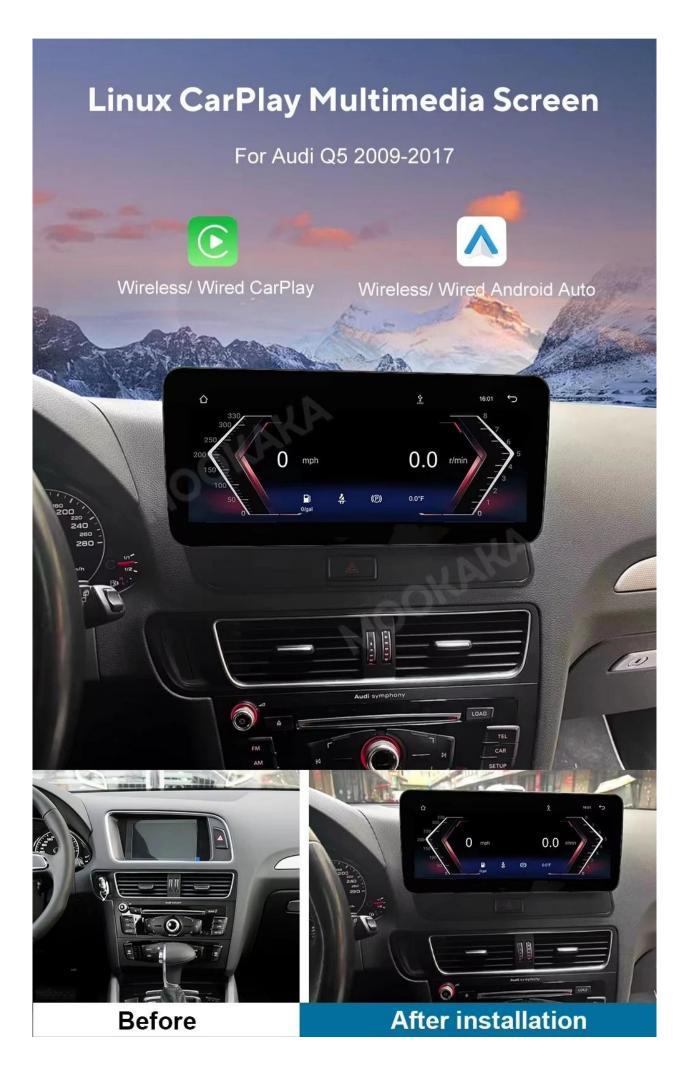

## Preserve original car functions

Original System and carplay menu can switch freely by one button

Model: For Audi Q5 2009-2017 Size: 12.3 inch Function: Carplay+Andoid Auto+HiCar Preserve original car functions