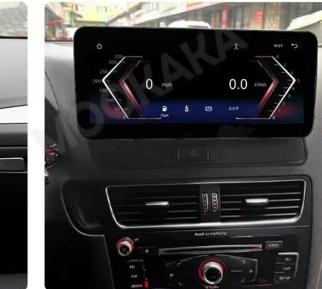

## Preserve original car functions

Original System and carplay menu can switch freely by one button

Model: For Audi Q5 2009-2017 Size: 12.3 inch Function: Carplay+Andoid Auto+HiCar Preserve original car functions