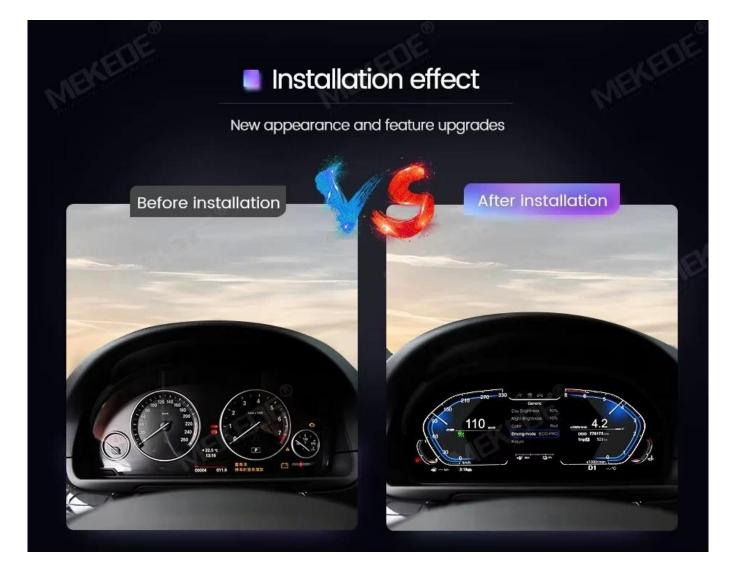

|
| Languages              | Chinese , English , Russian, Japanese, Arabic , etc. |
| Installation           | Plug and Play, offer technical support               |
|                        |                                                      |









## Lossless Installation

The easiest installation steps, plug and play



### Easy To Disassemble

Pull out the steering wheel, Use a tool to pry open the two buckles on it, And take out the instrument panel.



#### **Consistent Plug**

The product is connected to the original car line, Which is convenient and fast, Plug and play.



#### finish installation

Install the original car buckle andinstall it back to the original place.



Each time you press the BC key to select a function, long press to confirm and enter the function











# Product Information



| Product Name          |  |
|-----------------------|--|
| LCD Digital Dashboard |  |

**Operating System** Linux System

## Screen Size

12.3 inch

Resolution

Screen Type

1920\*720

Blue light anti-glare screen

#### Language

Chinese, English, Japanese, Russian, Korean, Arabic, Ukrainian, Turkish, etc.

#### **Driving Safety**

Seat Belt Reminder / Reminder To Open The Door/ Warning Light / Trip Mileage / Vehicle Information / Fuel Consumption information