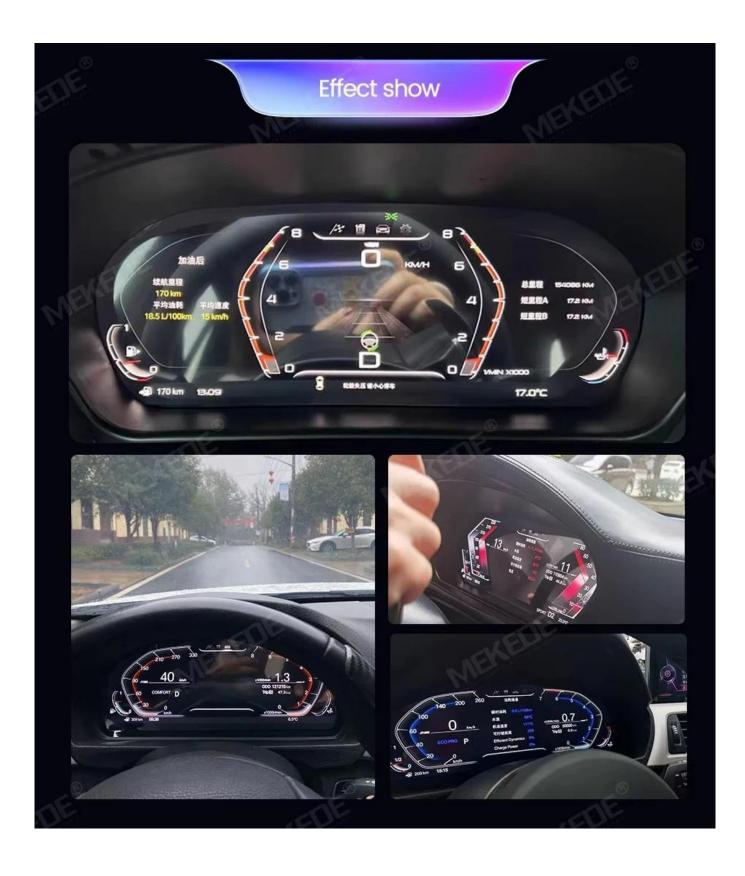

| Languages              | Chinese , English , Russian, Japanese, Arabic , etc. |
| Installation           | Plug and Play, offer technical support               |
|                        |                                                      |









## Lossless Installation

The easiest installation steps, plug and play



### Easy To Disassemble

Pull out the steering wheel, Use a tool to pry open the two buckles on it, And take out the instrument panel.



#### **Consistent Plug**

The product is connected to the original car line, Which is convenient and fast, Plug and play.



#### finish installation

Install the original car buckle andinstall it back to the original place.



Each time you press the BC key to select a function, long press to confirm and enter the function











# Product Information



| Product Name          |  |
|-----------------------|--|
| LCD Digital Dashboard |  |

**Operating System** Linux System

## Screen Size

12.3 inch

Resolution

Screen Type

1920\*720

Blue light anti-glare screen

#### Language

Chinese, English, Japanese, Russian, Korean, Arabic, Ukrainian, Turkish, etc.

#### **Driving Safety**

Seat Belt Reminder / Reminder To Open The Door/ Warning Light / Trip Mileage / Vehicle Information / Fuel Consumption information