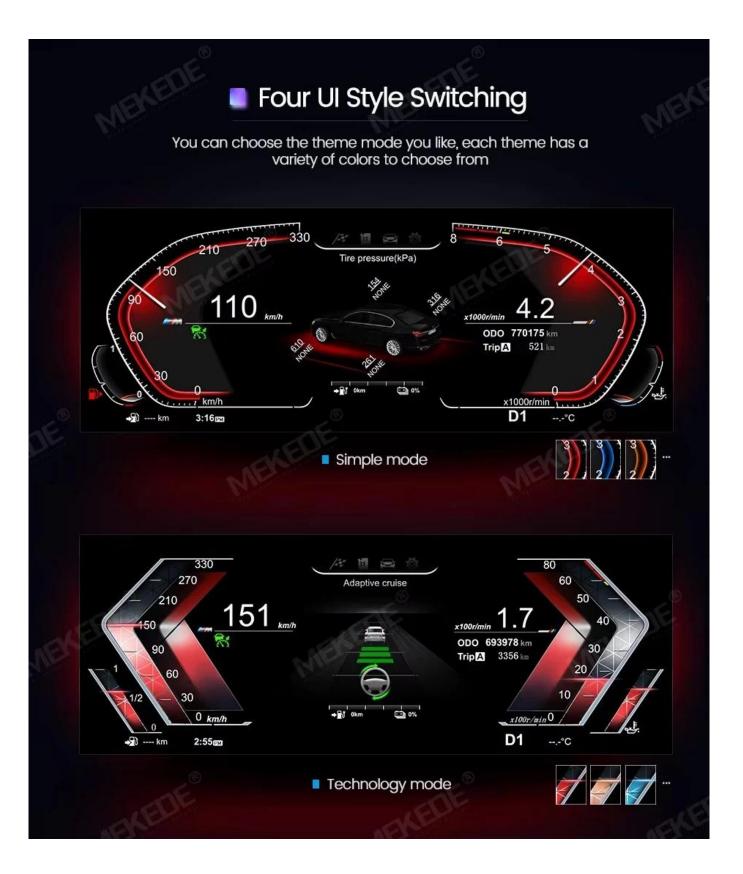

## Screen Size

12.3 inch

Resolution

Screen Type

1920\*720

Blue light anti-glare screen