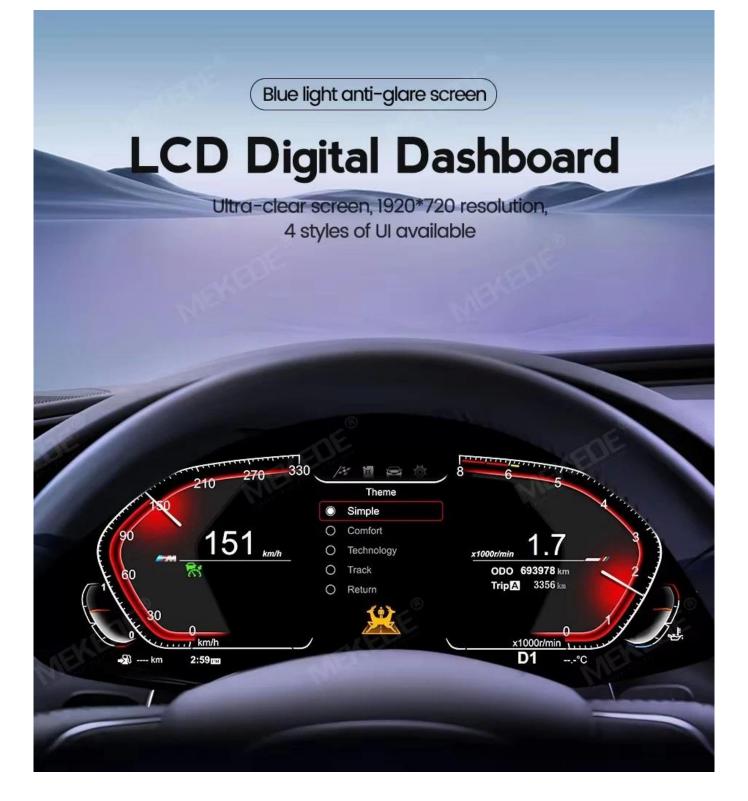

# Product Information

| Product Name          |  |
|-----------------------|--|
| LCD Digital Dashboard |  |

**Operating System** Linux System

## Screen Size

12.3 inch

Resolution

Screen Type

1920\*720

Blue light anti-glare screen