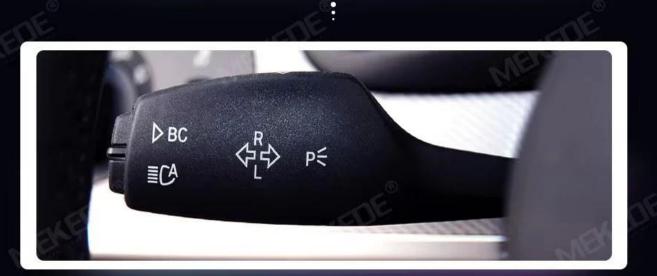

#### finish installation

Install the original car buckle andinstall it back to the original place.

Each time you press the BC key to select a function, long press to confirm and enter the function