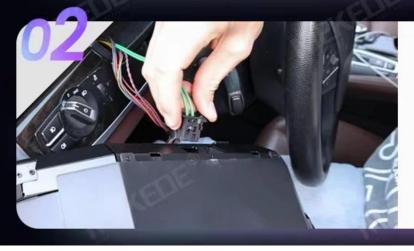

#### **Consistent Plug**

The product is connected to the original car line, Which is convenient and fast, Plug and play.