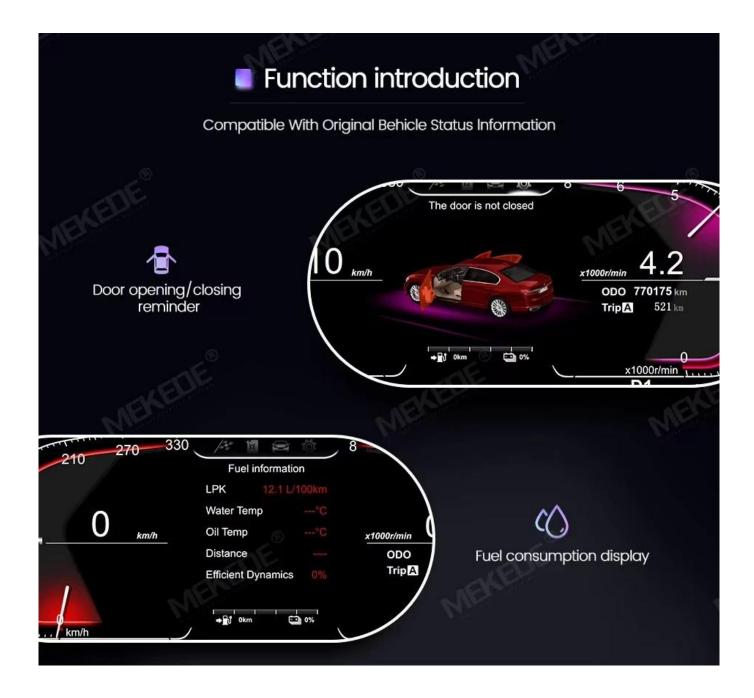

#### **Driving Safety**

Seat Belt Reminder / Reminder To Open The Door/ Warning Light / Trip Mileage / Vehicle Information / Fuel Consumption information