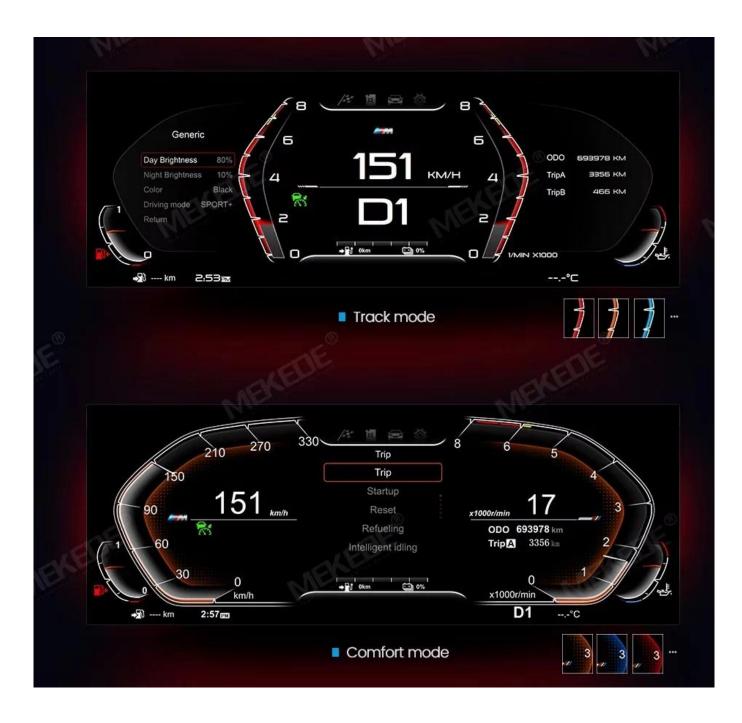

## Screen Size

12.3 inch

Resolution

Screen Type

1920\*720

Blue light anti-glare screen