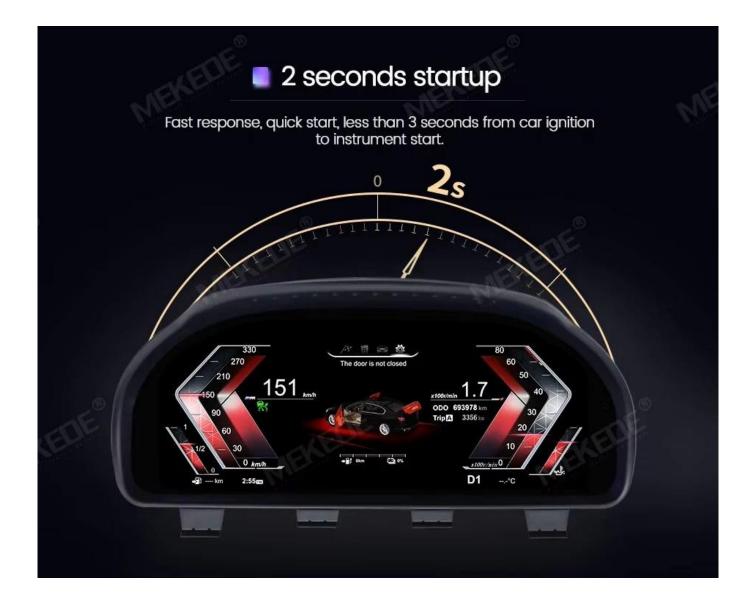

|
| Languages              | Chinese , English , Russian, Japanese, Arabic , etc. |
| Installation           | Plug and Play, offer technical support               |
|                        |                                                      |









## Lossless Installation

The easiest installation steps, plug and play



### Easy To Disassemble

Pull out the steering wheel, Use a tool to pry open the two buckles on it, And take out the instrument panel.



#### **Consistent Plug**

The product is connected to the original car line, Which is convenient and fast, Plug and play.



#### finish installation

Install the original car buckle andinstall it back to the original place.



Each time you press the BC key to select a function, long press to confirm and enter the function











# Product Information



| Product Name          |  |
|-----------------------|--|
| LCD Digital Dashboard |  |

**Operating System** Linux System

## Screen Size

12.3 inch

Resolution

Screen Type

1920\*720

Blue light anti-glare screen

#### Language

Chinese, English, Japanese, Russian, Korean, Arabic, Ukrainian, Turkish, etc.

#### **Driving Safety**

Seat Belt Reminder / Reminder To Open The Door/ Warning Light / Trip Mileage / Vehicle Information / Fuel Consumption information