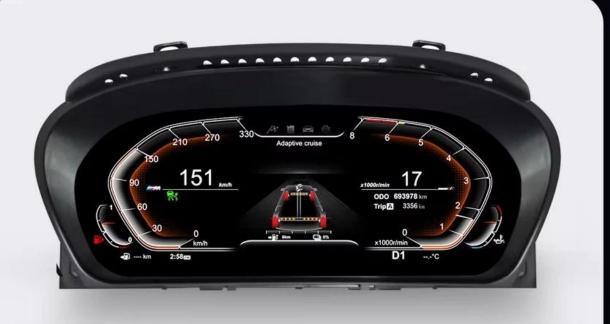

## Screen Size

12.3 inch

Resolution

Screen Type

1920\*720

Blue light anti-glare screen