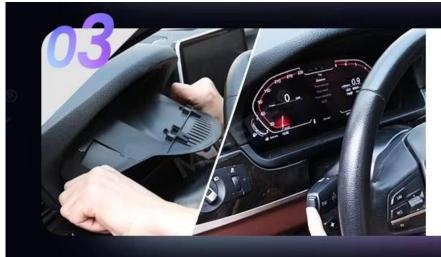

#### finish installation

Install the original car buckle andinstall it back to the original place.

Each time you press the BC key to select a function, long press to confirm and enter the function