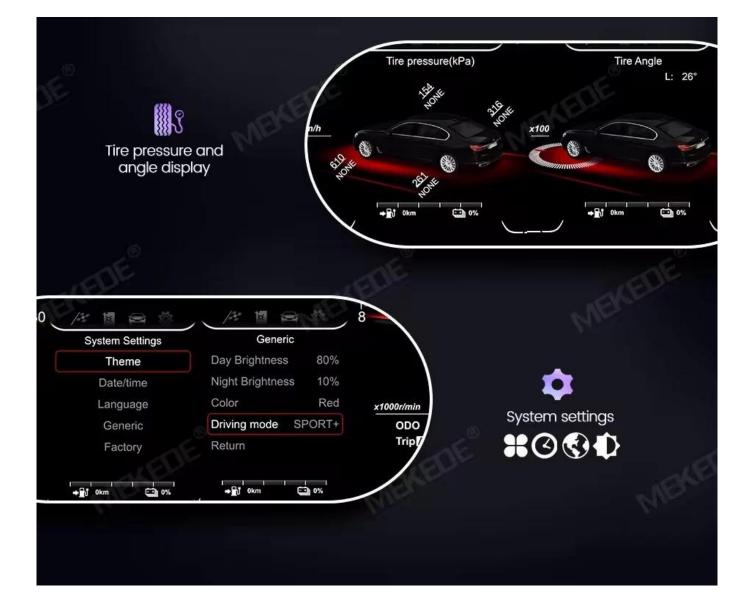

#### Language

Chinese, English, Japanese, Russian, Korean, Arabic, Ukrainian, Turkish, etc.

#### **Driving Safety**

Seat Belt Reminder / Reminder To Open The Door/ Warning Light / Trip Mileage / Vehicle Information / Fuel Consumption information