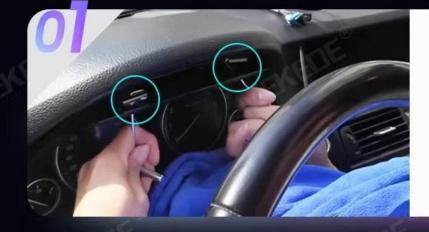

### Easy To Disassemble

Pull out the steering wheel, Use a tool to pry open the two buckles on it, And take out the instrument panel.