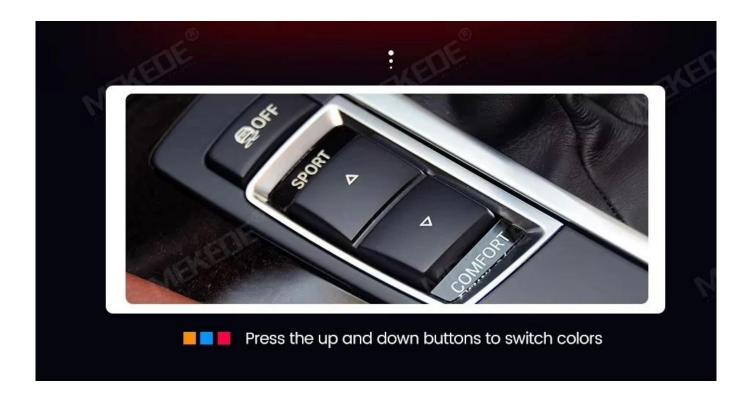

#### finish installation

Install the original car buckle andinstall it back to the original place.

Each time you press the BC key to select a function, long press to confirm and enter the function