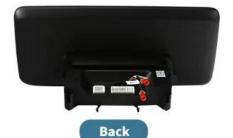

# 12.3" Wireless Carplay Android Auto for Mercedes Benz NTG4.5 Dashboard Screen for W176 C117 X156 W246 W204 W212 CLA200