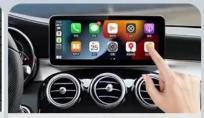

#### **Product Information**

Android Auto

Airplay

Autolink

Linux

1920\*720 12.3 inch

USB