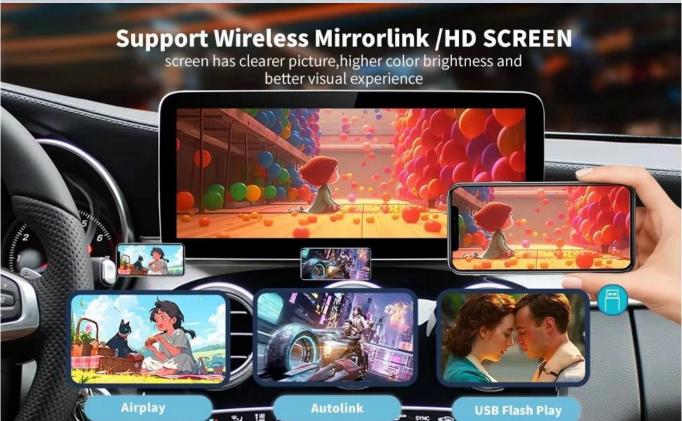

Support Rear View Camera

CarPlay Built-in Wireless CarPlay

Android Auto Built-in Wireless Android Auto

Languages Multiple Language Support

#### **Product Information**

Android Auto

Airplay

Autolink

Linux

1920\*720 12.3 inch

USB