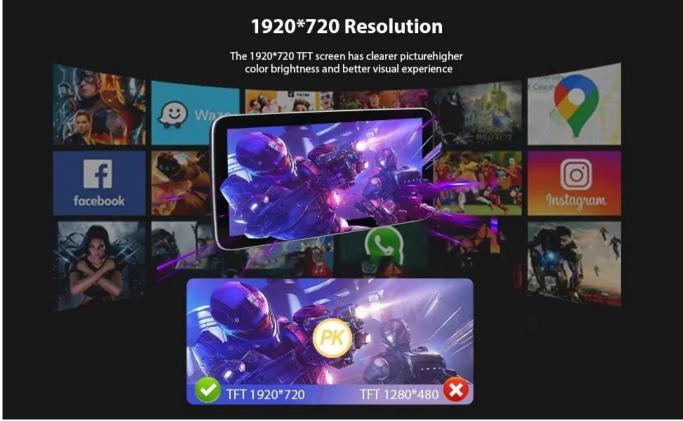

# **Specification**

tem value Type Linux

Placement Dashboard

OS Linux

Screen Type IPS, LCD Screen Size 10.25"

Resolution 1920\*720

Function Amplifier, CarPlay, Mirror Link, android auto, Car

**Steering Wheel Control** 