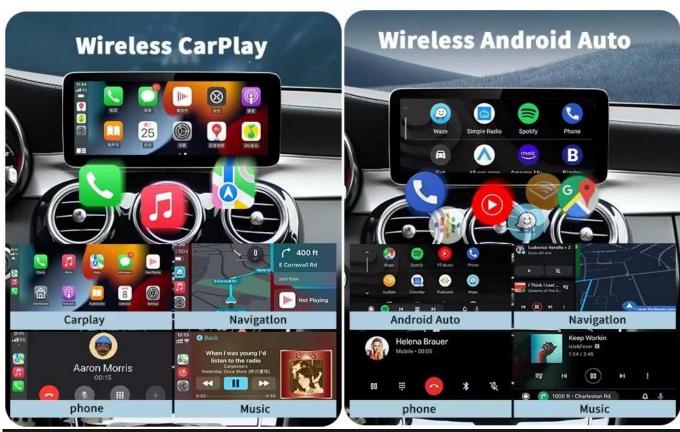

Support Rear View Camera

CarPlay Built-in Wireless CarPlay

Android Auto Built-in Wireless Android Auto

Languages Multiple Language Support