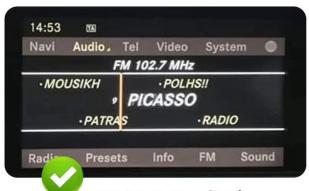

inux

1920\*720 12.3 inch

USB





















## Support factory and aftermarket camera







Support Steering wheel button



Support Hand-touch

#### Support original and aftermarket camera

Support factory original reverse camera, parking radar Support front view camera DVR(AHD/ CVBS)





# Only fit for Mercedes Benz c Class W205 GLC2015-2018 Year with NTG5.0/5.1/5.2

**Note:** Please check your original car system, this device is compatible with NTG4.0/4.5/5.5 system

#### Please do not impulse purchase:

Please check the website picture to make sure your car dashboard picture is the same as the listings, other wise youneed to buy another listing product, If you cannot make sure or you are confused, please get help from us.



Fit for NTG 5.0/5.1 /5.2



NTG4.5/4.7- Don't Fit



NTG4.0-Don't Fit

Note: Please contact customer service to confirm the base