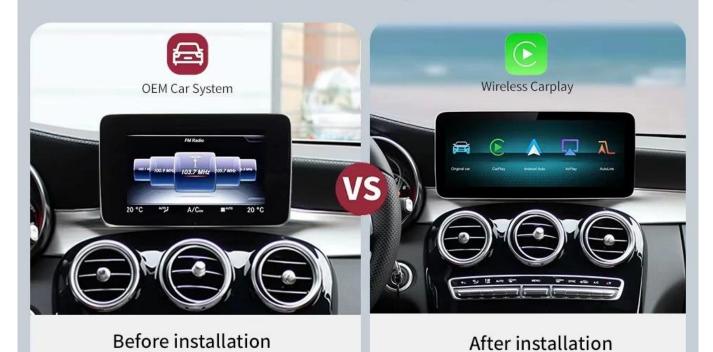

## **Easily Switch from Factory System to Linux**

## One-button switching of original vehicle system

- Keep your original car function
- Keep factory joystick control
- Keep amplifier function
- · Control way is the same as before

# Adds More Functions to Your Existing While Keeping OEM System