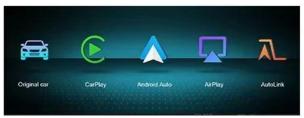

# Adds More Functions to Your Existing While Keeping OEM System

#### **Product Information**

Android Auto

Airplay

Autolink

Linux

1920\*720 12.3 inch

USB