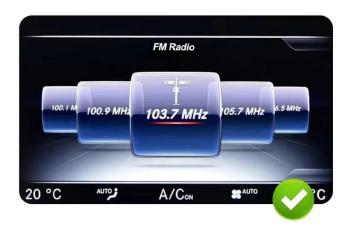

*

















Android Auto

Airplay

Autolink

Linux

1920\*720 12.3 inch

USB





















## Support factory and aftermarket camera







Support Steering wheel button



Support Hand-touch

#### Support original and aftermarket camera

Support factory original reverse camera, parking radar Support front view camera DVR(AHD/ CVBS)





# Only fit for Mercedes Benz c Class W205 GLC2015-2018 Year with NTG5.0/5.1/5.2

**Note:** Please check your original car system, this device is compatible with NTG4.0/4.5/5.5 system

#### Please do not impulse purchase:

Please check the website picture to make sure your car dashboard picture is the same as the listings, other wise youneed to buy another listing product, If you cannot make sure or you are confused, please get help from us.



Fit for NTG 5.0/5.1 /5.2



NTG4.5/4.7- Don't Fit



NTG4.0-Don't Fit

Note: Please contact customer service to confirm the base