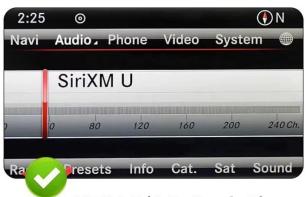

uto

Airplay

Autolink

Linux

1920\*720 12.3 inch

USB





















## Support factory and aftermarket camera







Support Steering wheel button



Support Hand-touch

#### Support original and aftermarket camera

Support factory original reverse camera, parking radar Support front view camera DVR(AHD/ CVBS)





# Only fit for Mercedes Benz c Class W205 GLC2015-2018 Year with NTG5.0/5.1/5.2

**Note:** Please check your original car system, this device is compatible with NTG4.0/4.5/5.5 system

#### Please do not impulse purchase:

Please check the website picture to make sure your car dashboard picture is the same as the listings, other wise youneed to buy another listing product, If you cannot make sure or you are confused, please get help from us.



Fit for NTG 5.0/5.1 /5.2



NTG4.5/4.7- Don't Fit



NTG4.0-Don't Fit

Note: Please contact customer service to confirm the base