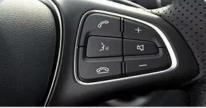

## Support factory and aftermarket camera

Support Steering wheel button

Support Hand-touch