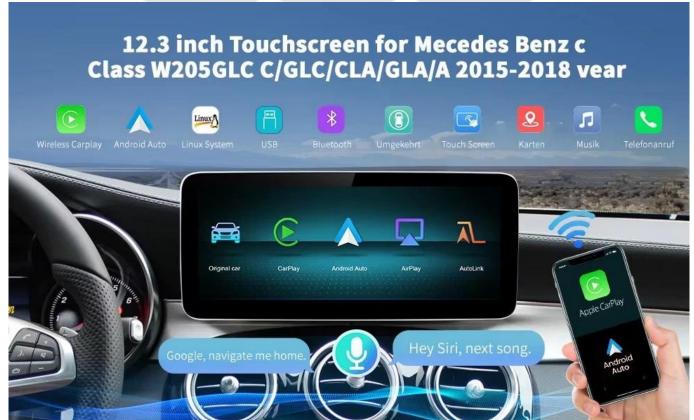

# Only fit for Mercedes Benz c Class W205 GLC2015-2018 Year with NTG5.0/5.1/5.2

**Note:** Please check your original car system, this device is compatible with NTG4.0/4.5/5.5 system

Support Rear View Camera

CarPlay Built-in Wireless CarPlay

Android Auto Built-in Wireless Android Auto

Languages Multiple Language Support