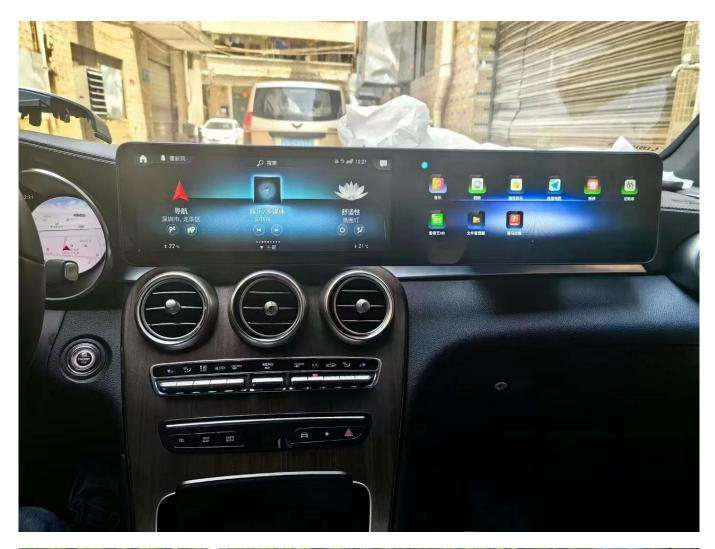

## 12.3 inch For Mercedes Benz S class W221 To W222 Dual Screen Android Radio Cluster Digital Instrument Stereo Upgrade

**Car Fitment: Mercedes Benz** 

**Resolution: 1920\*720** 

Function: GPS, Stereo, DSP, CarPlay, Mirror Link, android auto,

**Car Steering Wheel Control** 

**Type: PORTABLE** 

Screen Size: 12.3"

Connection: usb, Built-in WiFi

**Placement: Dashboard** 

Combination: Built-in Gps, CD Player, MP3 / MP4 Players, Radio

Tuner, Touch Screen, WiFi

**Operation System: Android 12** 

Screen: HD 1920\*720 Capacitive Touch Screen

**OSD Language: Multi-language** 

RAM: 8GB

**ROM: 128GB** 

**Dual zone function: Suppport** 

BT: A2DP

Mirror link: IPhone Audio Palyable

**Steering Wheel control: Support Steering Wheel Control** 













## 奔驰24.6寸大连屏

奔驰C/GLC原厂风格 全贴合屏幕封装工艺

双屏互动 手机互联 8+128G 4G全网通