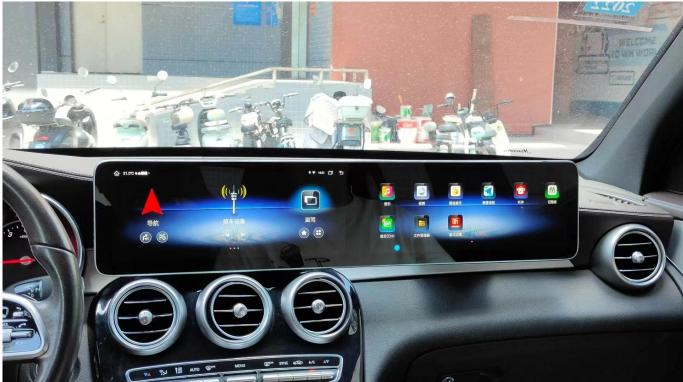

## 12.3 inch For Mercedes Benz S class W221 To W222 Dual Screen Android Radio Cluster Digital Instrument Stereo Upgrade

**Car Fitment: Mercedes Benz** 

**Resolution: 1920\*720** 

Function: GPS, Stereo, DSP, CarPlay, Mirror Link, android auto,

**Operation System: Android 12** 

Screen: HD 1920\*720 Capacitive Touch Screen

**OSD Language: Multi-language** 

RAM: 8GB

**ROM: 128GB** 

**Dual zone function: Suppport** 

BT: A2DP

Mirror link: IPhone Audio Palyable

## 奔驰24.6寸大连屏

奔驰C/GLC原厂风格 全贴合屏幕封装工艺

双屏互动 手机互联 8+128G 4G全网通