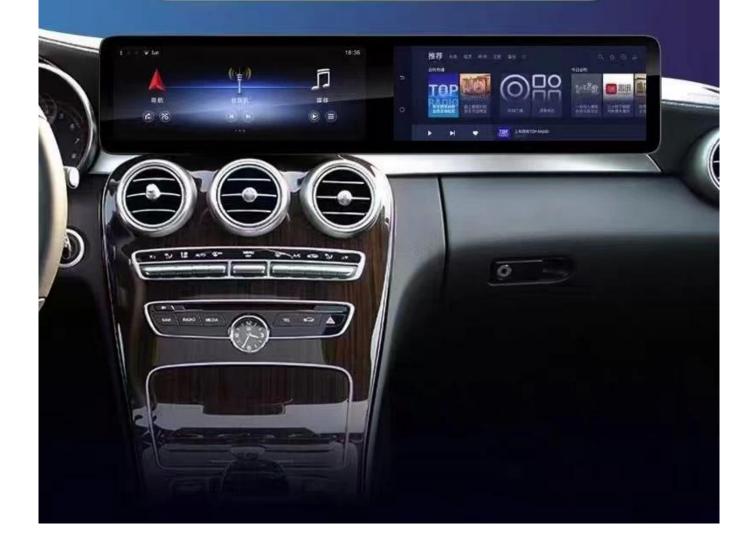

## 12.3 inch For Mercedes Benz S class W221 To W222 Dual Screen Android Radio Cluster Digital Instrument Stereo Upgrade

**Car Fitment: Mercedes Benz** 

**Resolution: 1920\*720** 

Function: GPS, Stereo, DSP, CarPlay, Mirror Link, android auto,

**Operation System: Android 12** 

Screen: HD 1920\*720 Capacitive Touch Screen

**OSD Language: Multi-language** 

RAM: 8GB

**ROM: 128GB** 

**Dual zone function: Suppport** 

BT: A2DP

Mirror link: IPhone Audio Palyable

## 奔驰24.6寸大连屏

奔驰C/GLC原厂风格 全贴合屏幕封装工艺

双屏互动 手机互联 8+128G 4G全网通