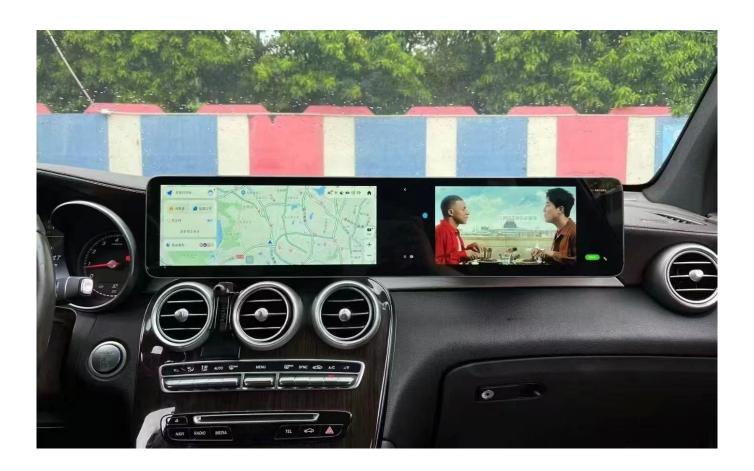

## 12.3 inch For Mercedes Benz S class W221 To W222 Dual Screen Android Radio Cluster Digital Instrument Stereo Upgrade

**Car Fitment: Mercedes Benz** 

**Resolution: 1920\*720** 

Function: GPS, Stereo, DSP, CarPlay, Mirror Link, android auto,

**Operation System: Android 12** 

Screen: HD 1920\*720 Capacitive Touch Screen

**OSD Language: Multi-language** 

RAM: 8GB

**ROM: 128GB** 

**Dual zone function: Suppport** 

BT: A2DP

Mirror link: IPhone Audio Palyable

## 奔驰24.6寸大连屏

奔驰C/GLC原厂风格 全贴合屏幕封装工艺

双屏互动 手机互联 8+128G 4G全网通