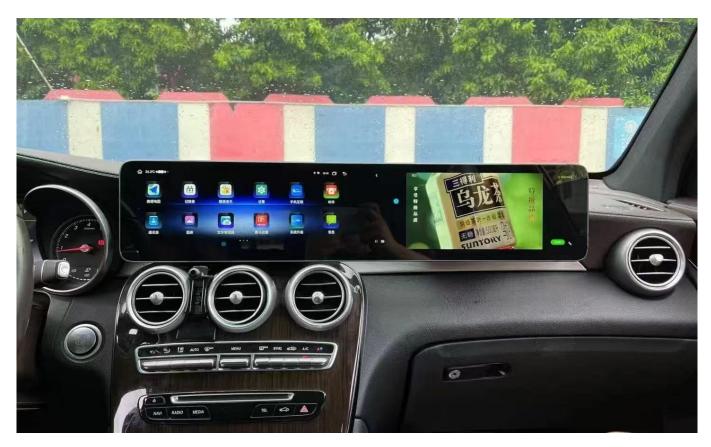

## 12.3 inch For Mercedes Benz S class W221 To W222 Dual Screen Android Radio Cluster Digital Instrument Stereo Upgrade

**Car Fitment: Mercedes Benz** 

**Resolution: 1920\*720** 

Function: GPS, Stereo, DSP, CarPlay, Mirror Link, android auto,

**Car Steering Wheel Control** 

**Type: PORTABLE** 

Screen Size: 12.3"

Connection: usb, Built-in WiFi

**Placement: Dashboard** 

Combination: Built-in Gps, CD Player, MP3 / MP4 Players, Radio

Tuner, Touch Screen, WiFi

**Operation System: Android 12** 

Screen: HD 1920\*720 Capacitive Touch Screen

**OSD Language: Multi-language** 

RAM: 8GB

**ROM: 128GB** 

**Dual zone function: Suppport** 

BT: A2DP

Mirror link: IPhone Audio Palyable

**Steering Wheel control: Support Steering Wheel Control** 













## 奔驰24.6寸大连屏

奔驰C/GLC原厂风格 全贴合屏幕封装工艺

双屏互动 手机互联 8+128G 4G全网通