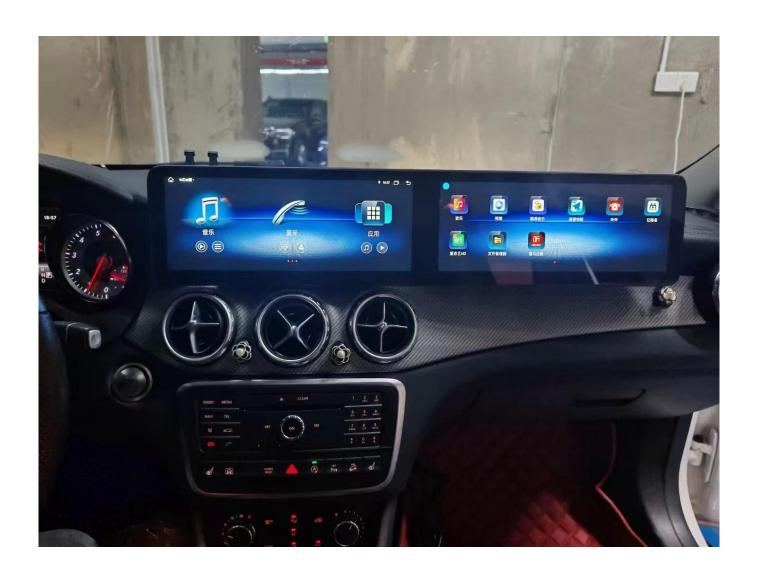

## 12.3 inch For Mercedes Benz S class W221 To W222 Dual Screen Android Radio Cluster Digital Instrument Stereo Upgrade

**Car Fitment: Mercedes Benz** 

**Resolution: 1920\*720** 

Function: GPS, Stereo, DSP, CarPlay, Mirror Link, android auto,

**Car Steering Wheel Control** 

**Type: PORTABLE** 

Screen Size: 12.3"

Connection: usb, Built-in WiFi

**Placement: Dashboard** 

Combination: Built-in Gps, CD Player, MP3 / MP4 Players, Radio

Tuner, Touch Screen, WiFi

**Operation System: Android 12** 

Screen: HD 1920\*720 Capacitive Touch Screen

**OSD Language: Multi-language** 

RAM: 8GB

**ROM: 128GB** 

**Dual zone function: Suppport** 

BT: A2DP

Mirror link: IPhone Audio Palyable