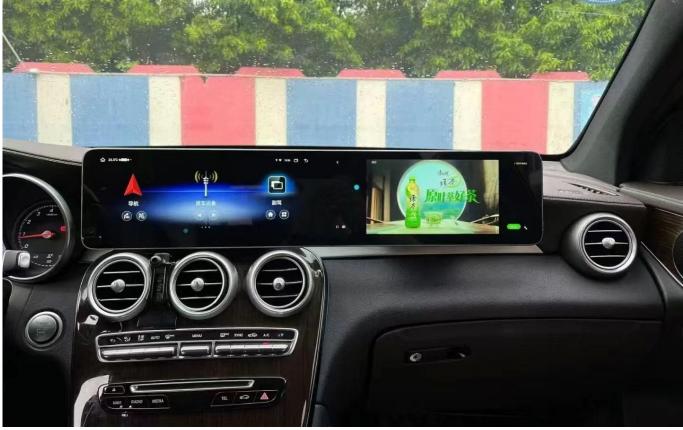

## 12.3 inch For Mercedes Benz S class W221 To W222 Dual Screen Android Radio Cluster Digital Instrument Stereo Upgrade

**Car Fitment: Mercedes Benz** 

**Resolution: 1920\*720** 

Function: GPS, Stereo, DSP, CarPlay, Mirror Link, android auto,

**Car Steering Wheel Control** 

**Type: PORTABLE** 

Screen Size: 12.3"

Connection: usb, Built-in WiFi

**Placement: Dashboard** 

Combination: Built-in Gps, CD Player, MP3 / MP4 Players, Radio

Tuner, Touch Screen, WiFi

**Operation System: Android 12** 

Screen: HD 1920\*720 Capacitive Touch Screen

**OSD Language: Multi-language** 

RAM: 8GB

**ROM: 128GB** 

**Dual zone function: Suppport** 

BT: A2DP

Mirror link: IPhone Audio Palyable

**Steering Wheel control: Support Steering Wheel Control** 













## 奔驰24.6寸大连屏

奔驰C/GLC原厂风格 全贴合屏幕封装工艺

双屏互动 手机互联 8+128G 4G全网通