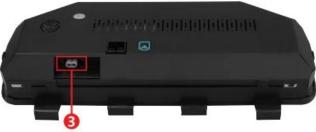

## **Instrument Installation Steps**

- 1. USB interface (for upgrading instruments)
- 2. Original vehicle instrument power line interface
- 3. Original vehicle instrument fiber optic interface (note: 3 series does not have this interface)