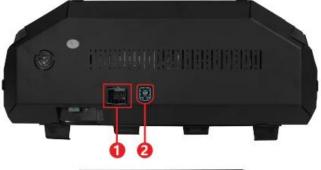

## **Instrument Installation Steps**

- 1. USB interface (for upgrading instruments)
- 2. Original vehicle instrument power line interface
- 3. Original vehicle instrument fiber optic interface (note: 3 series does not have this interface)