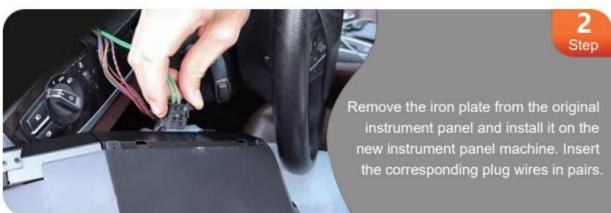

## **Instrument Installation Steps**

- 1. USB interface (for upgrading instruments)
- 2. Original vehicle instrument power line interface
- 3. Original vehicle instrument fiber optic interface (note: 3 series does not have this interface)

## Accessory

- Loading tool (note: 3 Series does not have this accessory)
- 2. USB (for upgrading instruments)