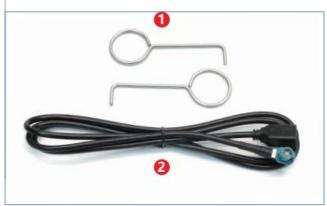

## Accessory

- Loading tool (note: 3 Series does not have this accessory)
- 2. USB (for upgrading instruments)