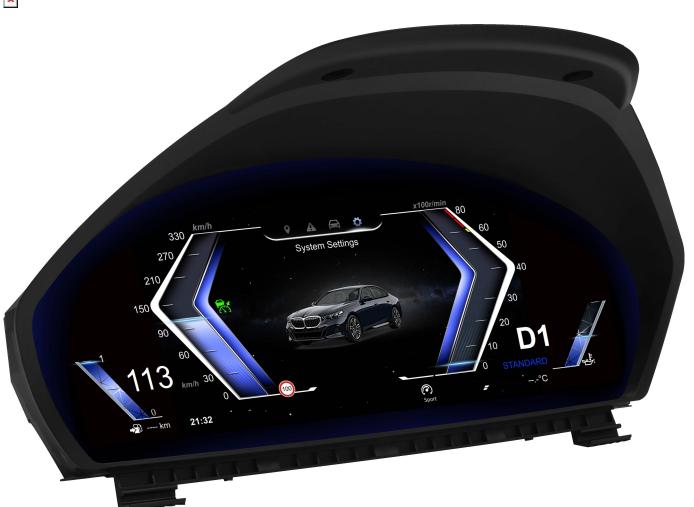

## 12.3inch blue light screen F30 INDASH LCD

System: safe and stable Linux system.

Screen: 12.3inch blue light screen 1920 \* 720 resolution.

Chip: T507 plus (CPU4 core\_primary frequency 1.8GHZ).

Memory: 1GB (RAM)+4GB (ROM).

Keep all functions of the original vehicle.

Add 4 themes to switch, multiple colors to switch, and 12 languages to switch.

Lossless installation, no programming, plug and play.