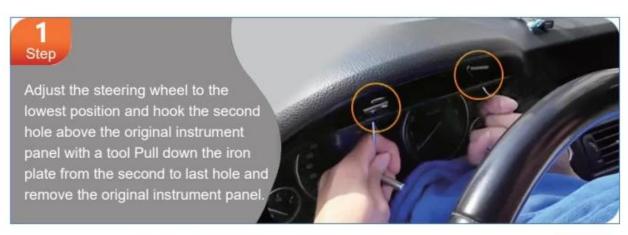

## **Instrument Installation Steps**

- 1. USB interface (for upgrading instruments)
- 2. Original vehicle instrument power line interface
- 3. Original vehicle instrument fiber optic interface (note: 3 series does not have this interface)

## Accessory

- Loading tool (note: 3 Series does not have this accessory)
- 2. USB (for upgrading instruments)