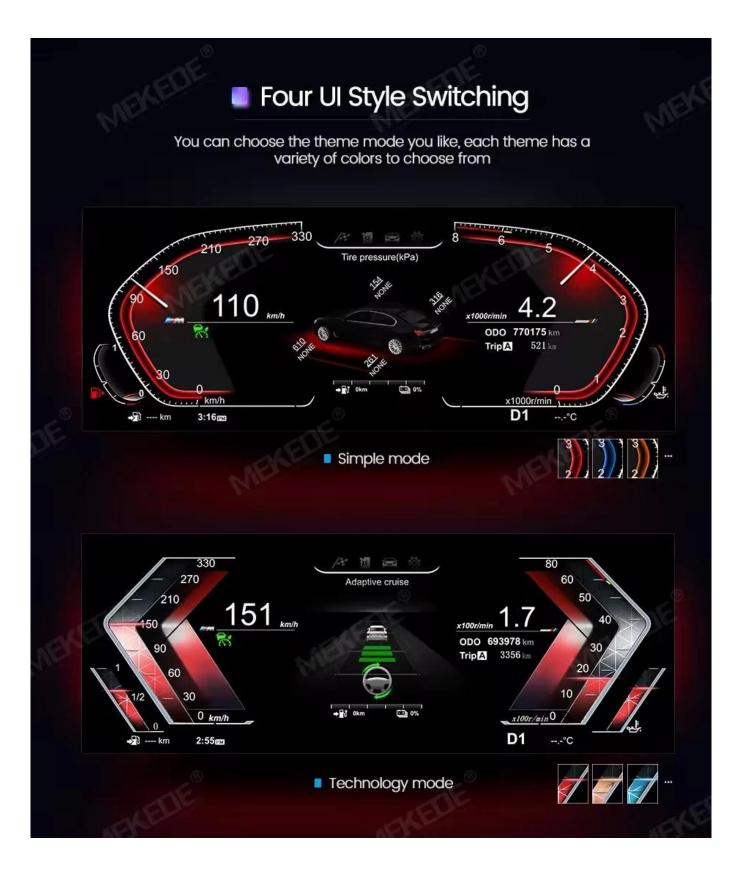

Type: Speedometer Size: 12.3" Product Name: Car LCD Instrument Cluster Operating System: LINUX System Screen size: 12.3 inch HD display screen Resolution: 1920\*720 Working mode: With steering wheel control Support Multi-Languages: Chinese , English , Russian, Japanese, Arabic , etc. screen type: blue light anti-glare screen