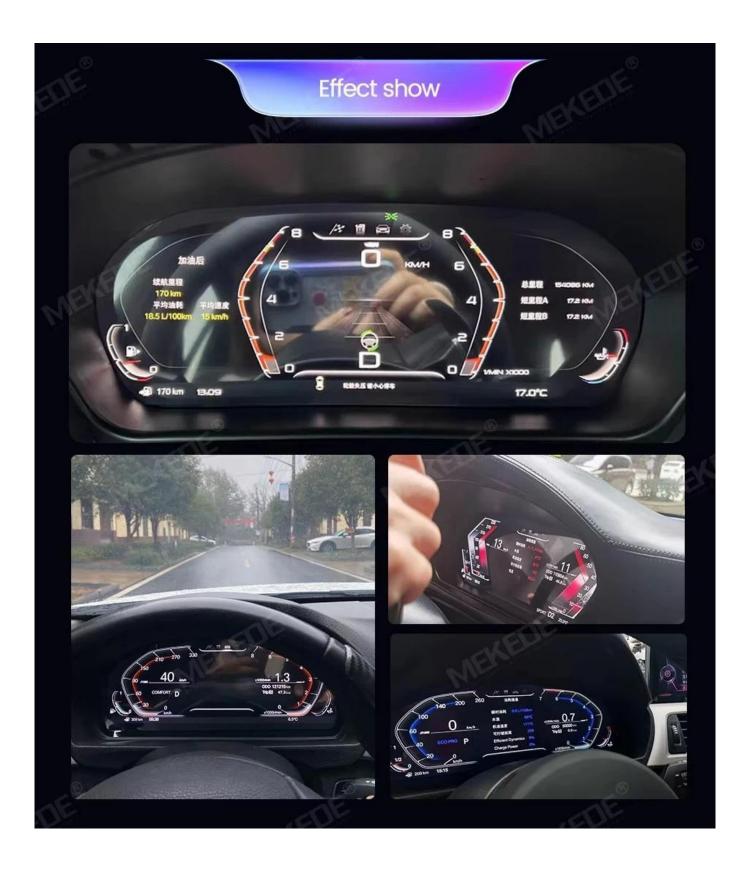

INUX System Screen size: 12.3 inch HD display screen Resolution: 1920\*720 Working mode: With steering wheel control Support Multi-Languages: Chinese , English , Russian, Japanese, Arabic , etc. screen type: blue light anti-glare screen

CPU: 4 CORE











## Lossless Installation

The easiest installation steps, plug and play



## Easy To Disassemble

Pull out the steering wheel, Use a tool to pry open the two buckles on it, And take out the instrument panel.



## **Consistent Plug**

The product is connected to the original car line, Which is convenient and fast, Plug and play.



## finish installation

Install the original car buckle andinstall it back to the original place.



Each time you press the BC key to select a function, long press to confirm and enter the function