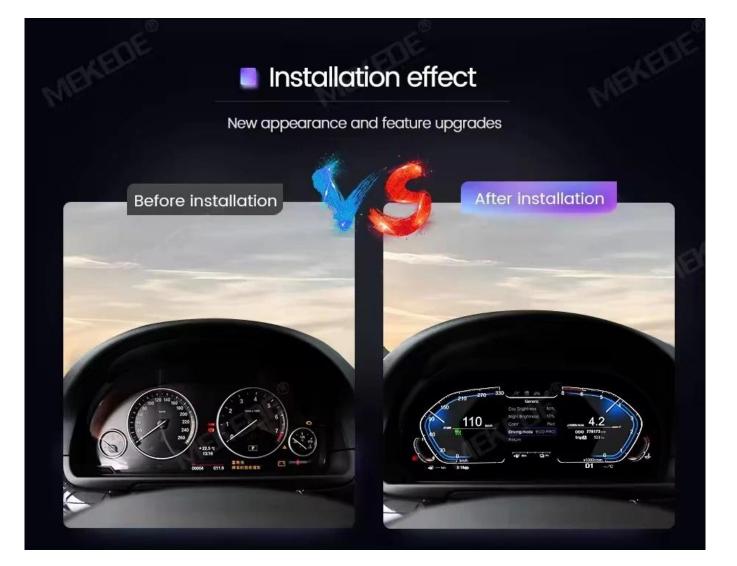

## Lossless Installation

The easiest installation steps, plug and play

## Easy To Disassemble

Pull out the steering wheel, Use a tool to pry open the two buckles on it, And take out the instrument panel.

## **Consistent Plug**

The product is connected to the original car line, Which is convenient and fast, Plug and play.

## finish installation

Install the original car buckle andinstall it back to the original place.

Each time you press the BC key to select a function, long press to confirm and enter the function