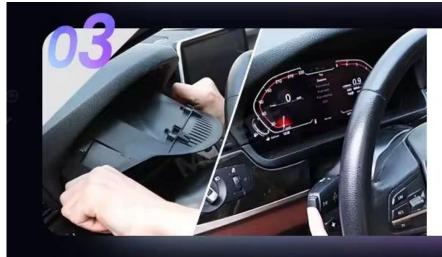

## finish installation

Install the original car buckle andinstall it back to the original place.

Each time you press the BC key to select a function, long press to confirm and enter the function