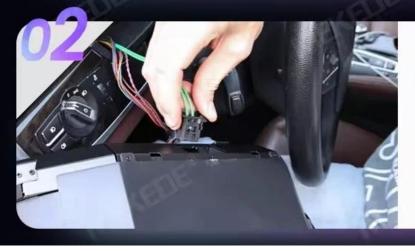

## **Consistent Plug**

The product is connected to the original car line, Which is convenient and fast, Plug and play.