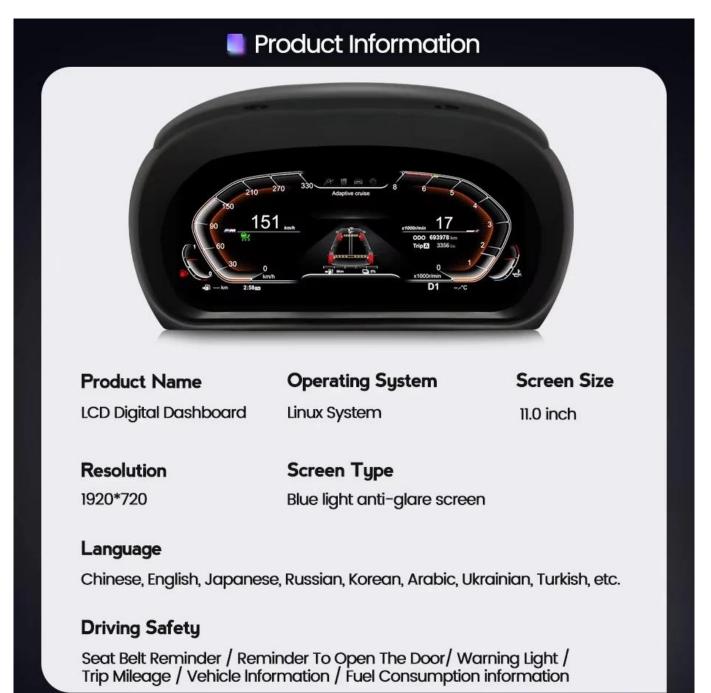

Type: Speedometer Size: 12.3" Product Name: Car LCD Instrument Cluster Operating System: LINUX System Screen size: 12.3 inch HD display screen Resolution: 1920\*720 Working mode: With steering wheel control Support Multi-Languages: Chinese , English , Russian, Japanese, Arabic , etc. screen type: blue light anti-glare screen