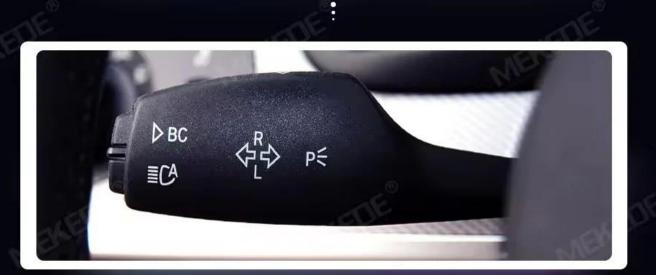

## finish installation

Install the original car buckle andinstall it back to the original place.

Each time you press the BC key to select a function, long press to confirm and enter the function