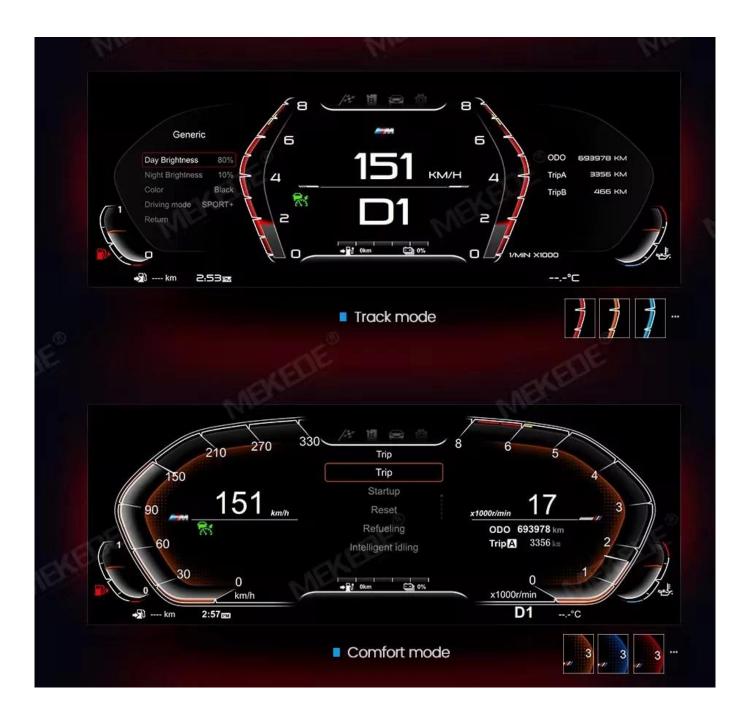

Type: Speedometer Size: 12.3" Product Name: Car LCD Instrument Cluster Operating System: LINUX System Screen size: 12.3 inch HD display screen Resolution: 1920\*720 Working mode: With steering wheel control Support Multi-Languages: Chinese , English , Russian, Japanese, Arabic , etc. screen type: blue light anti-glare screen