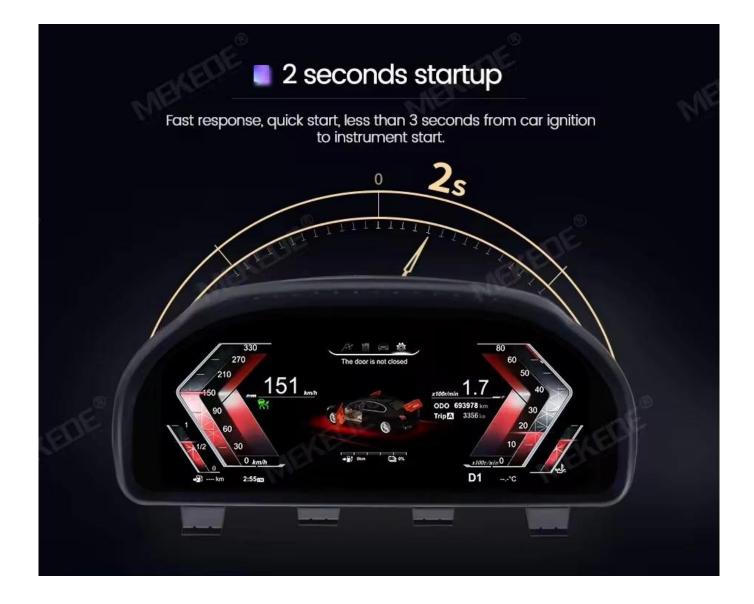

Type: Speedometer Size: 12.3" Product Name: Car LCD Instrument Cluster Operating System: LINUX System Screen size: 12.3 inch HD display screen Resolution: 1920\*720 Working mode: With steering wheel control Support Multi-Languages: Chinese , English , Russian, Japanese, Arabic , etc. screen type: blue light anti-glare screen