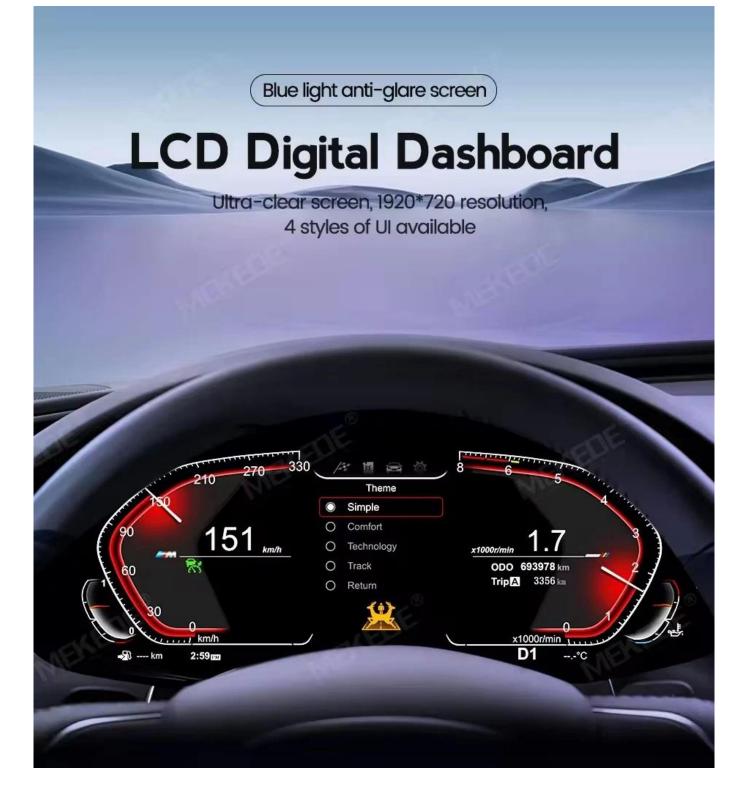

Type: Speedometer Size: 12.3" Product Name: Car LCD Instrument Cluster Operating System: LINUX System Screen size: 12.3 inch HD display screen Resolution: 1920\*720 Working mode: With steering wheel control Support Multi-Languages: Chinese , English , Russian, Japanese, Arabic , etc. screen type: blue light anti-glare screen