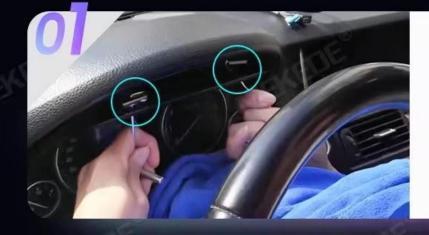

## Easy To Disassemble

Pull out the steering wheel, Use a tool to pry open the two buckles on it, And take out the instrument panel.