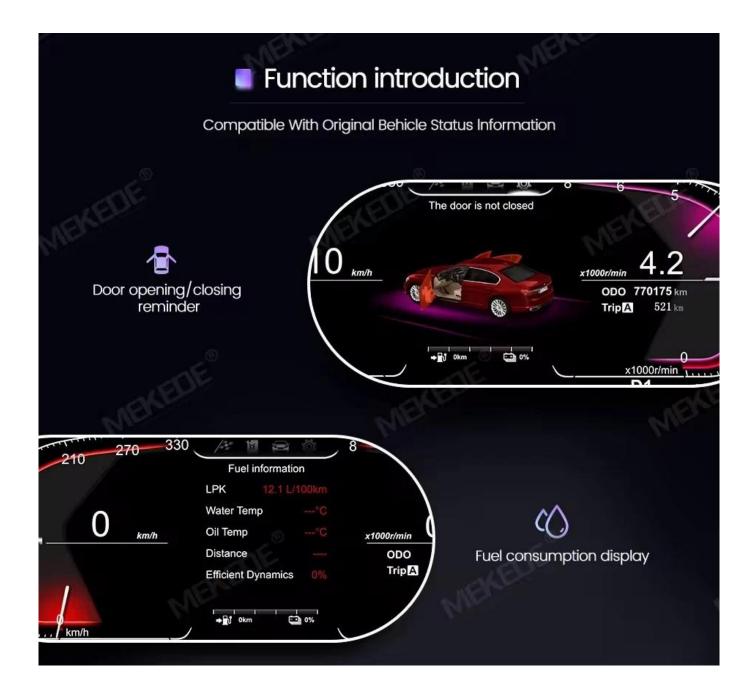

Type: Speedometer Size: 12.3" Product Name: Car LCD Instrument Cluster Operating System: LINUX System Screen size: 12.3 inch HD display screen Resolution: 1920\*720 Working mode: With steering wheel control Support Multi-Languages: Chinese , English , Russian, Japanese, Arabic , etc. screen type: blue light anti-glare screen