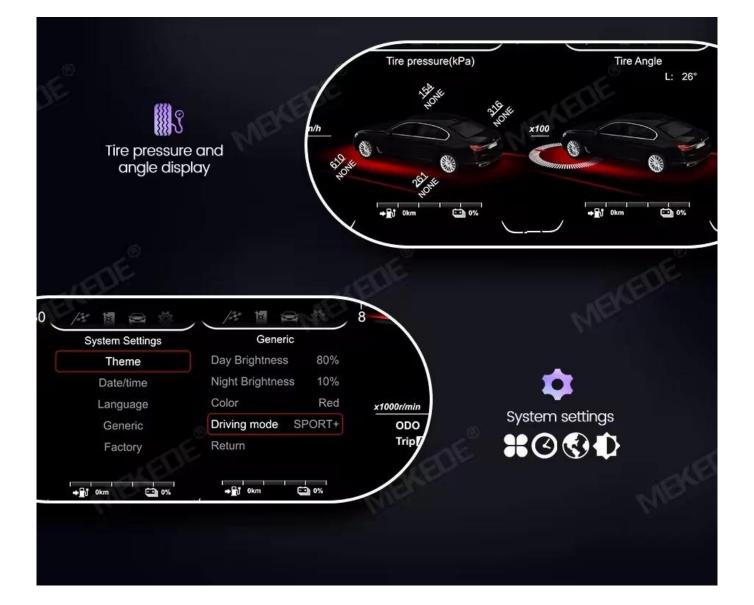

Type: Speedometer Size: 12.3" Product Name: Car LCD Instrument Cluster Operating System: LINUX System Screen size: 12.3 inch HD display screen Resolution: 1920\*720 Working mode: With steering wheel control Support Multi-Languages: Chinese , English , Russian, Japanese, Arabic , etc. screen type: blue light anti-glare screen