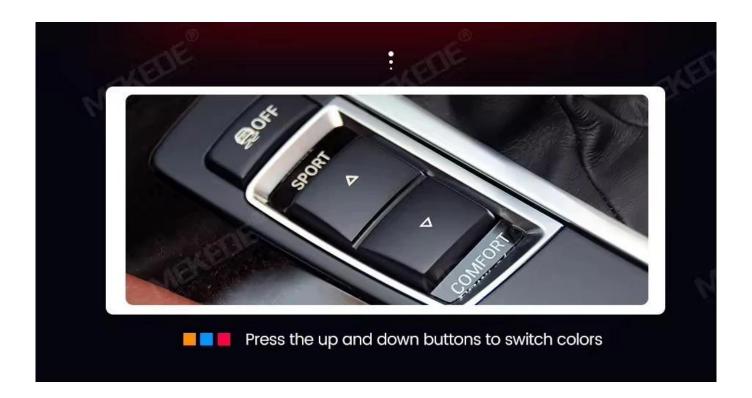

## finish installation

Install the original car buckle andinstall it back to the original place.

Each time you press the BC key to select a function, long press to confirm and enter the function