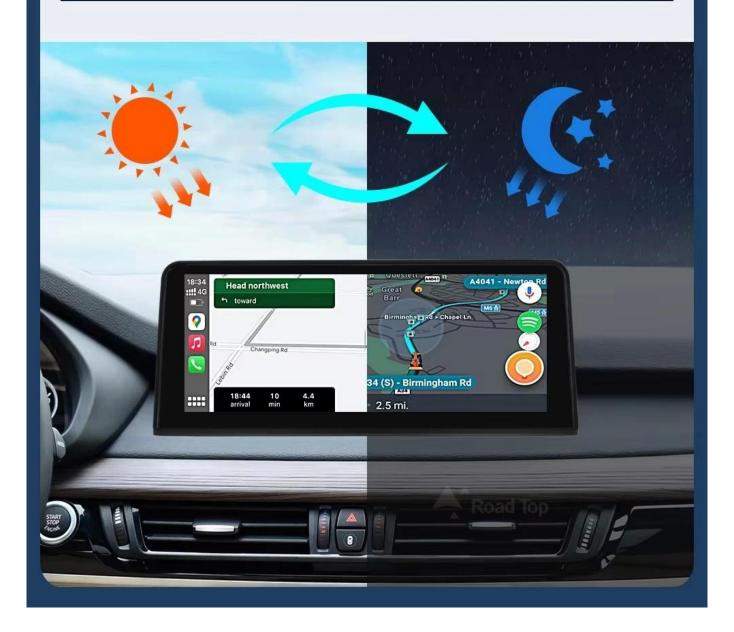

### **Brightness Adjustment**

Add Automatic light-sensitive brightness adjustment function