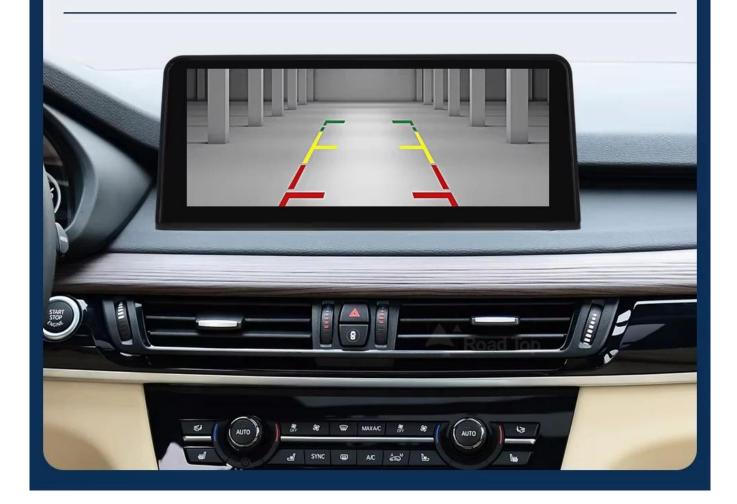

#### **Camera Function**

Support factory original reverse camera parking radar Support aftermarket reverse camera and 360 camera Support front view camera DVR(CVBS input)