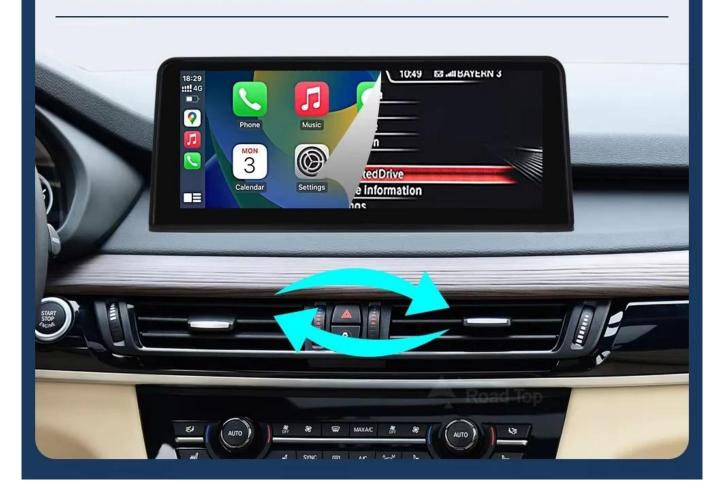

### Original Menu/Carplay Menu

Original System and carplay menu can switch freely by one button