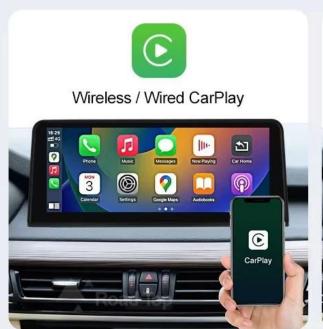

#### Wireless/Wired CarPlay & Android Auto

Wireless connection via bluetooth and wired connection via usb cable, then you can use your iPhone apps on screen, such as online maps, listen to the music, make phone calls.

Wire/wirelessly connect your phone to Android Auto, the screen will immediately display your Android application, you can tap the screen to get driving directions, or transmit text messages via voice, or even call others without hands-on Android Auto helps you pay attention to the road conditions and enjoy various entertainments while driving. Just connect your phone to start using.