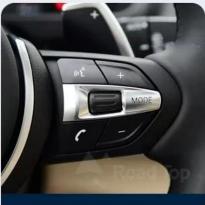

### **Support Original Car Settings**

Retain OEM NBT System

Retain OEM Factory CD Player

Retain OEM Factory
Steering Wheel Control

Retain OEM HornSpeaker Sound Output

Reversing system

Idrive Knob control