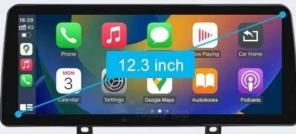

Operating System Linux

Screen 10.25/12.3 Inches, Touch Screen

Resolution 1920\*720

Chinese (Simplified), Chinese (Traditional), Polish, German,

OSD Language

Russian, French, Japanese, Turkish, Spanish, ITALIAN,

#### **CarPlay Linux Screen**

With Wireless and wired CarPlay & Wireless and wired Android Auto

CarPlay

Android auto

HD Resolution 1920 x 720P

10.25 inch Linux Screen

for BMW X5 F15 2014-2016 NBT

The same for Right/Left hand drive version

#### **CarPlay Linux Screen**

With Wireless and wired CarPlay & Wireless and wired Android Auto

CarPlay

Android auto

HD Resolution 1920 x 720P

12.3 inch Linux Screen

for BMW X5 F15 2014-2016 NBT

The same for Right/Left hand drive version