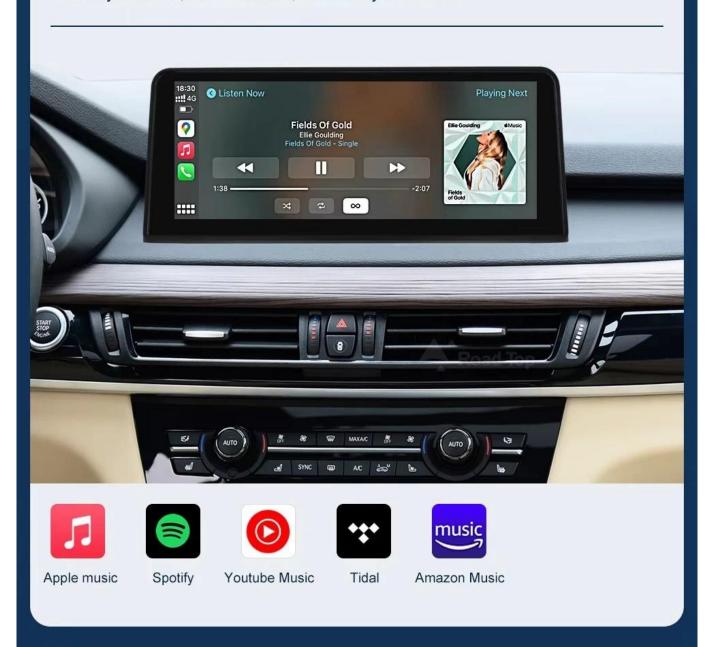

### **Mobile Music Play**

A variety of music, radio software, whatever you listen to