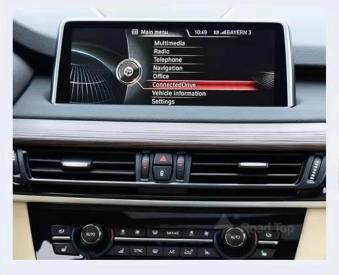

1920\*720 Resolution Display Stereo GPS Navigation Car Radio 10.25/12.3 Linux Carplay Screen for BMW X5 F15 2014-2016 NBT

BMW Linux CarPlay Multimedia Screen

Compatible Car

Model

For BMW X5 F15 2014-2016 NBT

### **Compatibel Cars**

| SYSTEM | MODEL  | YEAR      | SCREEN     |
|--------|--------|-----------|------------|
| NBT    | X5 F15 | 2014-2016 | 10.25 inch |

The same for Right/Left hand drive version

### **Support Original Car Settings**

Retain OEM NBT System

Retain OEM Factory CD Player

Retain OEM Factory
Steering Wheel Control

Retain OEM HornSpeaker Sound Output

Reversing system

Idrive Knob control