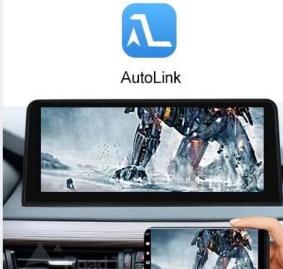

### Support AirPlay & AutoLink

#### **AutoLink**

The screen of the Android phone can be completely mapped on the system in a wired or wireless manner.

Note: Android 8 or above is compatible