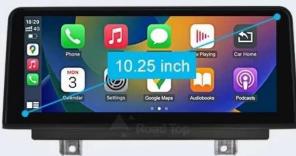

#### **CarPlay Linux Screen**

With Wireless and wired CarPlay & Wireless and wired Android Auto

CarPlay

Android auto

HD Resolution 1920 x 720P

10.25 inch Linux Screen

for BMW X5 F15 2014-2016 NBT

The same for Right/Left hand drive version

#### **Product Features**

The product is Linux Screen and has the following functions

CarPlay

Android auto

Reverse

**Touch Screen** 

Bluetooth

Music