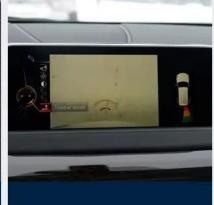

#### **Camera Function**

Support factory original reverse camera parking radar Support aftermarket reverse camera and 360 camera Support front view camera DVR(CVBS input)

### **Support Original Car Settings**

Retain OEM NBT System

Retain OEM Factory CD Player

Retain OEM Factory
Steering Wheel Control

Retain OEM HornSpeaker Sound Output

Reversing system

Idrive Knob control