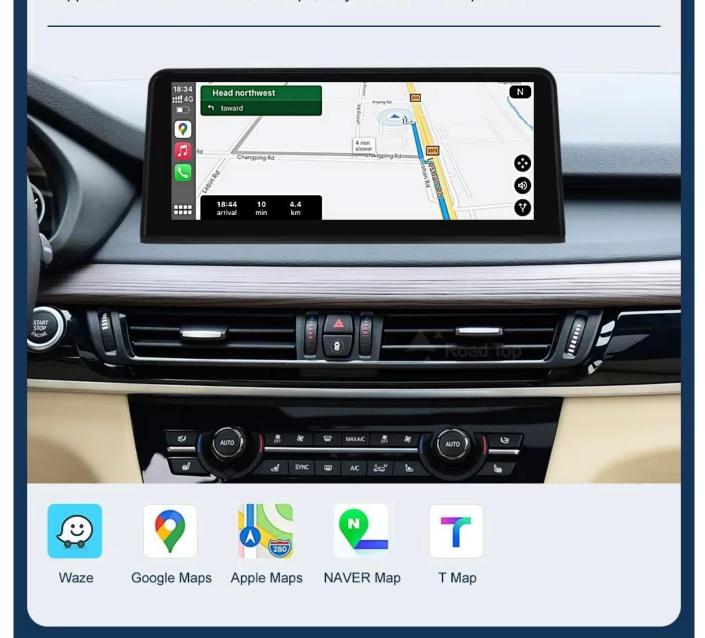

### **Navigation & Maps**

Support all kinds of mainstream maps, let you travel one step faster