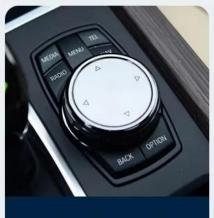

### **Support Original Car Settings**

Retain OEM NBT System

Retain OEM Factory CD Player

Retain OEM Factory
Steering Wheel Control

Retain OEM HornSpeaker Sound Output

Reversing system

Idrive Knob control