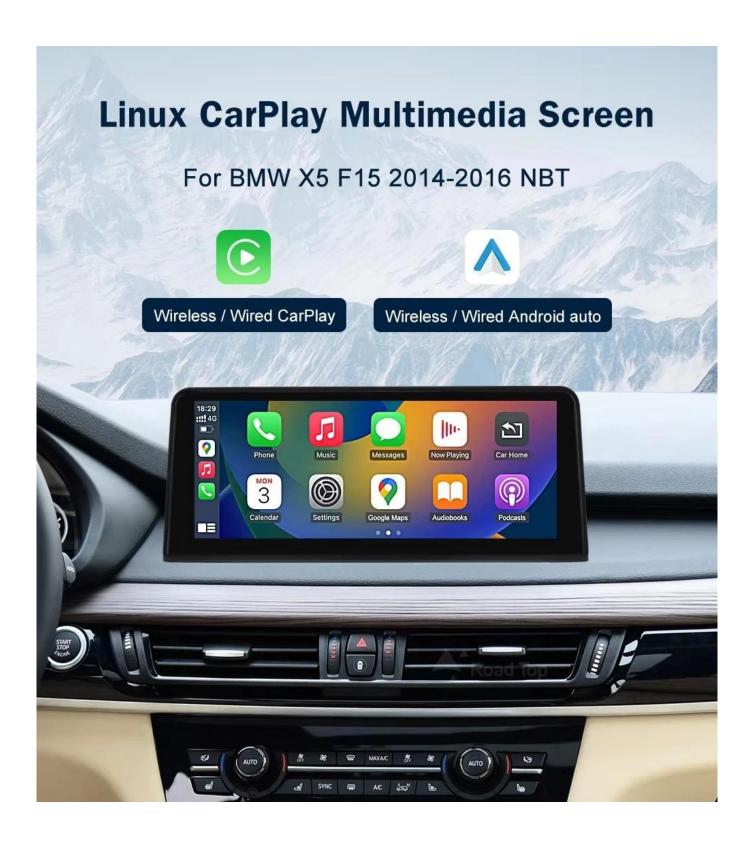

1920\*720 Resolution Display Stereo GPS Navigation Car Radio 10.25/12.3 Linux Carplay Screen for BMW X5 F15 2014-2016 NBT

BMW Linux CarPlay Multimedia Screen

Compatible Car

Model

For BMW X5 F15 2014-2016 NBT

#### **CarPlay Linux Screen**

With Wireless and wired CarPlay & Wireless and wired Android Auto

CarPlay

Android auto

HD Resolution 1920 x 720P

10.25 inch Linux Screen

for BMW X5 F15 2014-2016 NBT

The same for Right/Left hand drive version

#### **Product Features**

The product is Linux Screen and has the following functions

CarPlay

Android auto

Reverse

**Touch Screen** 

Bluetooth

Music