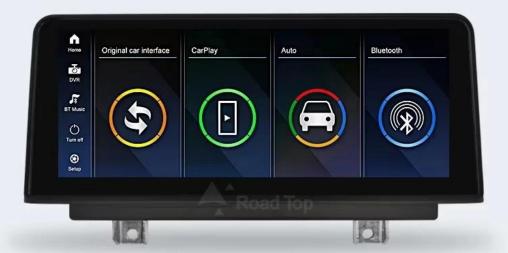

### Original Menu/Carplay Menu

Original System and carplay menu can switch freely by one button

#### Wireless/Wired CarPlay & Android Auto

Wireless connection via bluetooth and wired connection via usb cable, then you can use your iPhone apps on screen, such as online maps, listen to the music, make phone calls.

Wire/wirelessly connect your phone to Android Auto, the screen will immediately display your Android application, you can tap the screen to get driving directions, or transmit text messages via voice, or even call others without hands-on Android Auto helps you pay attention to the road conditions and enjoy various entertainments while driving. Just connect your phone to start using.