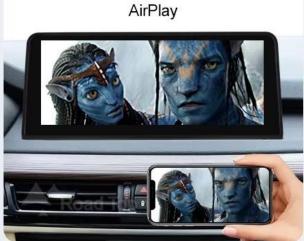

### Support AirPlay & AutoLink

#### **AirPlay**

Can map the screen of iOS mobile phone on the system in a wired or wireless way.

> Note: The wireless connection is carried out by Airplay