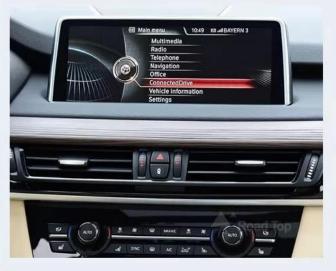

### Original Menu/Carplay Menu

Original System and carplay menu can switch freely by one button

### **Support Original Car Settings**

Retain OEM NBT System

Retain OEM Factory CD Player

Retain OEM Factory
Steering Wheel Control

Retain OEM HornSpeaker Sound Output

Reversing system

Idrive Knob control