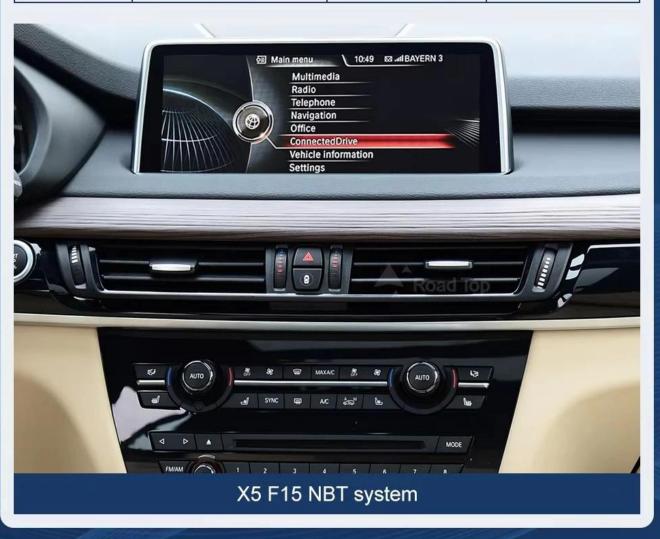

### Original Menu/Carplay Menu

Original System and carplay menu can switch freely by one button

### **Support Original Car Settings**

Retain OEM NBT System

Retain OEM Factory CD Player

Retain OEM Factory
Steering Wheel Control

Retain OEM HornSpeaker Sound Output

Reversing system

Idrive Knob control