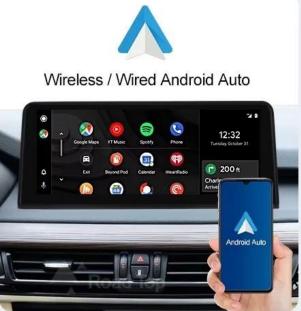

#### **CarPlay Linux Screen**

With Wireless and wired CarPlay & Wireless and wired Android Auto

CarPlay

Android auto

HD Resolution 1920 x 720P

10.25 inch Linux Screen

for BMW X5 F15 2014-2016 NBT

The same for Right/Left hand drive version

#### Wireless/Wired CarPlay & Android Auto

Wireless connection via bluetooth and wired connection via usb cable, then you can use your iPhone apps on screen, such as online maps, listen to the music, make phone calls.

Wire/wirelessly connect your phone to Android Auto, the screen will immediately display your Android application, you can tap the screen to get driving directions, or transmit text messages via voice, or even call others without hands-on Android Auto helps you pay attention to the road conditions and enjoy various entertainments while driving. Just connect your phone to start using.