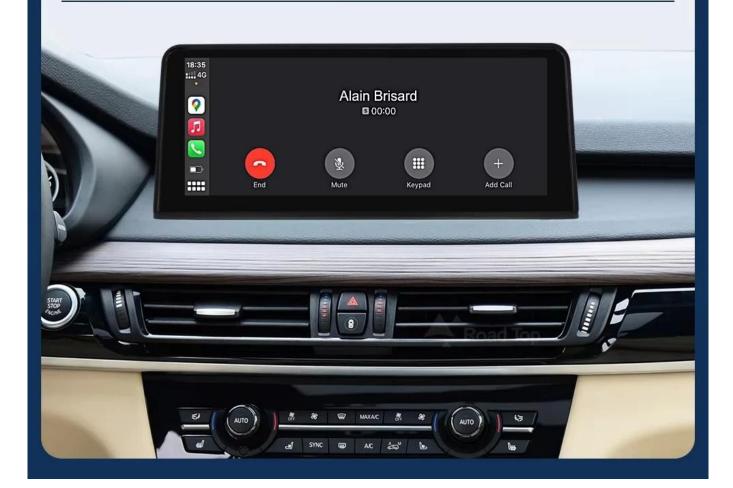

## **Hands Free phone call**

Make calls, return missed calls, and listen to voicemai

#### **Product Features**

The product is Linux Screen and has the following functions

CarPlay

Android auto

Reverse

**Touch Screen** 

Bluetooth

Music

Video

Maps

Message

Phone Call