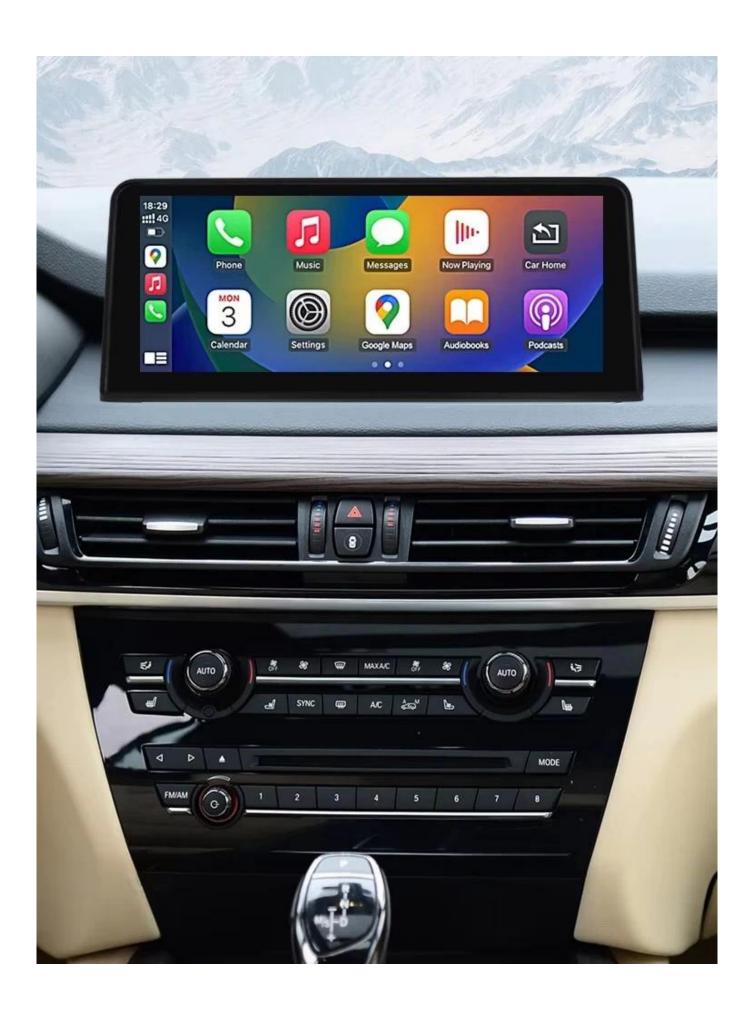

#### **CarPlay Linux Screen**

With Wireless and wired CarPlay & Wireless and wired Android Auto

CarPlay

Android auto

HD Resolution 1920 x 720P

10.25 inch Linux Screen

for BMW X5 F15 2014-2016 NBT

The same for Right/Left hand drive version

#### **Product Features**

The product is Linux Screen and has the following functions

CarPlay

Android auto

Reverse

**Touch Screen** 

Bluetooth

Music