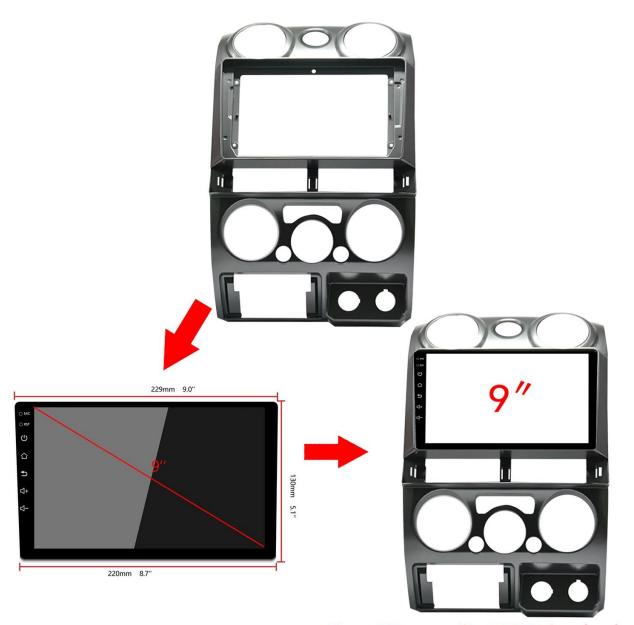

## 2 Din 9inch Car DVD player Radio Dash Fascia Panel Frame for ISUZU D-Max DMax MU-7 MU7 Chevrolet Colorado 2006-2012

The installation is very simple , please check the below steps

- 1: Remove the orignal radio
- 2: Use radio panel and secure with screws
- 3: New single/Double Din Mounting the device

## Friendly remind:

There are different inner sizes of DVD frame for all kinds of car, some have both, please check the installation size of your

DVD-player first. Any indistinction please contact seller first, to avoid buying the wrong frame.

More than 300 models of DVD-frame, more models and quantities please kindly inquiry us.

Double P0-770
DIN ABS
ISUZU
D-Max DMax,
MU-7 MU7
Chevrolet
Colorado
2006-2012

Car Dtereo is NOT included in the Package!