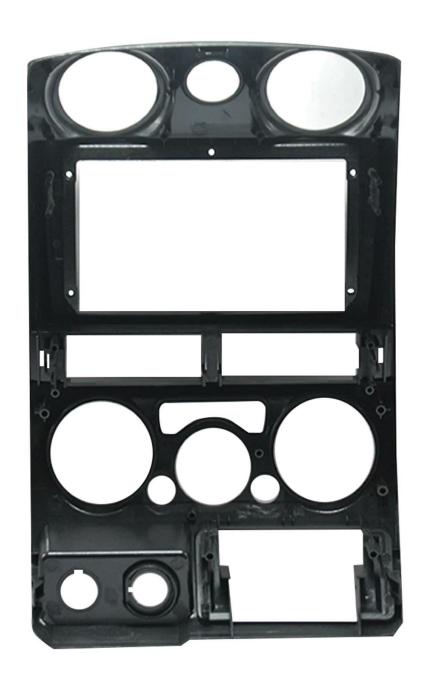

## 2 Din 9inch Car DVD player Radio Dash Fascia Panel Frame for ISUZU D-Max DMax MU-7 MU7 Chevrolet Colorado 2006-2012

The installation is very simple , please check the below steps

- 1: Remove the orignal radio
- 2: Use radio panel and secure with screws
- 3: New single/Double Din Mounting the device

More than 300 models of DVD-frame, more models and quantities please kindly inquiry us.

Double P0-770
DIN ABS
ISUZU
D-Max DMax,
MU-7 MU7
Chevrolet
Colorado
2006-2012

Car Dtereo is NOT included in the Package!