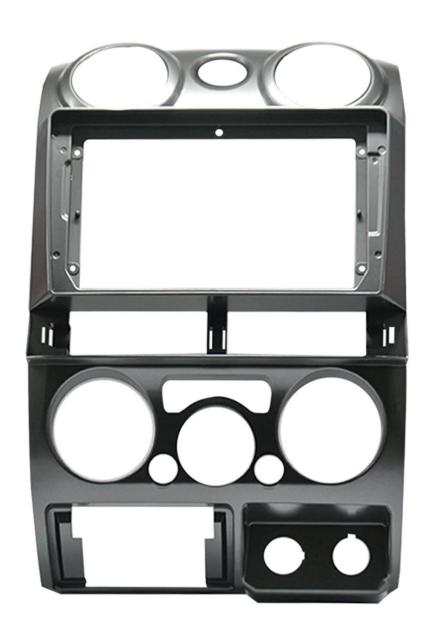

## 2 Din 9inch Car DVD player Radio Dash Fascia Panel Frame for ISUZU D-Max DMax MU-7 MU7 Chevrolet Colorado 2006-2012

The installation is very simple , please check the below steps

- 1: Remove the orignal radio
- 2: Use radio panel and secure with screws
- 3: New single/Double Din Mounting the device

More than 300 models of DVD-frame, more models and quantities please kindly inquiry us.

Double P0-770
DIN ABS
ISUZU
D-Max DMax,
MU-7 MU7
Chevrolet
Colorado
2006-2012

Car Dtereo is NOT included in the Package!