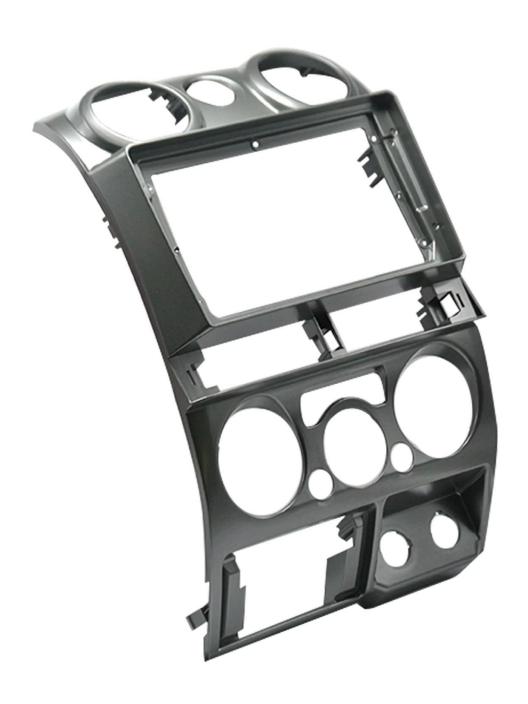

## 2 Din 9inch Car DVD player Radio Dash Fascia Panel Frame for ISUZU D-Max DMax MU-7 MU7 Chevrolet Colorado 2006-2012

The installation is very simple , please check the below steps

- 1: Remove the orignal radio
- 2: Use radio panel and secure with screws
- 3: New single/Double Din Mounting the device

More than 300 models of DVD-frame, more models and quantities please kindly inquiry us.

Double P0-770
DIN ABS
ISUZU
D-Max DMax,
MU-7 MU7
Chevrolet
Colorado
2006-2012

Car Dtereo is NOT included in the Package!