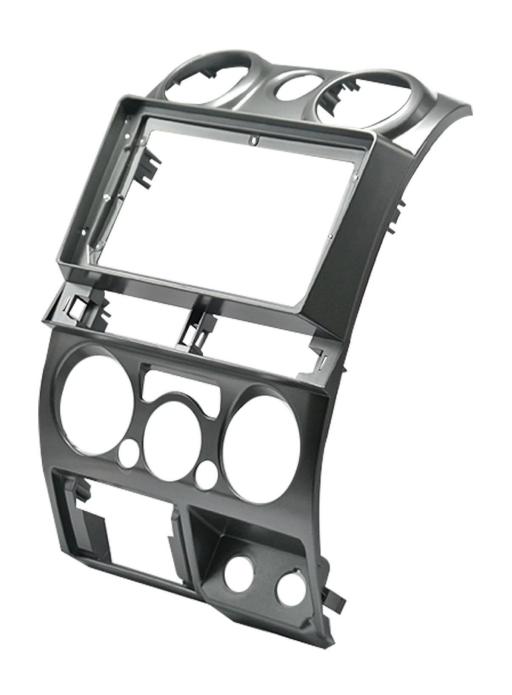

## 2 Din 9inch Car DVD player Radio Dash Fascia Panel Frame for ISUZU D-Max DMax MU-7 MU7 Chevrolet Colorado 2006-2012

The installation is very simple , please check the below steps

- 1: Remove the orignal radio
- 2: Use radio panel and secure with screws
- 3: New single/Double Din Mounting the device

More than 300 models of DVD-frame, more models and quantities please kindly inquiry us.

Double P0-770
DIN ABS
ISUZU
D-Max DMax,
MU-7 MU7
Chevrolet
Colorado
2006-2012

Car Dtereo is NOT included in the Package!