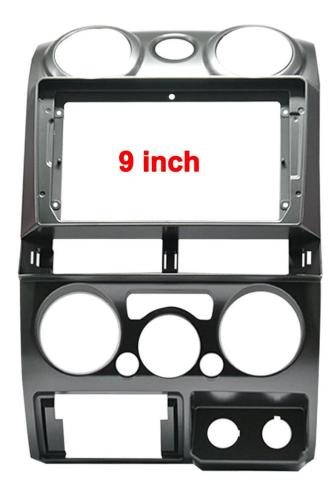

## 2 Din 9inch Car DVD player Radio Dash Fascia Panel Frame for ISUZU D-Max DMax MU-7 MU7 Chevrolet Colorado 2006-2012

The installation is very simple , please check the below steps

- 1: Remove the orignal radio
- 2: Use radio panel and secure with screws
- 3: New single/Double Din Mounting the device

More than 300 models of DVD-frame, more models and quantities please kindly inquiry us.

Double P0-770
DIN ABS
ISUZU
D-Max DMax,
MU-7 MU7
Chevrolet
Colorado
2006-2012

Car Dtereo is NOT included in the Package!