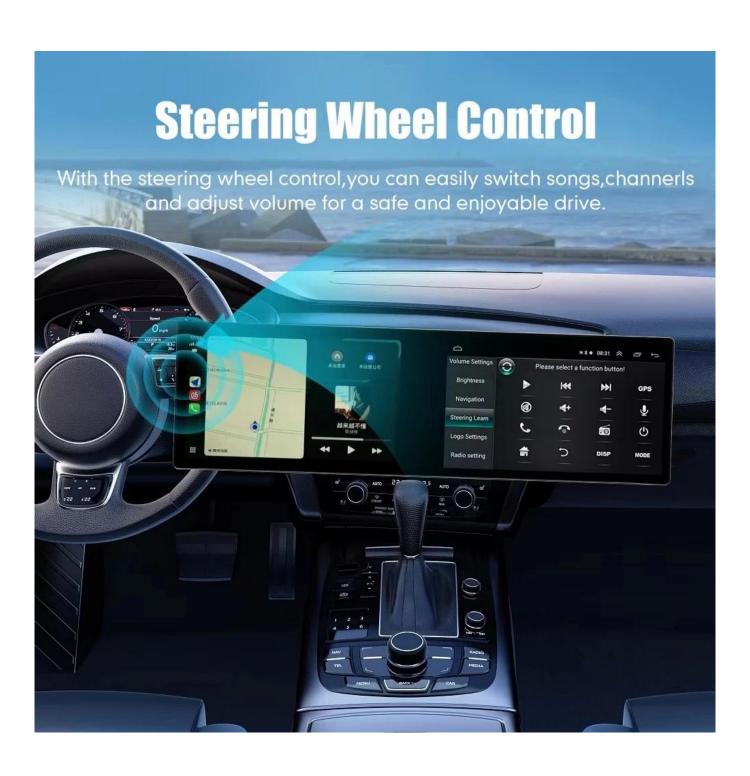

Built-in GPS navigation and GLONASS dual satellite positioning, built-in BT and wifi

Built in mic/Apple Carplay/Android Auto, built-in

Mirror Link (Android and iPhone)

**Network 4G TD-LTE/FDD-LTE/TD-**

SCDMA/HSPA(+)/WCDMA/HSPA(+)/GSM/GPRS/EDGE