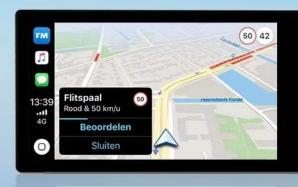

# **GPS Navigation**

Real-time road conditions help avoid traffic jams Accurate satellite positioning prevents you getting lost