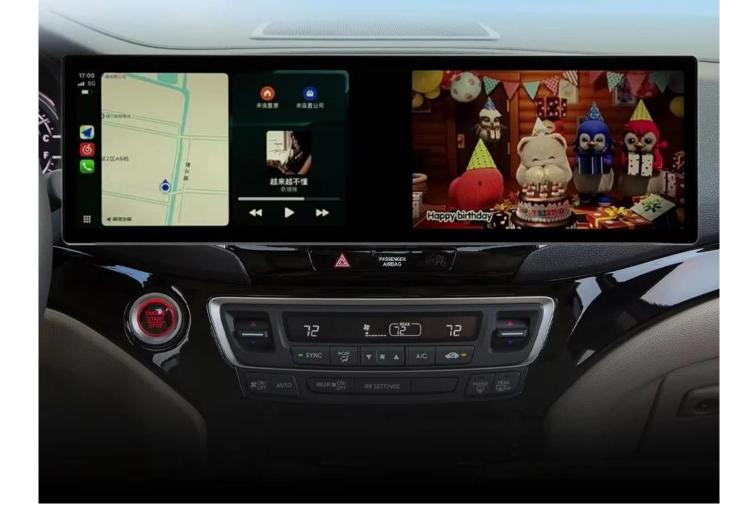

## **Dual Screen Display**

Dual display, Different functions can be operated at the same time

## **Wireless CarPlay/ Wireless Android Auto**