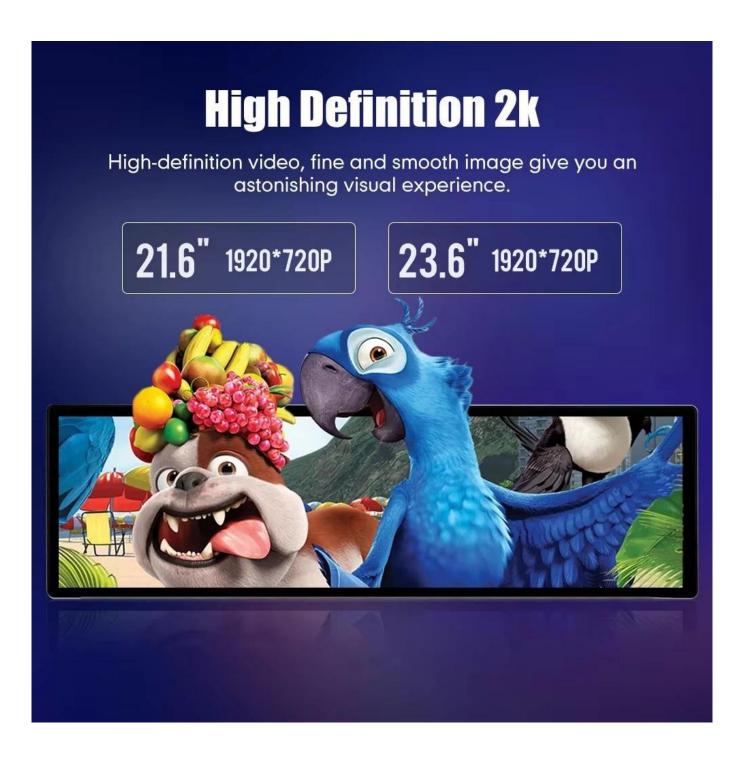

### **Product Description**

Octa Core 4GB RAM+64GB ROM Version:

CPU: Octa-core Coretex-A55, with a frequency of up to 2 GHZ

Screen size: 21.6/23.6inch

Display: IPS Display+2.5D G+G capacitive touch screen

**Support resolution: 1920\*720** 

**Radio:** 

AM frequency range: 522-1620 (Europe), 530-1710

(America), 522-1620 (Russia)

FM frequency range: 87.5-108 (Europe), 87.5-107.9

(America), 65.0-108.0 (Russia)

DSP: High-fidelity, low-noise DSP with 32-band EQ, surround sound, independent adjustment of front and rear sound)