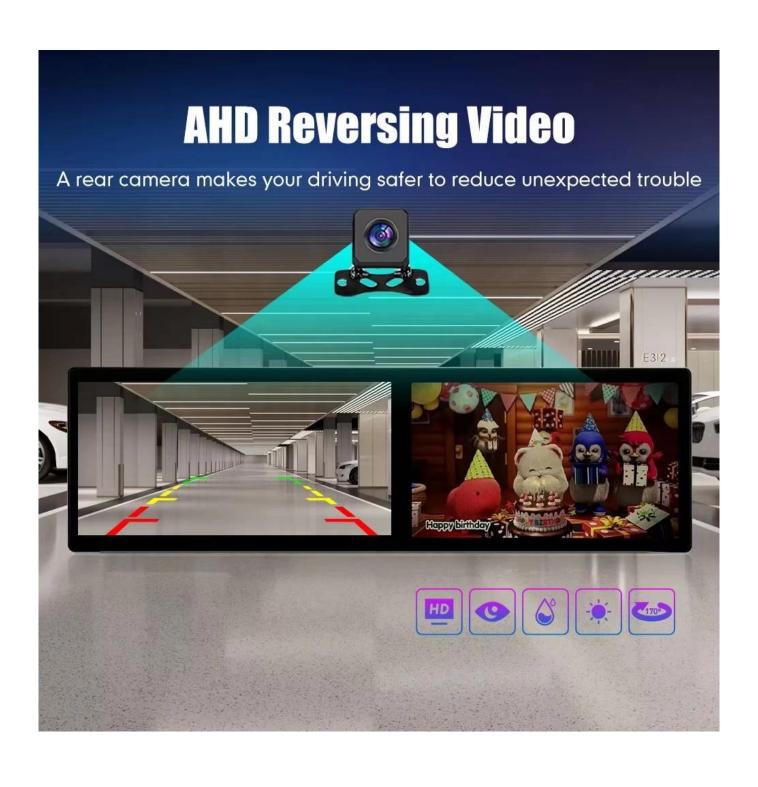

Audio output: 3 channels of audio output, support after-market subwoofer audio output, EQ Max audio output: 4\*45W/4x50W

Video output: Support 1 channels of video output Video input: Support AHD, TVI video input, RCA type reverse camera input, automatically switch to rear camera when reversing the car/ Support BT656 / MIPI or 360 panoram