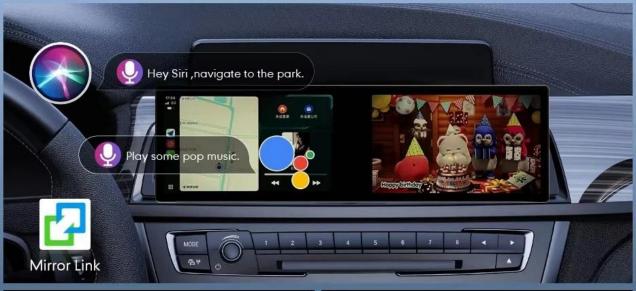

Built-in GPS navigation and GLONASS dual satellite positioning, built-in BT and wifi

Built in mic/Apple Carplay/Android Auto, built-in

Mirror Link (Android and iPhone)

**Network 4G TD-LTE/FDD-LTE/TD-**

SCDMA/HSPA(+)/WCDMA/HSPA(+)/GSM/GPRS/EDGE

## **Wireless CarPlay/ Wireless Android Auto**