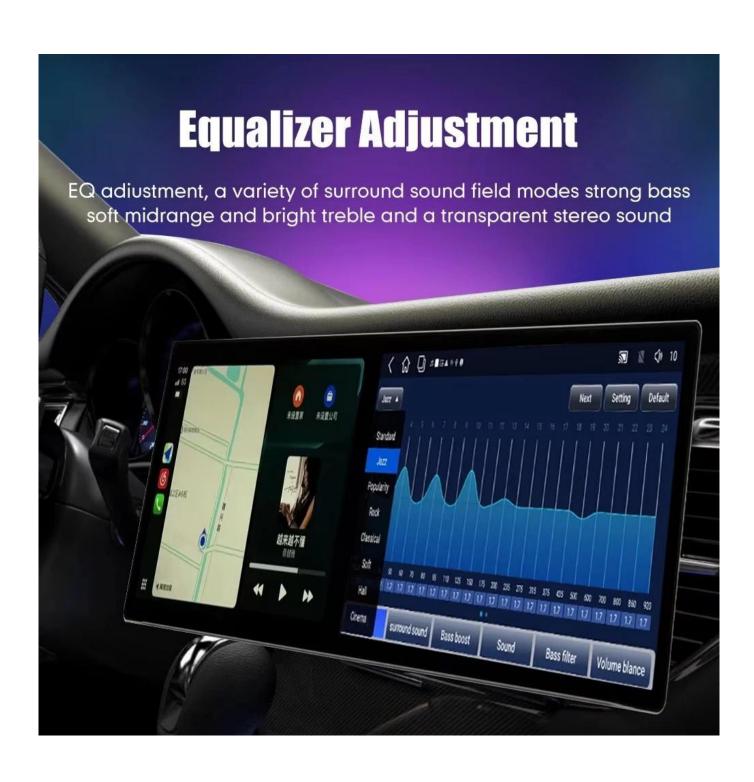

**Support resolution: 1920\*720** 

**Radio:** 

AM frequency range: 522-1620 (Europe), 530-1710

(America), 522-1620 (Russia)

FM frequency range: 87.5-108 (Europe), 87.5-107.9

(America), 65.0-108.0 (Russia)

DSP: High-fidelity, low-noise DSP with 32-band EQ, surround sound, independent adjustment of front and rear sound)