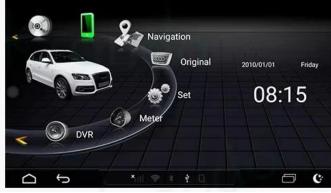

- Support original sound system and optic fiber, play lossless audio.

#### **Car Fitment:**

Fit for Audi Q3 2011 2012 2013 2014 2015 2016 2017

#### **Important Note:**

Please check your original car dashboard and appearance before make a

order bid to avoid mistake, if you are not sure this unit fit for your car or not, please send your real car dashboard picture to us, we will confirm it for you!



Original telescopic screen with navigation It was only suitable for fixed 8.8 inch screen





Original telescopic screen without navigation fit for telescopic 8 inch screen and fixed 8.8 inch screen

#### There are multiple language options

Chinese, English and Russian, etc., More convenient to use.





















Support 70+kind of language to choose

#### **U** usrt interface











## **Built In CarPlay**

CarPlay is a smarter, safer way to use your Phone while you drive.

And now with an all-new CarPlay Dashboard that helps you with tunes, turns, and Siri suggestions, a Calendar app that lets you view and manage your day, and maps that reveal more of what's around you, getting there just got a whole lot easier. And a lot more fun.

\* Built-in wireless Carplay+ wired Android Auto



## **Support Bluetooth Call**

The car stereo comes equipped with built-in Bluetooth and phone book function.

You can sync the phonebook from your mobile phone to this unit and then make hands free mobile phone operation conveniently and quickly.

This will greatly improve traffic safety.



## **Support Steering Wheel Control**

Steering wheel remote adaptor ready to take contr