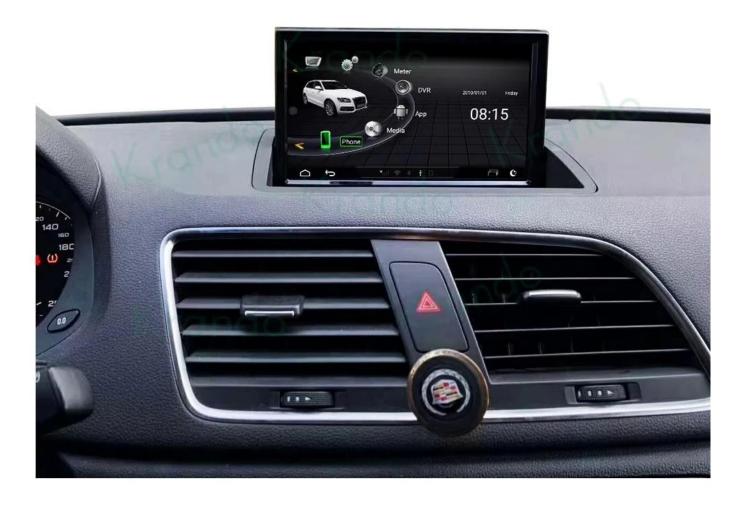

buffer shock proof\10 seconds CD audio buffer shock absorberl. Support breakpoint memoty play.



# Convenient Control with full screen Navigation Map Display

Support both online and off-line navigation APP, support 3D Maps and voice guidance Support Radio\Bluetooth\USB Playback while navigating







google Map

Sygic Map























## **Support WIFI, Support 4G**

Support Google Play Store Application Downloads.

Supporting online listening to music, watching videos, watching news, shopping, etc., can enjoy the fun of surfing the Internet.



## Real-time Display Reverse Parking view

The rear view camera powers on automatically when shifting into reverse gear, eliminates most of the blind spot, this will greatly improve traffic safety.



# **Android Multimedia Player**



## **Support Bluetooth music**

You can enjoy wireless music playback from your Bluetooth device



## **Built in sound Equalizer chip**

This means more authority to control sounds of various frequencies, meet the of automobiles Users who pursue higher audio.