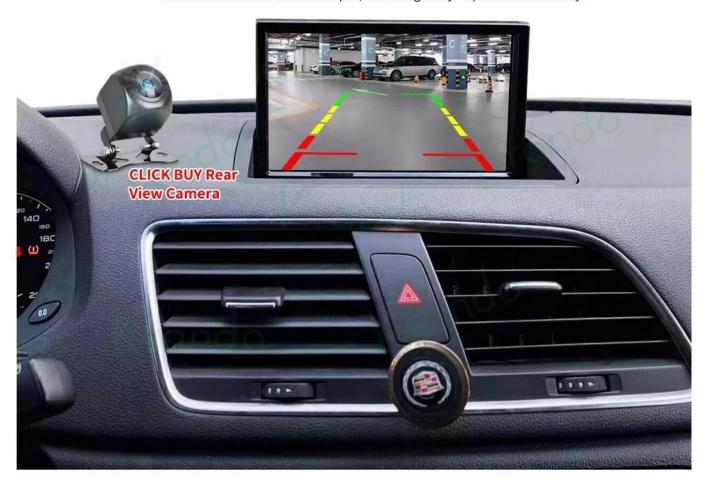

## Real-time Display Reverse Parking view

The rear view camera powers on automatically when shifting into reverse gear, eliminates most of the blind spot, this will greatly improve traffic safety.