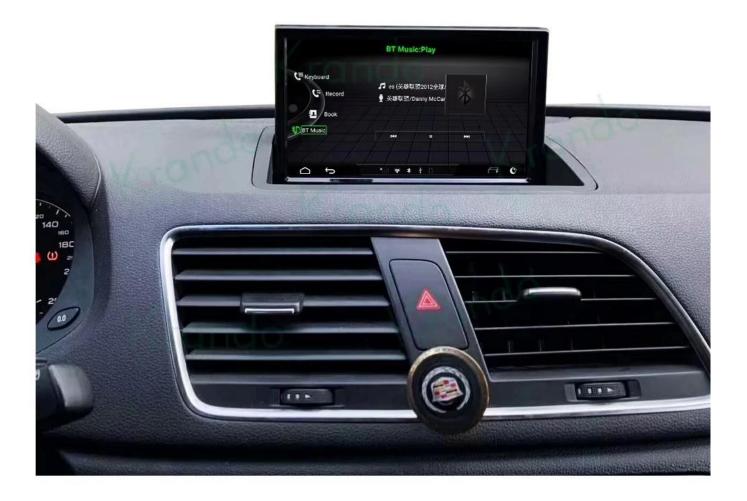

## **Support Bluetooth Call**

The car stereo comes equipped with built-in Bluetooth and phone book function.

You can sync the phonebook from your mobile phone to this unit and then make hands free mobile phone operation conveniently and quickly.

## **Support Bluetooth music**

You can enjoy wireless music playback from your Bluetooth device