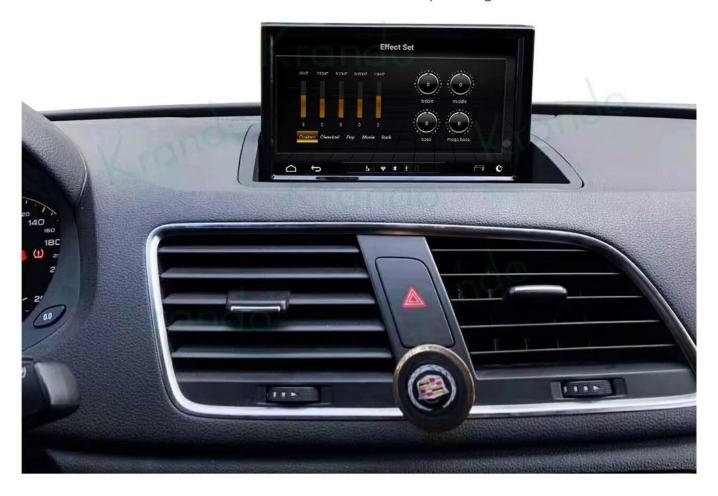

## **Built in sound Equalizer chip**

This means more authority to control sounds of various frequencies, meet the of automobiles Users who pursue higher audio.