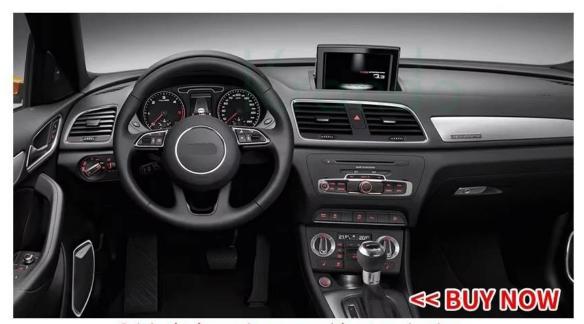

#### **Car Fitment:**

Fit for Audi Q3 2011 2012 2013 2014 2015 2016 2017

#### **Important Note:**

Please check your original car dashboard and appearance before make a

order bid to avoid mistake, if you are not sure this unit fit for your car or not, please send your real car dashboard picture to us, we will confirm it for you!

Original telescopic screen with navigation It was only suitable for fixed 8.8 inch screen

Original telescopic screen without navigation fit for telescopic 8 inch screen and fixed 8.8 inch screen