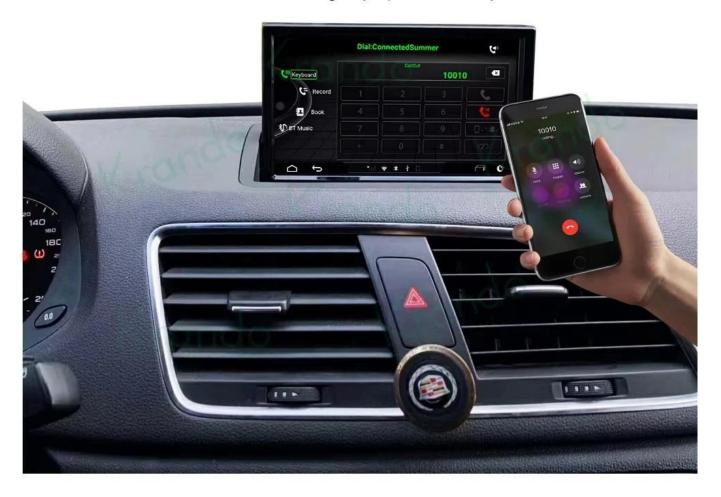

## **Support Bluetooth Call**

The car stereo comes equipped with built-in Bluetooth and phone book function.

You can sync the phonebook from your mobile phone to this unit and then make hands free mobile phone operation conveniently and quickly.

This will greatly improve traffic safety.