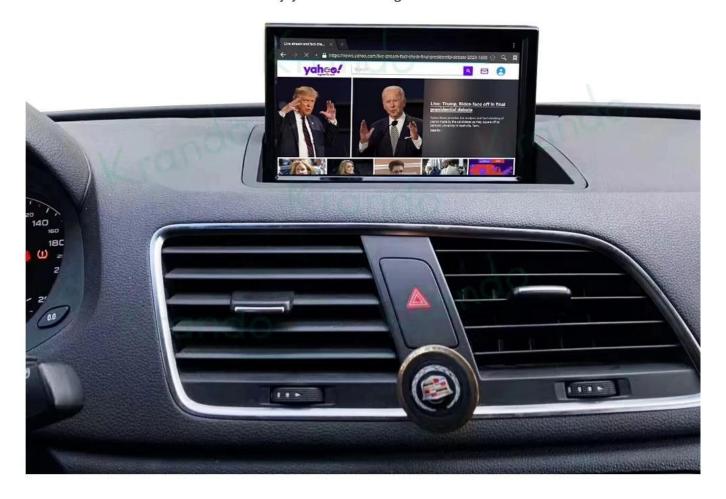

## **Support WIFI, Support 4G**

Support Google Play Store Application Downloads.

Supporting online listening to music, watching videos, watching news, shopping, etc., can enjoy the fun of surfing the Internet.