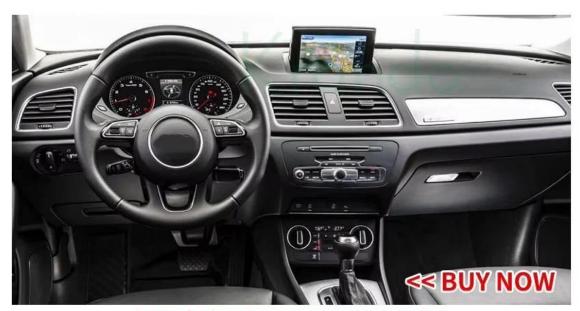

#### **Car Fitment:**

Fit for Audi Q3 2011 2012 2013 2014 2015 2016 2017

#### **Important Note:**

Please check your original car dashboard and appearance before make a

order bid to avoid mistake, if you are not sure this unit fit for your car or not, please send your real car dashboard picture to us, we will confirm it for you!