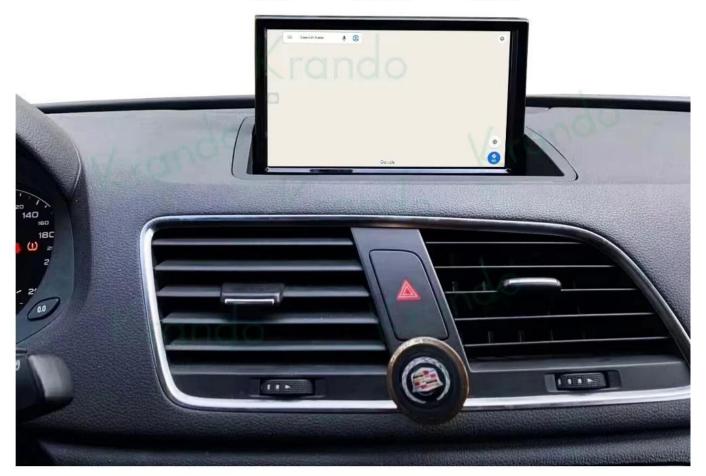

## **Support WIFI, Support 4G**

Support Google Play Store Application Downloads.

Supporting online listening to music, watching videos, watching news, shopping, etc., can enjoy the fun of surfing the Internet.