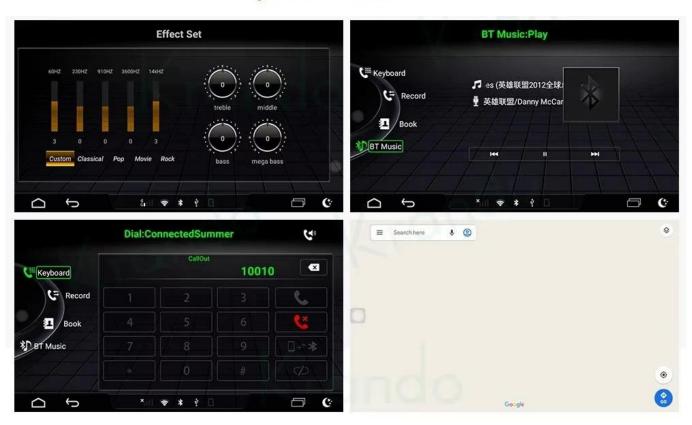

#### **U** usrt interface

## **Support Bluetooth Call**

The car stereo comes equipped with built-in Bluetooth and phone book function.

You can sync the phonebook from your mobile phone to this unit and then make hands free mobile phone operation conveniently and quickly.

## **Support Bluetooth music**

You can enjoy wireless music playback from your Bluetooth device

## **Built in sound Equalizer chip**

This means more authority to control sounds of various frequencies, meet the of automobiles Users who pursue higher audio.