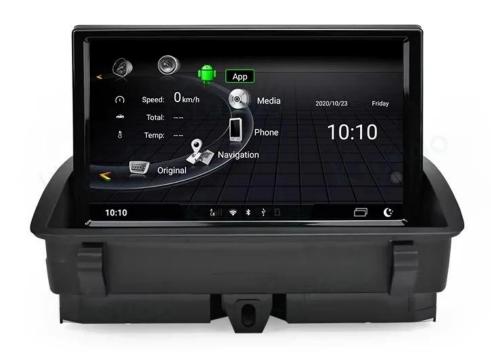

Original telescopic screen with navigation It was only suitable for fixed 8.8 inch screen

Original telescopic screen without navigation fit for telescopic 8 inch screen and fixed 8.8 inch screen