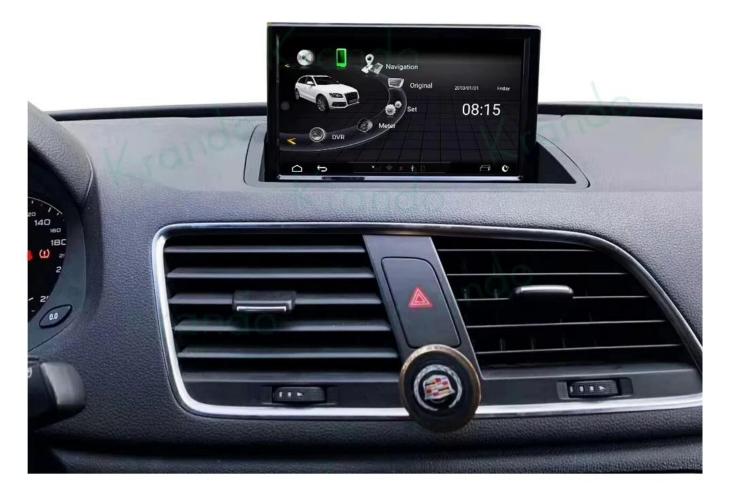

# Convenient Control with full screen Navigation Map Display

Support both online and off-line navigation APP, support 3D Maps and voice guidance Support Radio\Bluetooth\USB Playback while navigating

google Map

Sygic Map