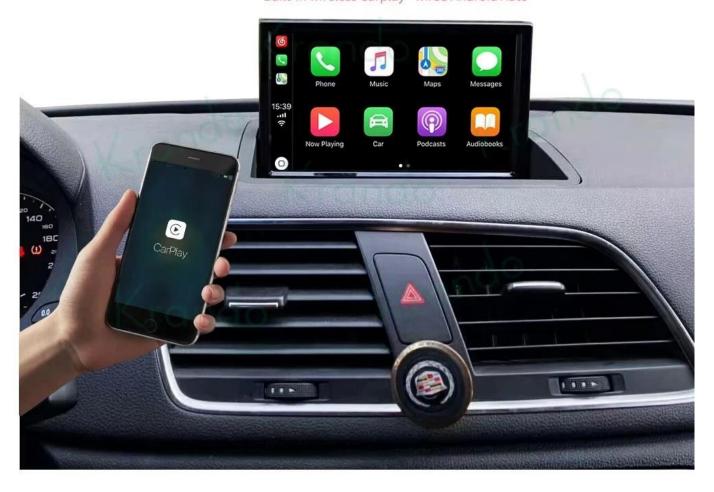

## **Built In CarPlay**

CarPlay is a smarter, safer way to use your Phone while you drive.

And now with an all-new CarPlay Dashboard that helps you with tunes, turns, and Siri suggestions, a Calendar app that lets you view and manage your day, and maps that reveal more of what's around you, getting there just got a whole lot easier. And a lot more fun.

\* Built-in wireless Carplay+ wired Android Auto