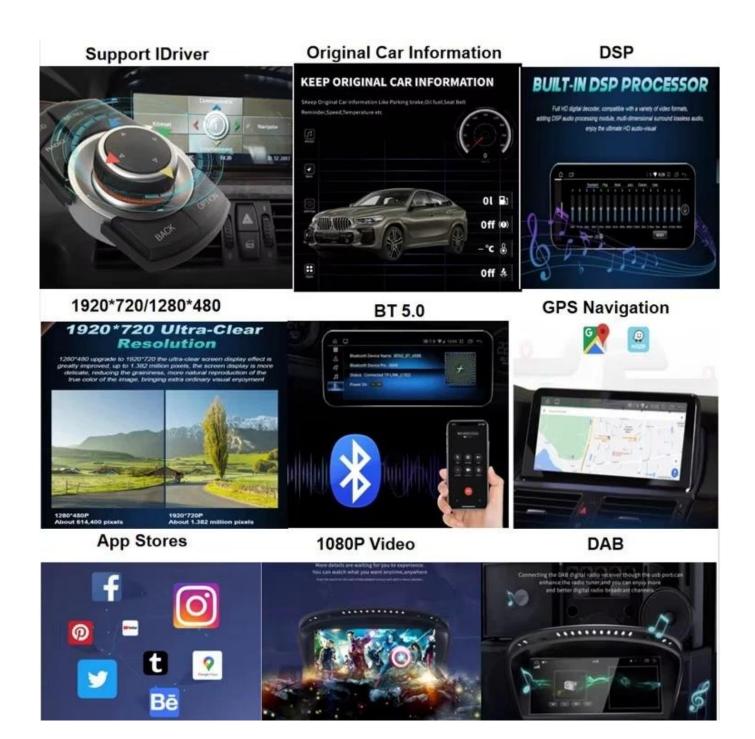

## **System Description**

android

wifi

DAB

easy connection

8 core

rear view camera

music

DVR

HD

64/128/256GB

carplay

BT 5.0

| System Specification |                                  |
|----------------------|----------------------------------|
| CPU                  | Qualcomm 662/665                 |
| RAM                  | 662(4GB/6GB/8GB) 665(4GB/8GB)    |
| ROM                  | 64GB/128GB/256GB                 |
| CORE                 | 8 CORE                           |
| OS                   | 662(Android 11) 665 (Android 12) |
| UI                   | 662(ID7) 665(ID8)                |
| Screen Resolution    | 1920*720/1280*720                |
| 4G Sim               | Support                          |
| Wifi                 | Support 2.4/ 5G                  |
| Carplay              | Wireless &Wired                  |
| Android Auto         | Wireless &Wired                  |
| BT                   | 5.0                              |