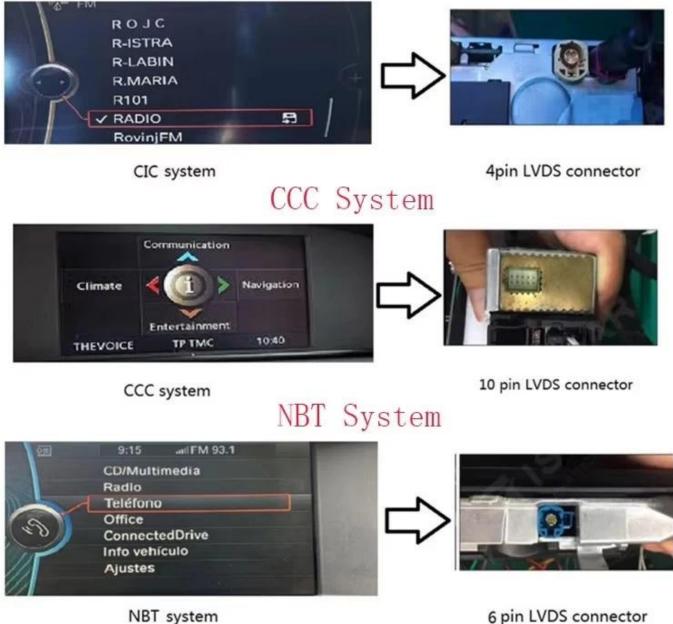

## 8-Core Android 13 Car GPS Navi Radio for BMW F30 F31 F32 F33 F34 F36 2013-2017 FM Wave Band BT SIM WIFI Carplay Multimedia Touch

**FIT For Car** 

BMW 3 Series F30 F31 F34 (2013-2017 year)

BMW 4 Series F32 F33 F36 (2013-2017 year)

**Support Left and Right Hand Drive Car** 

# CIC System





**Product Picutures** 



### Car play

Wireless Connection (optional, If you need, please contact customer service to customize) Connection steps

- 1. The car is in the state of networking
- 2. Connect Bluetooth to the machine on the car

3. Click K to enter Zlink app.

#### Android Auto Play

- 1. The car is in the state of networking
- 2. Connect Bluetooth to the machine on the car.
- 3. Kan Click to enter Zlink app

4. When the Android Phone Prompts "allow using Carplay when it is locked", Please click "Allow"to Use.

Panoramic camera is a car safety feature. The surrounding cameras simultaneously collect images around the vehicle and transmit them to the image processing unit. After a series of image processing ,

a panoramic overhead view around the vehicle is finally formed and