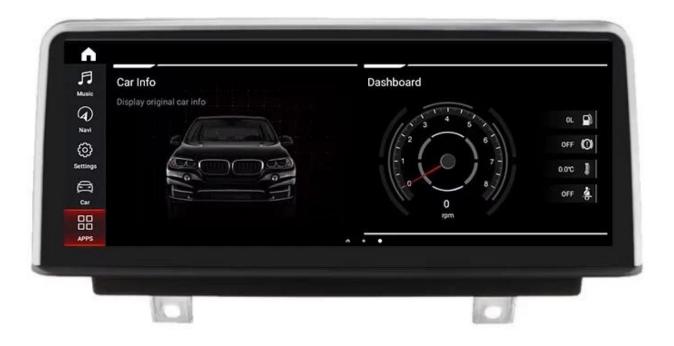

## 8-Core Android 13 Car GPS Navi Radio for BMW F30 F31 F32 F33 F34 F36 2013-2017 FM Wave Band BT SIM WIFI Carplay Multimedia Touch

**FIT For Car** 

BMW 3 Series F30 F31 F34 (2013-2017 year)

BMW 4 Series F32 F33 F36 (2013-2017 year)

**Support Left and Right Hand Drive Car** 

# CIC System





**Product Picutures** 



### Car play

Wireless Connection (optional, If you need, please contact customer service to customize) Connection steps

- 1. The car is in the state of networking
- 2. Connect Bluetooth to the machine on the car

3. Click K to enter Zlink app.

#### Android Auto Play

- 1. The car is in the state of networking
- 2. Connect Bluetooth to the machine on the car.
- 3. Kan Click to enter Zlink app

4. When the Android Phone Prompts "allow using Carplay when it is locked", Please click "Allow"to Use.

Panoramic camera is a car safety feature. The surrounding cameras simultaneously collect images around the vehicle and transmit them to the image processing unit. After a series of image processing ,

a panoramic overhead view around the vehicle is finally formed and displayed on the screen ,