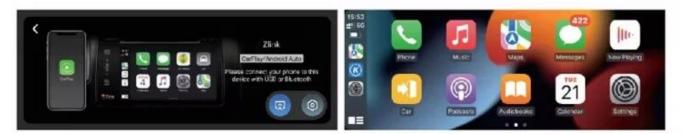

### Car play

Wireless Connection (optional, If you need, please contact customer service to customize) Connection steps

- 1. The car is in the state of networking
- 2. Connect Bluetooth to the machine on the car

3. Click K to enter Zlink app.

#### Android Auto Play

- 1. The car is in the state of networking
- 2. Connect Bluetooth to the machine on the car.
- 3. Kan Click to enter Zlink app

4. When the Android Phone Prompts "allow using Carplay when it is locked", Please click "Allow"to Use.

simply connect your Android phone and you' Il have total control over y -our entertainment communications other Android apps.