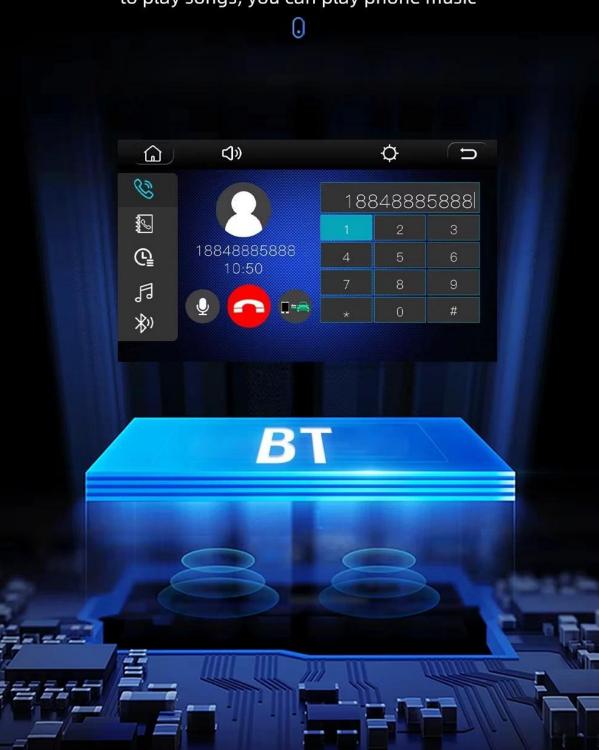

# **SMART BT CONNECTION**

Turn on the phone and search for CAR-BT with BT, etc. Click Connect after you find it, press the MODE button to switch to the BT interface Then open the phone player to play songs, you can play phone music