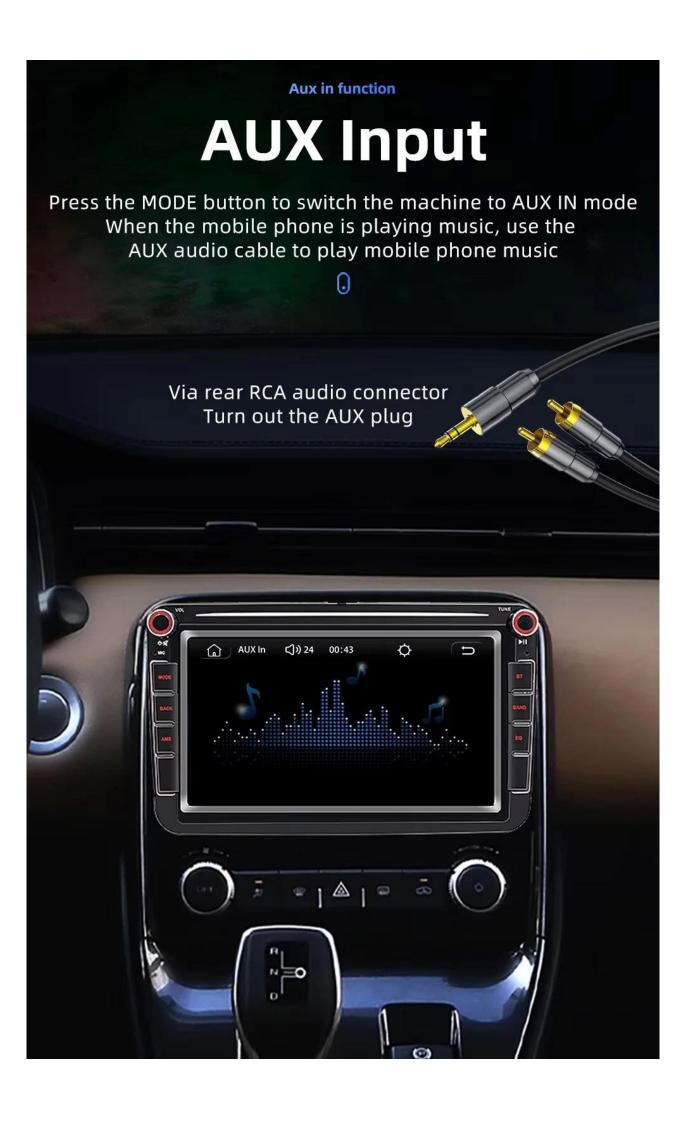

High resolution: 1024P Full HD gives you a fantastic experience in watching HD videos.
- 9. Rear view camera input function: Need to choose the camera, the car is connected to the reverse gear to automatically switch(requires optional)
- 10. Power off with the auto-memory store function under radio or TF/USB mode.
- 11. A variety of EQ sound effects scene selections.
- 12. FM radio: You can listen to real-time traffic, news broadcasts, weather forecasts, etc..., so that tedious driving is not monotonous

**Products Images** 

# **Android auto**









# **Apple Carplay**

0



### **Panel Introduction**

**Panel introduction** 





# Android mirrorlink can be controlled bilaterally











Mirrorlink wifi transmitter

#### iPhone Mirrorlink













Airrorlink wifi transmitter



**Wireless Mirrorlink** 

# Wireless MirrorLink

Mobile phone and car screen synchronization







# **AHD HD reversing camera input**

Reversing image Intelligent reversing trajectory system









# **SMART BT CONNECTION**

Turn on the phone and search for CAR-BT with BT, etc. Click Connect after you find it, press the MODE button to switch to the BT interface Then open the phone player to play songs, you can play phone music





# **Installation Effect**

**Installation effect** 

(.)







### Steering wheel learning function

Map the buttons on the steering wheel to the player