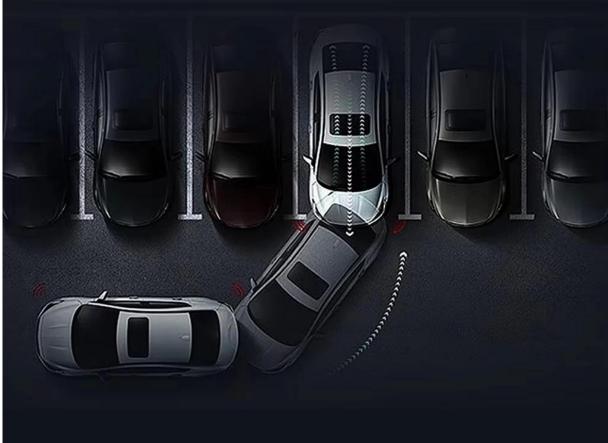

# **AHD HD reversing camera input**

Reversing image Intelligent reversing trajectory system