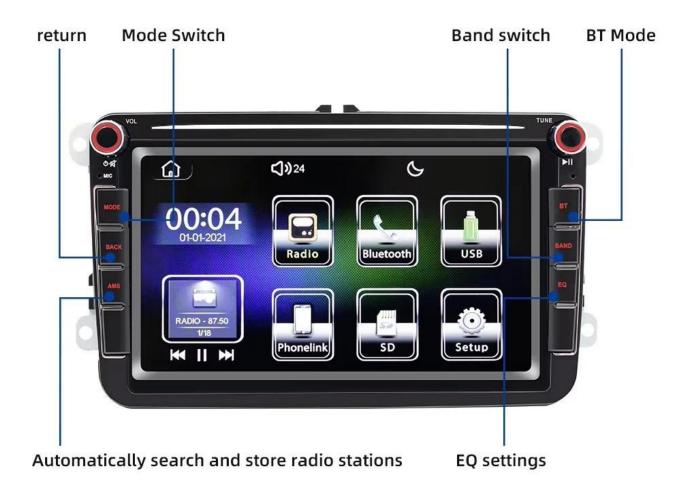

your questions at any time
- 7. Steering Wheel Learning: Through it, you can control the functions you need by steering wheel, which is more convenient.

- 8. High resolution: 1024P Full HD gives you a fantastic experience in watching HD videos.
- 9. Rear view camera input function: Need to choose the camera, the car is connected to the reverse gear to automatically switch(requires optional)
- 10. Power off with the auto-memory store function under radio or TF/USB mode.
- 11. A variety of EQ sound effects scene selections.
- 12. FM radio: You can listen to real-time traffic, news broadcasts, weather forecasts, etc..., so that tedious driving is not monotonous

**Products Images** 

# **Android auto**









# **Apple Carplay**

0



### **Panel Introduction**

**Panel introduction** 





# Android mirrorlink can be controlled bilaterally











Mirrorlink wifi transmitter

#### iPhone Mirrorlink













Airrorlink wifi transmitter



**Wireless Mirrorlink** 

# Wireless MirrorLink

Mobile phone and car screen synchronization







# **AHD HD reversing camera input**

Reversing image Intelligent reversing trajectory system









# **SMART BT CONNECTION**

Turn on the phone and search for CAR-BT with BT, etc. Click Connect after you find it, press the MODE button to switch to the BT interface Then open the phone player to play songs, you can play phone music





# **Installation Effect**

**Installation effect** 

(.)







### Steering wheel learning function

Map the buttons on the steering wheel to the player