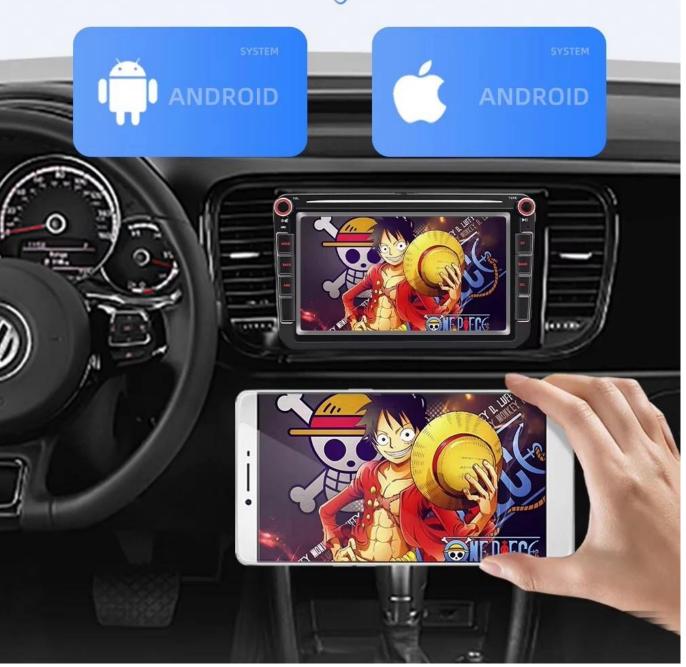

# Android mirrorlink can be controlled bilaterally

Mirrorlink wifi transmitter

#### iPhone Mirrorlink

Airrorlink wifi transmitter

**Wireless Mirrorlink** 

# Wireless MirrorLink

Mobile phone and car screen synchronization