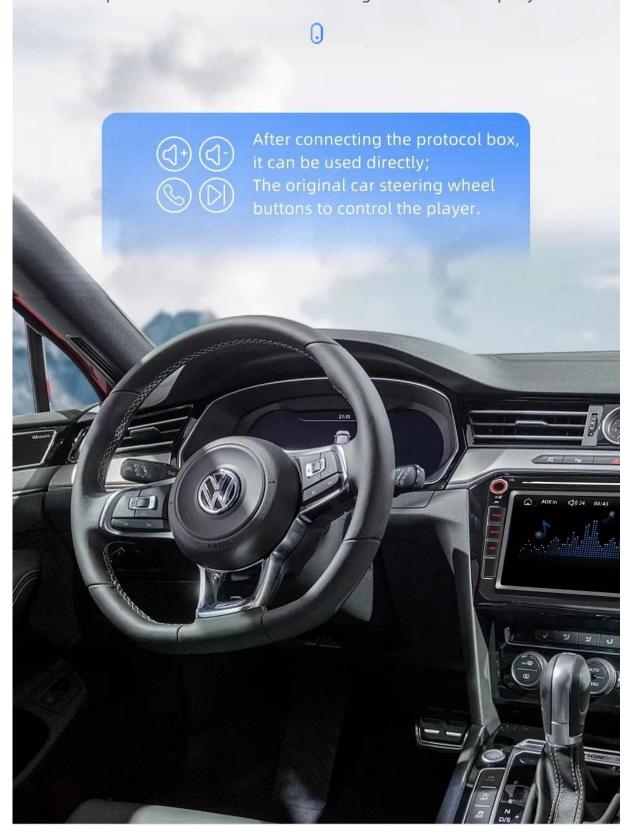

### Steering wheel learning function

Map the buttons on the steering wheel to the player