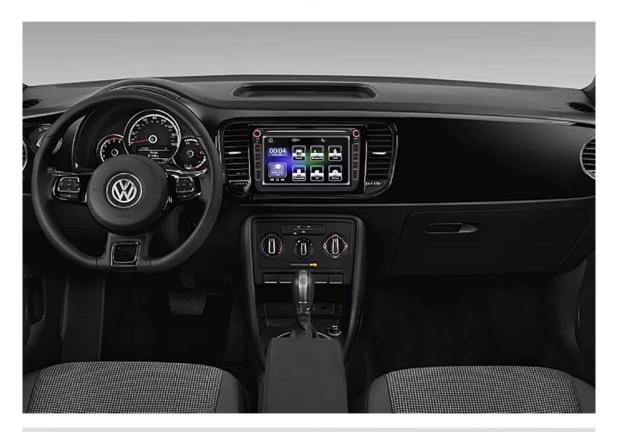

onotonous

**Products Images** 

# **Android auto**









# **Apple Carplay**

0



### **Panel Introduction**

**Panel introduction** 





# Android mirrorlink can be controlled bilaterally











Mirrorlink wifi transmitter

#### iPhone Mirrorlink













Airrorlink wifi transmitter



**Wireless Mirrorlink** 

# Wireless MirrorLink

Mobile phone and car screen synchronization







# **AHD HD reversing camera input**

Reversing image Intelligent reversing trajectory system









# **SMART BT CONNECTION**

Turn on the phone and search for CAR-BT with BT, etc. Click Connect after you find it, press the MODE button to switch to the BT interface Then open the phone player to play songs, you can play phone music





# **Installation Effect**

**Installation effect** 

(.)







### Steering wheel learning function

Map the buttons on the steering wheel to the player