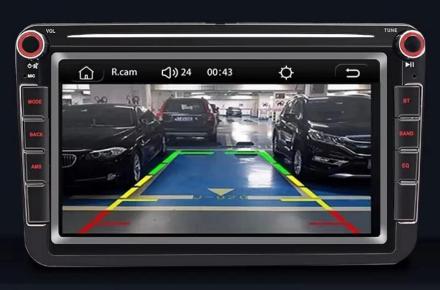

# **AHD HD reversing camera input**

Reversing image Intelligent reversing trajectory system