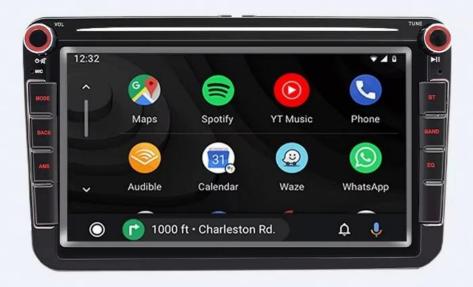

loading Phonebooks Auto loading Records

- 6. Built-in electronic instructions: Answer your questions at any time
- 7. Steering Wheel Learning: Through it, you can control the functions you need by steering wheel, which is more convenient.

- 8. High resolution: 1024P Full HD gives you a fantastic experience in watching HD videos.
- 9. Rear view camera input function: Need to choose the camera, the car is connected to the reverse gear to automatically switch(requires optional)
- 10. Power off with the auto-memory store function under radio or TF/USB mode.
- 11. A variety of EQ sound effects scene selections.
- 12. FM radio: You can listen to real-time traffic, news broadcasts, weather forecasts, etc..., so that tedious driving is not monotonous

**Products Images** 

# **Android auto**









# **Apple Carplay**

0



### **Panel Introduction**

**Panel introduction** 





# Android mirrorlink can be controlled bilaterally











Mirrorlink wifi transmitter

#### iPhone Mirrorlink













Airrorlink wifi transmitter



**Wireless Mirrorlink** 

# Wireless MirrorLink

Mobile phone and car screen synchronization







# **AHD HD reversing camera input**

Reversing image Intelligent reversing trajectory system









# **SMART BT CONNECTION**

Turn on the phone and search for CAR-BT with BT, etc. Click Connect after you find it, press the MODE button to switch to the BT interface Then open the phone player to play songs, you can play phone music





# **Installation Effect**

**Installation effect** 

(.)







### Steering wheel learning function

Map the but