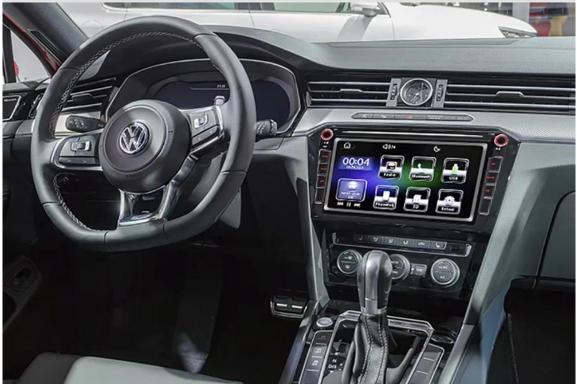

otonous

**Products Images** 

# **Android auto**









# **Apple Carplay**

0



### **Panel Introduction**

**Panel introduction** 





# Android mirrorlink can be controlled bilaterally











Mirrorlink wifi transmitter

#### iPhone Mirrorlink













Airrorlink wifi transmitter



**Wireless Mirrorlink** 

# Wireless MirrorLink

Mobile phone and car screen synchronization







# **AHD HD reversing camera input**

Reversing image Intelligent reversing trajectory system









# **SMART BT CONNECTION**

Turn on the phone and search for CAR-BT with BT, etc. Click Connect after you find it, press the MODE button to switch to the BT interface Then open the phone player to play songs, you can play phone music





# **Installation Effect**

**Installation effect** 

(.)







### Steering wheel learning function

Map the buttons on the steering wheel to the player