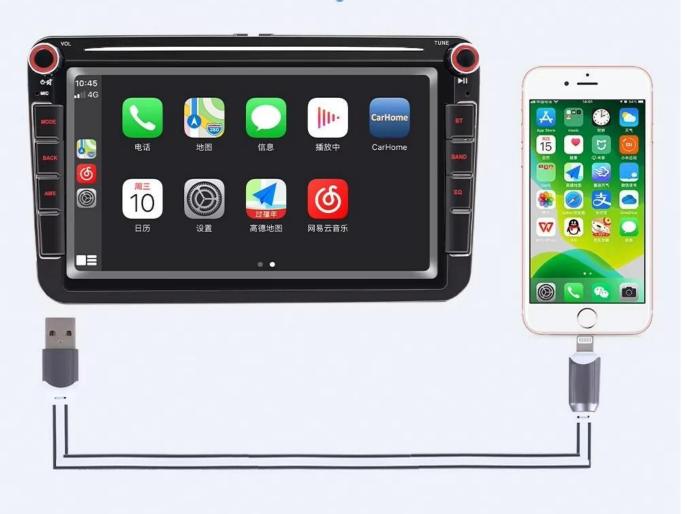

g Records

- 6. Built-in electronic instructions: Answer your questions at any time
- 7. Steering Wheel Learning: Through it, you can control the functions you need by steering wheel, which is more convenient.

- 8. High resolution: 1024P Full HD gives you a fantastic experience in watching HD videos.
- 9. Rear view camera input function: Need to choose the camera, the car is connected to the reverse gear to automatically switch(requires optional)
- 10. Power off with the auto-memory store function under radio or TF/USB mode.
- 11. A variety of EQ sound effects scene selections.
- 12. FM radio: You can listen to real-time traffic, news broadcasts, weather forecasts, etc..., so that tedious driving is not monotonous

**Products Images** 

# **Android auto**









# **Apple Carplay**

0



### **Panel Introduction**

**Panel introduction** 





# Android mirrorlink can be controlled bilaterally











Mirrorlink wifi transmitter

#### iPhone Mirrorlink













Airrorlink wifi transmitter



**Wireless Mirrorlink** 

# Wireless MirrorLink

Mobile phone and car screen synchronization







# **AHD HD reversing camera input**

Reversing image Intelligent reversing trajectory system









# **SMART BT CONNECTION**

Turn on the phone and search for CAR-BT with BT, etc. Click Connect after you find it, press the MODE button to switch to the BT interface Then open the phone player to play songs, you can play phone music





# **Installation Effect**

**Installation effect** 

(.)







### Steering wheel learning function

Map the buttons on the steering wheel to