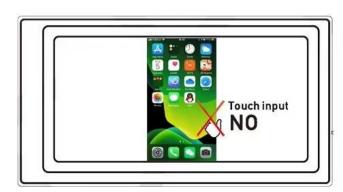

wheel, which is more convenient.

- 8. High resolution: 1024P Full HD gives you a fantastic experience in watching HD videos.
- 9. Rear view camera input function: Need to choose the camera, the car is connected to the reverse gear to automatically switch(requires optional)
- 10. Power off with the auto-memory store function under radio or TF/USB mode.
- 11. A variety of EQ sound effects scene selections.
- 12. FM radio: You can listen to real-time traffic, news broadcasts, weather forecasts, etc..., so that tedious driving is not monotonous

**Products Images** 

# **Android auto**









# **Apple Carplay**

0



### **Panel Introduction**

**Panel introduction** 





# Android mirrorlink can be controlled bilaterally











Mirrorlink wifi transmitter

#### iPhone Mirrorlink













Airrorlink wifi transmitter



**Wireless Mirrorlink** 

# Wireless MirrorLink

Mobile phone and car screen synchronization







# **AHD HD reversing camera input**

Reversing image Intelligent reversing trajectory system









# **SMART BT CONNECTION**

Turn on the phone and search for CAR-BT with BT, etc. Click Connect after you find it, press the MODE button to switch to the BT interface Then open the phone player to play songs, you can play phone music





# **Installation Effect**

**Installation effect** 

(.)







### Steering wheel learning function

Map the buttons on the steering wheel to the player