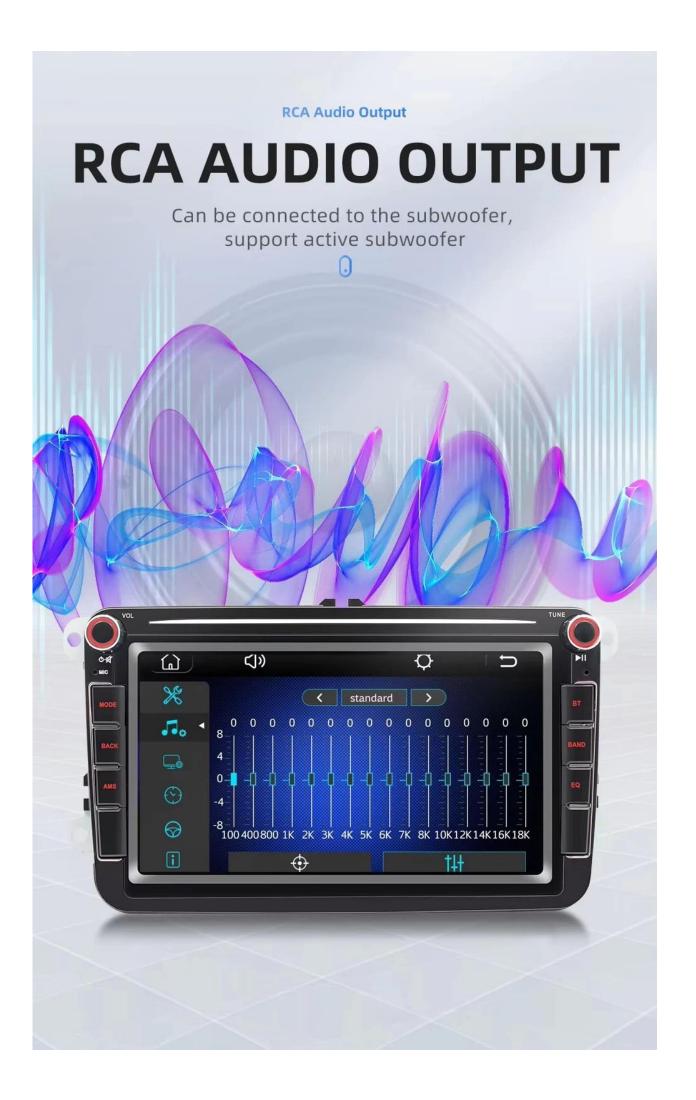

- 8. High resolution: 1024P Full HD gives you a fantastic experience in watching HD videos.
- 9. Rear view camera input function: Need to choose the camera, the car is connected to the reverse gear to automatically switch(requires optional)
- 10. Power off with the auto-memory store function under radio or TF/USB mode.
- 11. A variety of EQ sound effects scene selections.
- 12. FM radio: You can listen to real-time traffic, news broadcasts, weather forecasts, etc..., so that tedious driving is not monotonous