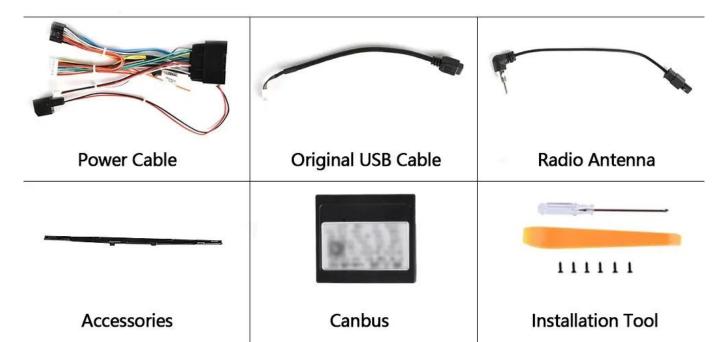

Kit Includes 1.ABS Plastic Car Frame For SUZUKI CELERIO/CULTUS 2015-2017

2.Power Cable ×1 3.Installation Tool ×1 4.Original USB cable ×1