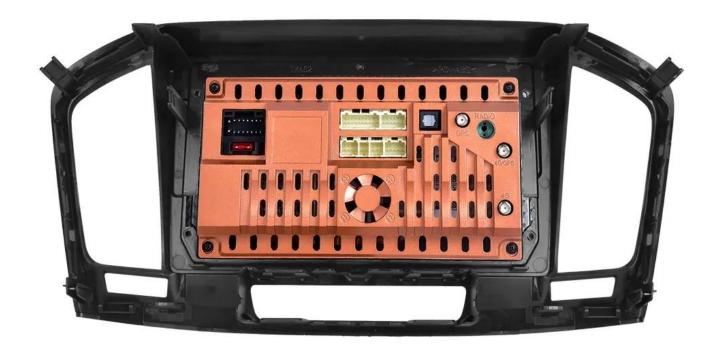

6. High Quality, ABS Plastic Molded Connector For The Perfect Fit 7. Plugs Into The Factory Harness Without Cutting Any Wires

8.Includes ISO Extention Trim Ring 9.All Necessary Hardware Included

10. Showing A Gapless Fit Between The Dash And The Kit