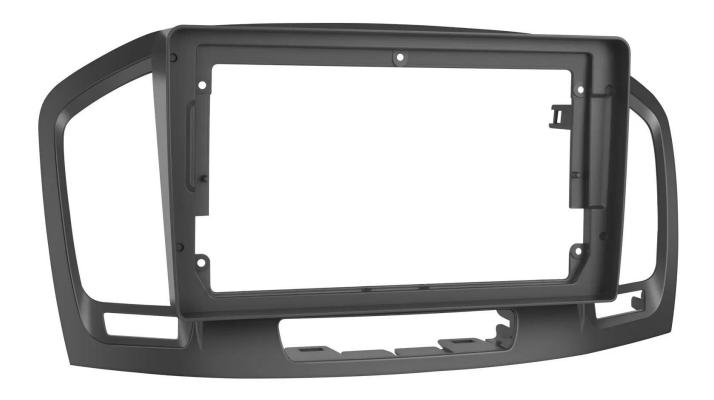

9" Car Radio Frame Stereo Panel Dashboard For Buick Regal 2009-2013/Opel Insignia 2008-2013 Car Stereo Frame

**Product Description** 

For BUICK REGAL

**Buick regal 2009-2013** 

## Specification

Features: 1.Designed And Contoured To Match Factory Dashboard

2. High-Grade ABS Plastic Structure

3. Factory Style Texture Design 4.Quick And Easy Installation

5. Quality Crafted To Factory's Rigid Specification

6. High Quality, ABS Plastic Molded Connector For The Perfect Fit 7. Plugs Into The Factory Harness Without Cutting Any Wires

8.Includes ISO Extention Trim Ring 9.All Necessary Hardware Included

10. Showing A Gapless Fit Between The Dash And The Kit