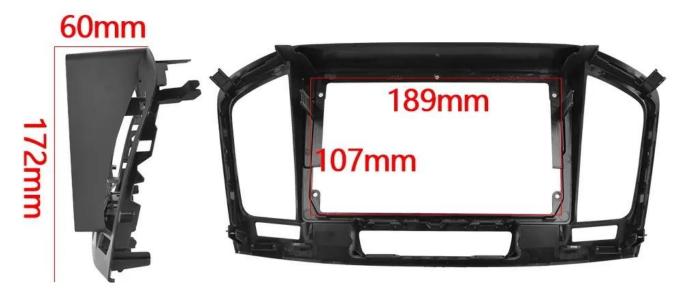

9" Car Radio Frame Stereo Panel Dashboard For Buick Regal 2009-2013/Opel Insignia 2008-2013 Car Stereo Frame

**Product Description** 





For BUICK REGAL

**Buick regal 2009-2013** 





## 230mm



315mm















## Specification

Features: 1.Designed And Contoured To Match Factory Dashboard

2. High-Grade ABS Plastic Structure

3. Factory Style Texture Design 4.Quick And Easy Installation

5. Quality Crafted To Factory's Rigid Specification

6. High Quality, ABS Plastic Molded Connector For The Perfect Fit 7. Plugs Into The Factory Harness Without Cutting Any Wires

8.Includes ISO Extention Trim Ring 9.All Necessary Hardware Included

10. Showing A Gapless Fit Between The Dash And The Kit

Kit Includes 1.ABS Plastic Car Frame For SUZUKI CELERIO/CULTUS 2015-2017

2.Power Cable ×1 3.Installation Tool ×1 4.Original USB cable ×1