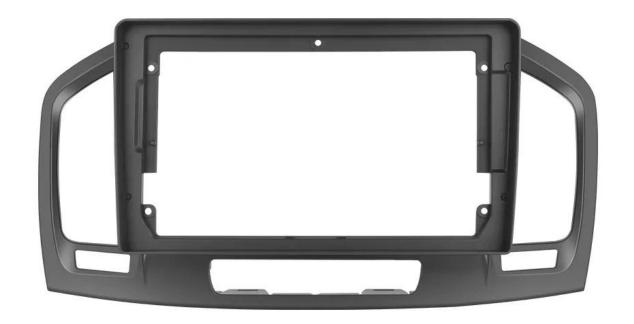

## Specification

Features: 1.Designed And Contoured To Match Factory Dashboard

2. High-Grade ABS Plastic Structure

3. Factory Style Texture Design 4.Quick And Easy Installation

5. Quality Crafted To Factory's Rigid Specification

6. High Quality, ABS Plastic Molded Connector For The Perfect Fit 7. Plugs Into The Factory Harness Without Cutting Any Wires

8.Includes ISO Extention Trim Ring 9.All Necessary Hardware Included

10. Showing A Gapless Fit Between The Dash And The Kit