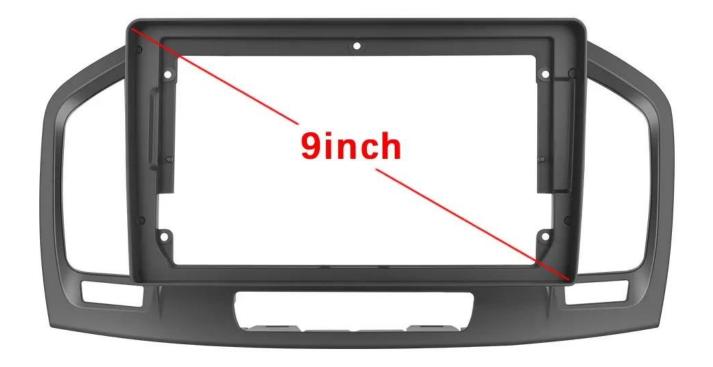

9" Car Radio Frame Stereo Panel Dashboard For Buick Regal 2009-2013/Opel Insignia 2008-2013 Car Stereo Frame

**Product Description** 





For BUICK REGAL

**Buick regal 2009-2013** 





## 230mm



315mm















## Specification

Features: 1.Designed And Contoured To Match Factory Dashboard

2. High-Grade ABS Plastic Structure

3. Factory Style Texture Design 4.Quick And Easy Installation

5. Quality Crafted To Factory's Rigid Specification

6. High Quality, ABS Plastic Molded Connector For The Perfect Fit 7. Plugs Into The Factory Harness Without Cutting Any Wires

8.Includes ISO Extention Trim Ring 9.All Necessary Hardware Included

10. Showing A Gapless Fit Between The Dash And The Kit

Kit Includes 1.ABS Plastic Car Frame For SUZUKI CELERIO/CULTUS 2015-2017

2.Power Cable ×1 3.Installation Tool ×1 4.Original USB cable ×1