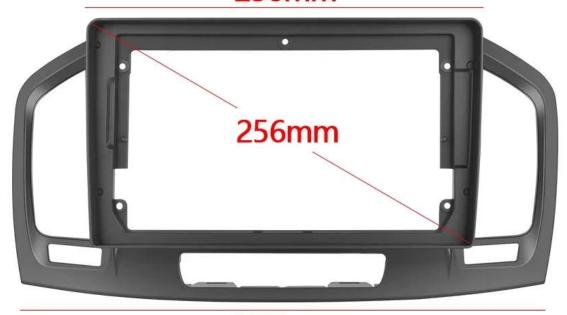

9" Car Radio Frame Stereo Panel Dashboard For Buick Regal 2009-2013/Opel Insignia 2008-2013 Car Stereo Frame

**Product Description** 





For BUICK REGAL

**Buick regal 2009-2013** 





## 230mm



315mm















## Specification

Features: 1.Designed And Contoured To Match Factory Dashboard

2. High-Grade ABS Plastic Structure

3. Factory Style Texture Design 4.Quick And Easy Installation

5. Quality Crafted To Factory's Rigid Specification

6. High Quality, ABS Plastic Molded Connector For The Perfect Fit 7. Plugs Into The Factory Harness Without Cutting Any Wires

8.Includes ISO Extention Trim Ring 9.All Necessary Hardware Included

10. Showing A Gapless Fit Between The Dash And The Kit

Kit Includes 1.ABS Plastic Car Frame For SUZUKI CELERIO/CULTUS 2015-2017

2.Power Cable ×1 3.Installation Tool ×1 4.Original USB cable ×1