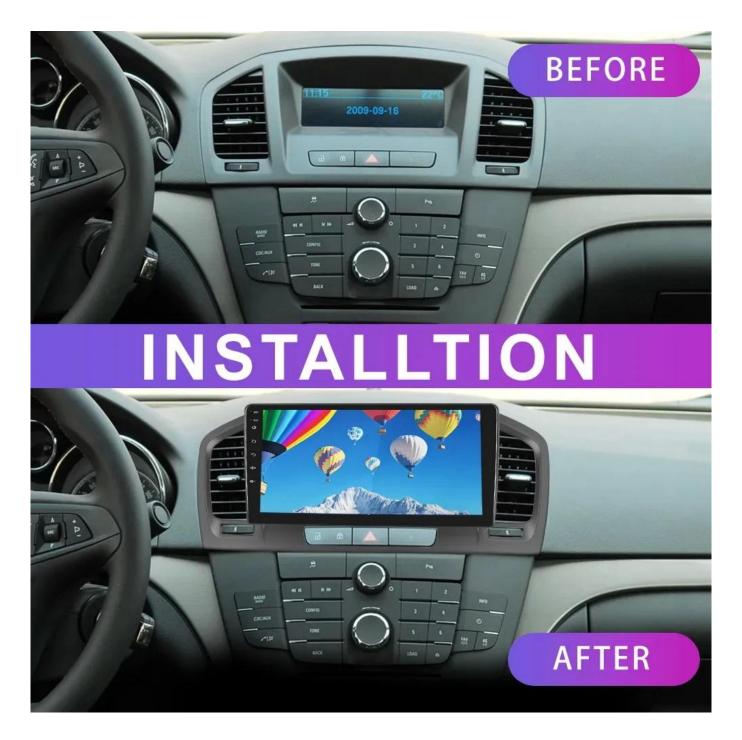

9" Car Radio Frame Stereo Panel Dashboard For Buick Regal 2009-2013/Opel Insignia 2008-2013 Car Stereo Frame

**Product Description** 

For BUICK REGAL

**Buick regal 2009-2013** 

## Specification

Features: 1.Designed And Contoured To Match Factory Dashboard

2. High-Grade ABS Plastic Structure

3. Factory Style Texture Design 4.Quick And Easy Installation

5. Quality Crafted To Factory's Rigid Specification

6. High Quality, ABS Plastic Molded Connector For The Perfect Fit 7. Plugs Into The Factory Harness Without Cutting Any Wires

8.Includes ISO Extention Trim Ring 9.All Necessary Hardware Included

10. Showing A Gapless Fit Between The Dash And The Kit