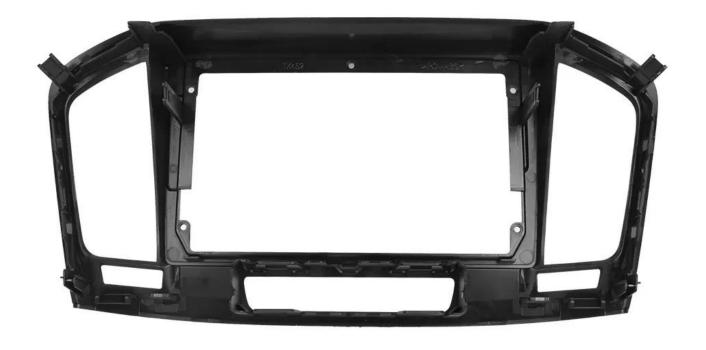

9" Car Radio Frame Stereo Panel Dashboard For Buick Regal 2009-2013/Opel Insignia 2008-2013 Car Stereo Frame

**Product Description** 

For BUICK REGAL

**Buick regal 2009-2013** 

## Specification

Features: 1.Designed And Contoured To Match Factory Dashboard

2. High-Grade ABS Plastic Structure

3. Factory Style Texture Design 4.Quick And Easy Installation

5. Quality Crafted To Factory's Rigid Specification

6. High Quality, ABS Plastic Molded Connector For The Perfect Fit 7. Plugs Into The Factory Harness Without Cutting Any Wires

8.Includes ISO Extention Trim Ring 9.All Necessary Hardware Included

10. Showing A Gapless Fit Between The Dash And The Kit