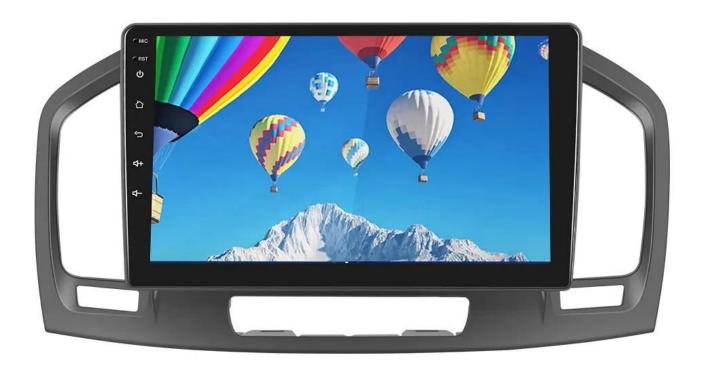

9" Car Radio Frame Stereo Panel Dashboard For Buick Regal 2009-2013/Opel Insignia 2008-2013 Car Stereo Frame

**Product Description** 

For BUICK REGAL

**Buick regal 2009-2013** 

## Specification

Features: 1.Designed And Contoured To Match Factory Dashboard

2. High-Grade ABS Plastic Structure

3. Factory Style Texture Design 4.Quick And Easy Installation

5. Quality Crafted To Factory's Rigid Specification