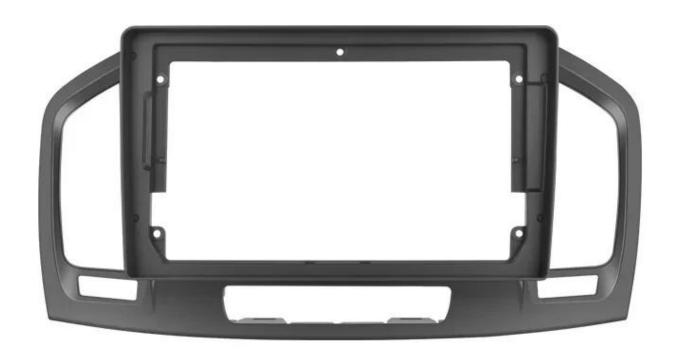

9" Car Radio Frame Stereo Panel Dashboard For Buick Regal 2009-2013/Opel Insignia 2008-2013 Car Stereo Frame

**Product Description** 

For BUICK REGAL

**Buick regal 2009-2013** 

## Specification

Features: 1.Designed And Contoured To Match Factory Dashboard

2. High-Grade ABS Plastic Structure

3. Factory Style Texture Design 4.Quick And Easy Installation

5. Quality Crafted To Factory's Rigid Specification

6. High Quality, ABS Plastic Molded Connector For The Perfect Fit 7. Plugs Into The Factory Harness Without Cutting Any Wires

8.Includes ISO Extention Trim Ring 9.All Necessary Hardware Included

10. Showing A Gapless Fit Between The Dash And The Kit