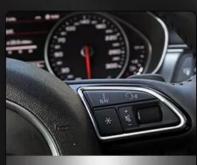

# Compatible with CAN Original bus Protocol

The following original car features All can be used normally

Keep work original system

cd player

Supports steering wheel control

**Support Original** speaker

compatible original camera