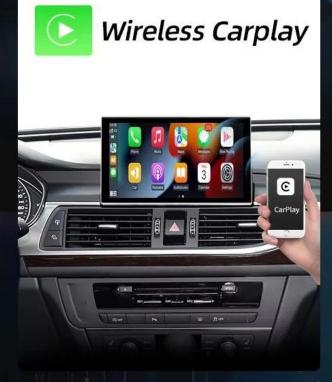

### Carplay / Android Auto

Enter Zlink can do wireless Carplay and wire Android auto connection make screen easier to make calls, use maps, listen music and check message with voice commands

Android auto can wireless connect If android phone above android 11 version