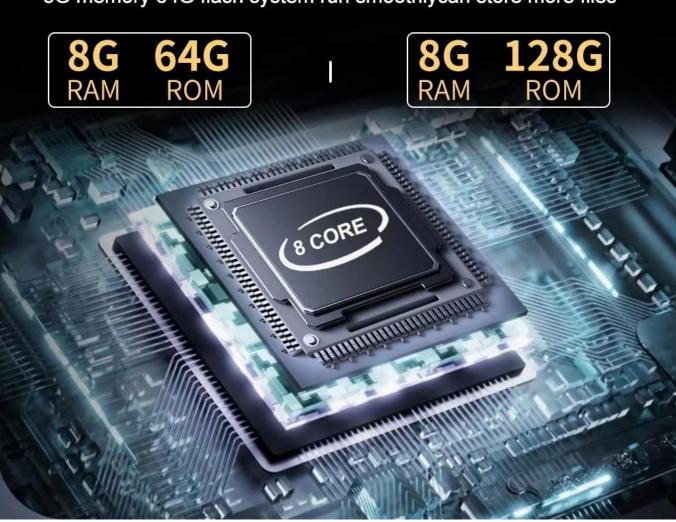

### 8 Core CPU 1.8g HZ MAIN FREQUENCY

8G memory 64G flash system run smoothlycan store more files

The following original car features All can be used normally