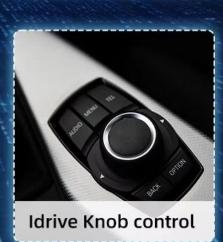

4G



Bluetooth



Wireless Carplay



Android Auto









# Compatible with CAN Original bus Protocol

The following original car features All can be used normally



Keep work original system



cd player



Supports steering wheel control



**Support Original** speaker



compatible original camera



Compatible idrive control





### Carplay / Android Auto



Enter Zlink can do wireless Carplay and wire Android auto connection make screen easier to make calls, use maps, listen music and check message with voice commands

Android auto can wireless connect If android phone above android 11 version









### 8 Core CPU 1.8g HZ MAIN FREQUENCY

8G memory 64G flash system run smoothlycan store more files





The following original car features All can be used normally