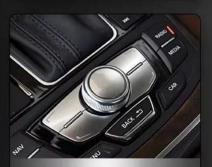

Original Funcion          | Support                     |
| Wireless<br>Carplay | Support         | GPS Navi                  | Google , Waze,<br>Igo , etc |
| Android Auto        | Support         | Multi-language            | Support                     |

# **Compatible Car**



**Products Description** 

## **New Upgrade**

**Powerful Configuration** 

111



1024\*600



Android 12



Samsung 8+64GB/8+128GB



**SWC** 



GPS GLONASS



MTK8581 CPU



Music



**Sound Effects** 



4G



Bluetooth



Wireless Carplay



Android Auto









# Compatible with CAN Original bus Protocol

The following original car features All can be used normally



Keep work original system



cd player



Supports steering wheel control



**Support Original** speaker



compatible original camera



Compatible idrive control





### Carplay / Android Auto



Enter Zlink can do wireless Carplay and wire Android auto connection make screen easier to make calls, use maps, listen music and check message with voice commands

Android auto can wireless connect If android phone above android 11 version









### 8 Core CPU 1.8g HZ MAIN FREQUENCY

8G memory 64G flash system run smoothlycan store more files





The following original car features All can be used normally