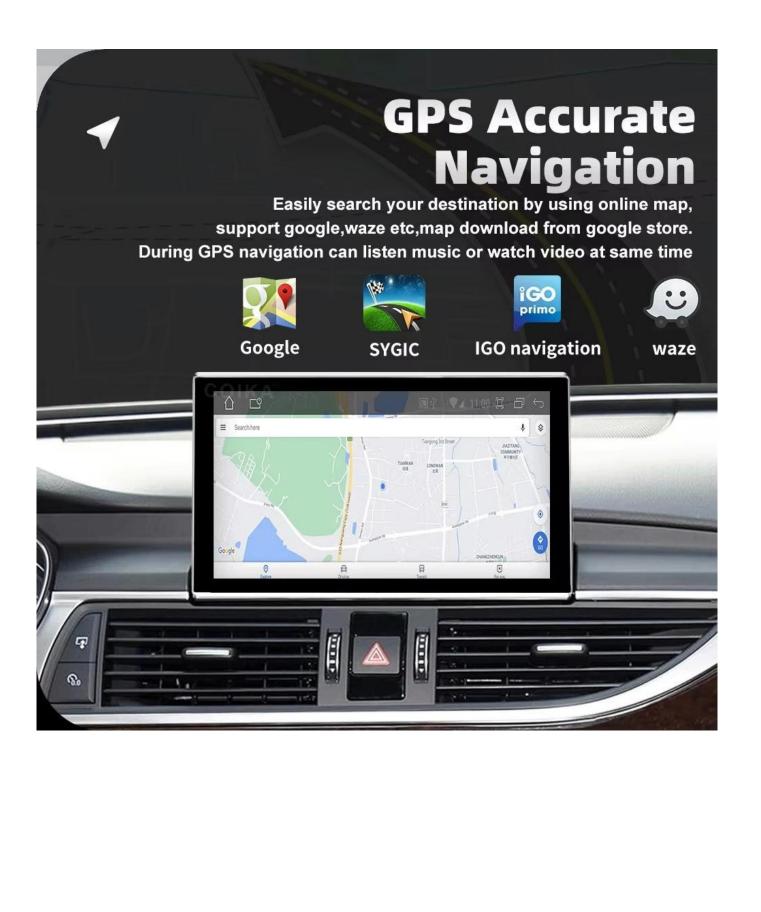

#### **Specification**

| CPU                 | 8 Core MTK8581  | CPU Main Frequency        | 1.8GHZ                      |
|---------------------|-----------------|---------------------------|-----------------------------|
| OS                  | Android         | Google Play               | Support                     |
| RAM Memory          | 4GB/8GB         | Camera Video              | Support<br>AHD/CVBS         |
| ROM Memory          | 32GB/64GB/128GB | BT 5.0                    | YES                         |
| Screen              | IPS Touch       | Resolution                | 1024*600                    |
| Size                | 9               | Split Screen              | Split Screen                |
| WIFI&4G<br>SIM      | YES             | Steering Wheel<br>Control | Support                     |
| DSP                 | YES             | Original Funcion          | Support                     |
| Wireless<br>Carplay | Support         | GPS Navi                  | Google , Waze,<br>Igo , etc |
| Android Auto        | Support         | Multi-language            | Support                     |