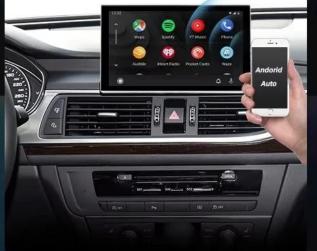

### Carplay / Android Auto

Enter Zlink can do wireless Carplay and wire Android auto connection make screen easier to make calls, use maps, listen music and check message with voice commands

Android auto can wireless connect If android phone above android 11 version