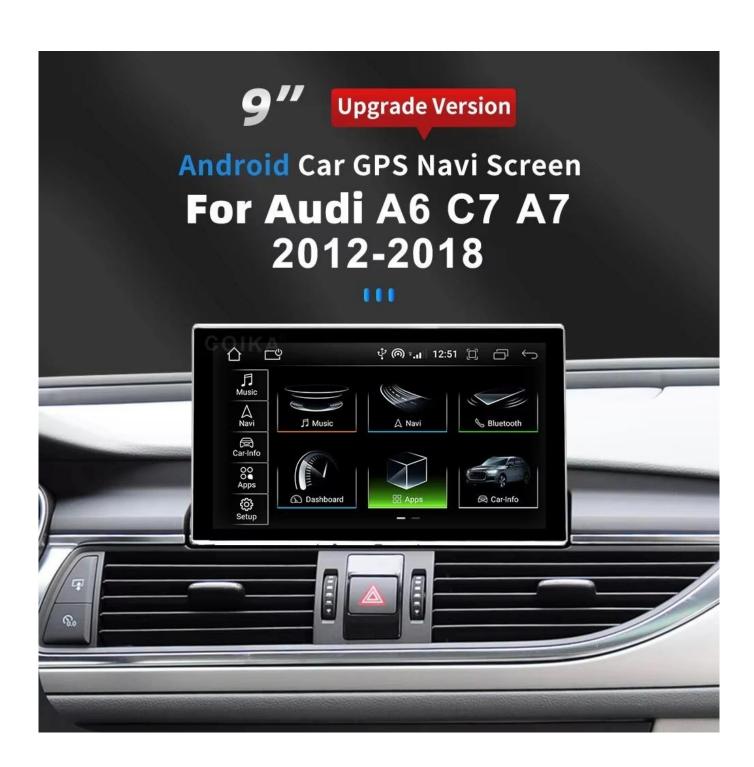

#### 9 Inch Car Radio Android Screen GPS Stereo WIFI SIM Carplay Player Multimedia for Audi A6 C7 A7 2012-2018

#### Audi A6 2012-2018

This screen is retractable, original style car need have aux or ami function, if car with ami should extra buy ami cable from us , before place order pls check car version in setup, also confirm car is which years model, especial 2016 years car