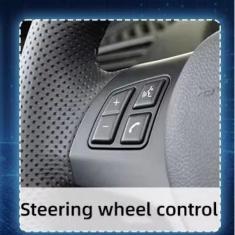

# Compatible with CAN Original bus Protocol

The following original car features All can be used normally

Keep work original system

cd player

Supports steering wheel control

**Support Original** speaker

compatible original camera