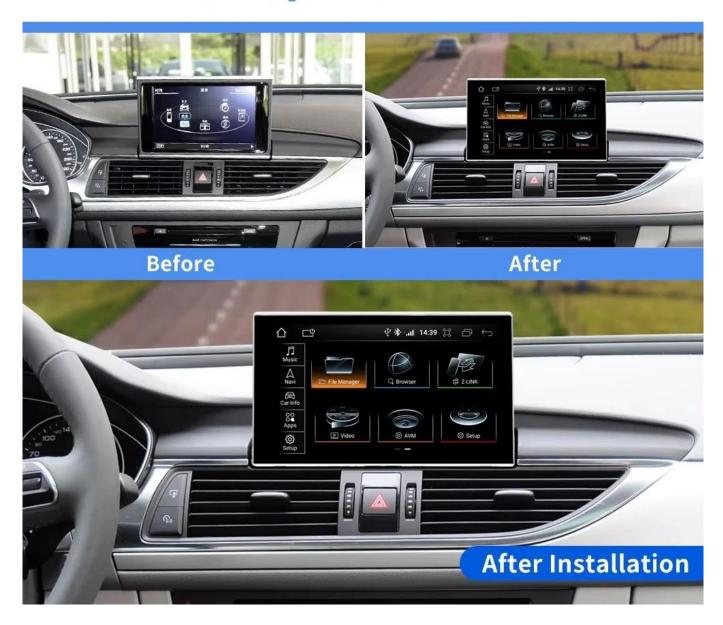

#### 9 Inch Car Radio Android Screen GPS Stereo WIFI SIM Carplay Player Multimedia for Audi A6 C7 A7 2012-2018

#### Audi A6 2012-2018

This screen is retractable, original style car need have aux or ami function, if car with ami should extra buy ami cable from us , before place order pls check car version in setup, also confirm car is which years model, especial 2016 years car