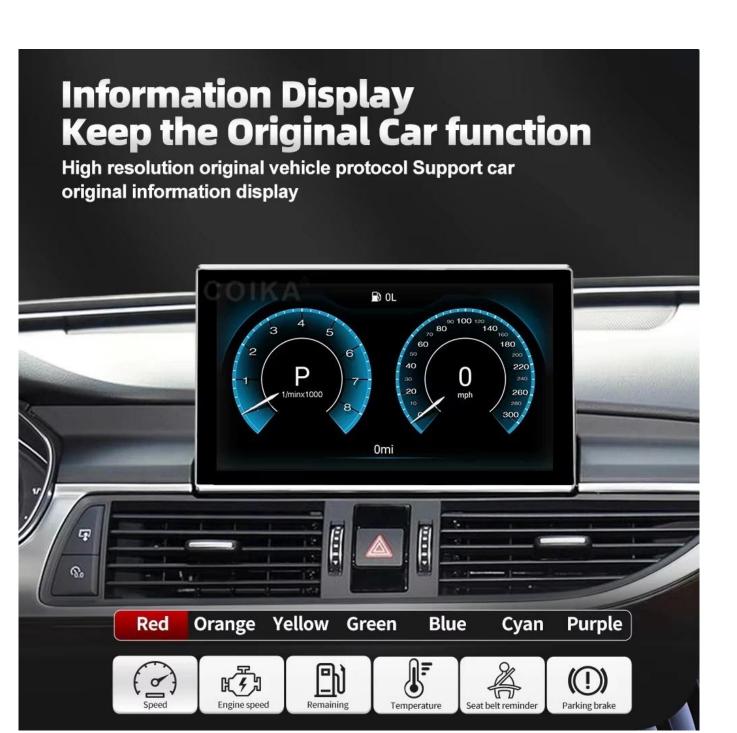

# Compatible with CAN Original bus Protocol

The following original car features All can be used normally

Keep work original system

cd player

Supports steering wheel control

**Support Original** speaker

compatible original camera