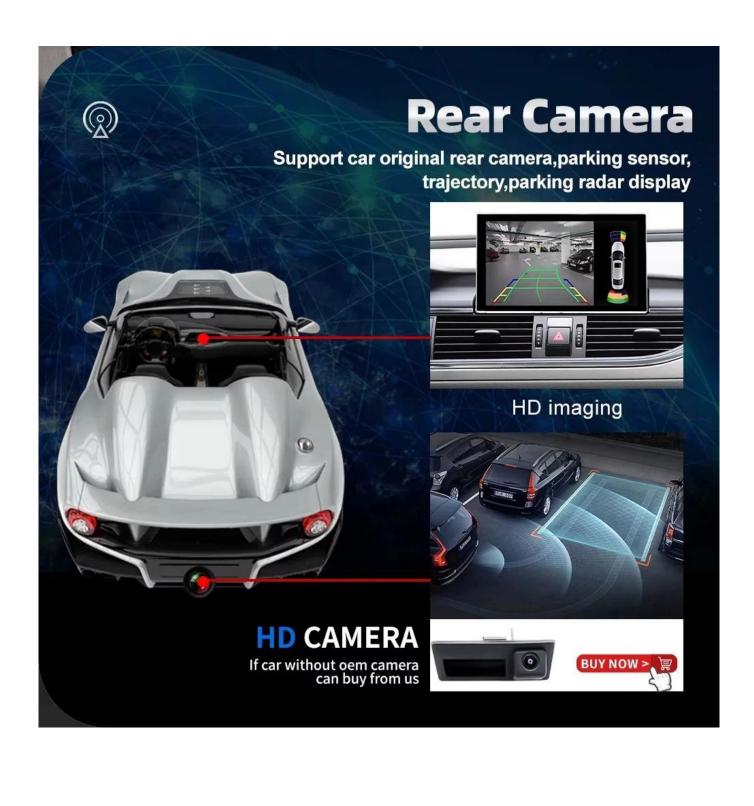

# Compatible with CAN Original bus Protocol

The following original car features All can be used normally

Keep work original system

cd player

Supports steering wheel control

**Support Original** speaker

compatible original camera