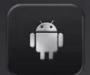

#### **Specification**

| CPU                 | 8 Core MTK8581  | CPU Main Frequency        | 1.8GHZ                      |
|---------------------|-----------------|---------------------------|-----------------------------|
| OS                  | Android         | Google Play               | Support                     |
| RAM Memory          | 4GB/8GB         | Camera Video              | Support<br>AHD/CVBS         |
| ROM Memory          | 32GB/64GB/128GB | BT 5.0                    | YES                         |
| Screen              | IPS Touch       | Resolution                | 1024*600                    |
| Size                | 9               | Split Screen              | Split Screen                |
| WIFI&4G<br>SIM      | YES             | Steering Wheel<br>Control | Support                     |
| DSP                 | YES             | Original Funcion          | Support                     |
| Wireless<br>Carplay | Support         | GPS Navi                  | Google , Waze,<br>Igo , etc |
| Android Auto        | Support         | Multi-language            | Support                     |