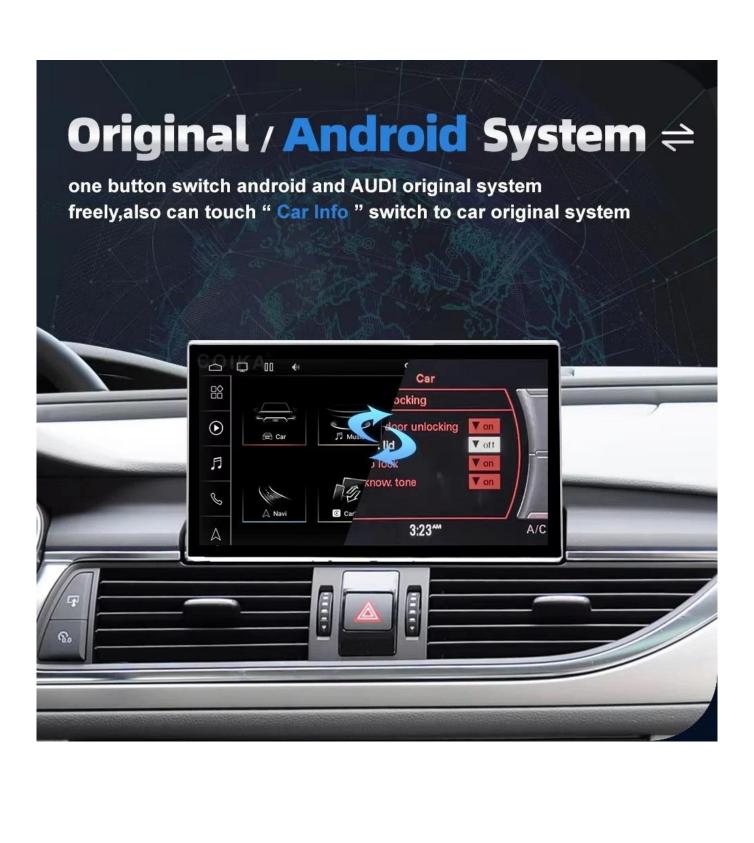

# Compatible with CAN Original bus Protocol

The following original car features All can be used normally

Keep work original system

cd player

Supports steering wheel control

**Support Original** speaker

compatible original camera

Compatible idrive control