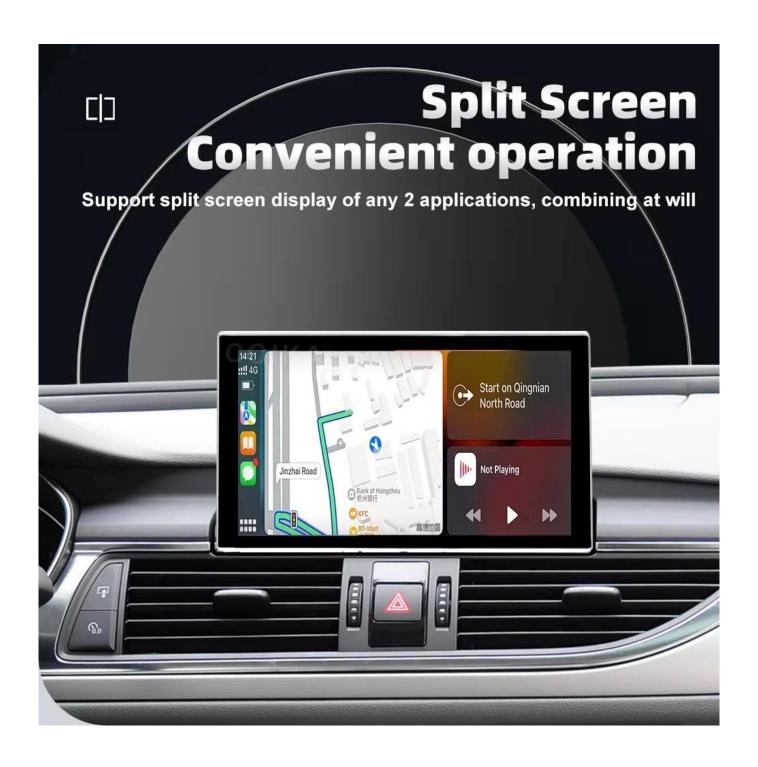

### Carplay / Android Auto

Enter Zlink can do wireless Carplay and wire Android auto connection make screen easier to make calls, use maps, listen music and check message with voice commands

Android auto can wireless connect If android phone above android 11 version