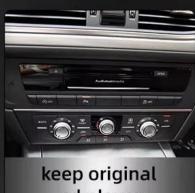

# Compatible with CAN Original bus Protocol

The following original car features All can be used normally

Keep work original system

cd player

Supports steering wheel control

**Support Original** speaker

compatible original camera