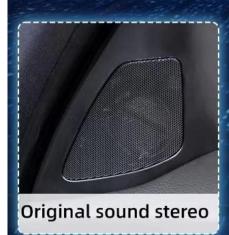

# Compatible with CAN Original bus Protocol

The following original car features All can be used normally

Keep work original system

cd player

Supports steering wheel control

**Support Original** speaker

compatible original camera