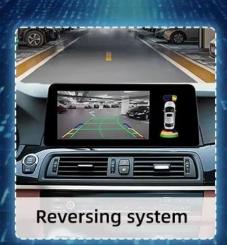

# Compatible with CAN Original bus Protocol

The following original car features All can be used normally

Keep work original system

cd player

Supports steering wheel control

**Support Original** speaker

compatible original camera