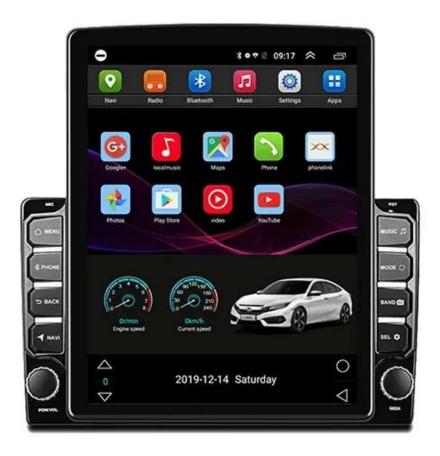

## 9.7 Inch Universal Unit For Tesla Style

## **Product Description**

## Specification

| OS     | Android 12 system                    |
|--------|--------------------------------------|
| Screen | 9.7 inch vertical style touch screen |

## Main functions 1.Built-in Wifi

- 2.Built-in GPS Navigation
- 3. Built-in Bluetooth phonecall and music
- 4. Support Mirror link with cellphone
- 5. Support APE Music and 1080P video
- 6. Support Millions of APP download and install
- 7. Support 3G/4G function
- 8. Support rear camera
- 9. OBD 2 function via bluetooth(needs extra module for OBD2)
- 10. Support DAB+/TPMS/DVR/OBD II for optional