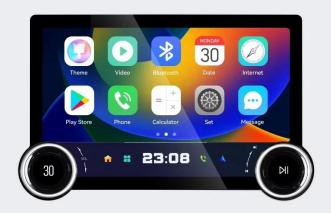

### **Description of the interface**

Right knob - Control Up & Down Songs When Pressing Down, Control Play or Pause

# The Car's Highlight

Quick Dual Knobs Ultimate Evolution Original Car Style

### **Application Center Interface**

**And More** 

. . .

**GPS** Antenna

User Manual