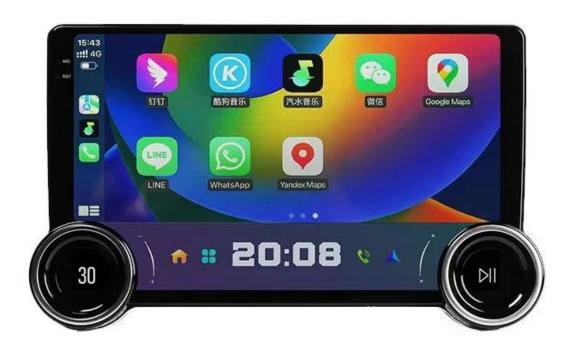

### **Description of the interface**

Right knob - Control Up & Down Songs When Pressing Down, Control Play or Pause

# The Car's Highlight

Quick Dual Knobs Ultimate Evolution Original Car Style