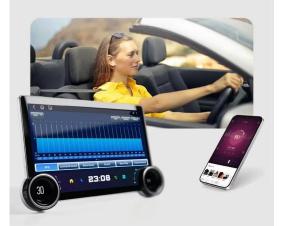

### **48 Segment DSP Player with Tracks**

#### **Ten Core Strong Heart**

20W<sup>+</sup> Extreme Speed Performance

Online public measurement values

Ten core large memory processor, stronger performance, lower power consumption, smooth multitasking operation.