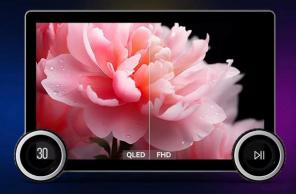

### Amazing 2K QLED!

True Color Technology 2000x1200dpi

Compared to high-definition screens in cars, the 2K screen has more sensitive touch control, more saturated colors, and a wider viewing angle!

| QLED                                            | Spec.             | FHD                                                |
|-------------------------------------------------|-------------------|----------------------------------------------------|
| 2000 x 1200                                     | dpi               | 1280 x 720                                         |
| 921600 pixels                                   | Pixel Points      | 614400 pixels                                      |
| High color<br>saturation,<br>clear and delicate | Display<br>Effect | Slightly low<br>color saturation,<br>grayish image |