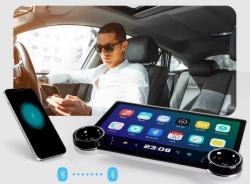

## **5G Support Blow One Away**

Flashover to Enter The Field

The car console and mobile phone operation interface operate independently and do not interfere with each other.

Optional