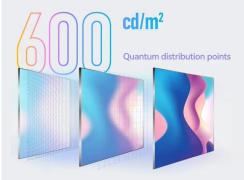

#### 2K Quantum Screen Luxury Exclusive

Fine Color and High Saturation

Three layers more than a regular screen, with a more pure color.