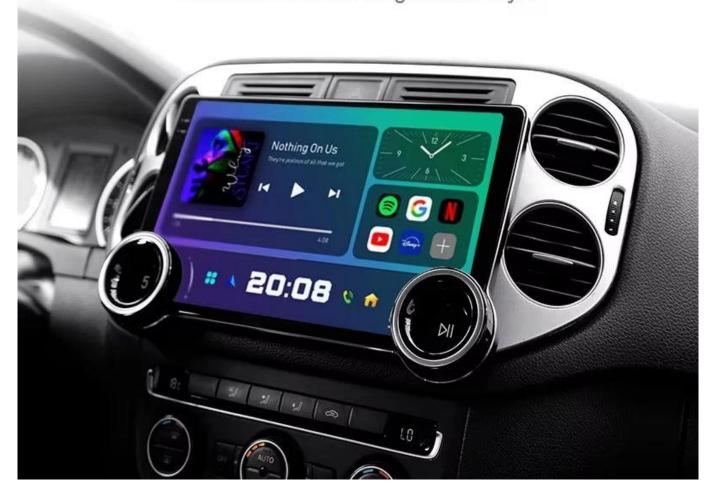

# The Car's Highlight

Quick Dual Knobs Ultimate Evolution Original Car Style

## **5G Support Blow One Away**

Flashover to Enter The Field

The car console and mobile phone operation interface operate independently and do not interfere with each other.

Optional