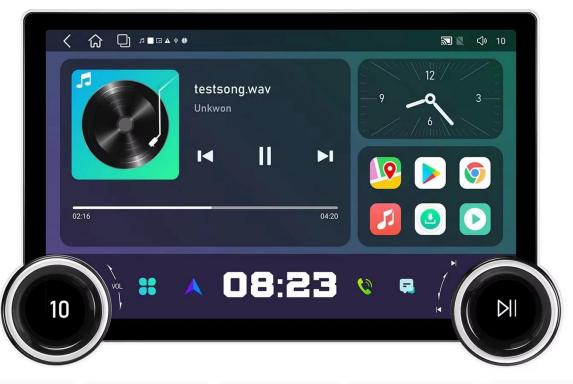

### **Description of the interface**

Right knob - Control Up & Down Songs When Pressing Down, Control Play or Pause

### **48 Segment DSP Player with Tracks**