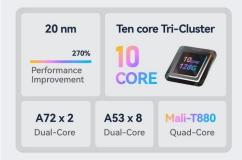

#### **Ten Core Strong Heart**

20W<sup>+</sup> Extreme Speed Performance

Online public measurement values

Ten core large memory processor, stronger performance, lower power consumption, smooth multitasking operation.