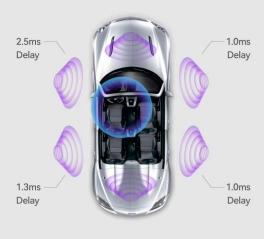

#### Stereoscopic Sound Quality

Precise adjustment of audio Q value, speaker sound slope and delay rate, bringing a thorough auditory feast!

Bluetooth interconnection

Adjust the audio rate of the four sets of speakers and the center speaker in car, creating immersive scene feeling.