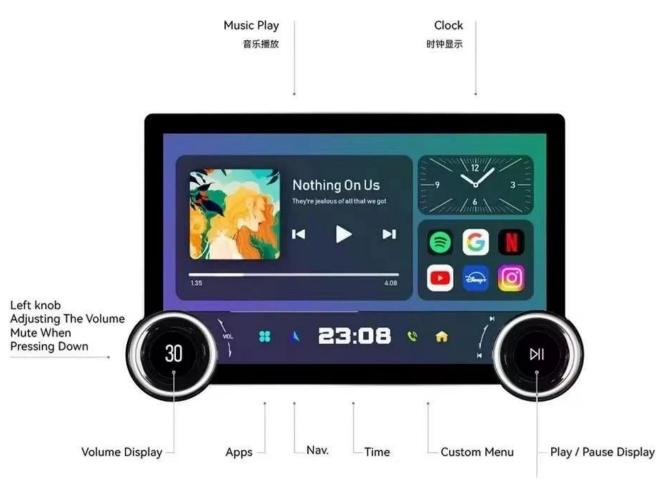

### **Description of the interface**

Right knob - Control Up & Down Songs When Pressing Down, Control Play or Pause

### **Application Center Interface**

**And More** 

. . .

**GPS** Antenna

User Manual