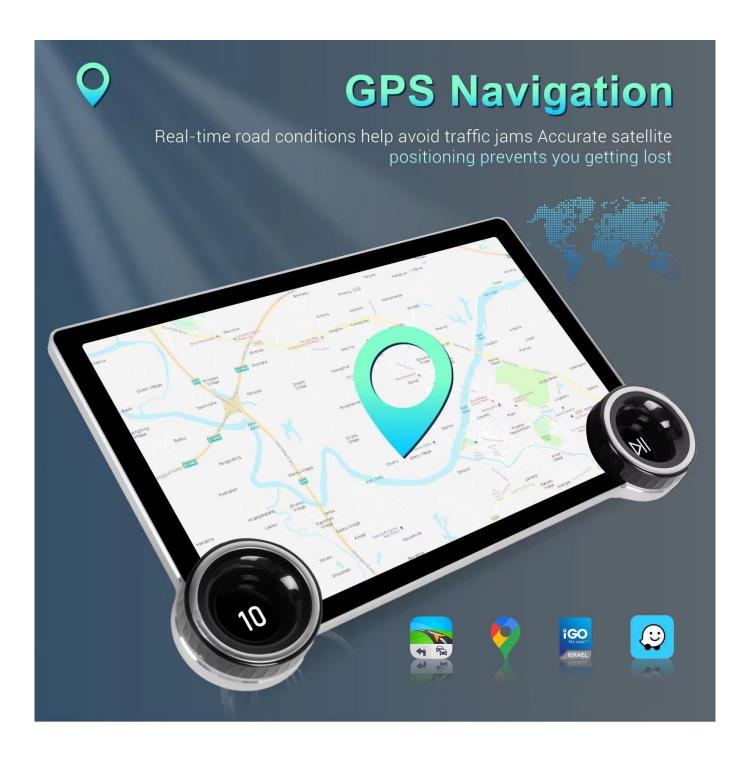

### **Application Center Interface**

**And More** 

. . .

**GPS** Antenna

User Manual