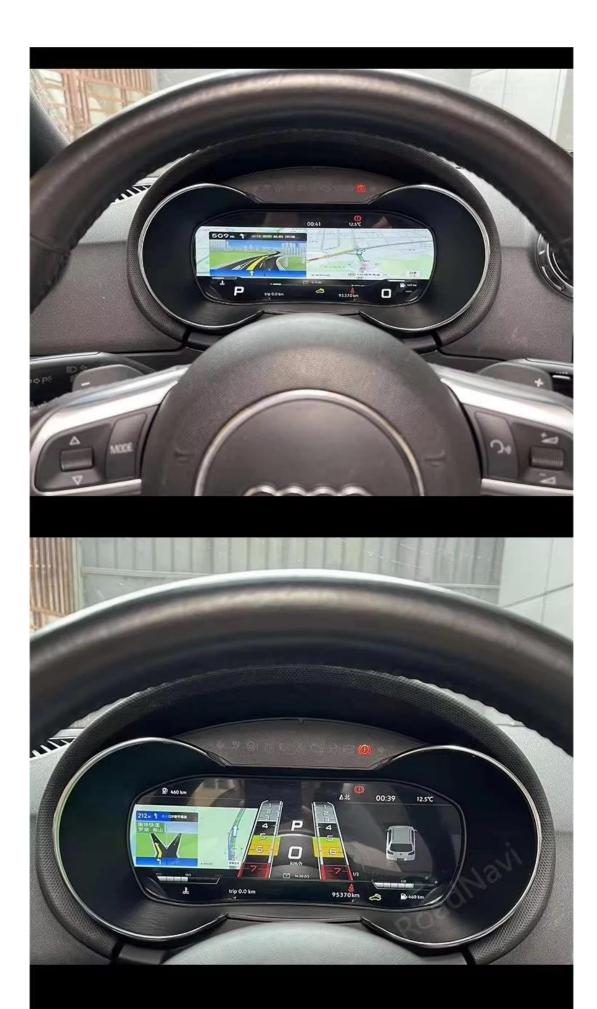

# **Screen mirror**

Wireless connection to Screen mirror for a better driving experience

# Support square control