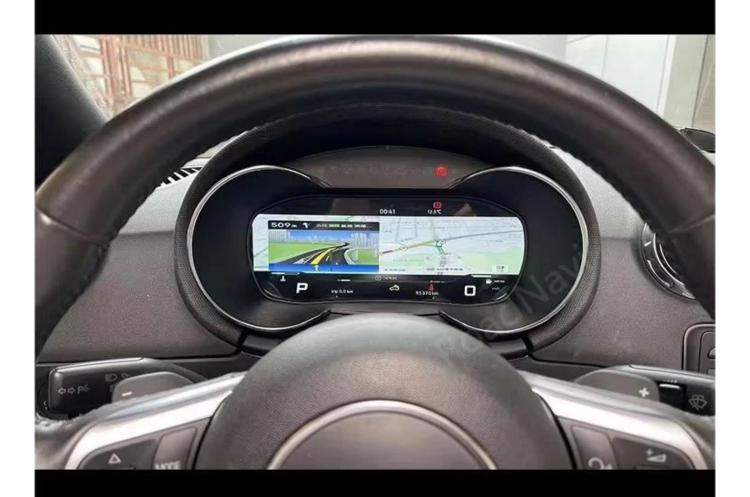

# For Audi A3 Car Digital Cluster 2013-2019

LCD Dashboard Panel

| Item                | Car LCD Dashboard          |
|---------------------|----------------------------|
| Function            | Car Info Display           |
| Features            | Multi-Style Interface      |
| KeyWord             | Digital Instrument Cluster |
| Resolution          | 1920*720                   |
| Size                | 12.3 Inch                  |
| Operation<br>System | Linux System               |
| Fit for             | For Audi A3 2014-2020      |

# Real time fuel consumption dynamic display

Humanized original car information Real-time monitoring of fuel consumption