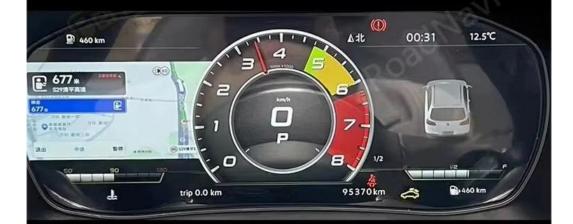

## Four modes

Unique and exquisite interface Personal choice

Classic mode

Sports mode