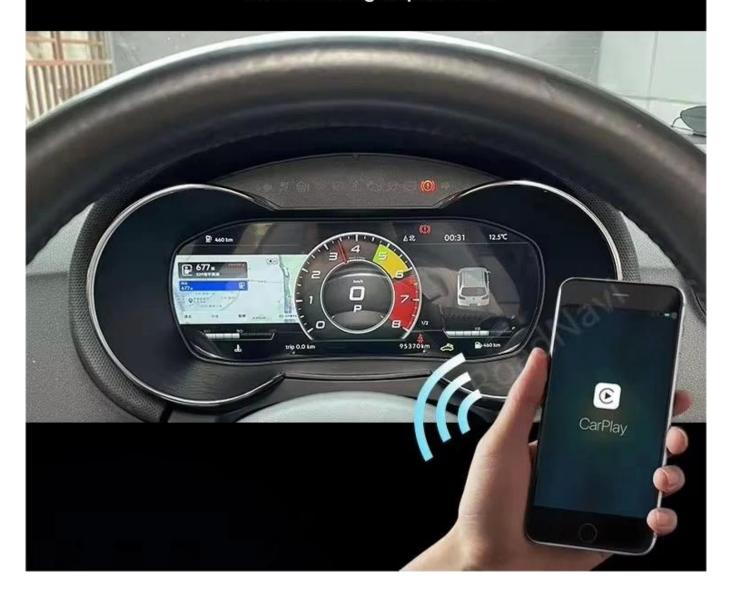

# **Screen mirror**

Wireless connection to Screen mirror for a better driving experience