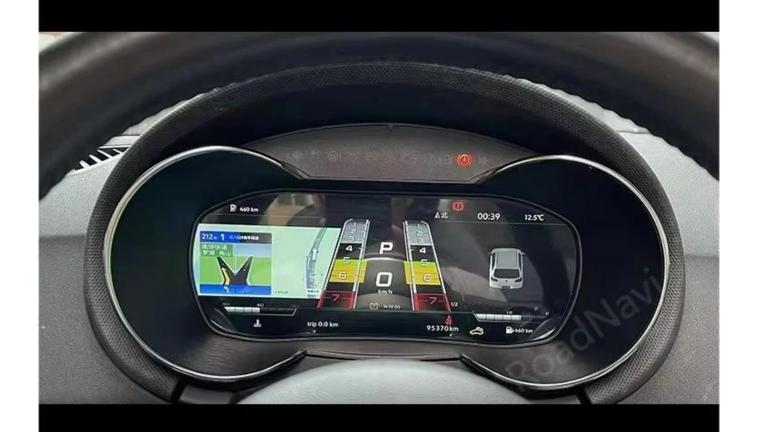

l Cluster for Audi A3 2014-2020

### **Product Description**

# For Audi A3 Car Digital Cluster 2013-2019

LCD Dashboard Panel



| Item                | Car LCD Dashboard          |
|---------------------|----------------------------|
| Function            | Car Info Display           |
| Features            | Multi-Style Interface      |
| KeyWord             | Digital Instrument Cluster |
| Resolution          | 1920*720                   |
| Size                | 12.3 Inch                  |
| Operation<br>System | Linux System               |
| Fit for             | For Audi A3 2014-2020      |

#### **Details Images**



# **Screen mirror**

Wireless connection to Screen mirror for a better driving experience



## NON-DESTRUCTIVENSTALLATION

Plug and Play, No Need To Cut Any Wires



# Real time fuel consumption dynamic display

Humanized original car information Real-time monitoring of fuel consumption



## Four modes

Unique and exquisite interface Personal choice



Classic mode



Sports mode

# Support square control





### **Company Profile**





**Contact US** 

## Wechat



Mrs Drothy/Manager

Shenzhen Laika car navigation co.,1td

Whatsapp/Mob: +8613684961929

E-mail:dorothy@cardvd-wholesale.com

#### **Transport**