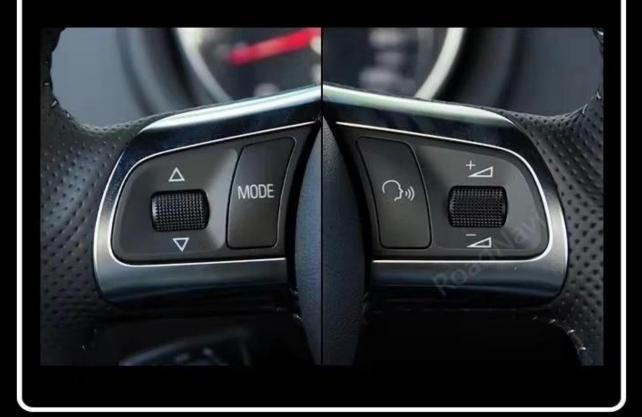

| Car Info Display           |
| Features            | Multi-Style Interface      |
| KeyWord             | Digital Instrument Cluster |
| Resolution          | 1920*720                   |
| Size                | 12.3 Inch                  |
| Operation<br>System | Linux System               |
| Fit for             | For Audi A3 2014-2020      |

#### **Details Images**



# **Screen mirror**

Wireless connection to Screen mirror for a better driving experience



## NON-DESTRUCTIVENSTALLATION

Plug and Play, No Need To Cut Any Wires



# Real time fuel consumption dynamic display

Humanized original car information Real-time monitoring of fuel consumption



## Four modes

Unique and exquisite interface Personal choice



Classic mode



Sports mode

# Support square control





### **Company Profile**





**Contact US** 

## Wechat



Mrs Drothy/Manager

Shenzhen Laika car navigation co.,1td

Whatsapp/Mob: +8613684961929

E-mail:dorothy@cardvd-wholesale.com

#### **Transport**