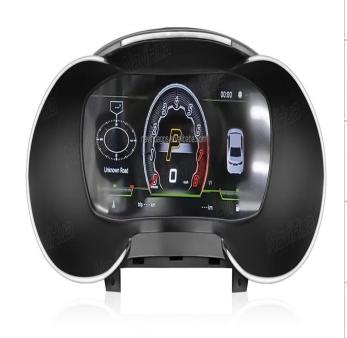

# For Audi A3 Car Digital Cluster 2013-2019

LCD Dashboard Panel

| Item                | Car LCD Dashboard          |
|---------------------|----------------------------|
| Function            | Car Info Display           |
| Features            | Multi-Style Interface      |
| KeyWord             | Digital Instrument Cluster |
| Resolution          | 1920*720                   |
| Size                | 12.3 Inch                  |
| Operation<br>System | Linux System               |
| Fit for             | For Audi A3 2014-2020      |