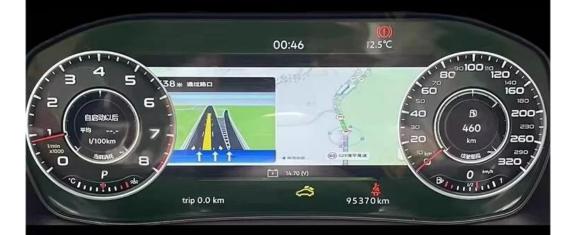

## Four modes

Unique and exquisite interface Personal choice

Classic mode

Sports mode