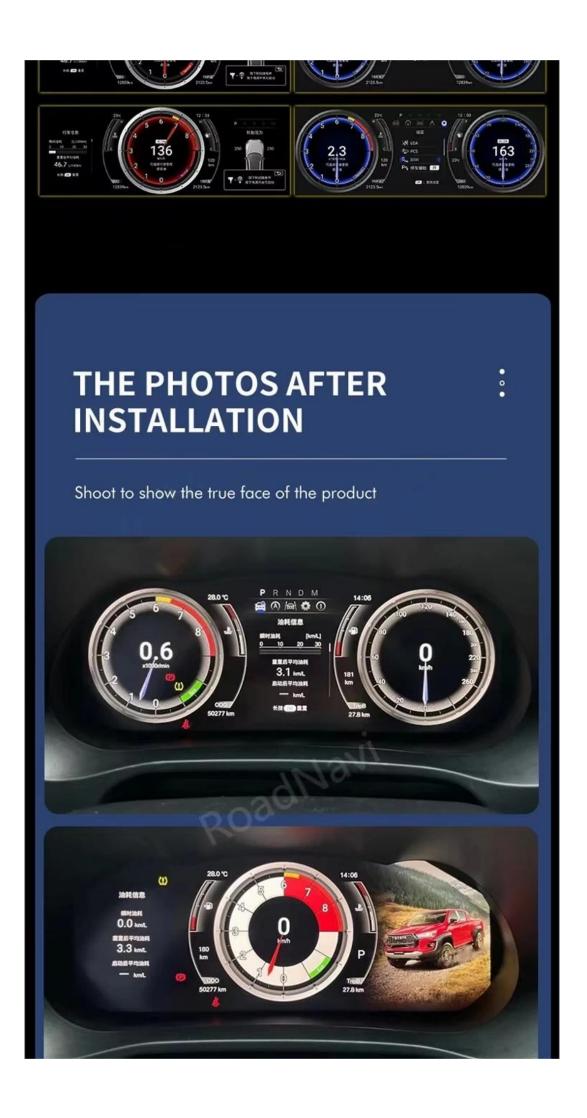

# Real time fuel consumption dynamic display

Humanized original car information Real-time monitoring of fuel consumption