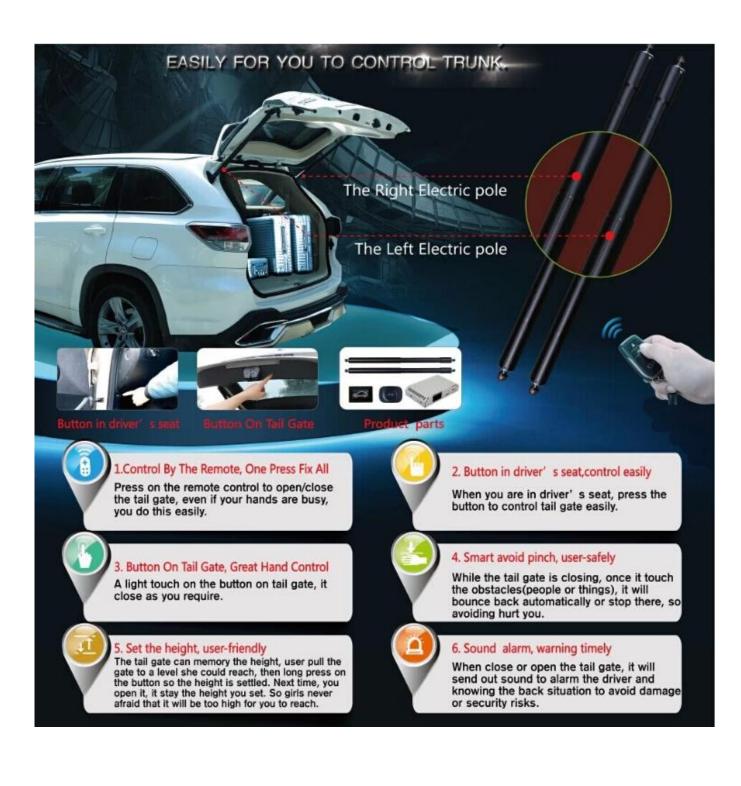

- \* The most user-friendly high-tech configuration;
- \* Totally reform the way car owner use the heavy trunk, you will control the trunk easily and conveniently;
- \* Driver could use remote control, press on buttons of tail gate or driver's room to control it;
- \* Otherwise, it has function of smart avoid pinch, memory of height and so on CONTROL BY THE REMOTE, ONE PRESS FIX ALL;
- \* Press on the remote control to open/close the tail gate, (even if your hands are busy, you do this easily);
- \* Smart avoid pinch, user-safely;
- \* While the tail gate is closing, once it touch the obstacles(people or things), it will bounce back automatically or stop there, so avoiding hurt you;
- \* Set the height, user-friendly;
- \* The tail gate can memory the height, user pull the gate to a level she could reach, then long press on the button so the height is settled. Next time, you open it, it stay the height you set;
- \* So girls never afraid that it will be too high for you to reach;
- \* Button in driver's seat, control easily;
- \* When you are in driver's seat, press the button to control tail gate easily;
- \* Button on tail gate, great hand control;
- \* A light touch on the button on tail gate, it close as you require;
- \* Sound and light alarm, warning timely
- \* When close or open the tail gate, the back light on and send out sound to alarm the driver and knowing the back situation to avoid damage or security risks;
- \* No break of the car's circuit/diagram.