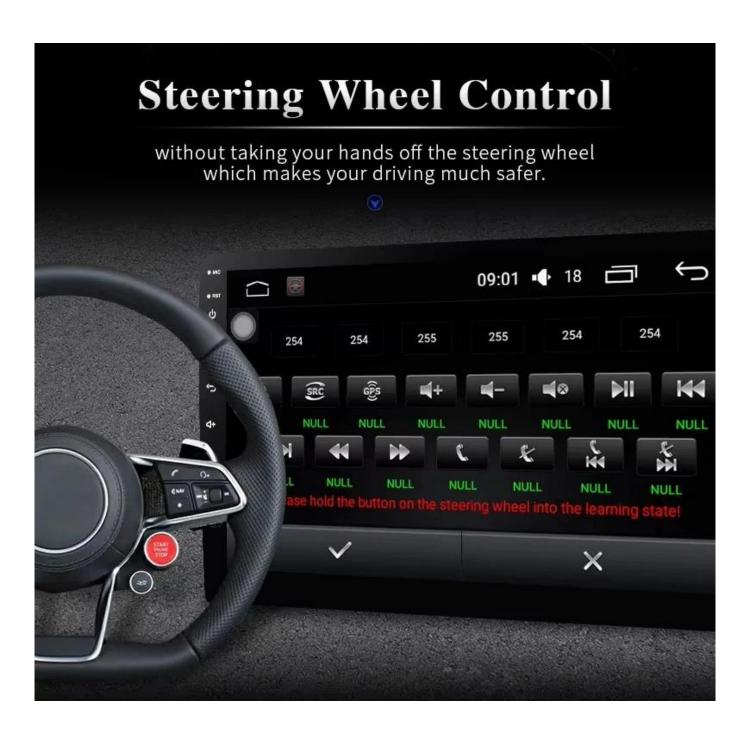

11.BT built-in, support voice call and A2DP, can play stereo music through BT from your Phone

12.Built-in WIFI, support wireless internet and hot-spot sharing

13. Support Car rear View Camera

- 14.Support WIFI, USB plugins the huge mobile hard disk
- 15. Support capacitive screen multi-touch screen. More sensitive touch response
- 16.TEF6621 stereo, FM range receiver
- 17. Support BT phonebook search, A2DP,
- OBD2,mouse,handle, keyboard and external auxiliary equipment
- 18.Low radiation interference, enjoy the much better radio reception
- 19. Support Steering wheel control

24.Network 4G TD-LTE/FDD-LTE/TD-SCDMA/HSPA(+)/WCDMA/HSPA(+)/GSM/GPRS/EDGE 25.WIFI: built in wifi ,you can use the hotsport wifi from your cellphone,

- 26.Support RCA type reverse camera input, automatically switch to rear camera when reversing the car/ Support BT656 / MIPI or 360 panorama
- 27.TPMS Support USB tire pressure, serial tire pressure)
- 28.DVR Support USB/RCA Video input DVR
- 29. Video input Support AHD, TVI video input
- 30. Video output Support 1 channels of video output
- 31.Mirror-link support phone mirroring Link
- 32.For android phone ,use USB connection ,you can mirror and control on the unit ;For the iPhone ,use wifi connectioin ,you can just mirror on the unit ,can not control."
- 33.Steering wheel control:Support Change the track, volume, etc. conveniently without taking your hands off the steering wheel, which makes your driving much safer.