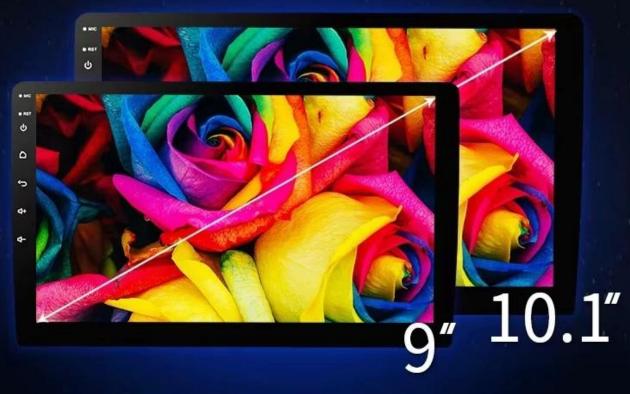

- **3.RAM: 3GB/4GB/6GB**
- 4.ROM:32G/64GB/128GB
- 5.BT: WT200 5.0
- 6.Screen size: 9/10 inch
- 7.Display:IPS Display+2.5D G+G capacitive touch screen
- 8.Support resolution 1280\*720
- 9.Radio IC:TDA7708/NXP6851
- 10.DSP: High-fidelity,low-noise DSP with 32-band EQ,surround sound,independent adjustment of front and rear sound)
- 11. Support audio formats:

9/10.1inch Multi-touch

2.5D Display Screen with

IPS&Nano Technology