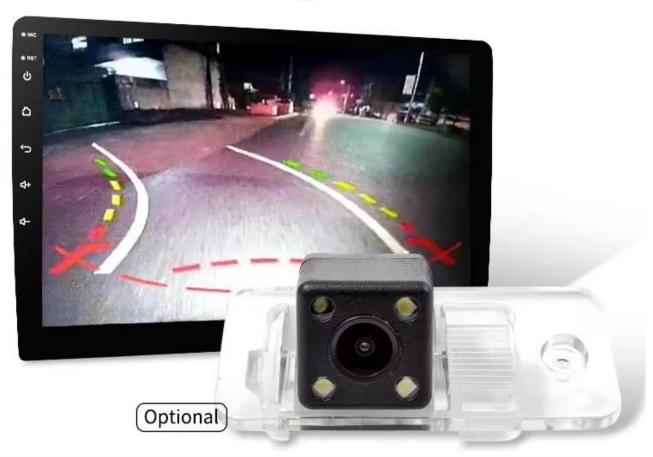

### **Support Reverse Camera**

Support rear view camera input via RCA automatically switch to camera display when reversing the car.

Above Optional Parts Are Not Included, If You Need Them, Please Contact Us To Buy