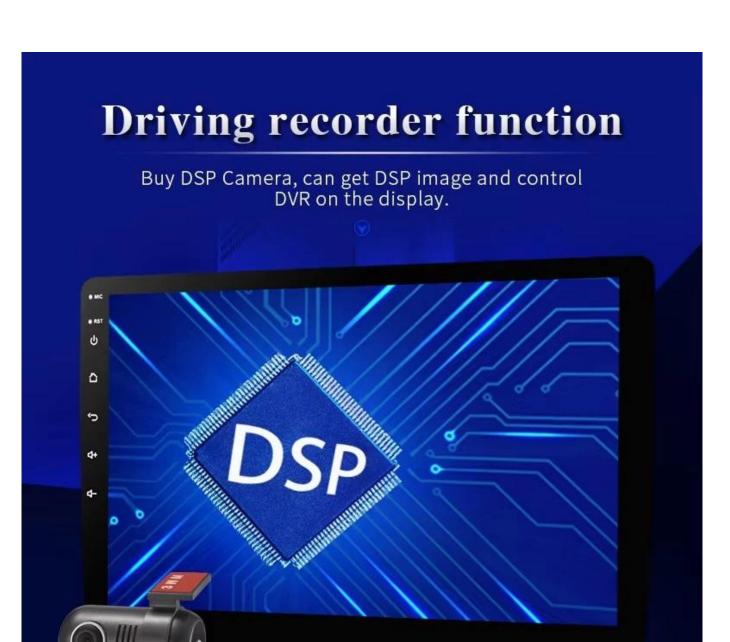

24.Network 4G TD-LTE/FDD-LTE/TD-SCDMA/HSPA(+)/WCDMA/HSPA(+)/GSM/GPRS/EDGE 25.WIFI: built in wifi ,you can use the hotsport wifi from your cellphone,

- 26.Support RCA type reverse camera input, automatically switch to rear camera when reversing the car/ Support BT656 / MIPI or 360 panorama
- 27.TPMS Support USB tire pressure, serial tire pressure)
- 28.DVR Support USB/RCA Video input DVR
- 29. Video input Support AHD, TVI video input
- 30. Video output Support 1 channels of video output
- 31.Mirror-link support phone mirroring Link
- 32.For android phone ,use USB connection ,you can mirror and control on the unit ;For the iPhone ,use wifi connectioin ,you can just mirror on the unit ,can not control."
- 33.Steering wheel control:Support Change the track, volume, etc. conveniently without taking your hands off the steering wheel, which makes your driving much safer.