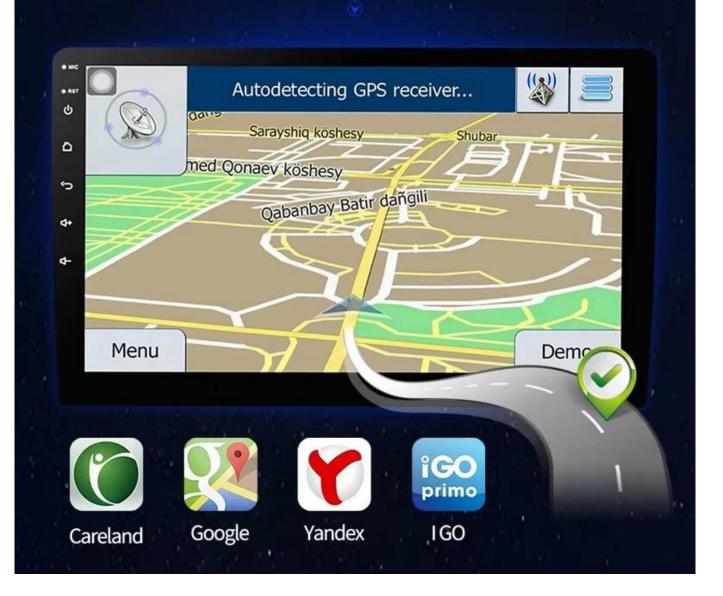

# Online Maps, Free to Navigate

With WIFI, you can get access to different online maps such as Google Map, Yandex Map, IGO and more easily.