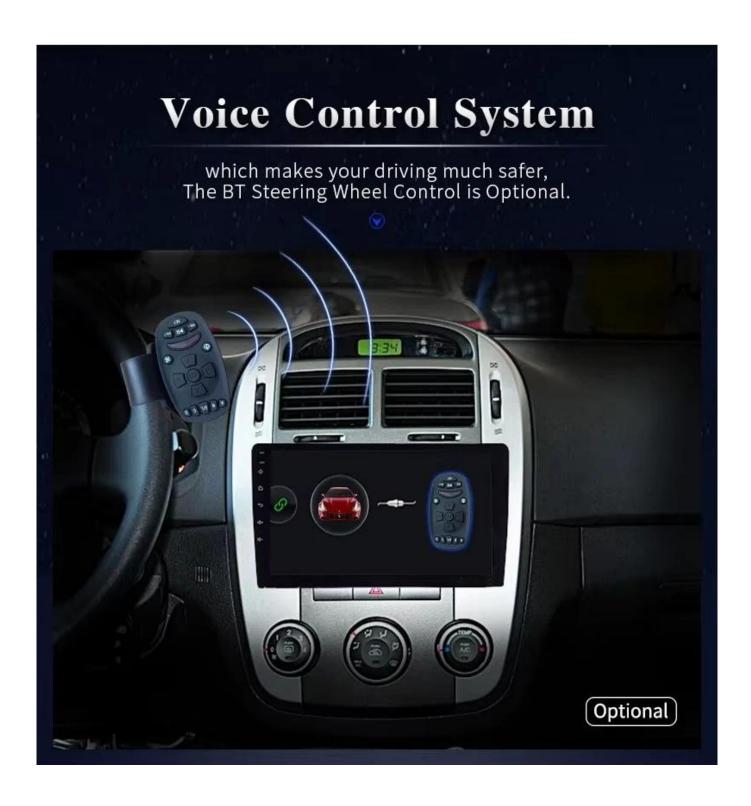

Click the app to enter

Connect the mobile phone

- ▶ iPhone connected via WiFi: creat a WiFi hotspot on your iPhone, then search it on the device to connect.
  ▶ Android phone connected via USB cable first time, then can be connected via WiFi hotspot & USB Cable.