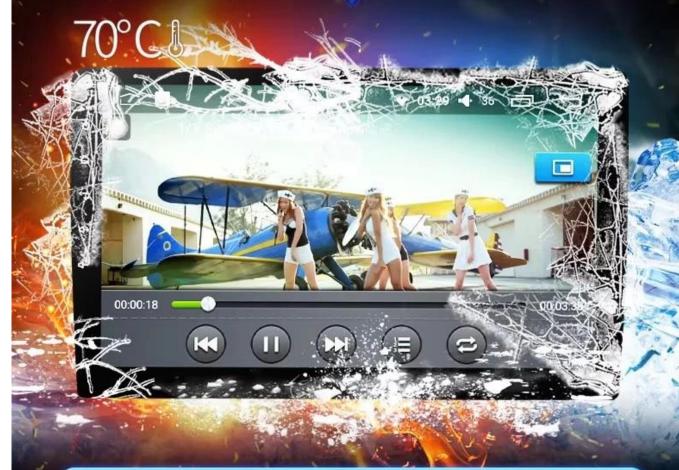

The device with itsefficient heat dissipation will keep running in a stable manner and still allow smooth operation even if you car's tempreaches up to 70°C.

Exhaust the additional heat via the double aluminum heat sink