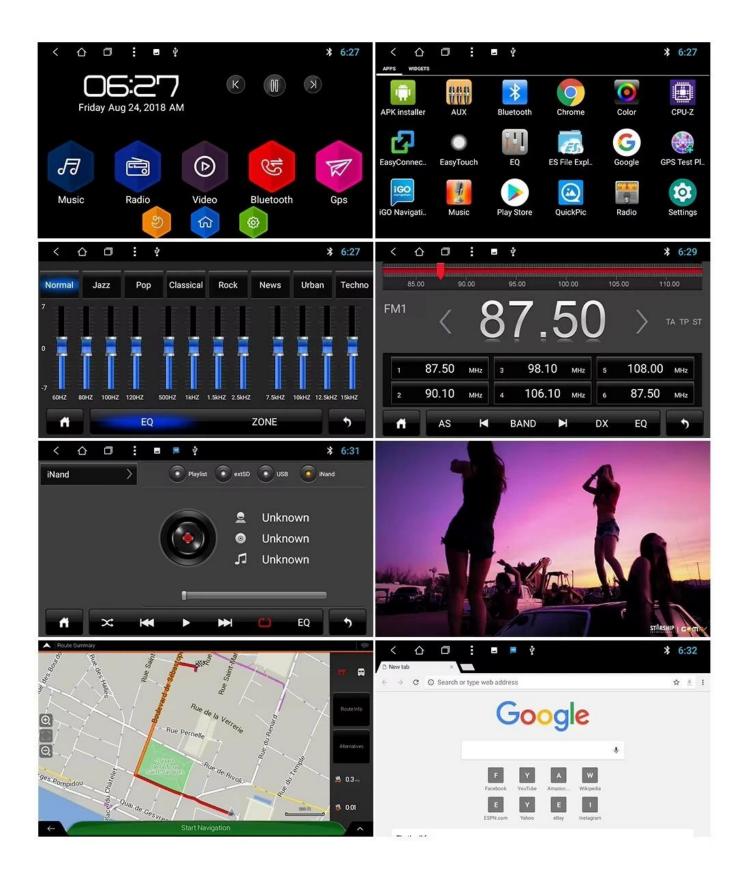

#### **Standard Function**

GPS + Radio+BT+ Phone book+ Mobile phone charging+ USB + WiFi + AUX+Mirror Link

### 1. The Deckless Car DVD Player supports Wifi and

**BT:**You can enjoy Online Entertainment (support online video(HD), TV, movie, music, radio, YouTube, Yahoo, MSN...) and Online

Communication (Web Chat, Twitter, Face book, Google+, Gtalk, Gmail and other services), surfing online and watch video on this vehicle multimedia player, give you more fun when you driving.

### 2. The GPS navigation supports VOICE

**PROMPT:**Including the newest map of your country. With the voice navigation, you never will be lost on travelling, bring safety to you and your family.

- **3.Car Stereo:** large memory make the latest android system smooth and steady. This car radio supports digital TV, Car rear view camera, DVR, OBD.... More optional functions give you better experience.
- **4. Mirrorlink is built-in the car multimedia player:** you can operate mobile APPs on the screen of head units with wireless connection, more convenient.
- **5. The Deckless Car DVD unit is Plug and Play:**The device will come with all necessary cables, it is easy to install and no need to cut cables , and support 1 year warranty.

# Online Maps, Free to Navigate

With WIFI, you can get access to different online maps such as Google Map, Yandex Map, IGO and more easily.