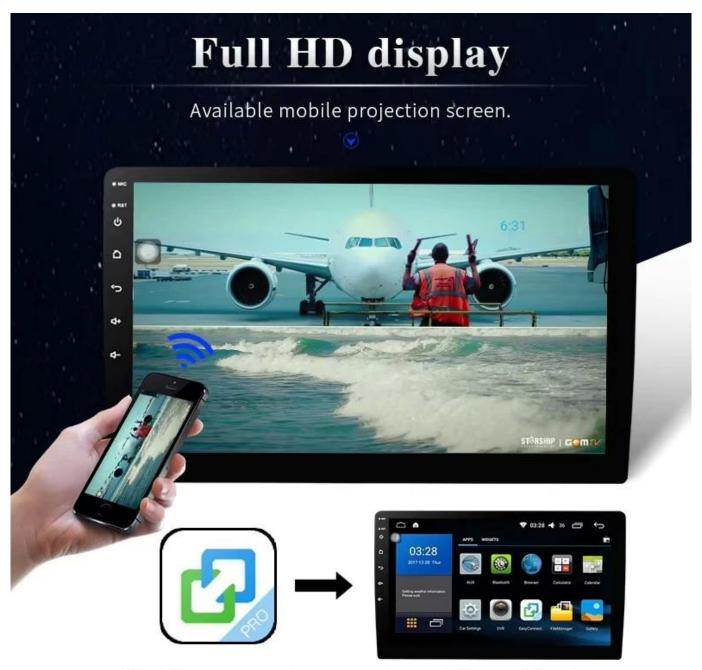

24.Network 4G TD-LTE/FDD-LTE/TD-SCDMA/HSPA(+)/WCDMA/HSPA(+)/GSM/GPRS/EDGE 25.WIFI: built in wifi ,you can use the hotsport wifi from your cellphone,

- 26.Support RCA type reverse camera input, automatically switch to rear camera when reversing the car/ Support BT656 / MIPI or 360 panorama
- 27.TPMS Support USB tire pressure, serial tire pressure)
- 28.DVR Support USB/RCA Video input DVR
- 29. Video input Support AHD, TVI video input
- 30. Video output Support 1 channels of video output
- 31.Mirror-link support phone mirroring Link
- 32.For android phone ,use USB connection ,you can mirror and control on the unit ;For the iPhone ,use wifi connectioin ,you can just mirror on the unit ,can not control."
- 33.Steering wheel control:Support Change the track, volume, etc. conveniently without taking your hands off the steering wheel, which makes your driving much safer.

Click the app to enter

Connect the mobile phone

- ▶ iPhone connected via WiFi: creat a WiFi hotspot on your iPhone, then search it on the device to connect.
  ▶ Android phone connected via USB cable first time, then can be connected via WiFi hotspot & USB Cable.