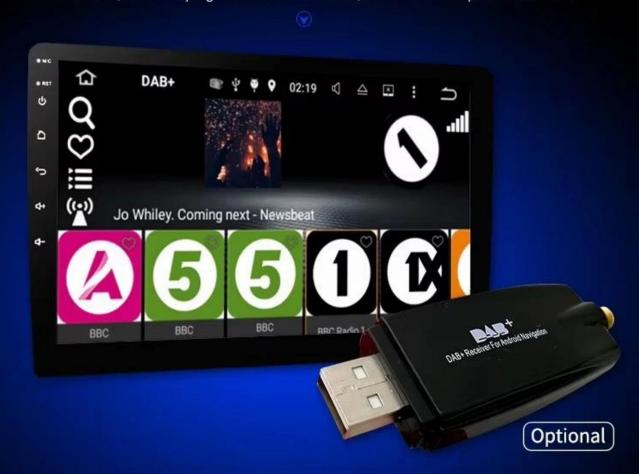

### **DAB+ Tuner Read**

#### Enjoy the Audiophile-level Sound in your Car

Famous for its better sound quality strong signal recevingDAB(Digital Audio Broadcasting) is the third generation broadcast afer the traditional analong broadcast FM/AM. While DAB+is the upgraded version of DAB, which is a progressive transition of DAB, and it is also compatiable with DAB.