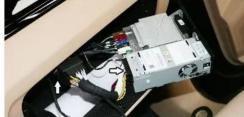

1:Pry off the cover plate of the original vehicle

2:Disassembling glove box CD player

3:The adapter of activator is inserted into the large 4:Plug of activator stopwatch is threaded plug of CD player

5:Plug in the stopwatch plug of decoder

6:Startup Test

7:Clamp the cover plate from inside to outside

8:Arrange the activator harness and install the CD player back to its original position.

9:Installation is complete.

High-quality car clocks can be replaced with plastic parts.
Original wiring harness without any modification.
Multiple dial colors are available for deep custom developmen t.