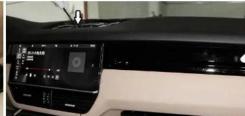

6:Startup Test

7:Clamp the cover plate from inside to outside

8:Arrange the activator harness and install the CD player back to its original position.

9:Installation is complete.

High-quality car clocks can be replaced with plastic parts.
Original wiring harness without any modification.
Multiple dial colors are available for deep custom developmen t.