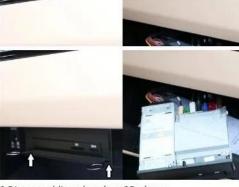

1:Pry off the cover plate of the original vehicle

2:Disassembling glove box CD player

3:The adapter of activator is inserted into the large 4:Plug of activator stopwatch is threaded plug of CD player

5:Plug in the stopwatch plug of decoder

6:Startup Test

7:Clamp the cover plate from inside to outside

8:Arrange the activator harness and install the CD player back to its original position.

9:Installation is complete.

High-quality car clocks can be replaced with plastic parts.
Original wiring harness without any modification.
Multiple dial colors are available for deep custom developmen t.