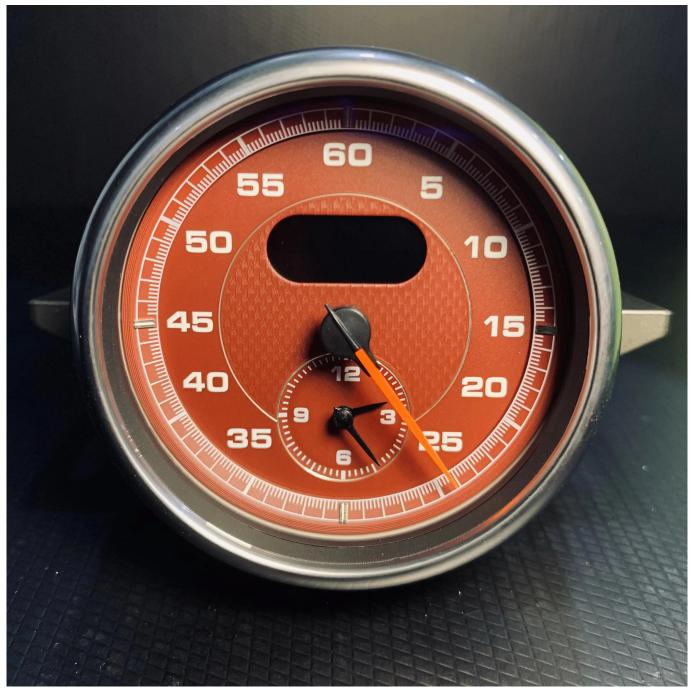

## Function Description:

- 1. Suit for original progress, no need change original car wiring harness
- 2. Separate display between hour and second dial
- 3. Exquisite panel, completely match the original car
- 4. Automatic tracking Time
- 5. Car-level quality, high precision, low noise