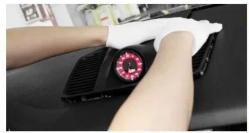

1:Pry off the cover plate of the original vehicle

2:Disassembling glove box CD player

3:The adapter of activator is inserted into the large 4:Plug of activator stopwatch is threaded plug of CD player

5:Plug in the stopwatch plug of decoder

6:Startup Test

7:Clamp the cover plate from inside to outside

8:Arrange the activator harness and install the CD player back to its original position.

9:Installation is complete.

High-quality car clocks can be replaced with plastic parts.
Original wiring harness without any modification.
Multiple dial colors are available for deep custom developmen t.