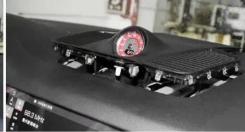

1:Pry off the cover plate of the original vehicle

2:Disassembling glove box CD player

3:The adapter of activator is inserted into the large 4:Plug of activator stopwatch is threaded plug of CD player

5:Plug in the stopwatch plug of decoder

6:Startup Test

7:Clamp the cover plate from inside to outside

8:Arrange the activator harness and install the CD player back to its original position.

9:Installation is complete.

High-quality car clocks can be replaced with plastic parts.
Original wiring harness without any modification.
Multiple dial colors are available for deep custom developmen t.