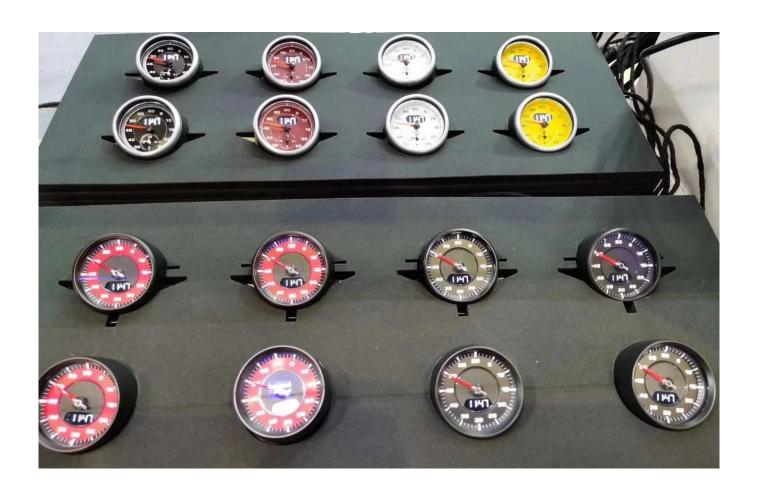

6:Startup Test

7:Clamp the cover plate from inside to outside

8:Arrange the activator harness and install the CD player back to its original position.

9:Installation is complete.

High-quality car clocks can be replaced with plastic parts.
Original wiring harness without any modification.
Multiple dial colors are available for deep custom developmen t.