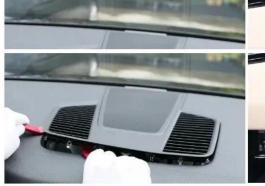

1:Pry off the cover plate of the original vehicle

2:Disassembling glove box CD player

3:The adapter of activator is inserted into the large 4:Plug of activator stopwatch is threaded plug of CD player

5:Plug in the stopwatch plug of decoder