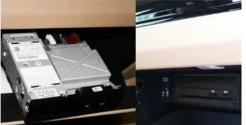

1:Pry off the cover plate of the original vehicle

2:Disassembling glove box CD player

3:The adapter of activator is inserted into the large 4:Plug of activator stopwatch is threaded plug of CD player

5:Plug in the stopwatch plug of decoder

6:Startup Test

7:Clamp the cover plate from inside to outside

8:Arrange the activator harness and install the CD player back to its original position.

9:Installation is complete.

High-quality car clocks can be replaced with plastic parts.
Original wiring harness without any modification.
Multiple dial colors are available for deep custom developmen t.