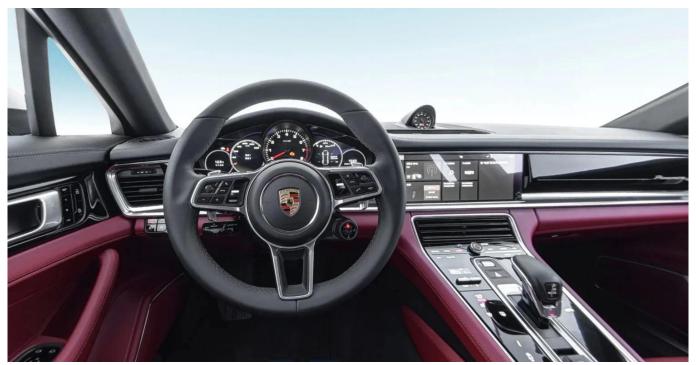

## Function Description:

- 1. Suit for original progress, no need change original car wiring harness
- 2. Separate display between hour and second dial
- 3. Exquisite panel, completely match the original car
- 4. Automatic tracking Time
- 5. Car-level quality, high precision, low noise



1:Pry off the cover plate of the original vehicle



2:Disassembling glove box CD player



3:The adapter of activator is inserted into the large 4:Plug of activator stopwatch is threaded plug of CD player





5:Plug in the stopwatch plug of decoder



6:Startup Test



7:Clamp the cover plate from inside to outside



8:Arrange the activator harness and install the CD player back to its original position.



9:Installation is complete.



High-quality car clocks can be replaced with plastic parts.
Original wiring harness without any modification.
Multiple dial colors are available for deep custom developmen t.



Perfect match with original.