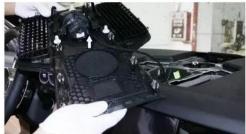

1:Pry off the cover plate of the original vehicle

2:Disassembling glove box CD player

3:The adapter of activator is inserted into the large 4:Plug of activator stopwatch is threaded plug of CD player

5:Plug in the stopwatch plug of decoder

6:Startup Test

7:Clamp the cover plate from inside to outside

8:Arrange the activator harness and install the CD player back to its original position.

9:Installation is complete.

High-quality car clocks can be replaced with plastic parts.
Original wiring harness without any modification.
Multiple dial colors are available for deep custom developmen t.