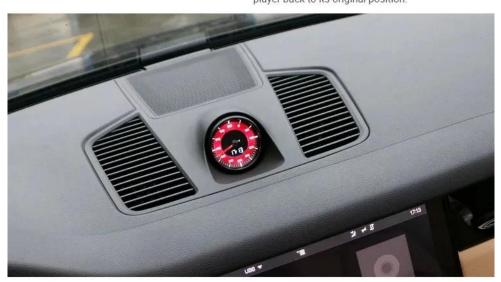

1:Pry off the cover plate of the original vehicle

2:Disassembling glove box CD player

3:The adapter of activator is inserted into the large 4:Plug of activator stopwatch is threaded plug of CD player

5:Plug in the stopwatch plug of decoder

6:Startup Test

7:Clamp the cover plate from inside to outside

8:Arrange the activator harness and install the CD player back to its original position.

9:Installation is complete.

High-quality car clocks can be replaced with plastic parts.
Original wiring harness without any modification.
Multiple dial colors are available for deep custom developmen t.

Perfect match with original.