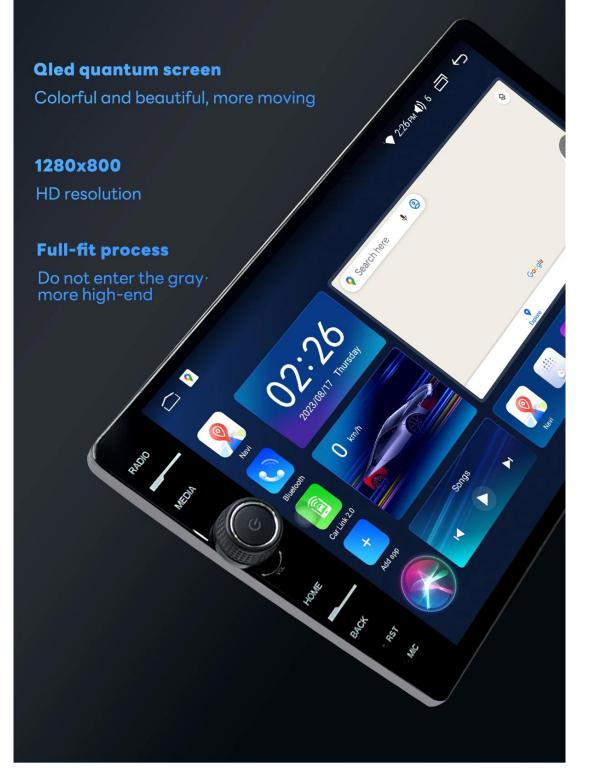

### HD·Full Fit 1280 x 800 resolution

New upgrade to HD screen with up to 1280x800 resolution! With the QLED quantum screen, it fills the entire screen with amazing resolution and brilliant colors, making every detail extremely delicate