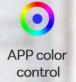

# Screen atmosphere lamp 24 color APP color contro

24 color screen color atmosphere lights, soft and not dazzling, improve the car grade can choose the color alone, with the atmosphere choice, driving is no longer boring!

Screen atmosphere lamp

Duocai suixing

Free change color