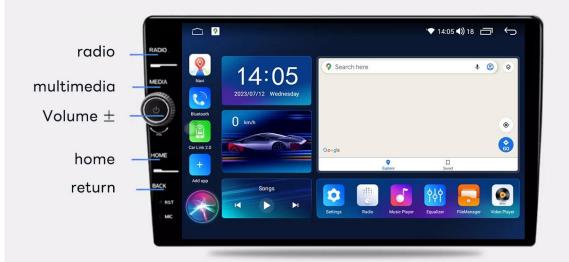

### Innovative multimodal interaction Voice, Touch, Knob... Take your pick.

Combine knob, touch, button, voice and App to reshape the control rules in the near, medium and long distance state, bringing you a comprehensive and efficient system interaction experience

- ight brightness

(1)) the volume

Smart knob interaction

Physical button interaction

**Mobile App Interaction** 