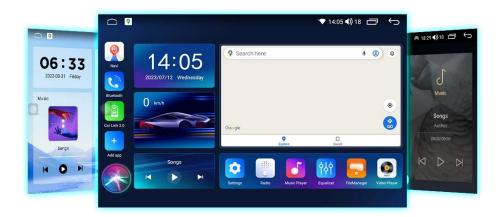

#### Main interface selection

Built-in multiple sets of display interface for independent selection

Switch to show personality