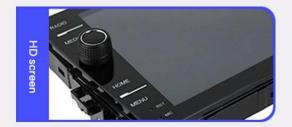

### HD·Full Fit 1280 x 800 resolution

New upgrade to HD screen with up to 1280x800 resolution! With the QLED quantum screen, it fills the entire screen with amazing resolution and brilliant colors, making every detail extremely delicate