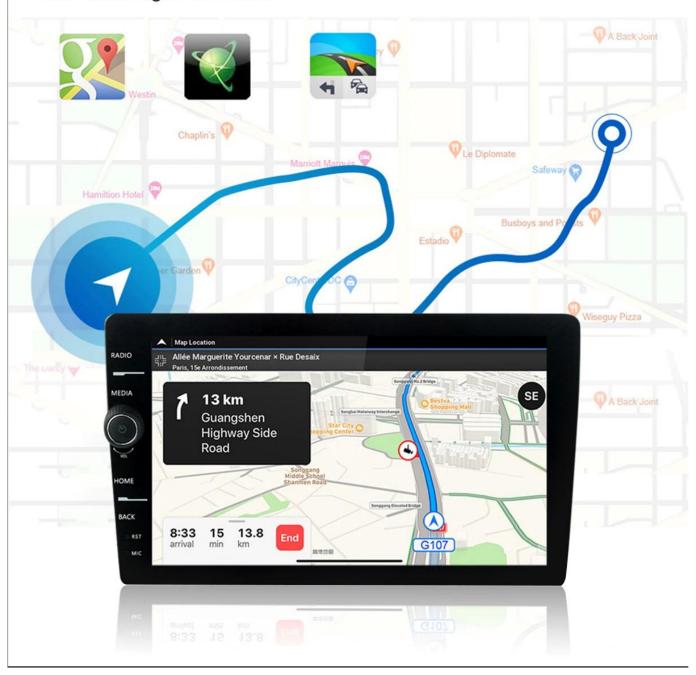

### **Built-in GPS**

The device has igo app, and also could support sygic!waze and other extra map app too. Would not worryto get lost and make right direction.