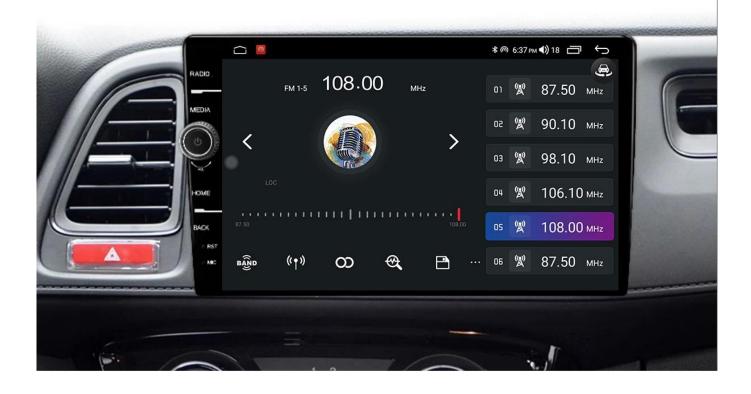

## Imported TDA7708 radio module The radio is clearer

The imported car standard TDA7708 radio module is used, the sensitivity of the search station is strong, the noise is small, and the radio effect is better than the ordinary car