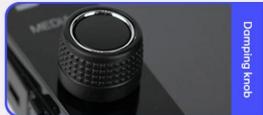

### Innovative multimodal interaction Voice, Touch, Knob... Take your pick.

Combine knob, touch, button, voice and App to reshape the control rules in the near, medium and long distance state, bringing you a comprehensive and efficient system interaction experience

- ight brightness

(1)) the volume

Smart knob interaction

Physical button interaction

**Mobile App Interaction** 