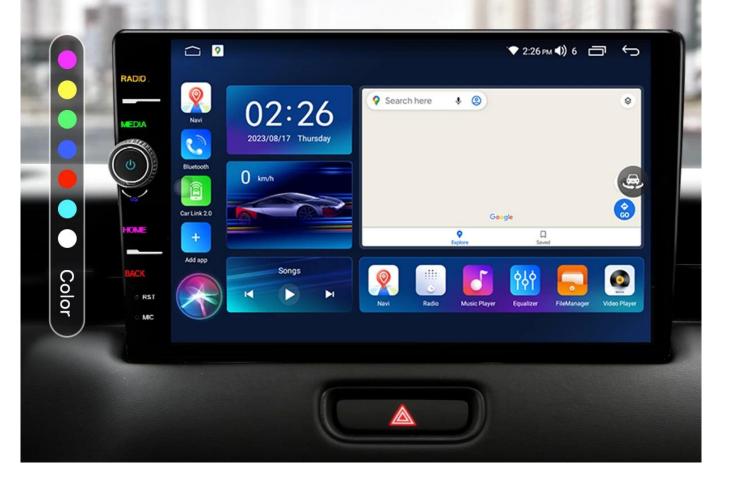

### Innovative multimodal interaction Voice, Touch, Knob... Take your pick.

Combine knob, touch, button, voice and App to reshape the control rules in the near, medium and long distance state, bringing you a comprehensive and efficient system interaction experience

- ight brightness

(1)) the volume

Smart knob interaction

Physical button interaction

**Mobile App Interaction** 