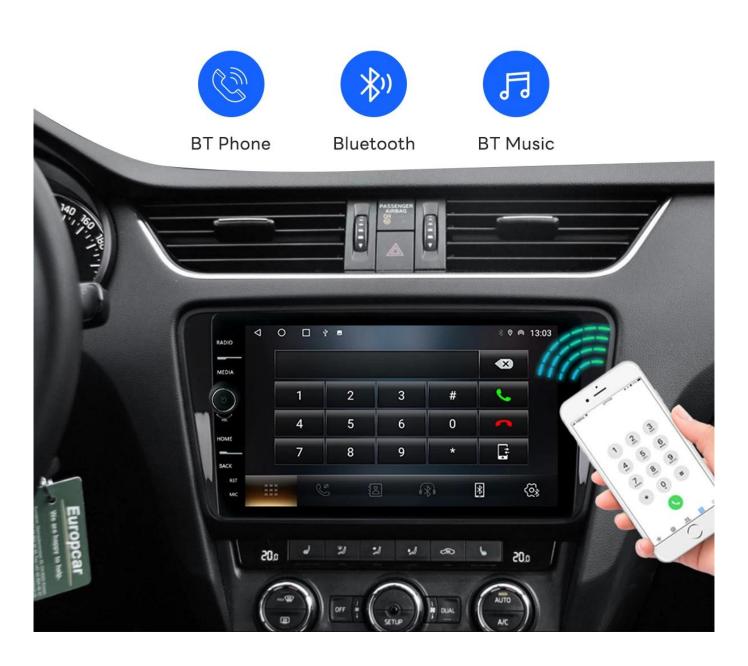

## **Support BT Function**

Phonebook with name search function and callername display directly. Incoming calls, dialed calls, missed calls with caller ID. Support BT music