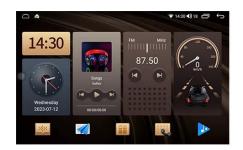

#### Main interface selection

Built-in multiple sets of display interface for independent selection

Switch to show personality