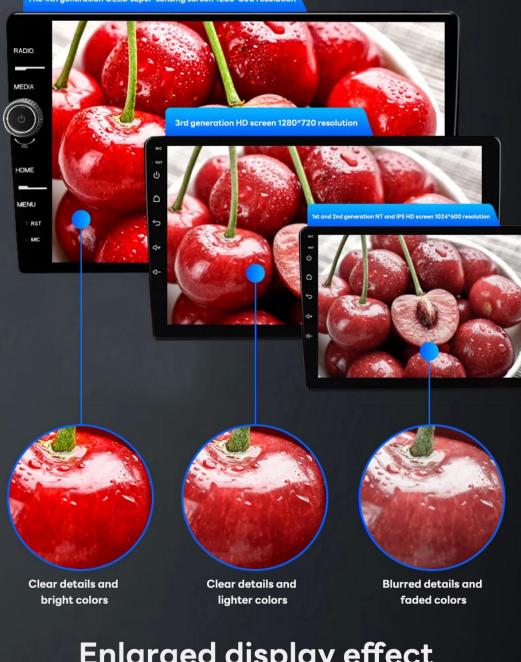

#### 4th generation QLED super-sensing capacitive screen 1280x800 resolution

According to the measurement of different brightness levels between the brightest white and the darkest black in the light and dark region of the object that can be identified in the image, the higher the resolution, the more pixels, the clearer the image, the stronger the sense of hierarchy.

The 4th generation OLED super-sensing screen 1280\*800 resolution

**Enlarged display effect** 