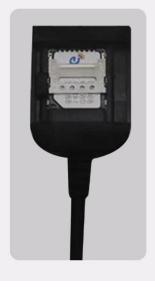

## 4G full Netcom external SIM card slot

External card slot
Easy to change cards