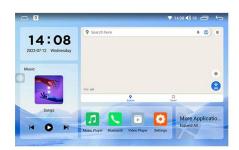

#### Main interface selection

Built-in multiple sets of display interface for independent selection

Switch to show personality