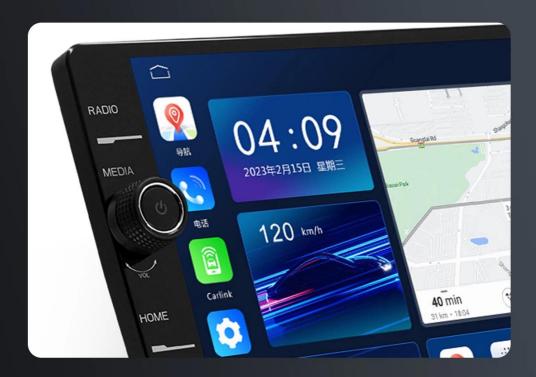

## Hot sale Knob car dvd player android Universal Android 13 GPS 10 inch touch screen Konb swith car radio

Industry-specific attributes

| Car Fitment                                                                                                                     |
|---------------------------------------------------------------------------------------------------------------------------------|
| Universal                                                                                                                       |
| Screen Size                                                                                                                     |
| 10"                                                                                                                             |
| Resolution                                                                                                                      |
| 1280*720                                                                                                                        |
| Function                                                                                                                        |
| GPS, Stereo, RGB, Mirror Link, Built-in Microphone, Split Screen, Hi-Res Audio, Car<br>Steering Wheel Control, Built-In Speaker |

### HD·Full Fit 1280 x 800 resolution

New upgrade to HD screen with up to 1280x800 resolution! With the QLED quantum screen, it fills the entire screen with amazing resolution and brilliant colors, making every detail extremely delicate