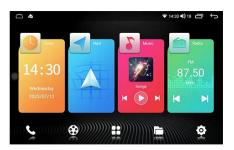

#### Main interface selection

Built-in multiple sets of display interface for independent selection

Switch to show personality