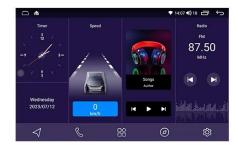

#### Main interface selection

Built-in multiple sets of display interface for independent selection

Switch to show personality