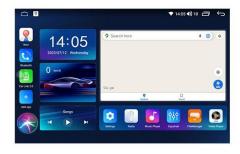

#### Main interface selection

Built-in multiple sets of display interface for independent selection

Switch to show personality