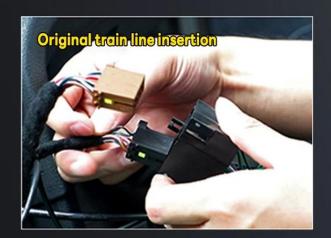

# Lossless installation original steering wheel control

camcorder set up

The original factory guides the compatibility design and supports the original vehicle control