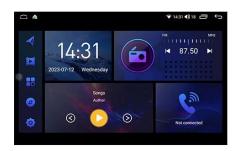

#### Main interface selection

Built-in multiple sets of display interface for independent selection

Switch to show personality