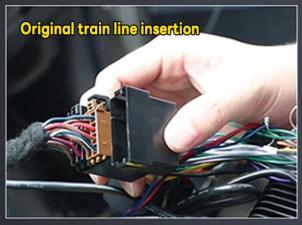

# Lossless installation original steering wheel control

camcorder set up

The original factory guides the compatibility design and supports the original vehicle control