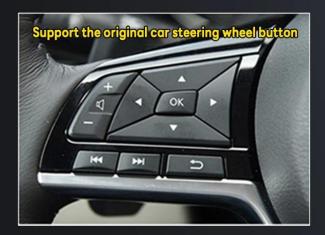

# Lossless installation original steering wheel control

camcorder set up

The original factory guides the compatibility design and supports the original vehicle control