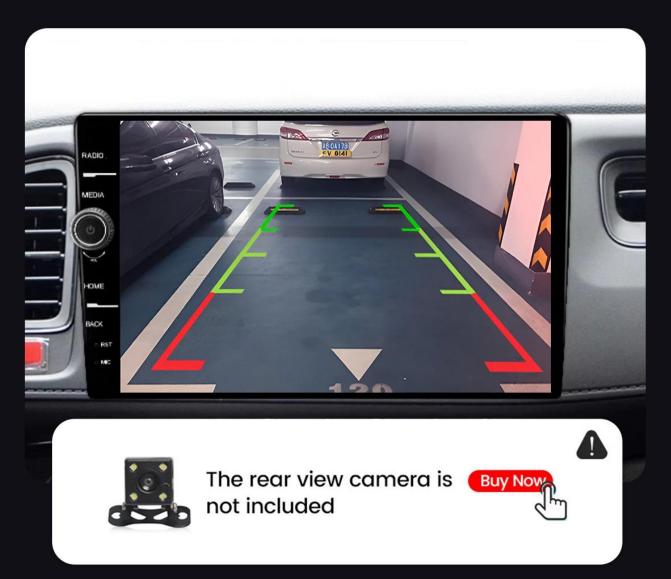

## **AHD Reversing Video**

The picture quality of AHD rear-view video is clearerthan that of ordinary cameras.