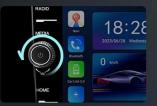

### Innovative multimodal interaction Voice, Touch, Knob... Take your pick.

Combine knob, touch, button, voice and App to reshape the control rules in the near, medium and long distance state, bringing you a comprehensive and efficient system interaction experience

- ight brightness

(1)) the volume

Smart knob interaction

Physical button interaction

**Mobile App Interaction** 