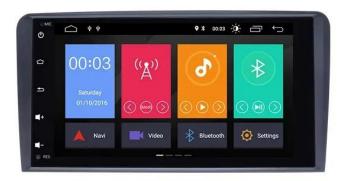

## **Android 10 System One Din Car Stereo**

- 2GB RAM & 16/32GB ROM
- Android Auto / Apple CarPlay Supported
- 8 Inch HD Touchscreen
- 1024x 600 Resolution
- Bluetooth 4.0

## **Stay Connected to Your Phone**

Built-in App "Easyconnect" projects your smartphone screen to the head unit (Mirroring). Enjoy your favorite music, videos and apps during the journey.