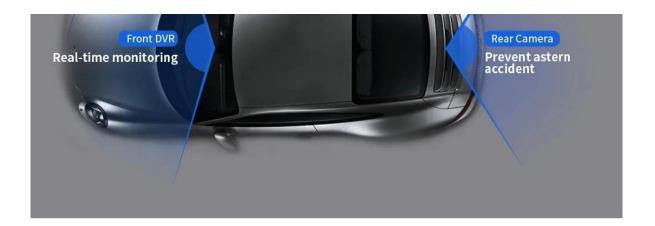

## **OBD2 - For You To Diagnose Your Car Status**

With the OBD2 function on this unit, you are able to retrieve real-time data and trouble codes from your vehicle's computer. The data obtained from your vehicle is presented in an easy-to-read format.