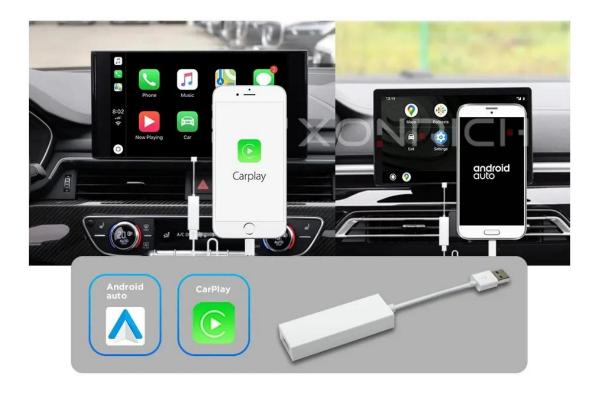

# Bulit-in CarPlay (Optional) Extend Smart Phone to Your Car

CarPlay is your smart driving partner, it can help you focus attention on your driving. With a simplified interface, large buttons, and powerful voice operations, CarPlay makes it easier for you to use your favorite apps on the phone on the road.

## Support Both Apple CarPlay & Android Auto SYSTEM