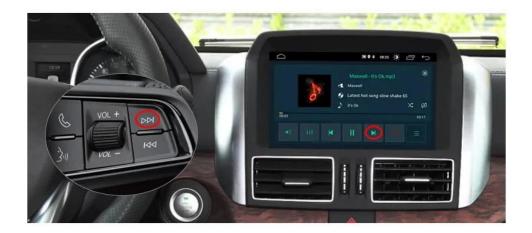

# **Steering Wheel Control for Safer In-car Operation**

Compatible with most of steering wheel control functions. Easy to switch songs, channels and adjust volume to help you to minimize distractions and keep eyes on the road.