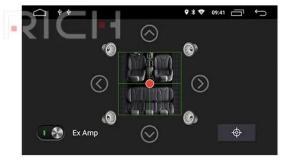

## **Making Car Audio Sound Outstanding**

DSP( Digital Sound Field Processing) features fully digital processing chip to adjust the audio singal in every aspects, also support Max output power 4\*50W, which makes the music sound wider and much more realistic.