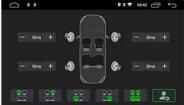

### **Support For Real-Time Tire Monitoring**

After having correctly installd the TPMS to your vehicle's tires, the sensors will automatically monitor tire pressure and temperature, and transmit real-time status to the receiver so that you can view real-time data of the tires on the head unit's screen.