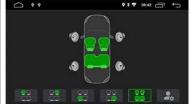

### **Support For Real-Time Tire Monitoring**

After having correctly installd the TPMS to your vehicle's tires, the sensors will automatically monitor tire pressure and temperature, and transmit real-time status to the receiver so that you can view real-time data of the tires on the head unit's screen.