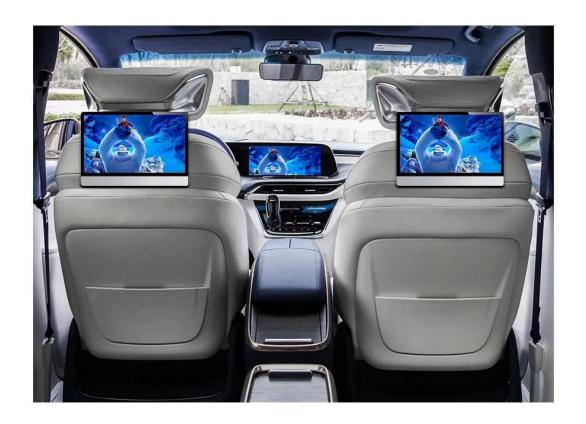

## **Video Output**

By connecting the car stereo to the headrest monitor via RCA cable(not included), the rear-seat passengers can watch car stereo online videos through the headrest monitor.