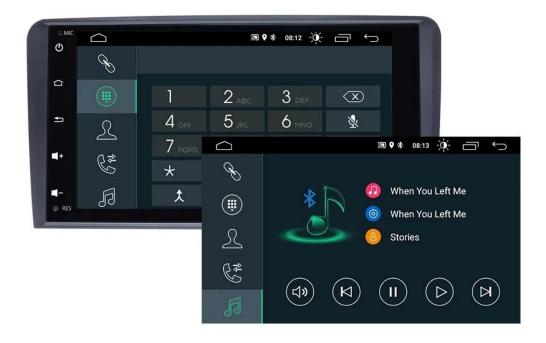

## Bluetooth 4.0

The unit comes equipped with built -in bluetooth capabilty to enable hands -free mobile phone operation, so you can keep your hands on the steering wheel where they belong and concentrate on the road ahead.

# Bulit-in CarPlay (Optional) Extend Smart Phone to Your Car

CarPlay is your smart driving partner, it can help you focus attention on your driving. With a simplified interface, large buttons, and powerful voice operations, CarPlay makes it easier for you to use your favorite apps on the phone on the road.