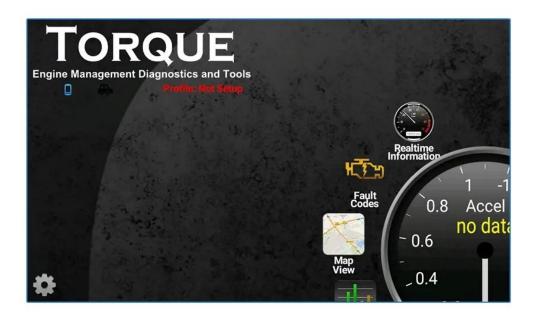

## **OBD2 - For You To Diagnose Your Car Status**

With the OBD2 function on this unit, you are able to retrieve real-time data and trouble codes from your vehicle's computer. The data obtained from your vehicle is presented in an easy-to-read format.