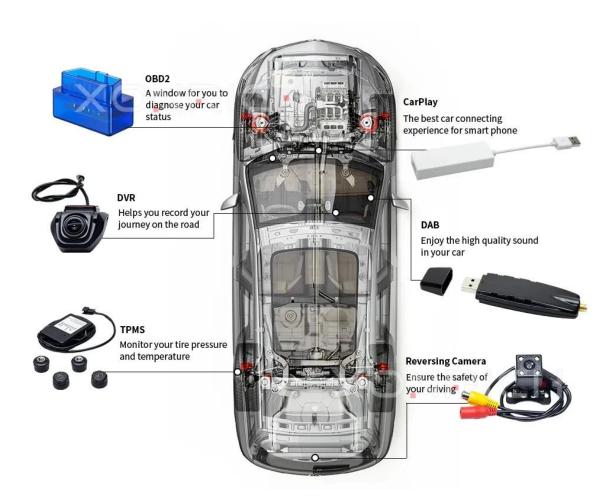

### **Support For Real-Time Tire Monitoring**

After having correctly installd the TPMS to your vehicle's tires, the sensors will automatically monitor tire pressure and temperature, and transmit real-time status to the receiver so that you can view real-time data of the tires on the head unit's screen.

## **OBD2 - For You To Diagnose Your Car Status**

With the OBD2 function on this unit, you are able to retrieve real-time data and trouble codes from your vehicle's computer. The data obtained from your vehicle is presented in an easy-to-read format.

## **Optional Accessories**