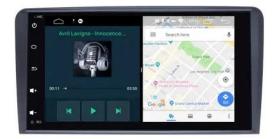

#### Do More at the Same Time

Split screen mode allows running two apps side by side. You can use Spotify while navigation, or visit the website while listening to the radio.