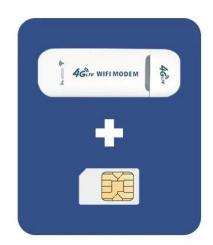

### **Stay Connected To The Internet**

By inserting the SIM card into the 4G Dongle, you can use it as a WIFI hotspot to connect to your head unit, mobile phones or tablets, browse the web and watch videos anytime and anywhere on the road.