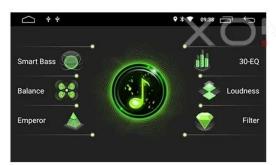

## **Making Car Audio Sound Outstanding**

DSP( Digital Sound Field Processing) features fully digital processing chip to adjust the audio singal in every aspects, also support Max output power 4\*50W, which makes the music sound wider and much more realistic.

#### 30-Band Graphic Equalizer

30-Band graphic equalizer and 5 present Sound Effects provide you with the controls to tailor the listening experience to your vehicle and listening preferences. You can create your own Sound Effects to best match your favorite music.

#### Choose the optimal Sound Field

Sound field and time delay adjustment ensure you are always in the optimal sound field for a more natural listening expensive.