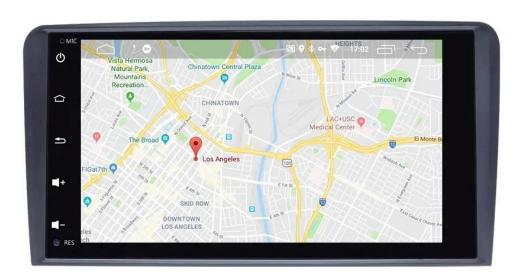

### **Never Worry About Getting Lost**

This unit built-in Google map, which provide real-time traffic conditions to keep you away from congestion. You can download a series of your favorite GPS applications in the Google Store, such as iGo, Wzae, Sygic, etc.,The built-in high-quality GPS module provides you with the best signal so that you can observe the best route and destination you like.