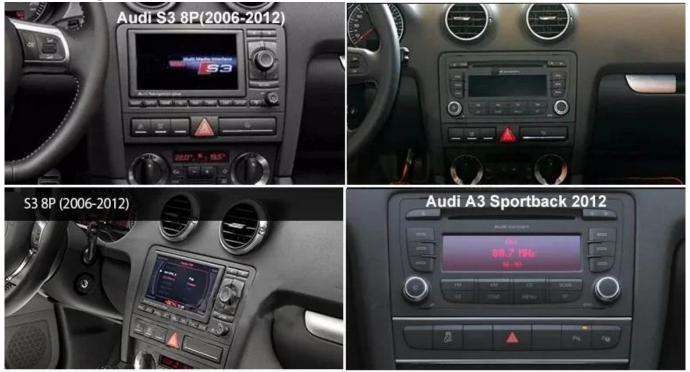

## Applicable Models & Years

Fits for

Audi A3 8P (2003-2012),

Audi A3 8P1 3-door Hatchback (2003-2012).

Audi S3 8P (2006-2012),

Audi RS3 Sportback (2011-2012)

Important Notice:

Face Panel: 238.8\*227.7mm

### **Applicable Models And Years**

For Audi A3 8P (2003-2012)
For A3 8P1 3-Door Hatchback (2003-2012)
For S3 8P (2006-2012)]
For RS3 Sportback (2011-2012)

Note: Please confirm the installation size of the center console and the year of the car before purchasing.