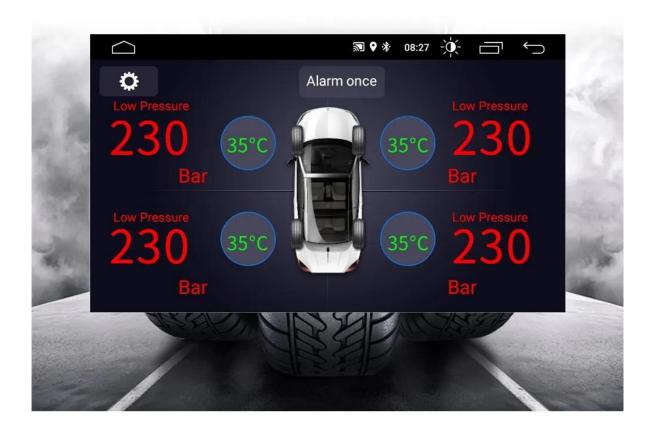

### **Support For Real-Time Tire Monitoring**

After having correctly installd the TPMS to your vehicle's tires, the sensors will automatically monitor tire pressure and temperature, and transmit real-time status to the receiver so that you can view real-time data of the tires on the head unit's screen.