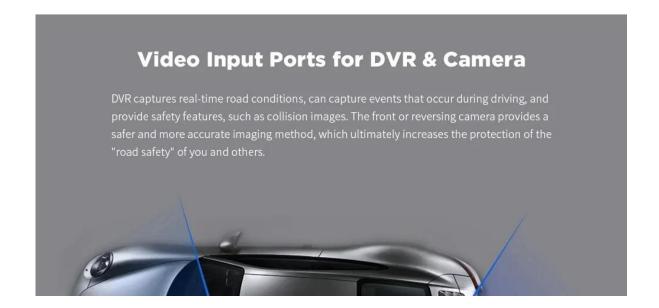

## **OBD2 - For You To Diagnose Your Car Status**

With the OBD2 function on this unit, you are able to retrieve real-time data and trouble codes from your vehicle's computer. The data obtained from your vehicle is presented in an easy-to-read format.