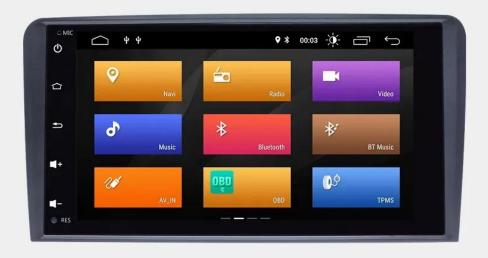

## **Product Paramenters**

| OS                | Android 10                                                             |  |  |  |
|-------------------|------------------------------------------------------------------------|--|--|--|
| CPU               | AC8227 A7 4*1.3                                                        |  |  |  |
| RAM               | 2G                                                                     |  |  |  |
| ROM               | 16G                                                                    |  |  |  |
| AMP chip          | 7851                                                                   |  |  |  |
| Internet          | Built-in WIFI Module & Support 3G Dongle                               |  |  |  |
| Application       | Plenfitul Free Application, Google play                                |  |  |  |
| DVR               | Built-in Car DVR program( work with optional USB DVR camera), Optional |  |  |  |
| DSP               | Support                                                                |  |  |  |
| RDS               | Support                                                                |  |  |  |
| IPS               | Support                                                                |  |  |  |
| Optional function | Built-in carplay                                                       |  |  |  |
|                   | Full video output                                                      |  |  |  |
|                   | rear view camera                                                       |  |  |  |
|                   | USB DVR                                                                |  |  |  |
|                   | DAB+ dongle                                                            |  |  |  |
|                   | Carplay dongle                                                         |  |  |  |

## **OBD2 - For You To Diagnose Your Car Status**

With the OBD2 function on this unit, you are able to retrieve real-time data and trouble codes from your vehicle's computer. The data obtained from your vehicle is presented in an easy-to-read format.

### **Support For Real-Time Tire Monitoring**

After having correctly installd the TPMS to your vehicle's tires, the sensors will automatically monitor tire pressure and temperature, and transmit real-time status to the receiver so that you can view real-time data of the tires on the head unit's screen.