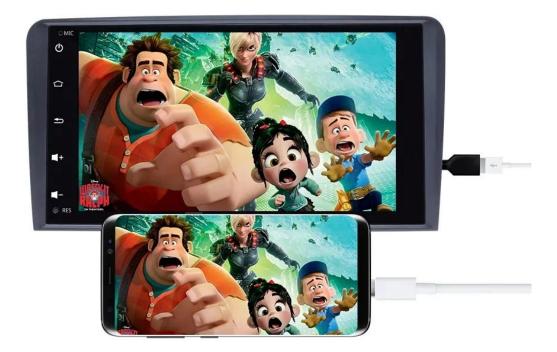

## **Stay Connected to Your Phone**

Built-in App "Easyconnect" projects your smartphone screen to the head unit (Mirroring). Enjoy your favorite music, videos and apps during the journey.

#### Do More at the Same Time

Split screen mode allows running two apps side by side. You can use Spotify while navigation, or visit the website while listening to the radio.