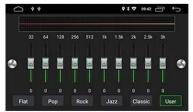

#### 30-Band Graphic Equalizer

30-Band graphic equalizer and 5 present Sound Effects provide you with the controls to tailor the listening experience to your vehicle and listening preferences. You can create your own Sound Effects to best match your favorite music.