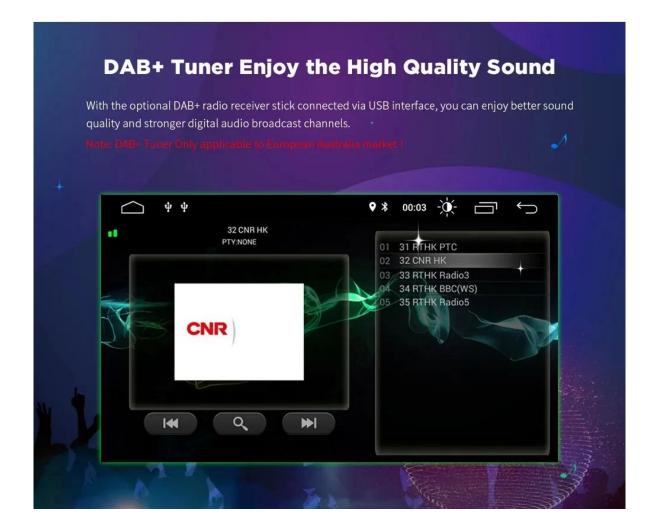

## **Product Paramenters**

| OS                | Android 10                                                             |  |  |  |
|-------------------|------------------------------------------------------------------------|--|--|--|
| CPU               | AC8227 A7 4*1.3                                                        |  |  |  |
| RAM               | 2G                                                                     |  |  |  |
| ROM               | 16G                                                                    |  |  |  |
| AMP chip          | 7851                                                                   |  |  |  |
| Internet          | Built-in WIFI Module & Support 3G Dongle                               |  |  |  |
| Application       | Plenfitul Free Application, Google play                                |  |  |  |
| DVR               | Built-in Car DVR program( work with optional USB DVR camera), Optional |  |  |  |
| DSP               | Support                                                                |  |  |  |
| RDS               | Support                                                                |  |  |  |
| IPS               | Support                                                                |  |  |  |
| Optional function | Built-in carplay                                                       |  |  |  |
|                   | Full video output                                                      |  |  |  |
|                   | rear view camera                                                       |  |  |  |
|                   | USB DVR                                                                |  |  |  |
|                   | DAB+ dongle                                                            |  |  |  |
|                   | Carplay dongle                                                         |  |  |  |