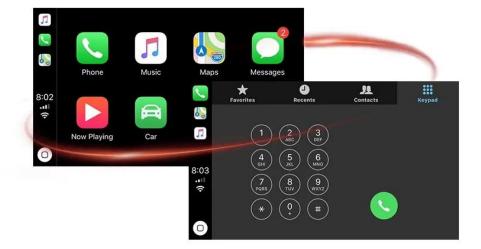

# Bulit-in CarPlay (Optional) Extend Smart Phone to Your Car

CarPlay is your smart driving partner, it can help you focus attention on your driving. With a simplified interface, large buttons, and powerful voice operations, CarPlay makes it easier for you to use your favorite apps on the phone on the road.

## Support Both Apple CarPlay & Android Auto SYSTEM