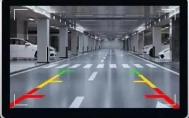

5.Support original car's rear-viewing camera, after-sale rear-viewing camera(CVBS/AHD),front-viewing camera (can be set up) or DVR

6.Support to expand and after-sale 360 panorama (CVBS/AHD)

7.Support audio EQ adjustment, music & navigation volume button adjustment separately

# Wireless CarPlay & Android Auto **More Features About Our Product**

**Reverse and Front Camera** 