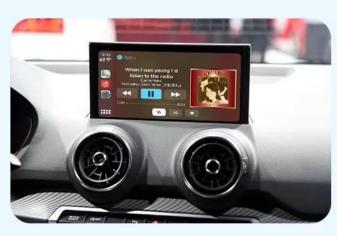

## Wireless Carplay & Android Auto

For Audi A1 A3 A4 A5 A6 A7 A8 Q2 Q3 Q5 Q7 S4 S5 MMI

# Wireless CarPlay & Android Auto **More Features About Our Product**

**Reverse and Front Camera** 