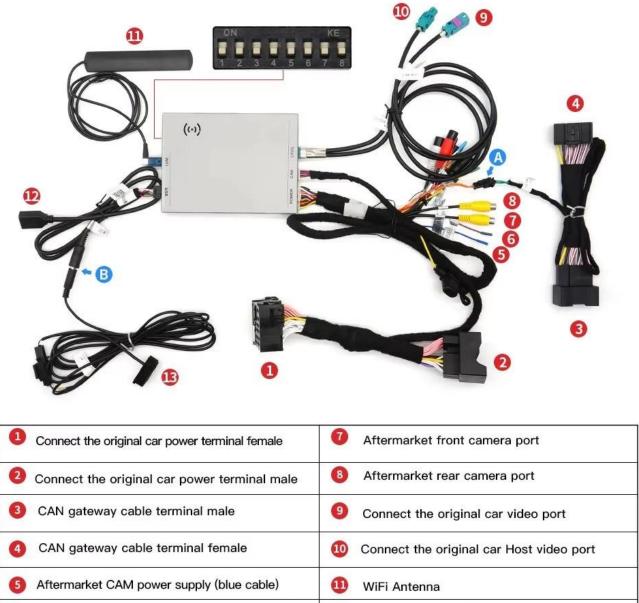

## **Installation Diagram**

MT reversing detection cable (crimson cable) USB port II MIC (optional) Connect IB The original car has no MIC, you can choose to connect

A