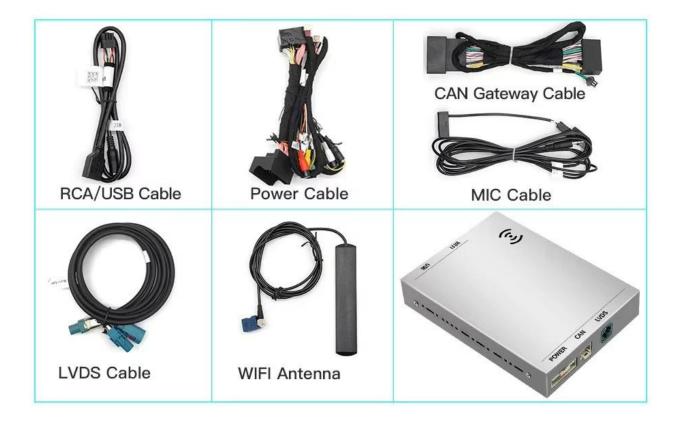

## **Installation Diagram**

MT reversing detection cable (crimson cable) USB port II MIC (optional) Connect IB The original car has no MIC, you can choose to connect

A