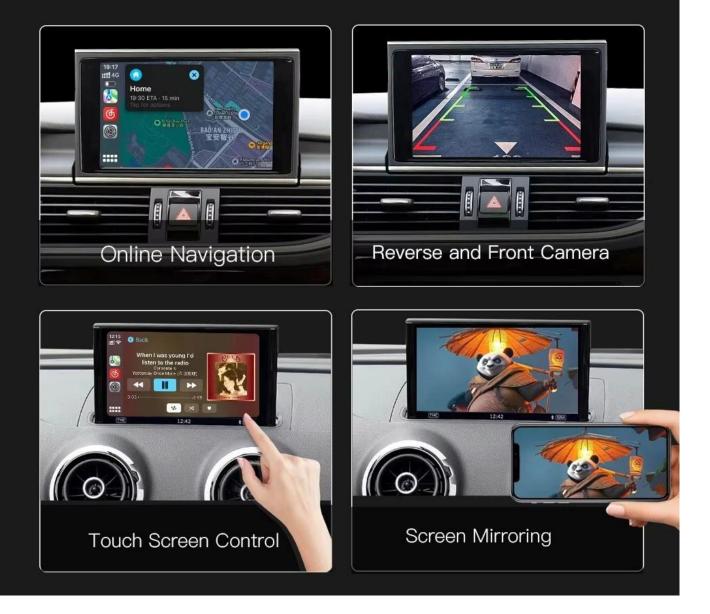

5.Support original car's rear-viewing camera, after-sale rear-viewing camera(CVBS/AHD),front-viewing camera (can be set up) or DVR

6.Support to expand and after-sale 360 panorama (CVBS/AHD)

7.Support audio EQ adjustment, music & navigation volume button adjustment separately

# Wireless CarPlay & Android Auto **More Features About Our Product**

**Reverse and Front Camera** 

#### Screen Mirroring

#### **USB** Flash Play

**Product packaging** 