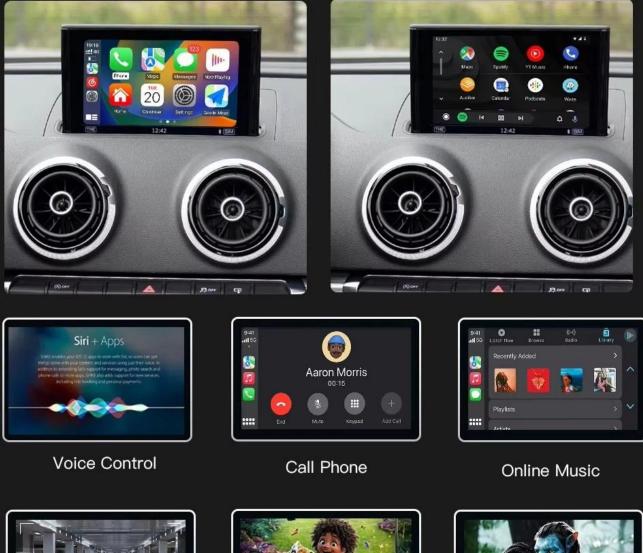

#### **Some functions:**

1.Wired/wireless carplay

2.Wired/wireless Android Auto

3.Screen mirroring function (Apple, Android)

4.USB multimedia playback(supports lossless audio, 720P video and picture playback)

## Wireless Carplay & Android Auto

For Audi A1 A3 A4 A5 A6 A7 A8 Q2 Q3 Q5 Q7 S4 S5 MMI