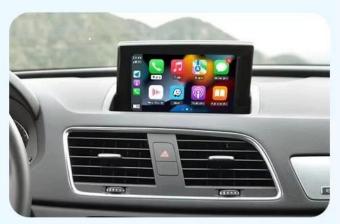

## Wireless Carplay & Android Auto

For Audi A1 A3 A4 A5 A6 A7 A8 Q2 Q3 Q5 Q7 S4 S5 MMI

# Wireless CarPlay & Android Auto **More Features About Our Product**

**Reverse and Front Camera** 