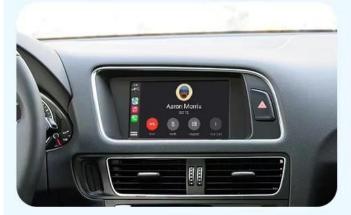

8.Support the original car MIC (reserved installation MIC), and support the automatic correction function of calling for the calling cord.

9.Support the original Bluetooth call function

10.Support AUX in function, which can expand digital TV

## Wireless Carplay & Android Auto

For Audi A1 A3 A4 A5 A6 A7 A8 Q2 Q3 Q5 Q7 S4 S5 MMI