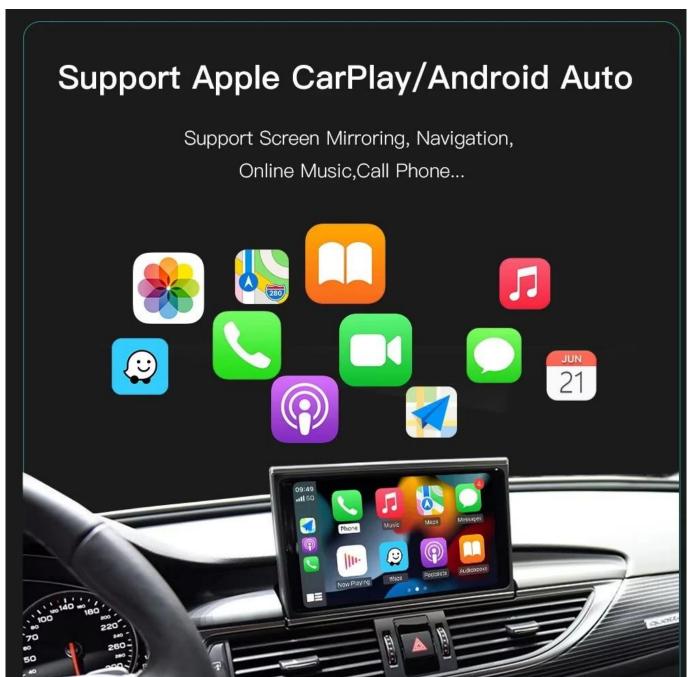

#### **Some functions:**

1.Wired/wireless carplay

2.Wired/wireless Android Auto

3.Screen mirroring function (Apple, Android)

4.USB multimedia playback(supports lossless audio, 720P video and picture playback)

## Wireless Carplay & Android Auto

For Audi A1 A3 A4 A5 A6 A7 A8 Q2 Q3 Q5 Q7 S4 S5 MMI