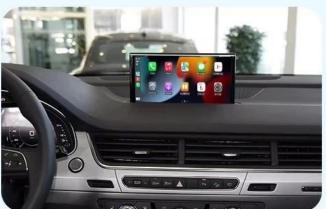

## Wireless Carplay & Android Auto

For Audi A1 A3 A4 A5 A6 A7 A8 Q2 Q3 Q5 Q7 S4 S5 MMI

# Wireless CarPlay & Android Auto **More Features About Our Product**

**Reverse and Front Camera** 