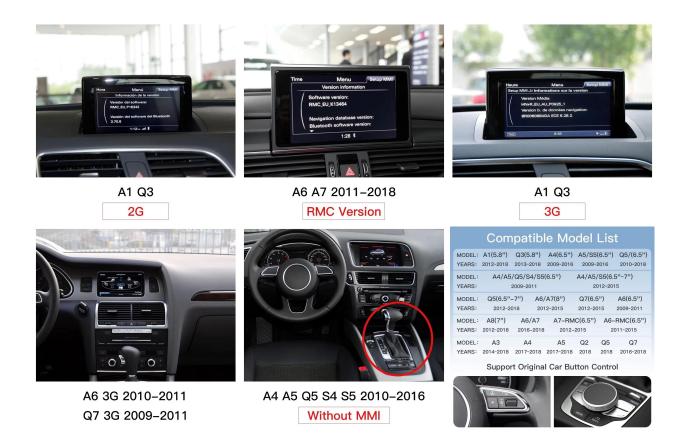

## SKU model selection

A4 A5 Q5 S4 S5 2010–2016 With MMI

A3 A4 A5 Q7 B9 2017–2019

A8 2011–2017

A3 2012–2021 Q2 2012–2021

A6 A7 2015–2018 MHI2\_ER

#### A6 A7 2011–2018 RMC Version

#### It's important:

Because there are so many Audi models, it is necessary to check

-----

the model number before ordering.

\_\_\_\_\_

**Product Description** 

For Audi A1

#### ▲ For Audi A3

▲ For Audi A4

▲ For Audi A5

For Audi A6

For Audi Q2

For Audi Q3

▲ For Audi Q5

For Audi Q7