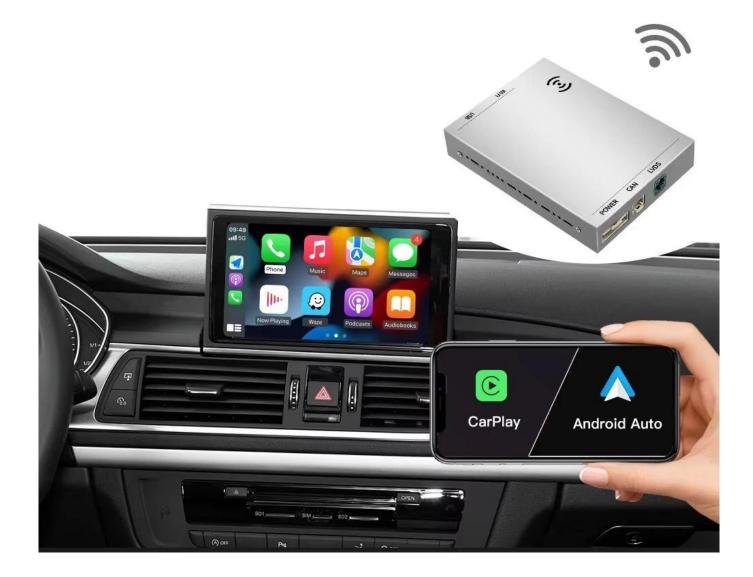

## Wireless Carplay & Android Auto

For Audi A1 A3 A4 A5 A6 A7 A8 Q2 Q3 Q5 Q7 S4 S5 MMI

# **CarPlay Module**