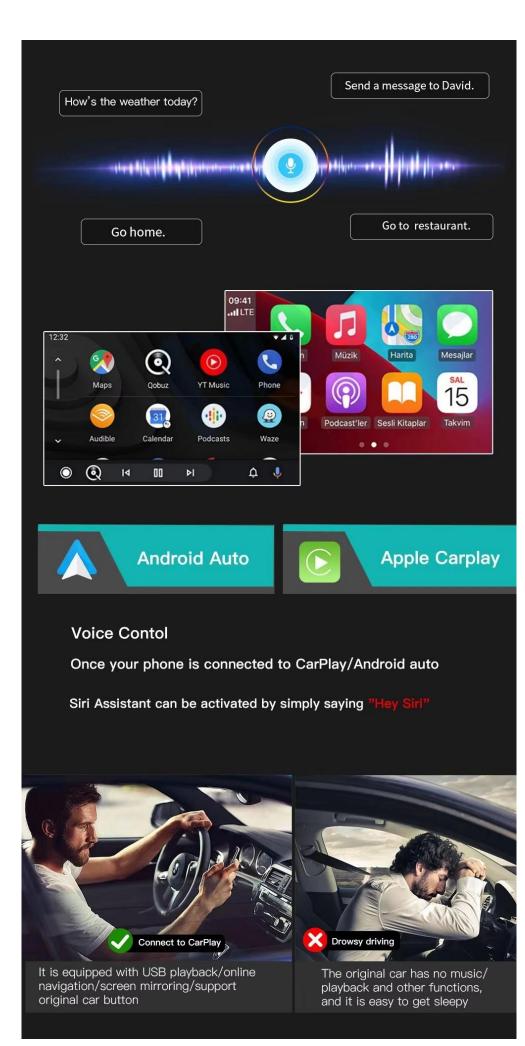

8.Support the original car MIC (reserved installation MIC), and support the automatic correction function of calling for the calling cord.

9.Support the original Bluetooth call function

10.Support AUX in function, which can expand digital TV

## Wireless Carplay & Android Auto

For Audi A1 A3 A4 A5 A6 A7 A8 Q2 Q3 Q5 Q7 S4 S5 MMI