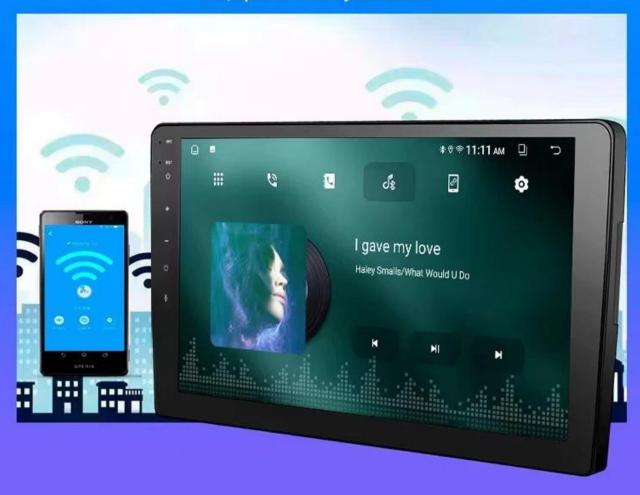

# **WIFI** interconnection

VEHICLE NAVIGATION MPS

Support WIFI interconnection, support mobile phone hotspot interconnection, easy Internet access, network information, real-time update map, download APP application, operation is very convenient.