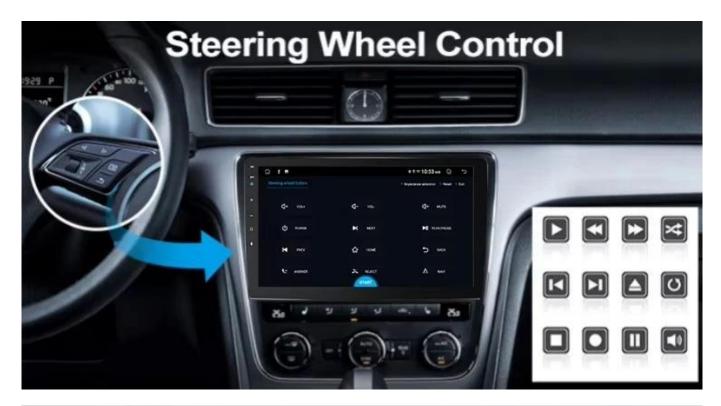

You could change the music, volume more easily via your steering wheel and also make your driving safer.

(Optional backward view) accompany you to drive safely and civilization

×