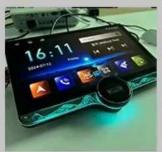

# T100 4-Core / 8-Core Car Stereo with 9" 2.5D IPS Screen, Dual-Band WiFi6, and 3G/4G Sim Card Support Car Gps Navigative

# **Specification**

item value

Type PORTABLE
Placement Dashboard
OS ANDROID 12

Screen Type IPS, Capacitive Touch Screen, 2.5D Screen

Screen Size 10"

Resolution 1280\*720

Amplifier, CarPlay, Mirror Link, android auto, Split