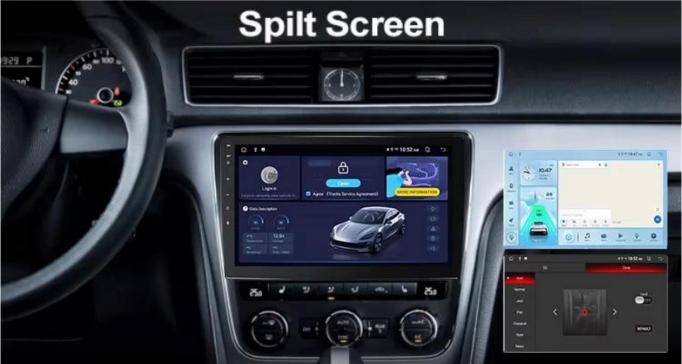

# **Specification**

item value

Type PORTABLE
Placement Dashboard
OS ANDROID 12

Screen Type IPS, Capacitive Touch Screen, 2.5D Screen

Screen Size 10"

Resolution 1280\*720

Amplifier, CarPlay, Mirror Link, android auto, Split

Screen, Car Steering Wheel Control, luetooth-Enabled, MP3/MP4, Touch Screen, Photo Viewer,

Function Radio Tuner, Voice Guidance, Distance Warning,

Reversing Aid, Live Parking, MultiMedia Supported,

Speed Warning, Build-in Microphone, Voice