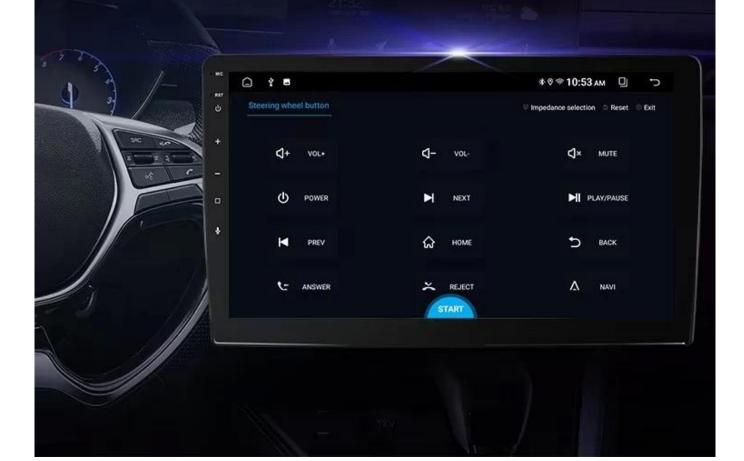

You could change the music, volume more easily via your steering wheel and also make your driving safer.

(Optional backward view) accompany you to drive safely and civilization

×