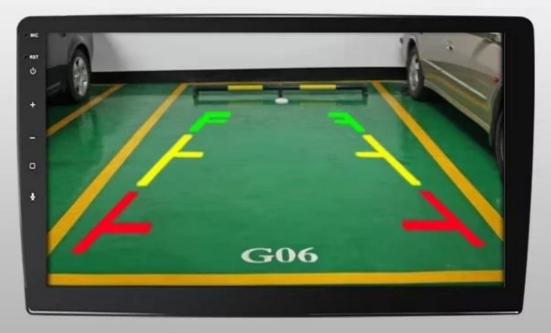

Screen, Car Steering Wheel Control, luetooth-Enabled, MP3/MP4, Touch Screen, Photo Viewer,

Function Radio Tuner, Voice Guidance, Distance Warning,

Reversing Aid, Live Parking, MultiMedia Supported,

Speed Warning, Build-in Microphone, Voice

Interaction

Connection bluetooth, Built-in WiFi

Bluetooth-Enabled, Built-in GPS, MP3 / MP4 Players,

Combination Radio Tuner, Touch Screen, AUX Port, HDMI In/Out,

**Reversing Aid** 

Warranty 1 Year Place of Origin China