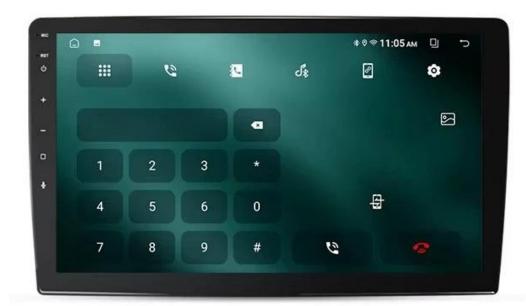

# **BT 5.4**

Through BT we can listen to music, Answer the phone by handsfree while navigation. It greatly reduce the risk of driving and never miss the import next turn. \* 0 ♥ 11:05 AM □ ® ME \*\*\* 0 JE ø 0 1 0 Ò 2 Ø 5 10086 0 Dialing # **III** MUTE KEYPAD 10086 \$ 10:09