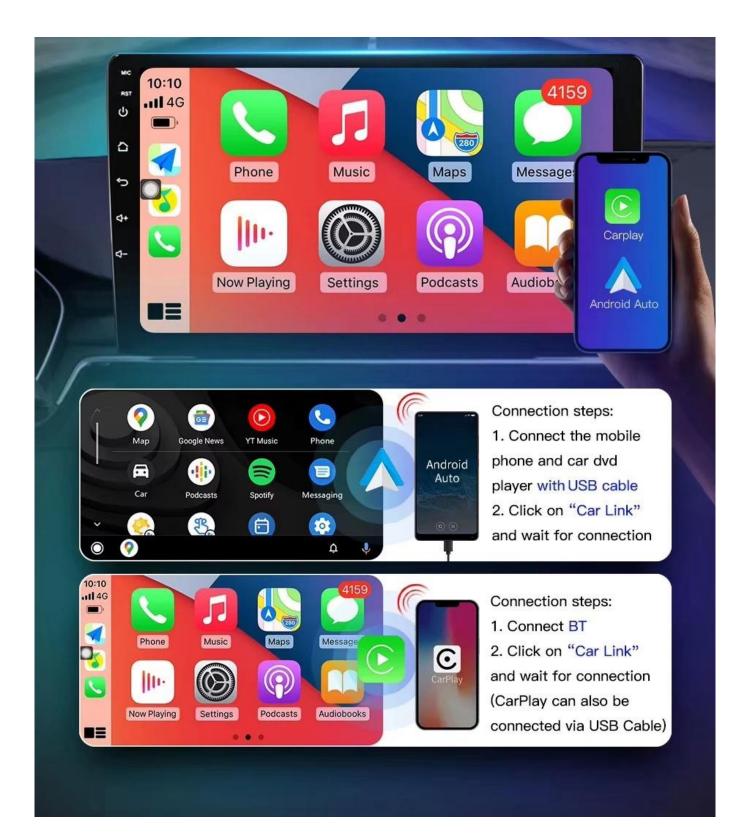

| Carplay<br>+Auto  | Optional          | Optional          | Built–in CarPlay+Android auto 💽 八        |                   |                   |                   |                   |  |  |
|-------------------|-------------------|-------------------|------------------------------------------|-------------------|-------------------|-------------------|-------------------|--|--|
| Screen            | IPS               | IPS               | QLDE                                     | QLDE              | QLDE              | QLDE              | QLDE              |  |  |
| Resolution        | 1024*600          | 1024*600          | 1280*720                                 | 1280*720          | 1280*720          | 1280*720          | 1280*720          |  |  |
| DSP               | ×                 | ×                 | -                                        | -                 | -                 | ~                 | •                 |  |  |
| RDS               | ×                 | ×                 | -                                        | ~                 | ~                 | -                 | -                 |  |  |
| Full AV<br>Output | ×                 | ×                 | Optional                                 | Optional          | Optional          | Optional          | Optional          |  |  |
| BT<br>module      | 4.0               | 4.0               | 5.0                                      | 5.0               | 5.0               | 5.0               | 5.0               |  |  |
| Cooling<br>fan    | ×                 | ×                 | -                                        | -                 | -                 | -                 | -                 |  |  |
| Al voice          | YES<br>(Need buy) | YES<br>(Need buy) | YES<br>(Need buy)                        | YES<br>(Need buy) | YES<br>(Need buy) | YES<br>(Need buy) | YES<br>(Need buy) |  |  |
| 360<br>panoramic  | ×                 | ×                 | Support (need order 360 camera together) |                   |                   |                   |                   |  |  |
|                   |                   |                   |                                          |                   |                   |                   |                   |  |  |