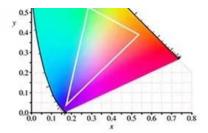

## **QLED Screen**

Qled quantum dot technology, can present a higher color restoration in the image, let you experience closer to the realvisual effect

here

Normal Screen Color gamut coverage about **75%** 