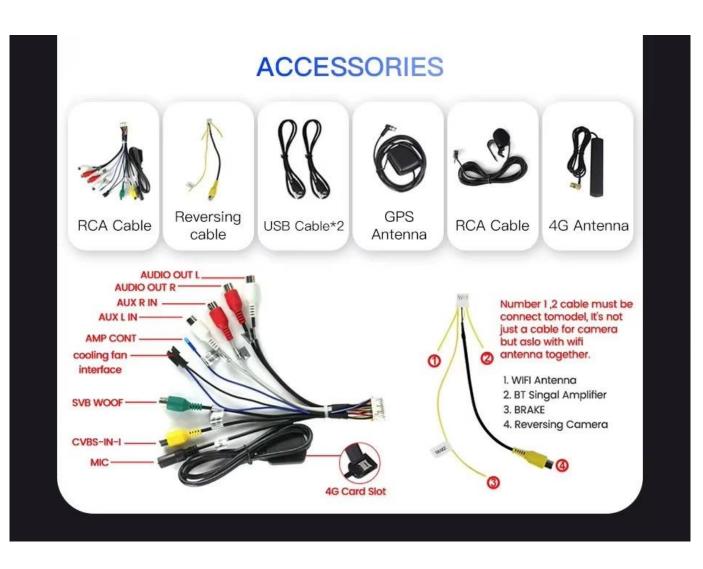

### **Product Highlight**

**TS10 TS18 Android System Car Video for Head Unit** 9/10inch QLED Screen Support Voice Control with GPS

**Car Fitment: Universal Type: Build-in 2DIN Operation System:** Android 12 **Placement: Dashboard Display Type: OLED, IPS, Capacitive Touch Screen,** LCD, TFT Function: GPS, Stereo, HANDSFREE, TPMS, DSP, CarPlay, DVB+, Mirror Link, android auto, Built-in Microphone, Split Screen, File Manager, Car Steering Wheel Control, Built-In Speaker **Resolution: 1280\*720 RAM: 1/2/4/8GB ROM: 16GB/32GB/64GB/128GB Product Highlight: optional(IPS Screen,DSP** function);video out **OSD Language:** Multi-language