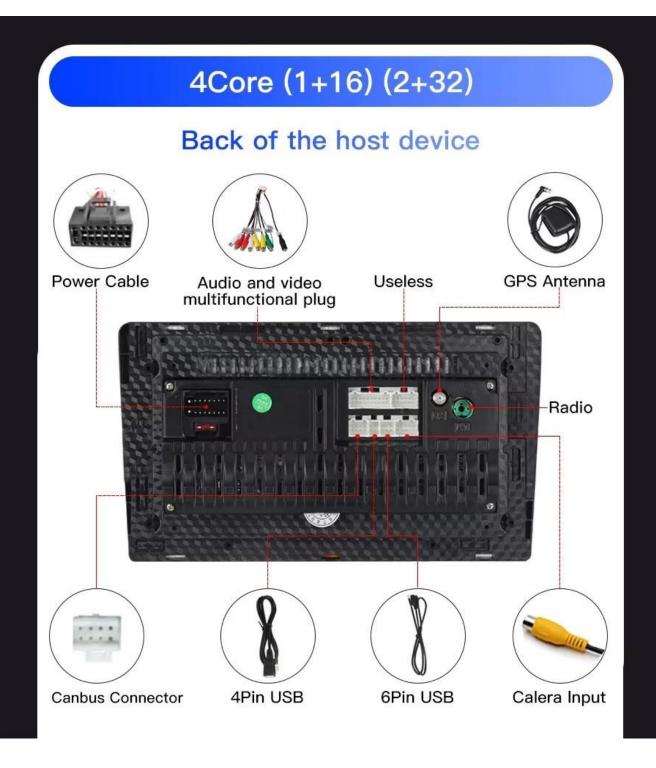

### **Product Highlight**

**TS10 TS18 Android System Car Video for Head Unit** 9/10inch QLED Screen Support Voice Control with GPS

**Car Fitment: Universal Type: Build-in 2DIN Operation System:** Android 12 **Placement: Dashboard Display Type: OLED, IPS, Capacitive Touch Screen,** LCD, TFT Function: GPS, Stereo, HANDSFREE, TPMS, DSP, CarPlay, DVB+, Mirror Link, android auto, Built-in Microphone, Split Screen, File Manager, Car Steering Wheel Control, Built-In Speaker **Resolution: 1280\*720 RAM: 1/2/4/8GB ROM: 16GB/32GB/64GB/128GB Product Highlight: optional(IPS Screen,DSP** function);video out **OSD Language:** Multi-language