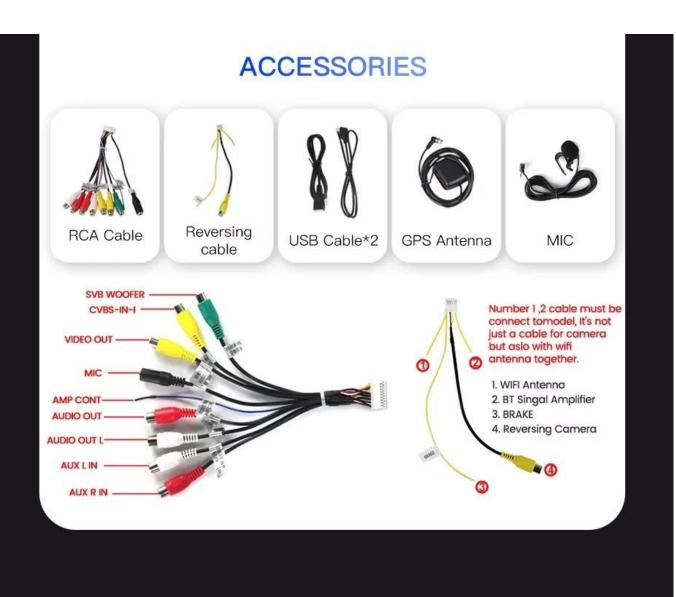

### **Product Highlight**

**TS10 TS18 Android System Car Video for Head Unit** 9/10inch QLED Screen Support Voice Control with GPS

**Car Fitment: Universal Type: Build-in 2DIN Operation System:** Android 12 **Placement: Dashboard Display Type: OLED, IPS, Capacitive Touch Screen,** LCD, TFT Function: GPS, Stereo, HANDSFREE, TPMS, DSP, CarPlay, DVB+, Mirror Link, android auto, Built-in Microphone, Split Screen, File Manager, Car Steering Wheel Control, Built-In Speaker **Resolution: 1280\*720 RAM: 1/2/4/8GB ROM: 16GB/32GB/64GB/128GB Product Highlight: optional(IPS Screen,DSP** function);video out **OSD Language:** Multi-language