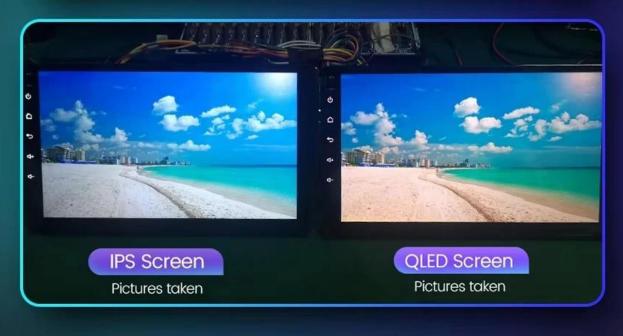

r) |                   |                   |                   |                   |  |  |
|                   |                   |                   |                                          |                   |                   |                   |                   |  |  |





## **Powerful Cooling fan** (TS10/TS18 has built-in)



Equipped with powerful cooling fan to solve the problem of operation in long-term use or high temperature environment and also maintain stable operation.



## **QLED Screen**



Qled quantum dot technology, can present a higher color restoration in the image, let you experience closer to the realvisual effect

here





Normal Screen Color gamut coverage about **75%** 



QLED Screen Color gamut coverage about **130%** 

### **Real screen effects**





# DSP Equalizer Adjustments

(TS10/TS18 has built-in)



Increase DSP digital audio processing module multi-dimensional surround lossless sound effects, enjoy high-definition audio-visual feast!



online music and online radio,connected to the original car stereo via fm transmis sion,without changing the original car audio





Ê

#### **Bass Filter**

Reduce noise and maximize sound conversion



Bass adjustment, dynamic bass soothes ears



### Field

The sound field can add reverberation to the sound and stabilize the sound pressure.



### Surround space

Hearing from the center being surrounded from all direction