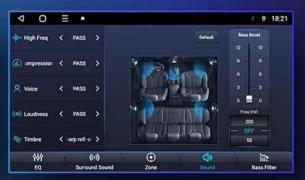

# DSP Equalizer Adjustments

(TS10/TS18 has built-in)

Increase DSP digital audio processing module multi-dimensional surround lossless sound effects, enjoy high-definition audio-visual feast!

online music and online radio,connected to the original car stereo via fm transmis sion,without changing the original car audio

#### **Bass Filter**

Reduce noise and maximize sound conversion

Bass adjustment, dynamic bass soothes ears

### Field

The sound field can add reverberation to the sound and stabilize the sound pressure.

### Surround space

Hearing from the center being surrounded from all direction