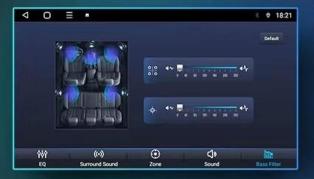

#### **Bass Filter**

Reduce noise and maximize sound conversion

Bass adjustment, dynamic bass soothes ears

### Field

The sound field can add reverberation to the sound and stabilize the sound pressure.

### Surround space

Hearing from the center being surrounded from all direction