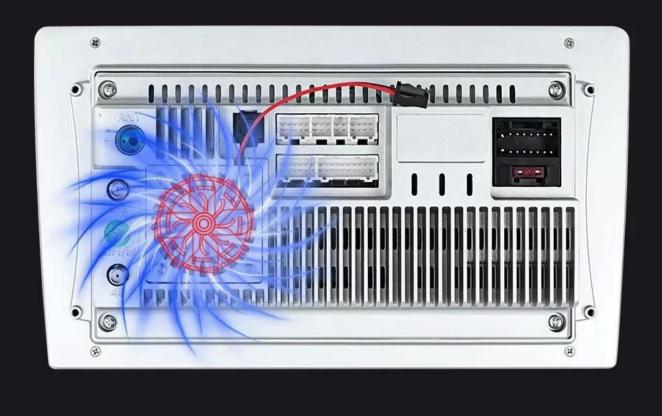

## **Powerful Cooling fan** (TS10/TS18 has built-in)

Equipped with powerful cooling fan to solve the problem of operation in long-term use or high temperature environment and also maintain stable operation.