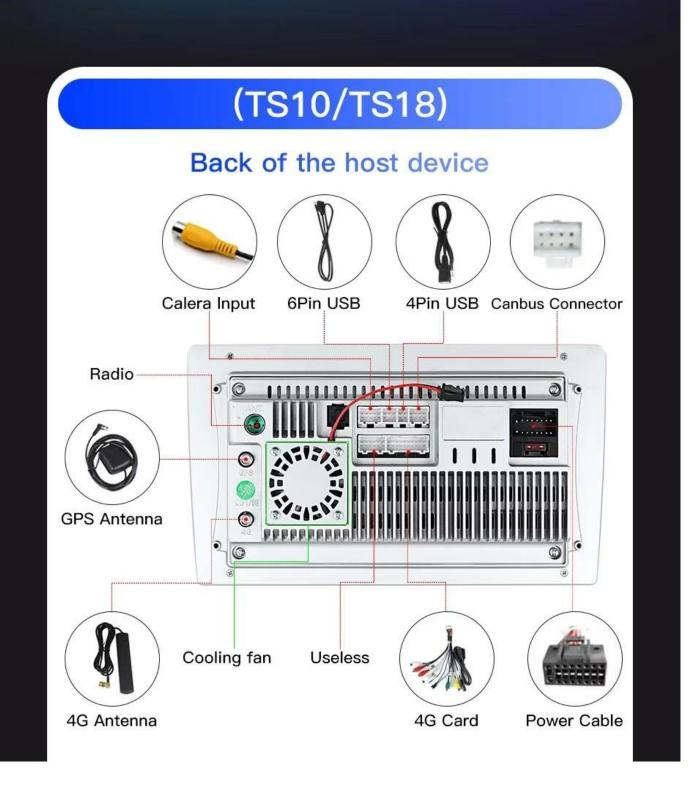

## **Powerful Cooling fan** (TS10/TS18 has built-in)

Equipped with powerful cooling fan to solve the problem of operation in long-term use or high temperature environment and also maintain stable operation.