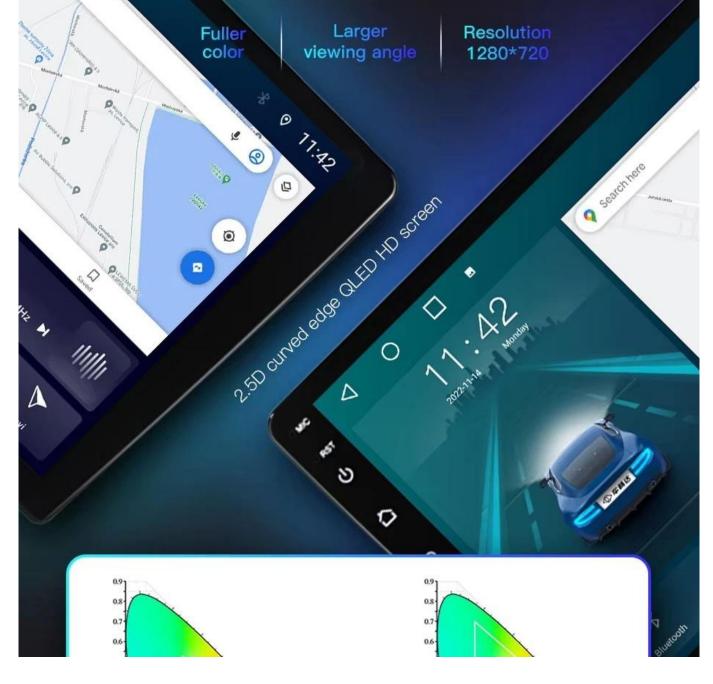

## **QLED Screen**

Qled quantum dot technology, can present a higher color restoration in the image, let you experience closer to the realvisual effect

here

Normal Screen Color gamut coverage about **75%** 

QLED Screen Color gamut coverage about **130%** 

### **Real screen effects**