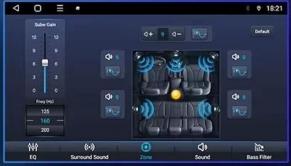

#### **Bass Filter**

Reduce noise and maximize sound conversion

Bass adjustment, dynamic bass soothes ears

### Field

The sound field can add reverberation to the sound and stabilize the sound pressure.