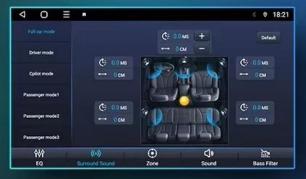

### Field

The sound field can add reverberation to the sound and stabilize the sound pressure.

### Surround space

Hearing from the center being surrounded from all direction