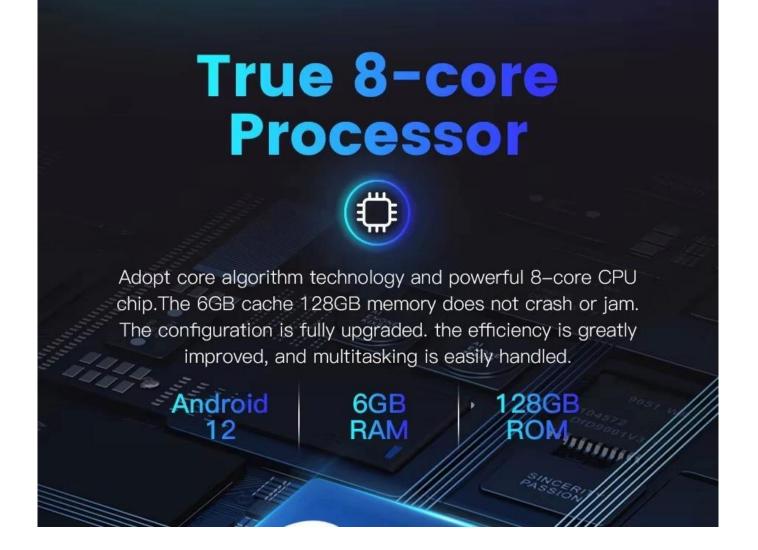

### **Product Highlight**

**TS10 TS18 Android System Car Video for Head Unit** 9/10inch QLED Screen Support Voice Control with GPS

**Car Fitment: Universal Type: Build-in 2DIN Operation System:** Android 12 **Placement: Dashboard Display Type: OLED, IPS, Capacitive Touch Screen,** LCD, TFT Function: GPS, Stereo, HANDSFREE, TPMS, DSP, CarPlay, DVB+, Mirror Link, android auto, Built-in Microphone, Split Screen, File Manager, Car Steering Wheel Control, Built-In Speaker **Resolution: 1280\*720 RAM: 1/2/4/8GB ROM: 16GB/32GB/64GB/128GB Product Highlight: optional(IPS Screen,DSP** function);video out **OSD Language:** Multi-language

| •••<br>Car multimedia player<br>parameter |            |       |                                                 |       |                                                             |       |                      |  |  |  |  |
|-------------------------------------------|------------|-------|-------------------------------------------------|-------|-------------------------------------------------------------|-------|----------------------|--|--|--|--|
|                                           | <b>~</b>   |       | TS18                                            |       | TS10                                                        |       |                      |  |  |  |  |
| Model                                     |            |       |                                                 |       |                                                             |       |                      |  |  |  |  |
| Internet                                  | WIFI       |       | 4G LTE + WIFI                                   |       |                                                             |       |                      |  |  |  |  |
| OS                                        | Android 11 |       | UIS7862 Android 12 (API30)                      |       |                                                             |       |                      |  |  |  |  |
| Core                                      | 4–Core     |       | 8Core*1.6GHz<br>Unisoc UIS8581A<br>8*Cortex A55 |       | 8Core*1.8GHz<br>Unisoc UIS7862<br>2*Cortex A75+6*Cortex A55 |       |                      |  |  |  |  |
| RAM/ROM                                   | 1+16G      | 2+32G | 2+32G                                           | 4+64G | 4+32G                                                       | 4+64G | 6+128 <mark>G</mark> |  |  |  |  |