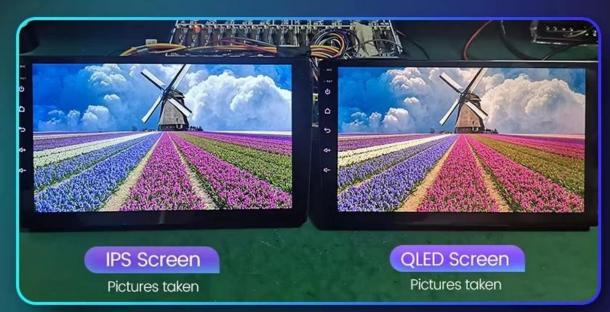

her) |                   |                   |                   |                   |  |  |
|                   |                   |                   |                                          |                   |                   |                   |                   |  |  |





## **Powerful Cooling fan** (TS10/TS18 has built-in)



Equipped with powerful cooling fan to solve the problem of operation in long-term use or high temperature environment and also maintain stable operation.



## **QLED Screen**



Qled quantum dot technology, can present a higher color restoration in the image, let you experience closer to the realvisual effect

here





Normal Screen Color gamut coverage about **75%** 



QLED Screen Color gamut coverage about **130%** 

### **Real screen effects**





# DSP Equalizer Adjustments

(TS10/TS18 has built-in)



Increase DSP digital audio processing module multi-dimensional surround lossless sound effects, enjoy high-definition audio-visual feast!



online music and online radio,connected to the original car stereo via fm transmis sion,without changing the original car audio





Ê

#### **Bass Filter**

Reduce noise and maximize sound conversion



Bass adjustment, dynamic bass soothes ears



### Field

The sound field can add reverberation to the sound and stabilize the sound pressure.



### Surround space

Hearing from the center being surrounded from all direction