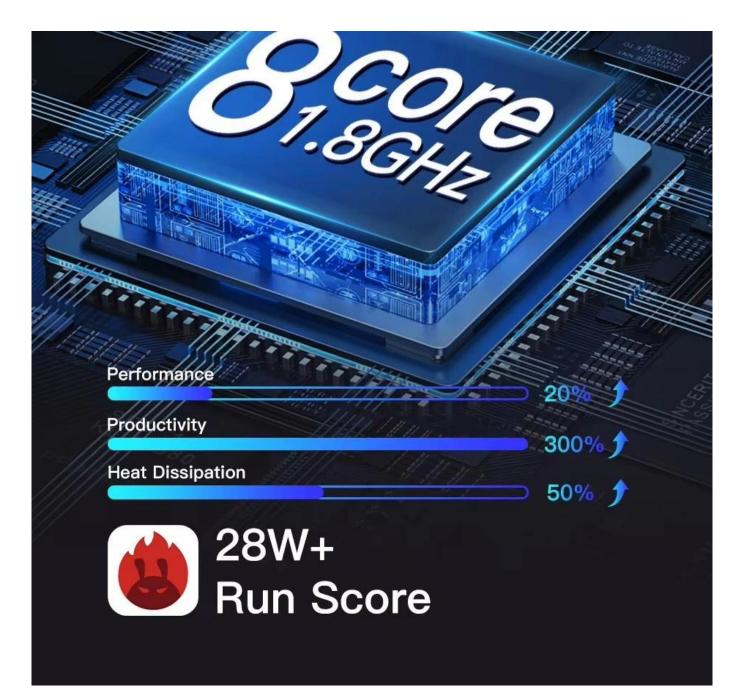

| •••<br>Car multimedia player<br>parameter |            |       |                                                 |       |                                                             |       |                      |  |  |  |  |
|-------------------------------------------|------------|-------|-------------------------------------------------|-------|-------------------------------------------------------------|-------|----------------------|--|--|--|--|
|                                           | <b>~</b>   |       | TS18                                            |       | TS10                                                        |       |                      |  |  |  |  |
| Model                                     |            |       |                                                 |       |                                                             |       |                      |  |  |  |  |
| Internet                                  | WIFI       |       | 4G LTE + WIFI                                   |       |                                                             |       |                      |  |  |  |  |
| OS                                        | Android 11 |       | UIS7862 Android 12 (API30)                      |       |                                                             |       |                      |  |  |  |  |
| Core                                      | 4–Core     |       | 8Core*1.6GHz<br>Unisoc UIS8581A<br>8*Cortex A55 |       | 8Core*1.8GHz<br>Unisoc UIS7862<br>2*Cortex A75+6*Cortex A55 |       |                      |  |  |  |  |
| RAM/ROM                                   | 1+16G      | 2+32G | 2+32G                                           | 4+64G | 4+32G                                                       | 4+64G | 6+128 <mark>G</mark> |  |  |  |  |