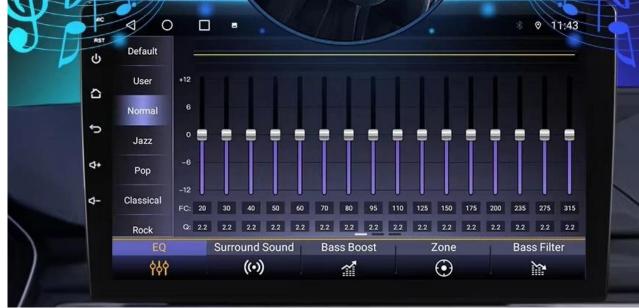

# DSP Equalizer Adjustments

(TS10/TS18 has built-in)

Increase DSP digital audio processing module multi-dimensional surround lossless sound effects, enjoy high-definition audio-visual feast!

online music and online radio,connected to the original car stereo via fm transmis sion,without changing the original car audio

#### **Bass Filter**

Reduce noise and maximize sound conversion

Bass adjustment, dynamic bass soothes ears