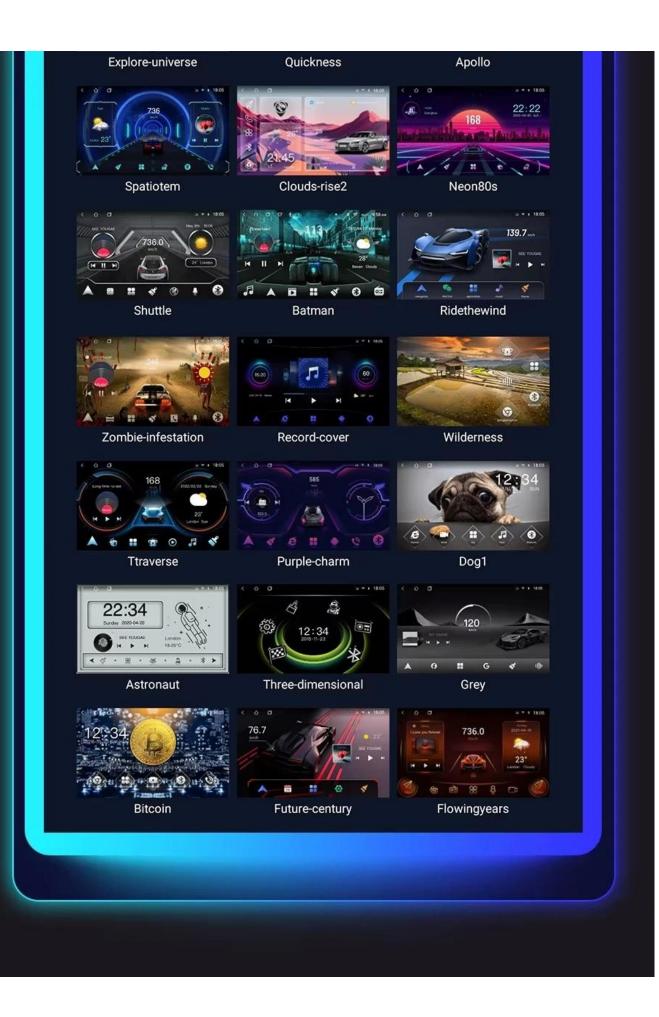

ual effect

here





Normal Screen Color gamut coverage about **75%** 



QLED Screen Color gamut coverage about **130%** 

### **Real screen effects**





# DSP Equalizer Adjustments

(TS10/TS18 has built-in)



Increase DSP digital audio processing module multi-dimensional surround lossless sound effects, enjoy high-definition audio-visual feast!



online music and online radio,connected to the original car stereo via fm transmis sion,without changing the original car audio





Ê

#### **Bass Filter**

Reduce noise and maximize sound conversion



Bass adjustment, dynamic bass soothes ears



### Field

The sound field can add reverberation to the sound and stabilize the sound pressure.



### Surround space

Hearing from the center being surrounded from all direction