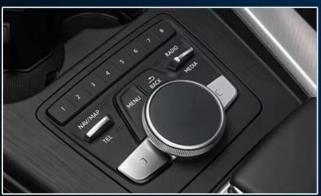

## OEM voice comand

CarPlay with "Hey, Siri"

support original Knob control and steering wheel control