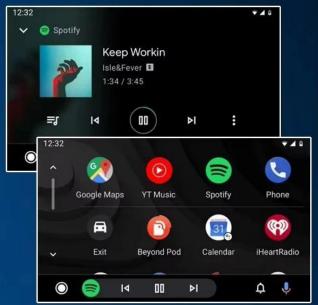

### **Functions**

Apple CarPlay

Android Auto

AirPlay

Autoink

**USB** 

Camera

**HDMI** 

## **Android Auto**