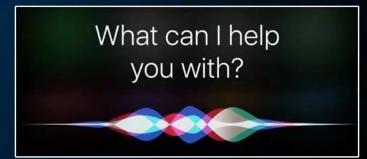

## OEM voice comand

CarPlay with "Hey, Siri"

support original Knob control and steering wheel control