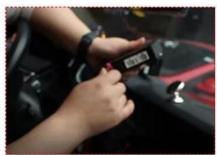

## How to install product?

Disassembled car decorative panel

Disassembled car original screen

Disassembled car head unit

4. Plug the cable with the intelligent box

5.Plug LVDS cable with the car screen

Lossless connection without tangent

6.Power cable inserted into the original male-female heads

Start the car, enter CarPlay interface

Connect rear camera With the back view LVDS cable