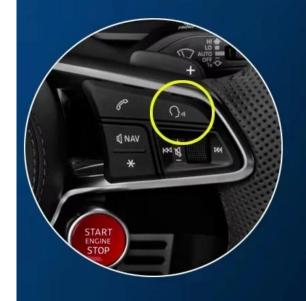

## OEM voice comand

CarPlay with "Hey, Siri"

support original Knob control and steering wheel control