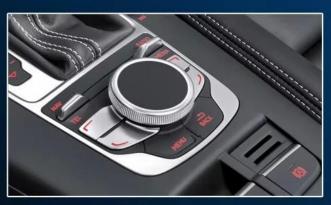

## OEM voice comand

CarPlay with "Hey, Siri"

support original Knob control and steering wheel control