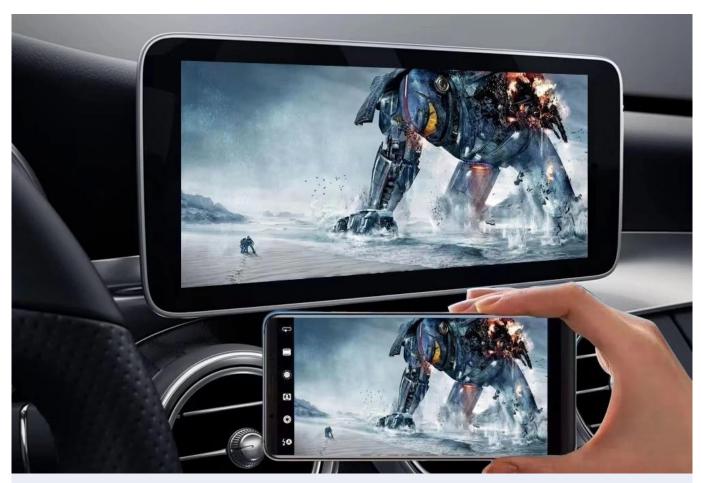

#### wireless carplay function:

1.with this carplay , your car can connect with your phone .

- 2.you can control your car vehicle with your phone . It is synchronization
- 3.. you can use intelligent voice system control your car.for example , you can control the car gps by your voice .
- 4.you can call somebody in your contact no need to use the phone
- 5. you can watch the video in you car
- 6. you can listening the music in your phone on the car.
- 7. you could added the vehicle backup camera in your car if don't have .