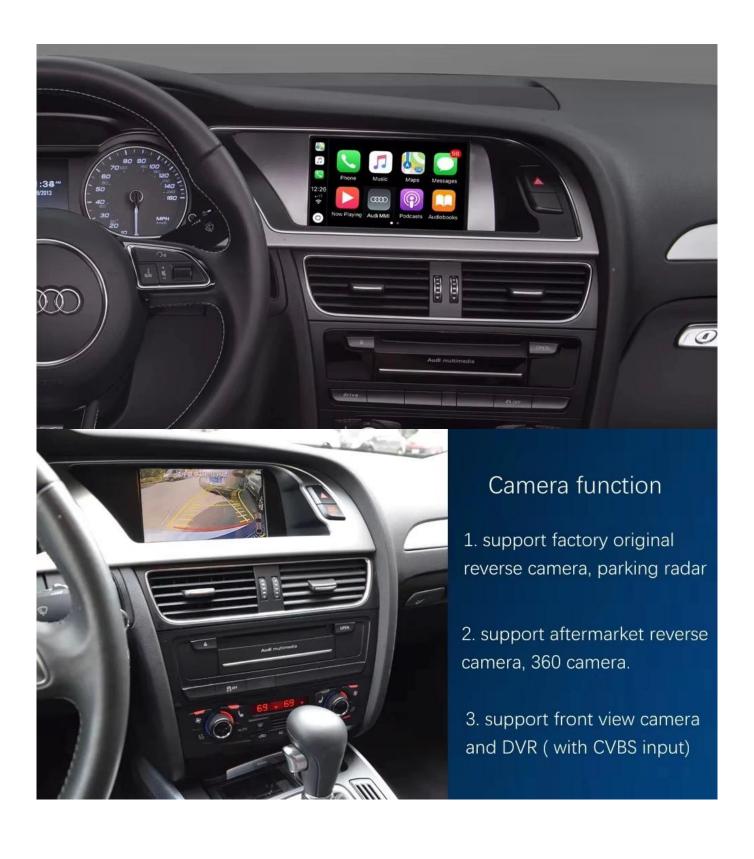

#### wireless carplay function:

1.with this carplay , your car can connect with your phone .

- 2.you can control your car vehicle with your phone . It is synchronization
- 3.. you can use intelligent voice system control your car.for example , you can control the car gps by your voice .
- 4.you can call somebody in your contact no need to use the phone
- 5. you can watch the video in you car
- 6. you can listening the music in your phone on the car.
- 7. you could added the vehicle backup camera in your car if don't have .

6.Power cable inserted into the original male-female heads

Start the car, enter CarPlay interface

Connect rear camera With the back view LVDS cable