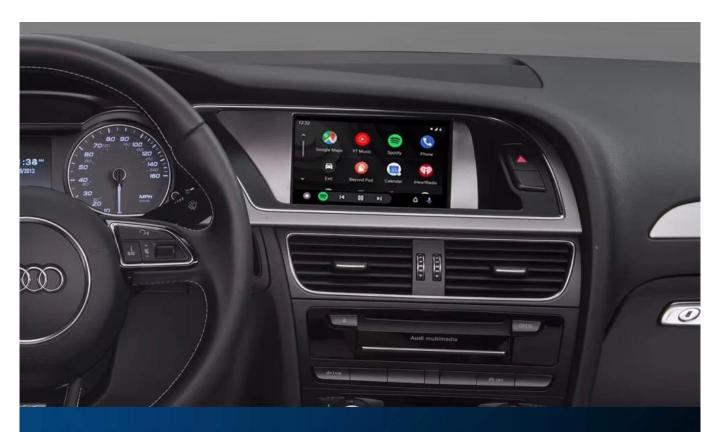

hicle with your phone . It is synchronization
- 3.. you can use intelligent voice system control your car.for example , you can control the car gps by your voice .
- 4.you can call somebody in your contact no need to use the phone
- 5. you can watch the video in you car
- 6. you can listening the music in your phone on the car.
- 7. you could added the vehicle backup camera in your car if don't have .









### **Functions**







Apple CarPlay

Android Auto

AirPlay









Autoink

**USB** 

Camera

**HDMI** 







## CarPlay is compatible with these iPhone models.

iPhone 6 Plus iPhone 11 Pro iPhone 8 iPhone 11 Pro Max iPhone SE iPhone 8 Plus iPhone 11 iPhone 7 iPhone 5S iPhone 5C iPhone Xs iPhone 7 Plus iPhone Xs Maz iPhone 6S iPhone 5 iPhone XR iPhone 6S Plus iPhone X iPhone 6



## OEM voice comand



CarPlay with "Hey, Siri"









support original Knob control and steering wheel control

## **Android Auto**





## How to install product?





Disassembled car decorative panel



Disassembled car original screen



Disassembled car head unit



4. Plug the cable with the intelligent box



5.Plug LVDS cable with the car screen



Lossless connection without tangent



6.Power cable inserted into the original male-female heads



Start the car, enter CarPlay interface



Connect rear camera With the back view LVDS cable