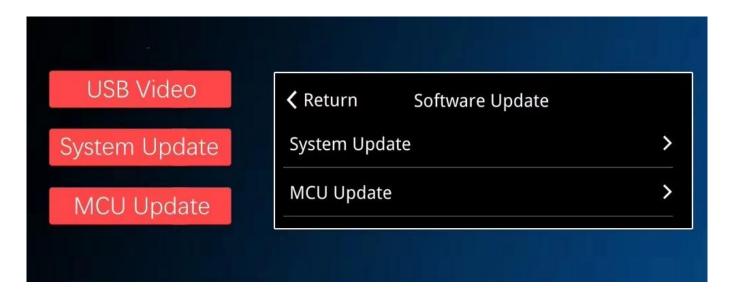

## How to install product?

Disassembled car decorative panel

Disassembled car original screen

Disassembled car head unit

4. Plug the cable with the intelligent box

5.Plug LVDS cable with the car screen

Lossless connection without tangent

6.Power cable inserted into the original male-female heads

Start the car, enter CarPlay interface

Connect rear camera With the back view LVDS cable