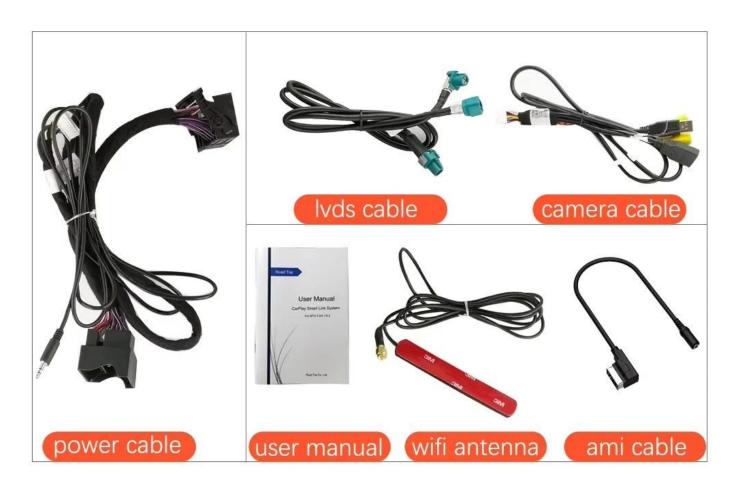

## How to install product?

Disassembled car decorative panel

Disassembled car original screen

Disassembled car head unit

4. Plug the cable with the intelligent box

5.Plug LVDS cable with the car screen

Lossless connection without tangent

6.Power cable inserted into the original male-female heads

Start the car, enter CarPlay interface

Connect rear camera With the back view LVDS cable