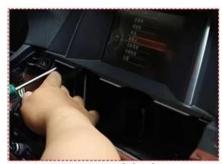

## How to install product?

Disassembled car decorative panel

Disassembled car original screen

Disassembled car head unit

4. Plug the cable with the intelligent box

5.Plug LVDS cable with the car screen

Lossless connection without tangent