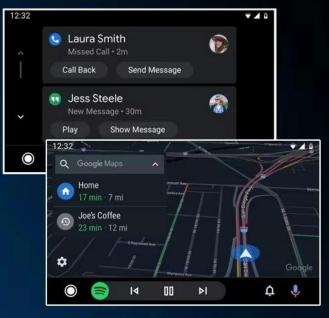

#### wireless carplay function:

1.with this carplay , your car can connect with your phone .

- 2.you can control your car vehicle with your phone . It is synchronization
- 3.. you can use intelligent voice system control your car.for example , you can control the car gps by your voice .
- 4.you can call somebody in your contact no need to use the phone
- 5. you can watch the video in you car
- 6. you can listening the music in your phone on the car.
- 7. you could added the vehicle backup camera in your car if don't have .