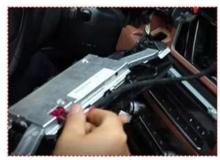

## How to install product?

Disassembled car decorative panel

Disassembled car original screen

Disassembled car head unit

4. Plug the cable with the intelligent box

5.Plug LVDS cable with the car screen

Lossless connection without tangent

6.Power cable inserted into the original male-female heads

Start the car, enter CarPlay interface

Connect rear camera With the back view LVDS cable