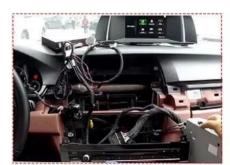

## How to install product?

Disassembled car decorative panel

Disassembled car original screen

Disassembled car head unit

4. Plug the cable with the intelligent box

5.Plug LVDS cable with the car screen

Lossless connection without tangent

6.Power cable inserted into the original male-female heads

Start the car, enter CarPlay interface

Connect rear camera With the back view LVDS cable