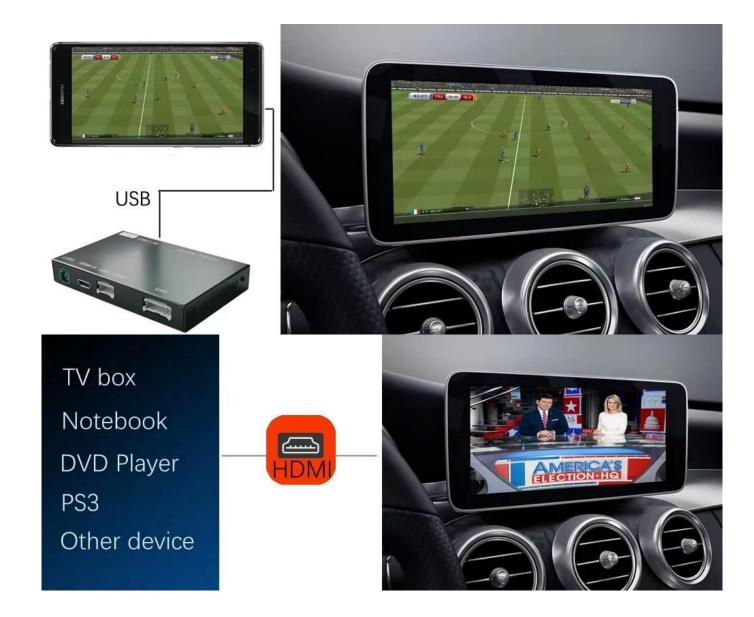

### **Functions**

Apple CarPlay

Android Auto

AirPlay

Autoink

**USB** 

Camera

**HDMI** 