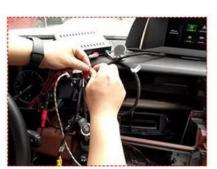

6.Power cable inserted into the original male-female heads

Start the car, enter CarPlay interface

Connect rear camera With the back view LVDS cable