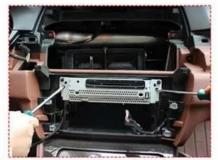

## How to install product?

Disassembled car decorative panel

Disassembled car original screen

Disassembled car head unit

4. Plug the cable with the intelligent box

5.Plug LVDS cable with the car screen

Lossless connection without tangent