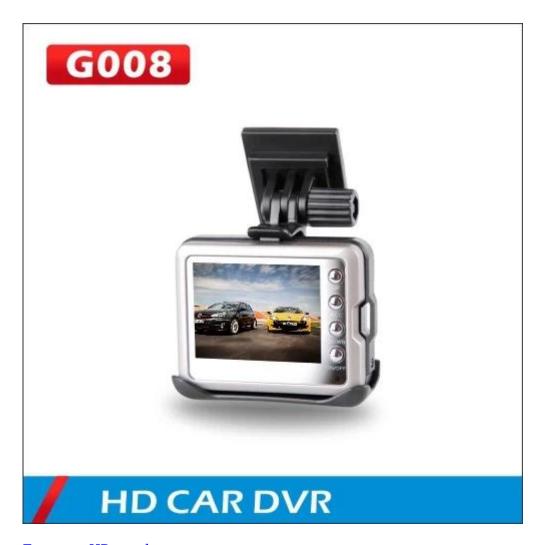

## HIGH DEFINITION CAR DVR

.Act : Novatek. metallic shell.

- Movably detect recording function. .
- Circularly recording function, always keep the latest video information.
- . External Micro SD card (Max 32GB)
- . clear and vivid video.
- . Support real time & date display on video.

## **Specifications**

Sensor:OV9712 (1 Mega pixels)

Recording resolution: 1280\*720\*30fps

Recording format: AVI Video Codec: H.264 Display:2.0" TFT LCD Lens View Angle: 90°

Recording media: Micro SD card (Max 32GB)